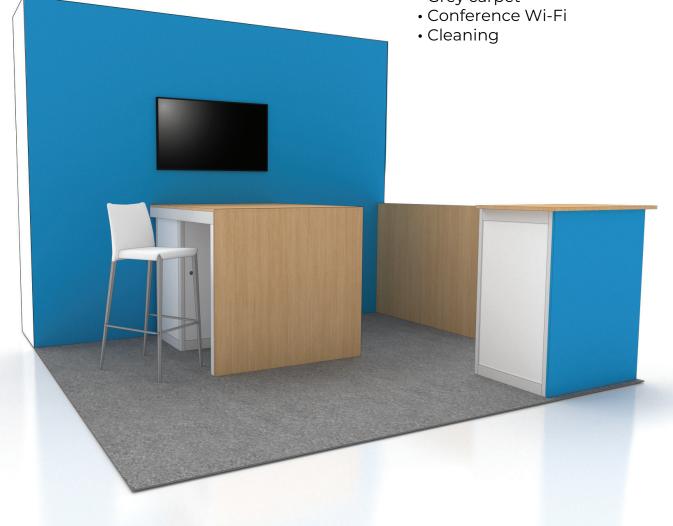

#### Silver Kit Inclues:

- Custom Graphic Backwall (SEG fabric)
- (1) Reception counter with custom graphic panel
- (1) Waterfall demo counter (50" deep) w/ storage
- (1) White Pitt Bar Stool
- (1) 5 AMP Electrical Drop + Power Strip (placed in demo counter)
- (1) Mounted 43" monitor
  - Opportunity to upgrade to 55" monitor at sponsor expense
- Grey carpet

#### Silver Kit Inclues:

- Custom Graphic Backwall (SEG fabric)
- (1) Reception counter with custom graphic panel
- (1) Waterfall demo counter (50" deep) w/ storage
- (1) White Pitt Bar Stool
- (1) 5 AMP Electrical Drop + Power Strip (placed in demo counter)
- (1) Mounted 43" monitor
  - Opportunity to upgrade to 55" monitor at sponsor expense
- Grey carpet
- Conference Wi-Fi
- Cleaning