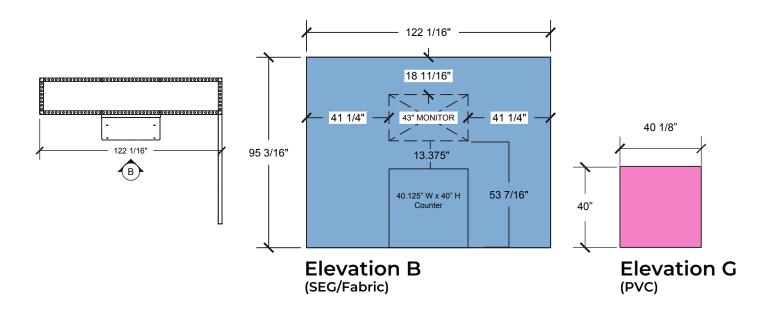

# Elevation B 122.0625" W x 95.1875" H Fabric/SEG | Front

43" Monitor

40.125"W x 40"H Table/Counter

## Elevation G 40.125"W x 40" H

PVC | Front