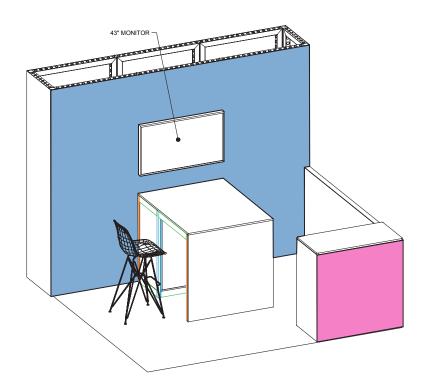

#### Silver Kit Inclues:

- Custom Graphic Backwall (SEG fabric)
- (1) Reception counter with custom graphic panel
- (1) Waterfall demo counter (50" deep) w/ storage
- (1) White Pitt Bar Stool
- (1) 5 AMP Electrical Drop + Power Strip (placed in demo counter)
- (1) Mounted 43" monitor
  - Opportunity to upgrade to 55" monitor at sponsor expense
- Grey carpet

#### Silver Kit Inclues:

- Custom Graphic Backwall (SEG fabric)
- (1) Reception counter with custom graphic panel
- (1) Waterfall demo counter (50" deep) w/ storage
- (1) White Pitt Bar Stool
- (1) 5 AMP Electrical Drop + Power Strip (placed in demo counter)
- (1) Mounted 43" monitor
  - Opportunity to upgrade to 55" monitor at sponsor expense
- Grey carpet
- Conference Wi-Fi
- Cleaning