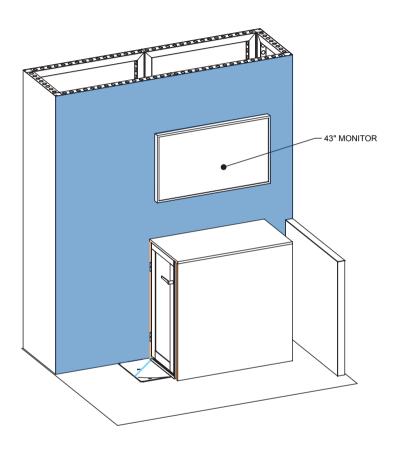

### **BRONZE PACKAGE 6 X 6**

FRONT AND LEFT SIDE VIEW

### **Bronze Kit Inclues:**

- Custom Graphic Backwall (SEG fabric)
- (1) Demo counter (20" deep) w/ storage
- (1) White Pitt Stool
- (1) 5 AMP Electrical Drop + Power Strip (placed in demo counter)
- (1) Mounted 43" monitor
- Grey carpet