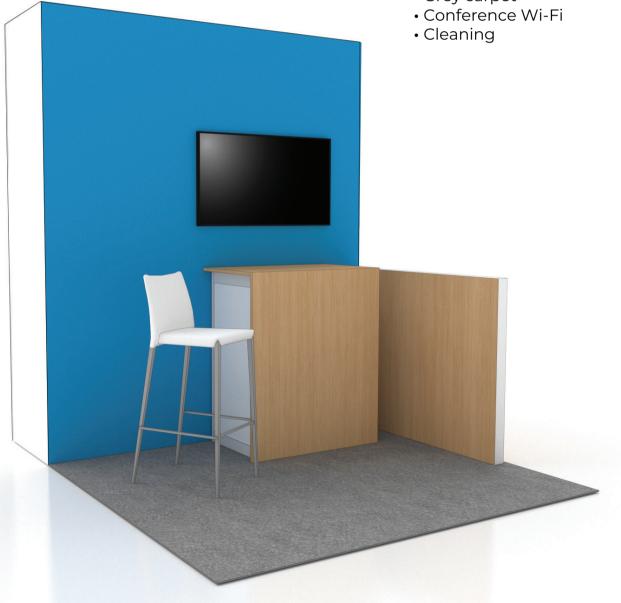

### **BRONZE PACKAGE 6 X 6**

FRONT AND LEFT SIDE VIEW

#### **Bronze Kit Inclues:**

- Custom Graphic Backwall (SEG fabric)
- (1) Demo counter (20" deep) w/ storage
- (1) White Pitt Stool
- (1) 5 AMP Electrical Drop + Power Strip (placed in demo counter)
- (1) Mounted 43" monitor
- Grey carpet
- · Conference Wi-Fi
- Cleaning