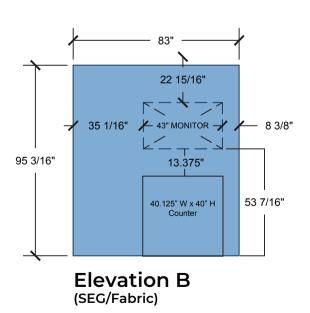

### 43" Monitor

Elevation B 83" W x 95.1875" H SEG/Fabric | Front

> 40.125"W x 40"H Counter