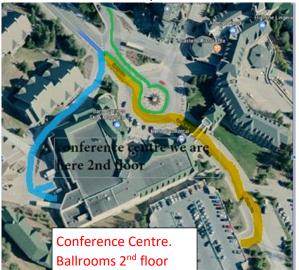

The conference centre is ahead on the right.

Just BEFORE the conference centre, turn right (blue line).

Blue line – path to rear of CC to unload – there is a full dock, and alternate doors (5 steps) then load in is straight into Van Horne ballroom (entrances lead to 2<sup>nd</sup> floor).

Yellow line – path to the parkade, straight through the traffic circle (after unloading).

Green - valet/front lobby – around the traffic circle, entrance is ahead on the right.

Exhibitors should unload goods to their booth, move their vehicle to valet or parking, and return to set up their display.