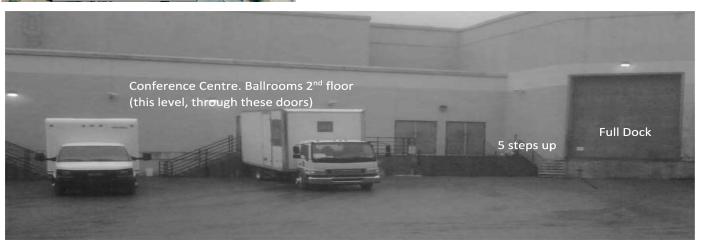

The conference centre is ahead on the right.

Just BEFORE the conference centre, turn right (blue line).

Blue line – path to rear of CC to unload – there is a full dock, and alternate doors (5 steps) then load in is straight into Van Horne ballroom (entrances lead to 2<sup>nd</sup> floor).