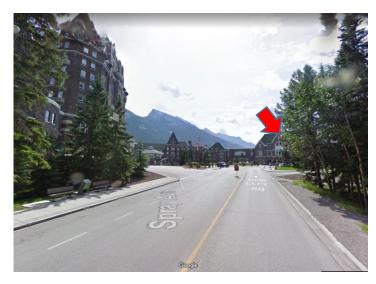

## FAIRMONT BANFF SPRINGS - DIRECTION TO CONFERENCE CENTRE DOCK

Approaching the Banff springs, at the end of /405 Spray Ave, the conference centre is ahead on the right. Turn just before the traffic circle. See directions below.

The conference centre is ahead on the right.

Just BEFORE the conference centre, turn right (blue line).

Blue line – path to rear of CC to unload – there is a full dock, and alternate doors (5 steps) then load in is straight into Van Horne ballroom (entrances lead to 2<sup>nd</sup> floor).