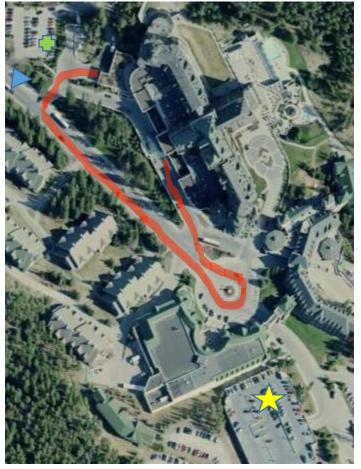

Approaching the Banff springs, at the end of /405 Spray Ave, the Main loading dock is on the left before the front lobby, (shortly after the tennis courts). Take the  $2^{nd}$  right after turning do not enter the road to the lobby, that is one way – do watch for traffic exiting that road.

Exhibitors must unload their materials. Return to your car and park it. Come back to bring your display up to your booth for set-up.

At teardown, pack your display materials; they must be ready to load before bringing your vehicle. Bring down your materials and drive your vehicle to the main dock to load. There is no space for vehicles to remain at the dock other than to load and unload.

## ITEMS OVER 84" LONG 50" WIDE OR 79" TALL DO NOT FIT IN ELEVATOR TO REACH THE SHOW FLOOR.

Please move your vehicle to the valet 🛑 pay lot, or 🦟 the parkade 🛆 There is street / free upto 4 hours parking back up Spray Ave, on the right.