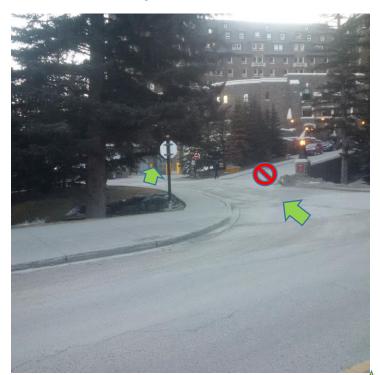

Approaching the Banff springs, at the end of /405 Spray Ave, the Main loading dock is on the left before the front lobby, (shortly after the tennis courts). Take the  $2^{nd}$  right after turning do not enter the road to the lobby, that is one way – do watch for traffic exiting that road.

## ITEMS OVER 84" LONG 50" WIDE OR 79" TALL DO NOT FIT IN ELEVATOR TO REACH THE SHOW FLOOR.

Please move your vehicle to the valet 🛑 pay lot, or 🦟 the parkade 🛆 There is street / free upto 4 hours parking back up Spray Ave, on the right.