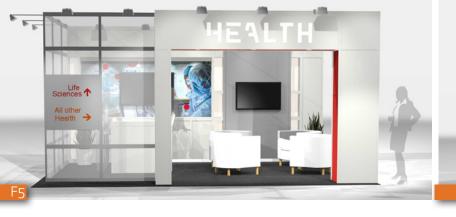

## 10'x20' EXHIBITS | BRIGHT & SHINY DESIGNS

- Tall and hilgh structures
  Vibrant colors to highlight specific details
  Smooth surfaces for uniformed light dispersal
  Innovative and casual environments