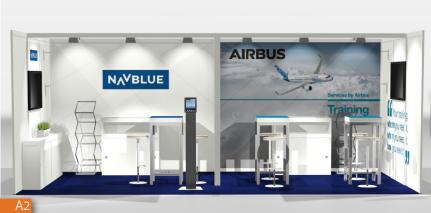

# 03 A

## 10'x20' EXHIBITS | SIMPLE & EFFICIENT DESIGNS

- Basic, practical and economical ideas
  Neutral colors with accents
  Architectural highlights with large format prints
  Welcoming and functional