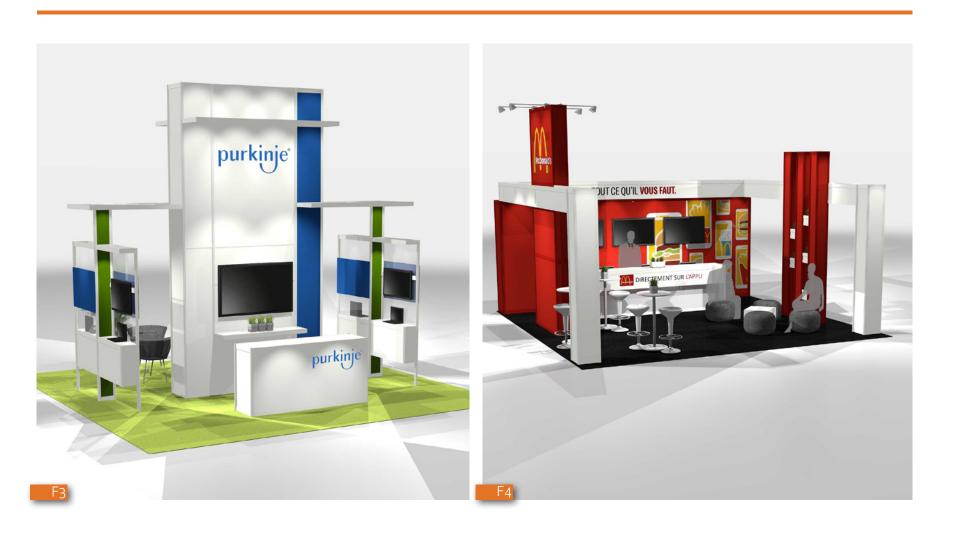

## 10'x20' EXHIBITS | BRIGHT & SHINY DESIGNS

- Tall and hilgh structures
  Vibrant colors to highlight specific details
  Smooth surfaces for uniformed light dispersal
  Innovative and casual environments