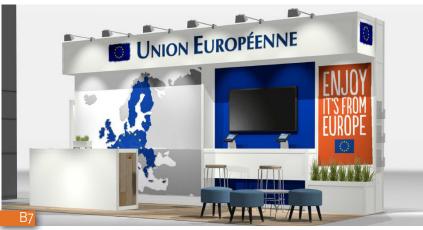

# 05 B

## 10'x10' EXHIBITS | COLOR INFUSED DESIGNS

- Dynamic flavors
  High impact colorful walls prints
  Textured wood accents, comfortable seating
  Warm and energizing environments