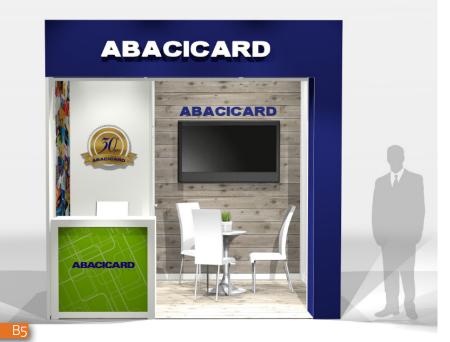

# 05 B

## 20'x20' EXHIBITS | COLOR INFUSED DESIGNS

- Dynamic flavors
   High impact colorful walls prints
   Textured wood accents, comfortable seating
   Warm and energizing environments