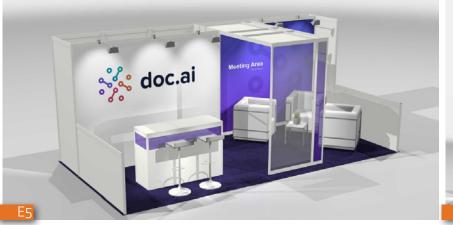

# 05 B

## 10'x20' EXHIBITS | COLOR INFUSED DESIGNS

- Dynamic flavors
   High impact colorful walls prints
   Textured wood accents, comfortable seating
   Warm and energizing environments