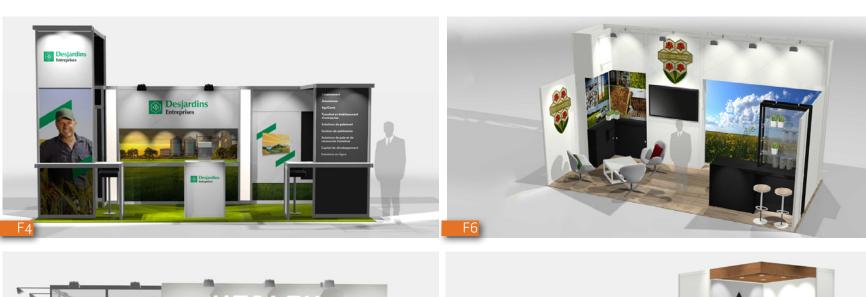

# 09 D

## 10'x20' EXHIBITS | ALL NATURAL DESIGNS

- Neat and lively designs
  Natural look and feel, whites and woods
  Pure and simple lines, light colors
  Calm and comforting

## 10'x20' EXHIBITS | PURE DESIGNS

- Clean and open concepts
  Monochrome color schemes
  Cement finish floors and high gloss surfaces
  Professional feeling