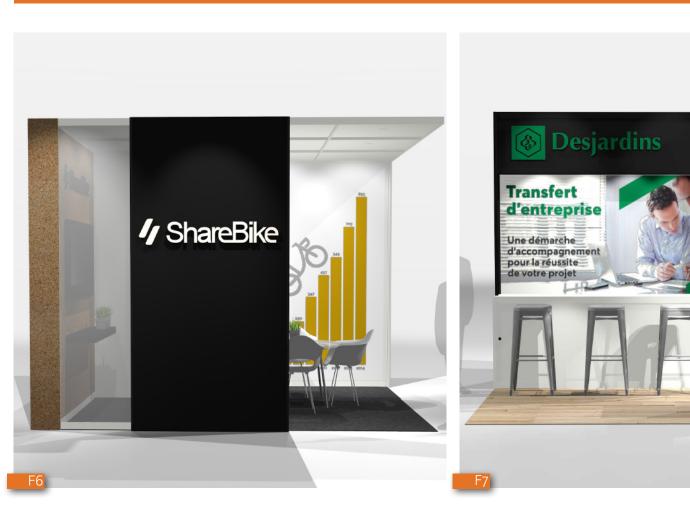

## 10'x10' EXHIBITS | COLOR INFUSED DESIGNS

- Dynamic flavors
  High impact colorful walls prints
  Textured wood accents, comfortable seating
  Warm and energizing environments

## 10'x10' EXHIBITS | BRIGHT & SHINY DESIGNS

- Tall and hilgh structures
  Vibrant colors to highlight specific details
  Smooth surfaces for uniformed light dispersal
  Innovative and casual environments