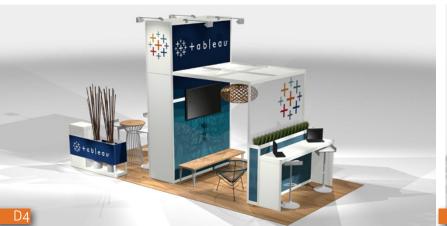

# 09 D

## 10'x20' EXHIBITS | ALL NATURAL DESIGNS

- Neat and lively designs
  Natural look and feel, whites and woods
  Pure and simple lines, light colors
  Calm and comforting