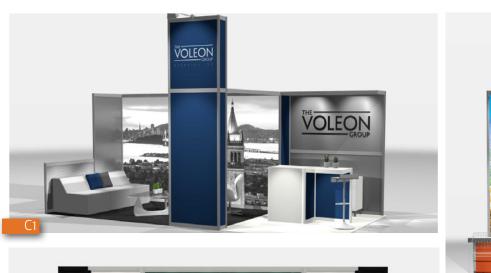

# 03 A

## 10'x20' EXHIBITS | SIMPLE & EFFICIENT DESIGNS

- Basic, practical and economical ideas
  Neutral colors with accents
  Architectural highlights with large format prints
  Welcoming and functional