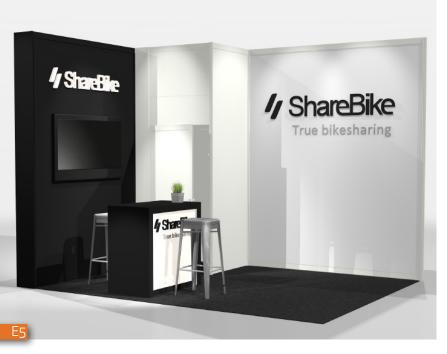

## 10'x20' EXHIBITS | PURE DESIGNS

- Clean and open concepts
  Monochrome color schemes
  Cement finish floors and high gloss surfaces
  Professional feeling