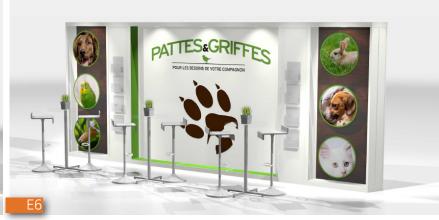

# 09 D

## 10'x20' EXHIBITS | ALL NATURAL DESIGNS

- Neat and lively designs
  Natural look and feel, whites and woods
  Pure and simple lines, light colors
  Calm and comforting