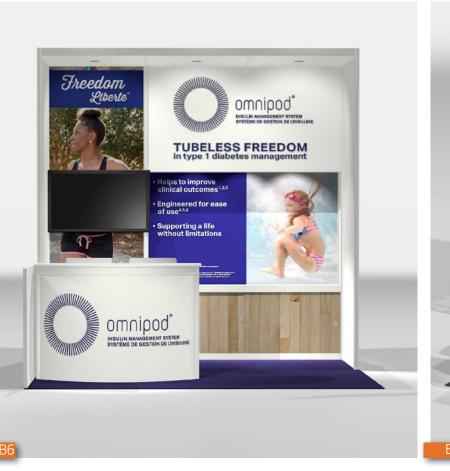

# 05 B

## 20'x20' EXHIBITS | COLOR INFUSED DESIGNS

- Dynamic flavors
   High impact colorful walls prints
   Textured wood accents, comfortable seating
   Warm and energizing environments