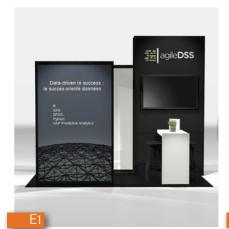

# 05 B

## 10'x10' EXHIBITS | COLOR INFUSED DESIGNS

- Dynamic flavors
  High impact colorful walls prints
  Textured wood accents, comfortable seating
  Warm and energizing environments