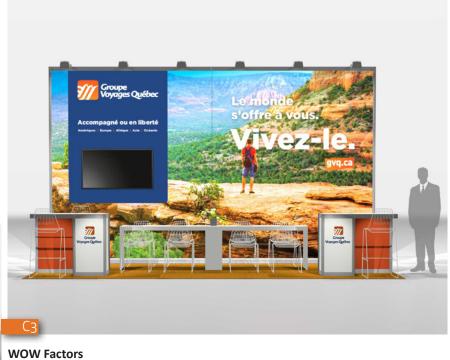

# 09 D

## 10'x20' EXHIBITS | ALL NATURAL DESIGNS

- Neat and lively designs
  Natural look and feel, whites and woods
  Pure and simple lines, light colors
  Calm and comforting