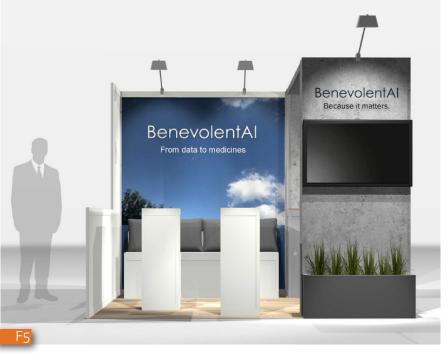

## 10'x10' EXHIBITS | PURE DESIGNS

- Clean and open concepts
  Monochrome color schemes
  Cement finish floors and high gloss surfaces
  Professional feeling