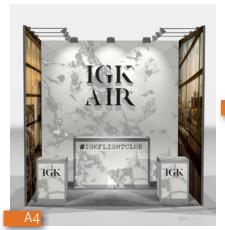

# 09 D

## 10'x10' EXHIBITS | ALL NATURAL DESIGNS

- Neat and lively designs
  Natural look and feel, whites and woods
  Pure and simple lines, light colors
  Calm and comforting