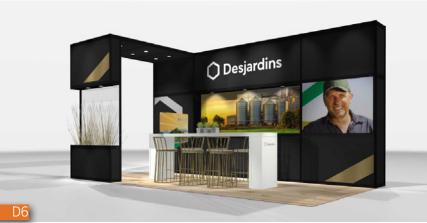

# 05 B

## 10'x20' EXHIBITS | COLOR INFUSED DESIGNS

- Dynamic flavors
   High impact colorful walls prints
   Textured wood accents, comfortable seating
   Warm and energizing environments