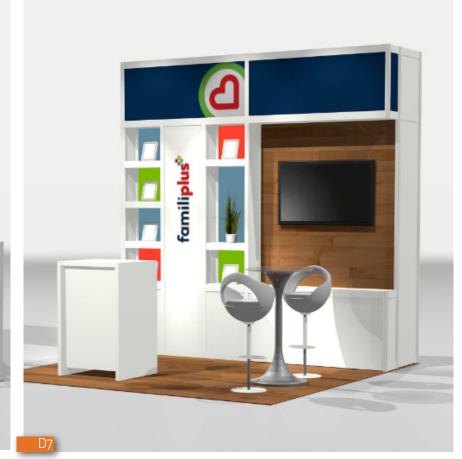

# 09 D

## 10'x10' EXHIBITS | ALL NATURAL DESIGNS

- Neat and lively designs
  Natural look and feel, whites and woods
  Pure and simple lines, light colors
  Calm and comforting