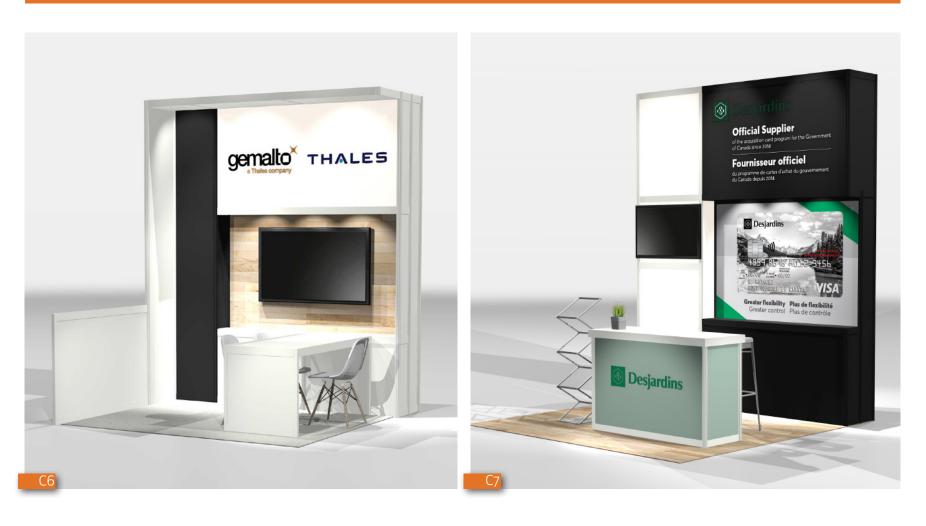

## 10'x10' EXHIBITS | ELABORATE DESIGNS

- Sophisticated and spacious feeling
  Harmonized color schemes
  Rich and luxurious textures
  Chic & neutral to emphasize communication

PORTFOLIO

Custom 10'x20' stand ideas