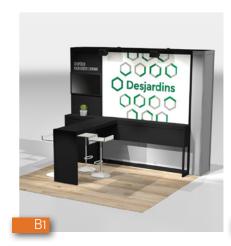

# 05 B

## 10'x10' EXHIBITS | COLOR INFUSED DESIGNS

- Dynamic flavors
  High impact colorful walls prints
  Textured wood accents, comfortable seating
  Warm and energizing environments