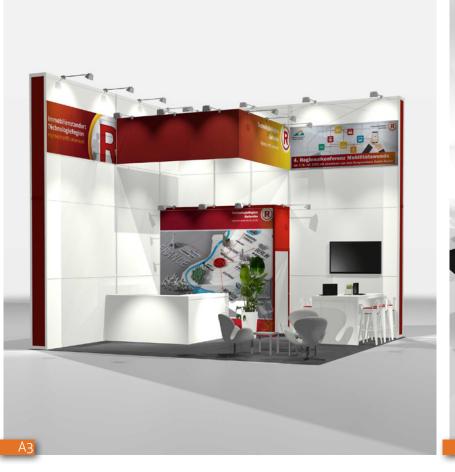

# 03 A

## 10'x20' EXHIBITS | SIMPLE & EFFICIENT DESIGNS

- Basic, practical and economical ideas
  Neutral colors with accents
  Architectural highlights with large format prints
  Welcoming and functional