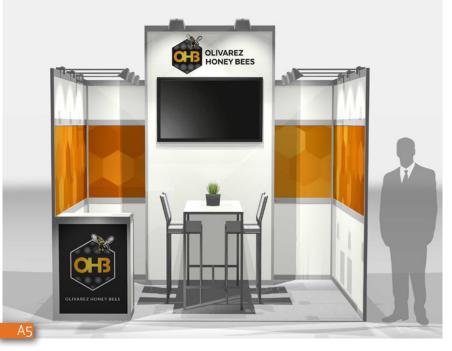

# 03 A

## 10'x10' EXHIBITS | SIMPLE & EFFICIENT DESIGNS

- Basic, practical and economical ideas Neutral colors with accents Architectural highlights with large format prints Welcoming and functional