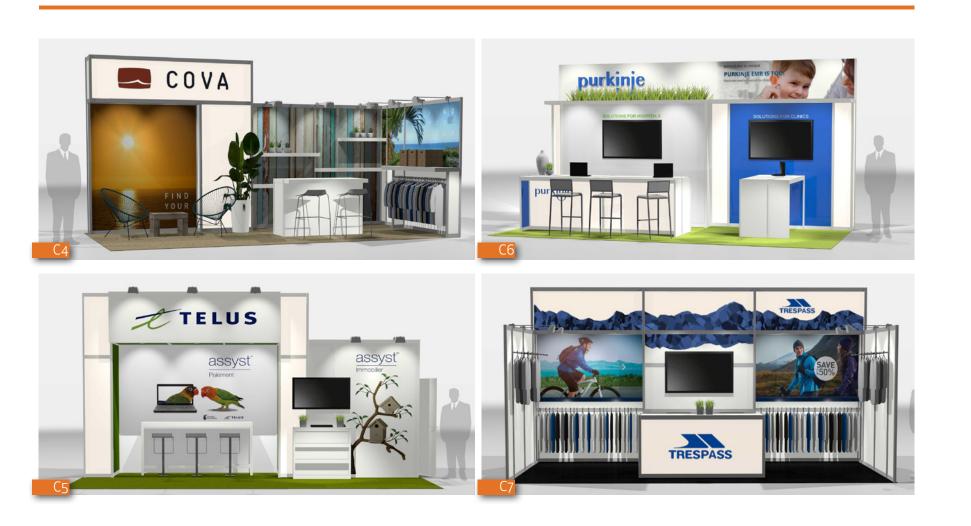

# 03 A

## 10'x20' EXHIBITS | SIMPLE & EFFICIENT DESIGNS

- Basic, practical and economical ideas
  Neutral colors with accents
  Architectural highlights with large format prints
  Welcoming and functional

# 05 B

## 10'x20' EXHIBITS | COLOR INFUSED DESIGNS

- Dynamic flavors
   High impact colorful walls prints
   Textured wood accents, comfortable seating
   Warm and energizing environments

## 10'x20' EXHIBITS | BRIGHT & SHINY DESIGNS

- Tall and hilgh structures
  Vibrant colors to highlight specific details
  Smooth surfaces for uniformed light dispersal
  Innovative and casual environments

# 09 D

## 10'x20' EXHIBITS | ALL NATURAL DESIGNS

- Neat and lively designs
  Natural look and feel, whites and woods
  Pure and simple lines, light colors
  Calm and comforting

## 10'x20' EXHIBITS | PURE DESIGNS

- Clean and open concepts
  Monochrome color schemes
  Cement finish floors and high gloss surfaces
  Professional feeling

## 10'x20' EXHIBITS | ELABORATE DESIGNS

- Sophisticated and spacious feeling
  Harmonized color schemes
  Rich and luxurious textures
  Chic & neutral to emphasize communication

Custom 20'x20' stand ideas