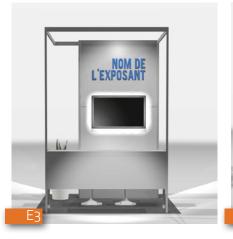

# 05 B

## 10'x10' EXHIBITS | BRIGHT & SHINY DESIGNS

- Tall and hilgh structures
  Vibrant colors to highlight specific details
  Smooth surfaces for uniformed light dispersal
  Innovative and casual environments