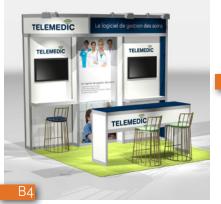

# 05 B

## 10'x20' EXHIBITS | COLOR INFUSED DESIGNS

- Dynamic flavors
   High impact colorful walls prints
   Textured wood accents, comfortable seating
   Warm and energizing environments