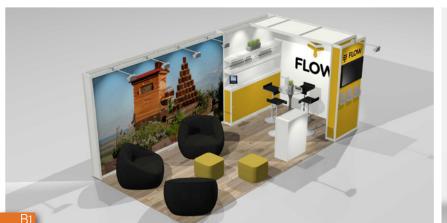

# 09 D

## 10'x10' EXHIBITS | ALL NATURAL DESIGNS

- Neat and lively designs
  Natural look and feel, whites and woods
  Pure and simple lines, light colors
  Calm and comforting