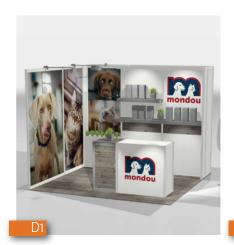

# 03 A

## 10'x10' EXHIBITS | SIMPLE & EFFICIENT DESIGNS









- Basic, practical and economical ideas Neutral colors with accents Architectural highlights with large format prints Welcoming and functional







# 05 B

## 10'x10' EXHIBITS | COLOR INFUSED DESIGNS











- Dynamic flavors
  High impact colorful walls prints
  Textured wood accents, comfortable seating
  Warm and energizing environments











## 10'x10' EXHIBITS | BRIGHT & SHINY DESIGNS











- Tall and hilgh structures
  Vibrant colors to highlight specific details
  Smooth surfaces for uniformed light dispersal
  Innovative and casual environments







# 09 D

## 10'x10' EXHIBITS | ALL NATURAL DESIGNS









- Neat and lively designs
  Natural look and feel, whites and woods
  Pure and simple lines, light colors
  Calm and comforting









## 10'x10' EXHIBITS | PURE DESIGNS











- Clean and open concepts
  Monochrome color schemes
  Cement finish floors and high gloss surfaces
  Professional feeling









## 10'x10' EXHIBITS | ELABORATE DESIGNS











- Sophisticated and spacious feeling
  Harmonized color schemes
  Rich and luxurious textures
  Chic & neutral to emphasize communication











PORTFOLIO

Custom 10'x20' stand ideas

# 03 A

## 10'x20' EXHIBITS | SIMPLE & EFFICIENT DESIGNS







- Basic, practical and economical ideas
  Neutral colors with accents
  Architectural highlights with large format prints
  Welcoming and functional













# 05 B

## 1