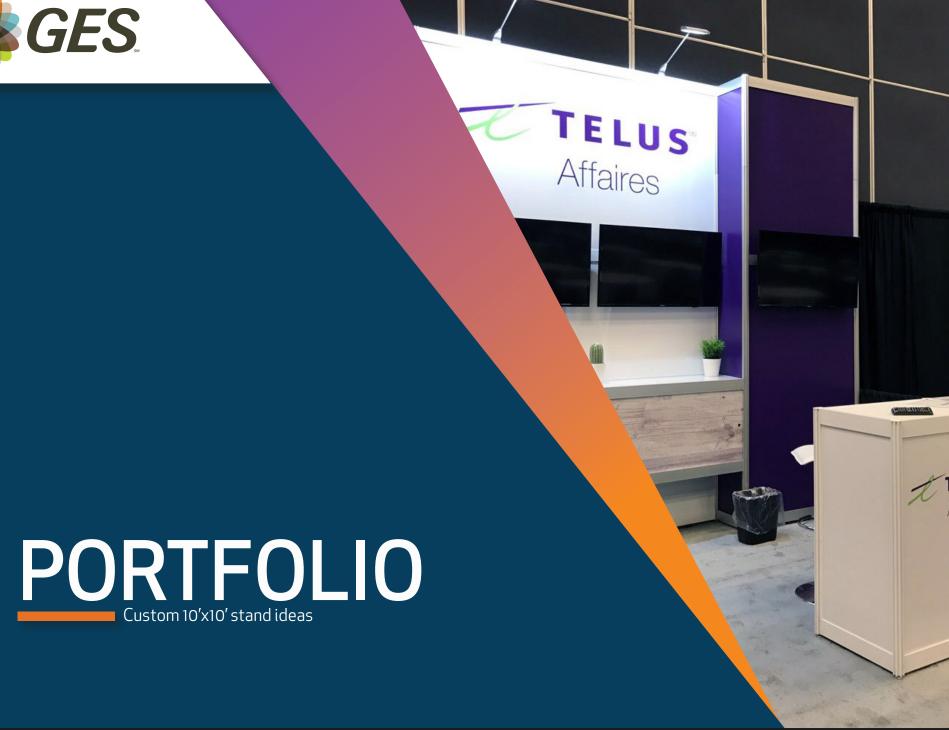

# 03 A

## 10'x10' EXHIBITS | SIMPLE & EFFICIENT DESIGNS









- Basic, practical and economical ideas Neutral colors with accents Architectural highlights with large format prints Welcoming and functional







# 05 B

## 10'x10' EXHIBITS | COLOR INFUSED DESIGNS











- Dynamic flavors
  High impact colorful walls prints
  Textured wood accents, comfortable seating
  Warm and energizing environments











## 10'x10' EXHIBITS | BRIGHT & SHINY DESIGNS











- Tall and hilgh structures
  Vibrant colors to highlight specific details
  Smooth surfaces for uniformed light dispersal
  Innovative and casual environments







# 09 D

## 10'x10' EXHIBITS | ALL NATURAL DESIGNS









- Neat and lively designs
  Natural look and feel, whites and woods
  Pure and simple lines,