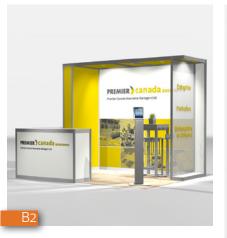

# 05 B

## 10'x10' EXHIBITS | COLOR INFUSED DESIGNS

- Dynamic flavors
  High impact colorful walls prints
  Textured wood accents, comfortable seating
  Warm and energizing environments