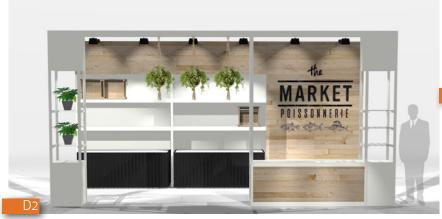

# 03 A

## 10'x10' EXHIBITS | SIMPLE & EFFICIENT DESIGNS

- Basic, practical and economical ideas Neutral colors with accents Architectural highlights with large format prints Welcoming and functional

# 05 B

## 10'x10' EXHIBITS | COLOR INFUSED DESIGNS

- Dynamic flavors
  High impact colorful walls prints
  Textured wood accents, comfortable seating
  Warm and energizing environments