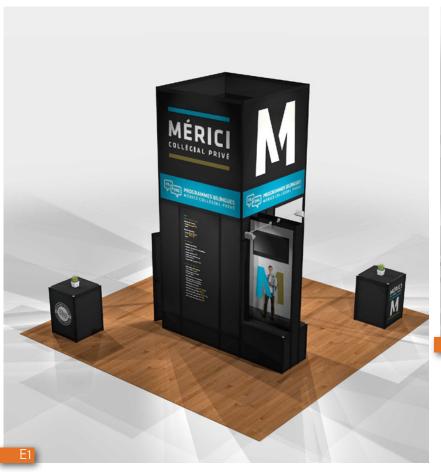

# 03 A

## 10'x20' EXHIBITS | SIMPLE & EFFICIENT DESIGNS

- Basic, practical and economical ideas
  Neutral colors with accents
  Architectural highlights with large format prints
  Welcoming and functional