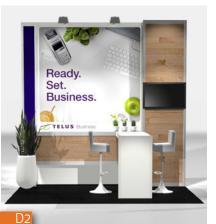

# 09 D

## 10'x20' EXHIBITS | ALL NATURAL DESIGNS

- Neat and lively designs
  Natural look and feel, whites and woods
  Pure and simple lines, light colors
  Calm and comforting