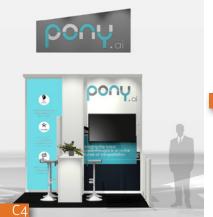

## 10'x10' EXHIBITS | PURE DESIGNS

- Clean and open concepts
  Monochrome color schemes
  Cement finish floors and high gloss surfaces
  Professional feeling