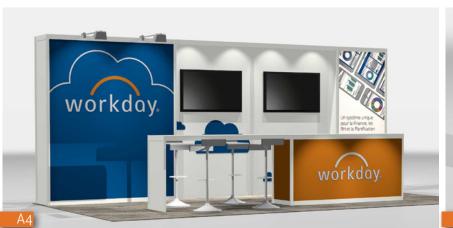

# 09 D

## 10'x20' EXHIBITS | ALL NATURAL DESIGNS

- Neat and lively designs
  Natural look and feel, whites and woods
  Pure and simple lines, light colors
  Calm and comforting