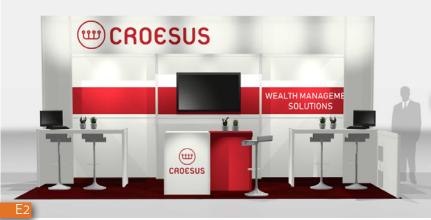

# 05 B

## 10'x20' EXHIBITS | COLOR INFUSED DESIGNS

- Dynamic flavors
   High impact colorful walls prints
   Textured wood accents, comfortable seating
   Warm and energizing environments