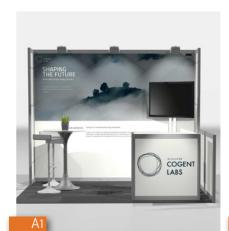

# 03 A

## 10'x10' EXHIBITS | SIMPLE & EFFICIENT DESIGNS

- Basic, practical and economical ideas Neutral colors with accents Architectural highlights with large format prints Welcoming and functional