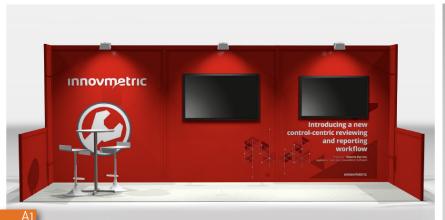

## 10'x10' EXHIBITS | SIMPLE & EFFICIENT DESIGNS

- Basic, practical and economical ideas Neutral colors with accents Architectural highlights with large format prints Welcoming and functional