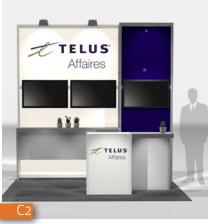

# 05 B

## 10'x20' EXHIBITS | COLOR INFUSED DESIGNS

- Dynamic flavors
   High impact colorful walls prints
   Textured wood accents, comfortable seating
   Warm and energizing environments