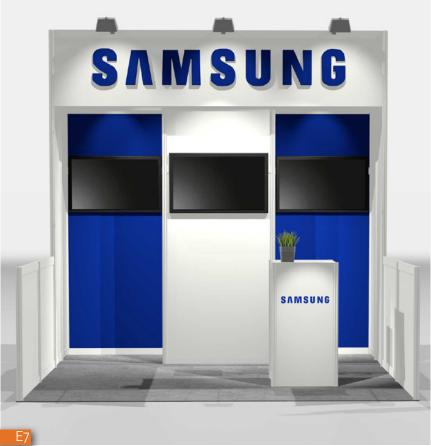

# 03 A

## 10'x20' EXHIBITS | SIMPLE & EFFICIENT DESIGNS

- Basic, practical and economical ideas
  Neutral colors with accents
  Architectural highlights with large format prints
  Welcoming and functional