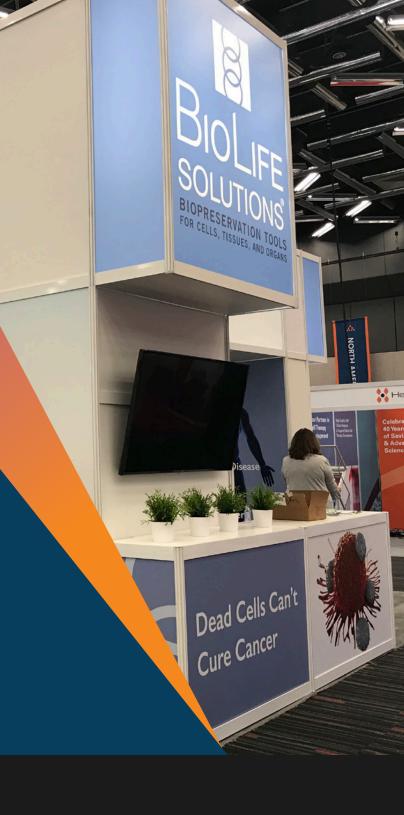

## 10'x10' EXHIBITS | ELABORATE DESIGNS

- Sophisticated and spacious feeling
  Harmonized color schemes
  Rich and luxurious textures
  Chic & neutral to emphasize communication

PORTFOLIO

Custom 10'x20' stand ideas