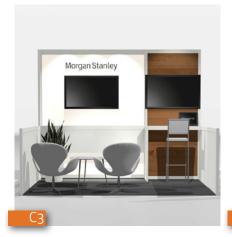

# 09 D

## 10'x20' EXHIBITS | ALL NATURAL DESIGNS

- Neat and lively designs
  Natural look and feel, whites and woods
  Pure and simple lines, light colors
  Calm and comforting