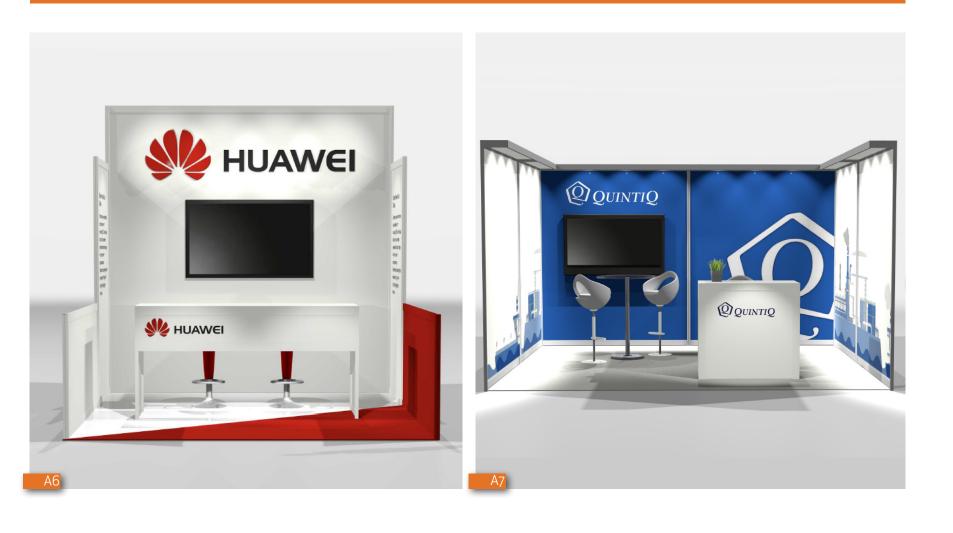

# 03 A

## 10'x10' EXHIBITS | SIMPLE & EFFICIENT DESIGNS

- Basic, practical and economical ideas Neutral colors with accents Architectural highlights with large format prints Welcoming and functional