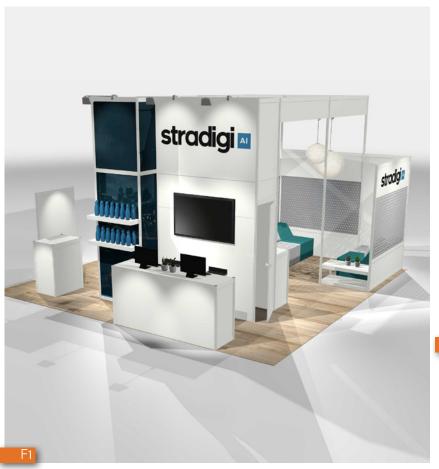

# 03 A

## 10'x20' EXHIBITS | SIMPLE & EFFICIENT DESIGNS

- Basic, practical and economical ideas
  Neutral colors with accents
  Architectural highlights with large format prints
  Welcoming and functional