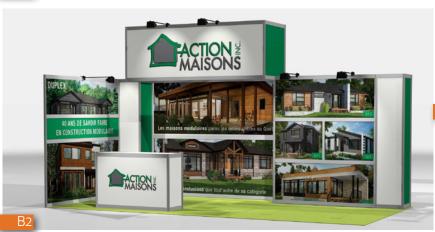

# 05 B

## 10'x20' EXHIBITS | COLOR INFUSED DESIGNS

- Dynamic flavors
   High impact colorful walls prints
   Textured wood accents, comfortable seating
   Warm and energizing environments