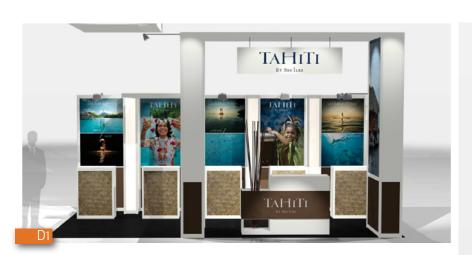

# 03 A

## 10'x20' EXHIBITS | SIMPLE & EFFICIENT DESIGNS

- Basic, practical and economical ideas
  Neutral colors with accents
  Architectural highlights with large format prints
  Welcoming and functional

# 05 B

## 10'x20' EXHIBITS | COLOR INFUSED DESIGNS

- Dynamic flavors
   High impact colorful walls prints
   Textured wood accents, comfortable seating
   Warm and energizing environments

## 10'x20' EXHIBITS | BRIGHT & SHINY DESIGNS

- Tall and hilgh structures
  Vibrant colors to highlight specific details
  Smooth surfaces for uniformed light dispersal
  Innovative and casual environments

# 09 D

## 10'x20' EXHIBITS | ALL NATURAL DESIGNS

- Neat and lively designs
  Natural look and feel, whites and woods
  Pure and simple lines, light colors
  Calm and comforting

## 10'x20' EXHIBITS | PURE DESIGNS

- Clean and open concepts
  Monochrome color schemes
  Cement finish floors and high gloss surfaces
  Professional feeling

## 10'x20' EXHIBITS | ELABORATE DESIGNS

- Sophisticated and spacious feeling
  Harmonized color schemes
  Rich and luxurious textures
  Chic & neutral to emphasize communication

Custom 20'x20' stand ideas