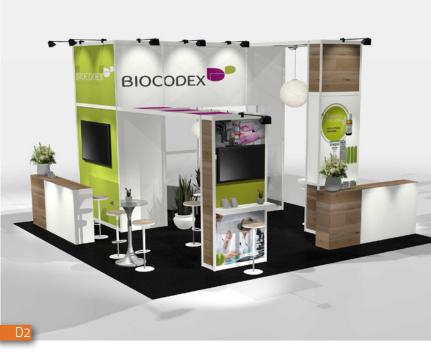

# 05 B

## 10'x20' EXHIBITS | COLOR INFUSED DESIGNS

- Dynamic flavors
   High impact colorful walls prints
   Textured wood accents, comfortable seating
   Warm and energizing environments