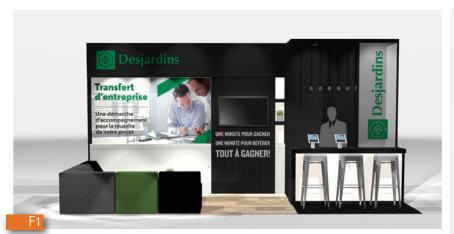

# 03 A

## 10'x20' EXHIBITS | SIMPLE & EFFICIENT DESIGNS

- Basic, practical and economical ideas
  Neutral colors with accents
  Architectural highlights with large format prints
  Welcoming and functional