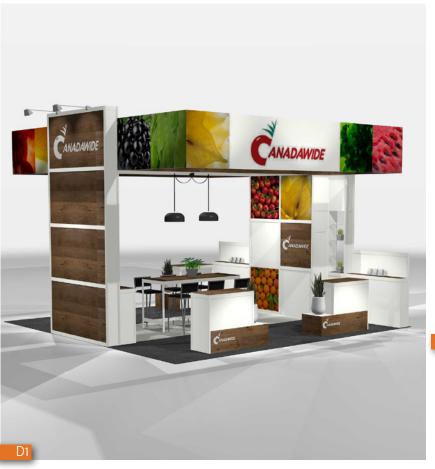

# 09 D

## 10'x20' EXHIBITS | ALL NATURAL DESIGNS

- Neat and lively designs
  Natural look and feel, whites and woods
  Pure and simple lines, light colors
  Calm and comforting