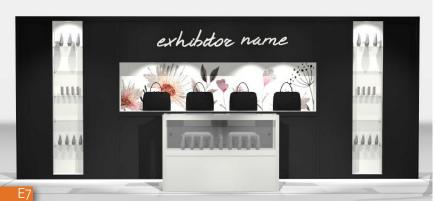

## 10'x20' EXHIBITS | PURE DESIGNS

- Clean and open concepts
  Monochrome color schemes
  Cement finish floors and high gloss surfaces
  Professional feeling