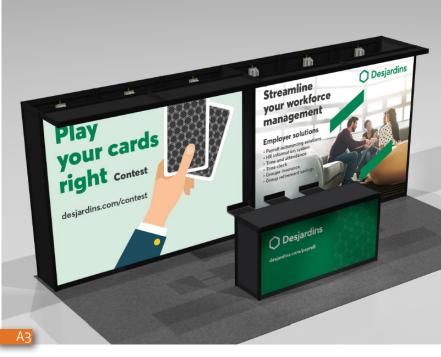

# 05 B

## 10'x20' EXHIBITS | COLOR INFUSED DESIGNS

- Dynamic flavors
   High impact colorful walls prints
   Textured wood accents, comfortable seating
   Warm and energizing environments