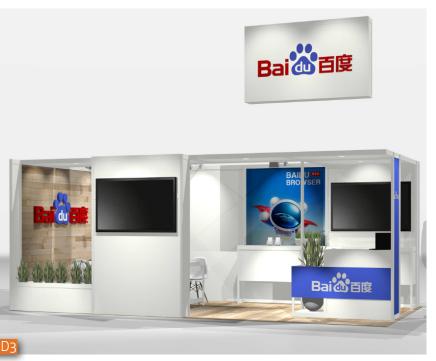

# 09 D

## 10'x10' EXHIBITS | ALL NATURAL DESIGNS

- Neat and lively designs
  Natural look and feel, whites and woods
  Pure and simple lines, light colors
  Calm and comforting

## 10'x10' EXHIBITS | PURE DESIGNS

- Clean and open concepts
  Monochrome color schemes
  Cement finish floors and high gloss surfaces
  Professional feeling

## 10'x10' EXHIBITS | ELABORATE DESIGNS

- Sophisticated and spacious feeling
  Harmonized color schemes
  Rich and luxurious textures
  Chic & neutral to emphasize communication

PORTFOLIO

Custom 10'x20' stand ideas