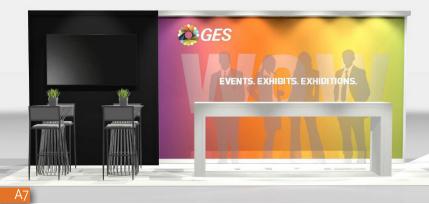

# 05 B

## 10'x10' EXHIBITS | COLOR INFUSED DESIGNS

- Dynamic flavors
  High impact colorful walls prints
  Textured wood accents, comfortable seating
  Warm and energizing environments