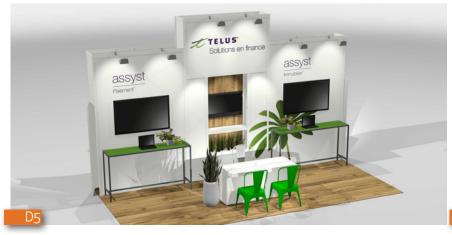

# 03 A

## 10'x20' EXHIBITS | SIMPLE & EFFICIENT DESIGNS

- Basic, practical and economical ideas
  Neutral colors with accents
  Architectural highlights with large format prints
  Welcoming and functional