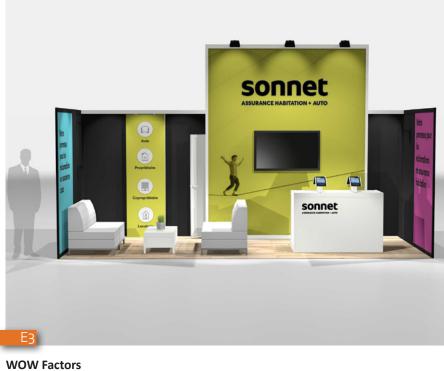

## 10'x20' EXHIBITS | BRIGHT & SHINY DESIGNS

- Tall and hilgh structures
  Vibrant colors to highlight specific details
  Smooth surfaces for uniformed light dispersal
  Innovative and casual environments