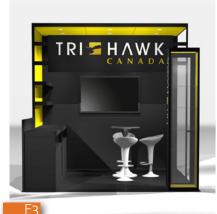

## 10'x10' EXHIBITS | BRIGHT & SHINY DESIGNS

- Tall and hilgh structures
  Vibrant colors to highlight specific details
  Smooth surfaces for uniformed light dispersal
  Innovative and casual environments