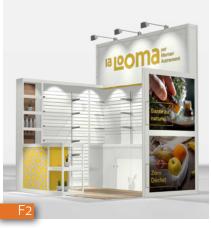

# 05 B

## 10'x10' EXHIBITS | COLOR INFUSED DESIGNS

- Dynamic flavors
  High impact colorful walls prints
  Textured wood accents, comfortable seating
  Warm and energizing environments