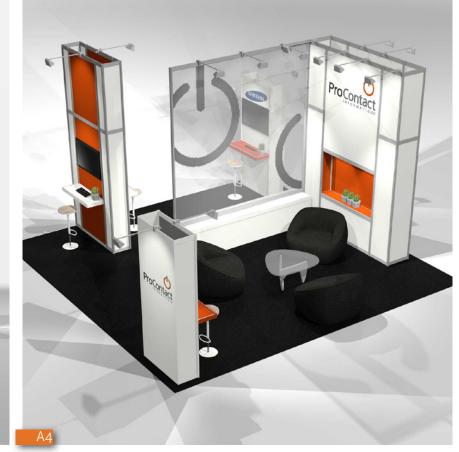

# 05 B

## 10'x20' EXHIBITS | COLOR INFUSED DESIGNS

- Dynamic flavors
   High impact colorful walls prints
   Textured wood accents, comfortable seating
   Warm and energizing environments