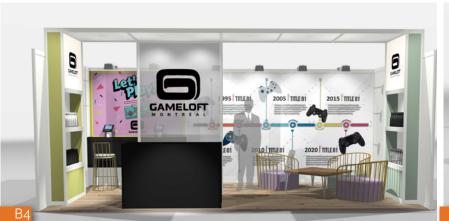

# 09 D

## 10'x20' EXHIBITS | ALL NATURAL DESIGNS

- Neat and lively designs
  Natural look and feel, whites and woods
  Pure and simple lines, light colors
  Calm and comforting