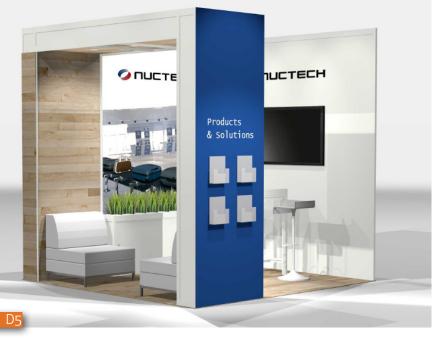

## 10'x20' EXHIBITS | PURE DESIGNS

- Clean and open concepts
  Monochrome color schemes
  Cement finish floors and high gloss surfaces
  Professional feeling