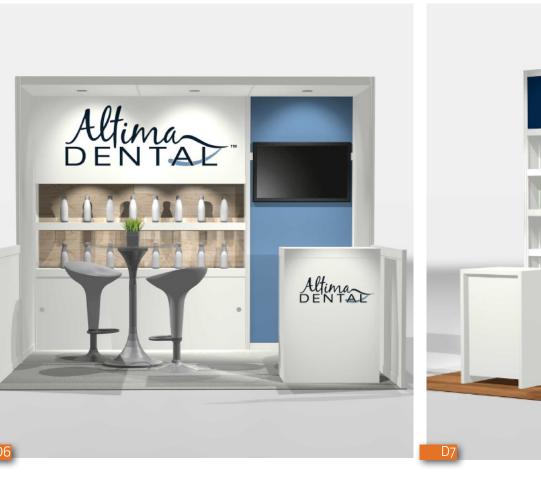

## 10'x20' EXHIBITS | PURE DESIGNS

- Clean and open concepts
  Monochrome color schemes
  Cement finish floors and high gloss surfaces
  Professional feeling