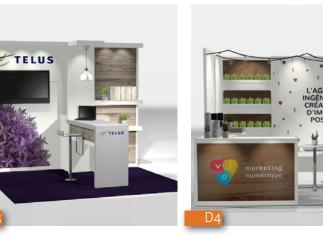

# 09 D

## 10'x20' EXHIBITS | ALL NATURAL DESIGNS

- Neat and lively designs
  Natural look and feel, whites and woods
  Pure and simple lines, light colors
  Calm and comforting