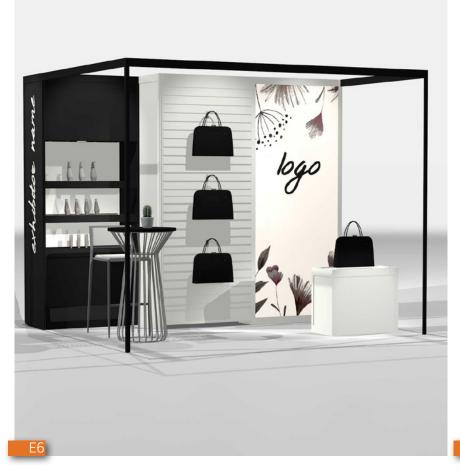

## 10'x20' EXHIBITS | ELABORATE DESIGNS

- Sophisticated and spacious feeling
  Harmonized color schemes
  Rich and luxurious textures
  Chic & neutral to emphasize communication

Custom 20'x20' stand ideas