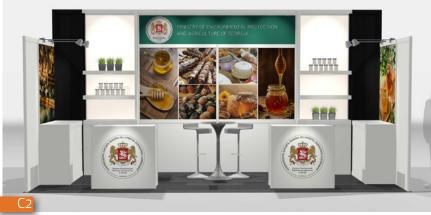

# 05 B

## 10'x20' EXHIBITS | COLOR INFUSED DESIGNS

- Dynamic flavors
   High impact colorful walls prints
   Textured wood accents, comfortable seating
   Warm and energizing environments