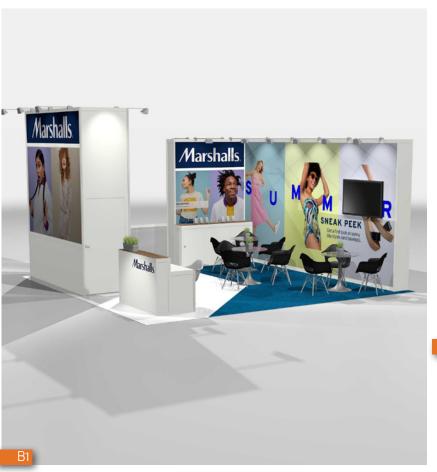

# 05 B

## 10'x10' EXHIBITS | COLOR INFUSED DESIGNS

- Dynamic flavors
  High impact colorful walls prints
  Textured wood accents, comfortable seating
  Warm and energizing environments