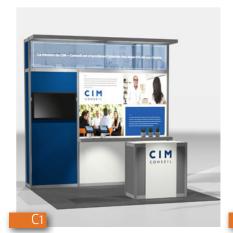

# 03 A

## 10'x20' EXHIBITS | SIMPLE & EFFICIENT DESIGNS

- Basic, practical and economical ideas
  Neutral colors with accents
  Architectural highlights with large format prints
  Welcoming and functional