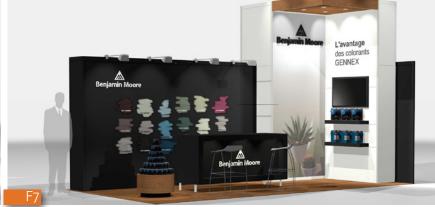

# 09 D

## 10'x10' EXHIBITS | ALL NATURAL DESIGNS

- Neat and lively designs
  Natural look and feel, whites and woods
  Pure and simple lines, light colors
  Calm and comforting