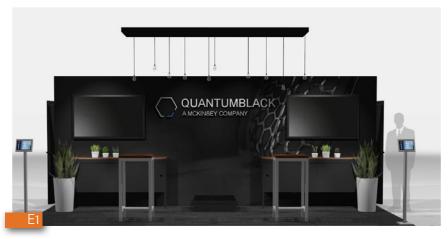

# 03 A

## 10'x20' EXHIBITS | SIMPLE & EFFICIENT DESIGNS

- Basic, practical and economical ideas
  Neutral colors with accents
  Architectural highlights with large format prints
  Welcoming and functional