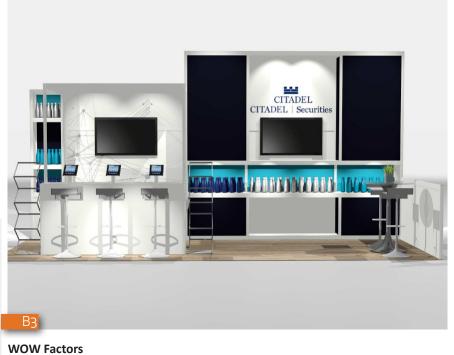

# 05 B

## 10'x20' EXHIBITS | COLOR INFUSED DESIGNS

- Dynamic flavors
   High impact colorful walls prints
   Textured wood accents, comfortable seating
   Warm and energizing environments