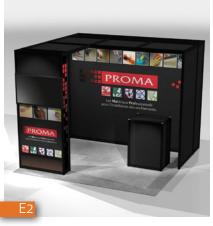

# 05 B

## 10'x10' EXHIBITS | BRIGHT & SHINY DESIGNS

- Tall and hilgh structures
  Vibrant colors to highlight specific details
  Smooth surfaces for uniformed light dispersal
  Innovative and casual environments