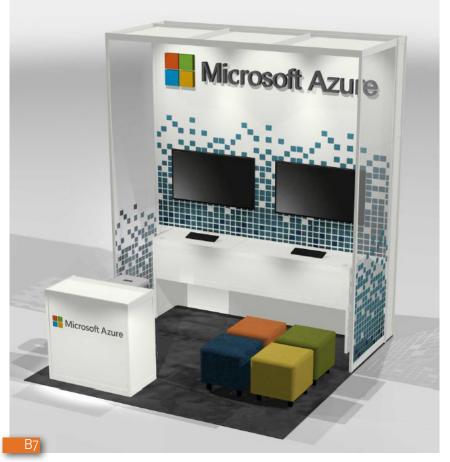

# 05 B

## 10'x10' EXHIBITS | COLOR INFUSED DESIGNS

- Dynamic flavors
  High impact colorful walls prints
  Textured wood accents, comfortable seating
  Warm and energizing environments