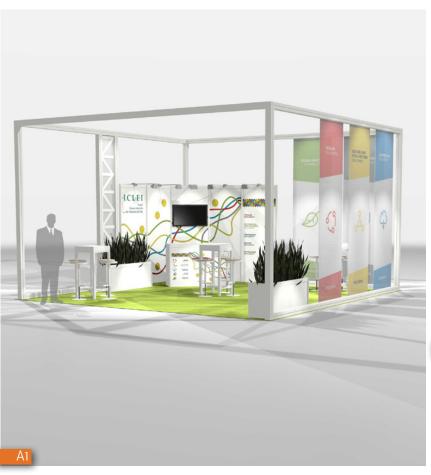

# 05 B

## 20'x20' EXHIBITS | COLOR INFUSED DESIGNS

- Dynamic flavors
   High impact colorful walls prints
   Textured wood accents, comfortable seating
   Warm and energizing environments