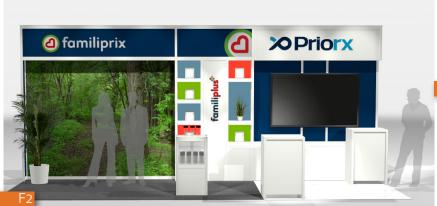

# 03 A

## 10'x20' EXHIBITS | SIMPLE & EFFICIENT DESIGNS

- Basic, practical and economical ideas
  Neutral colors with accents
  Architectural highlights with large format prints
  Welcoming and functional