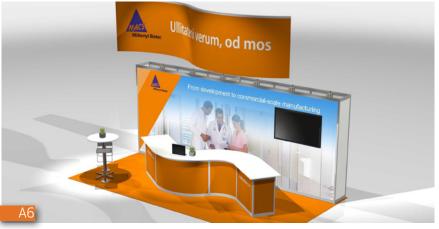

# 05 B

## 20'x20' EXHIBITS | COLOR INFUSED DESIGNS

- Dynamic flavors
   High impact colorful walls prints
   Textured wood accents, comfortable seating
   Warm and energizing environments