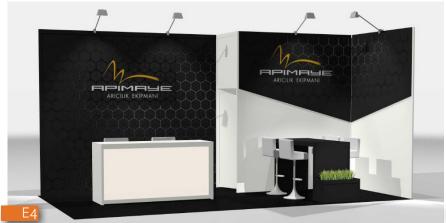

# 09 D

## 10'x20' EXHIBITS | ALL NATURAL DESIGNS

- Neat and lively designs
  Natural look and feel, whites and woods
  Pure and simple lines, light colors
  Calm and comforting