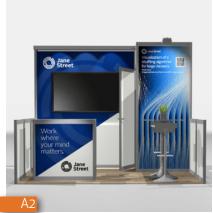

# 05 B

## 10'x10' EXHIBITS | COLOR INFUSED DESIGNS

- Dynamic flavors
  High impact colorful walls prints
  Textured wood accents, comfortable seating
  Warm and energizing environments