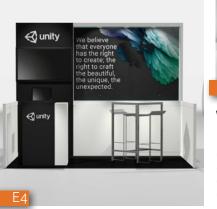

# 09 D

## 10'x20' EXHIBITS | ALL NATURAL DESIGNS

- Neat and lively designs
  Natural look and feel, whites and woods
  Pure and simple lines, light colors
  Calm and comforting