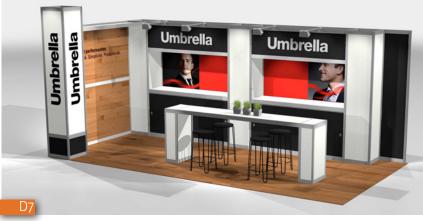

## 10'x20' EXHIBITS | PURE DESIGNS

- Clean and open concepts
  Monochrome color schemes
  Cement finish floors and high gloss surfaces
  Professional feeling