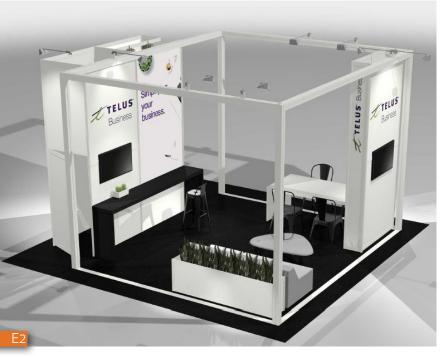

# 03 A

## 20'x20' EXHIBITS | SIMPLE & EFFICIENT DESIGNS

- Basic, practical and economical ideas
  Neutral colors with accents
  Architectural highlights with large format prints
  Welcoming and functional