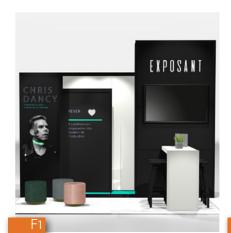

# 03 A

## 10'x10' EXHIBITS | SIMPLE & EFFICIENT DESIGNS

- Basic, practical and economical ideas Neutral colors with accents Architectural highlights with large format prints Welcoming and functional