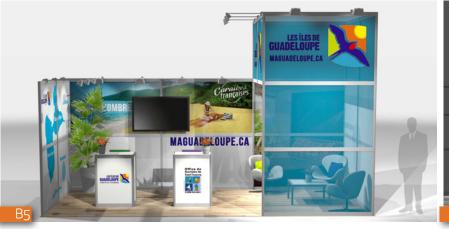

# 05 B

## 10'x20' EXHIBITS | COLOR INFUSED DESIGNS

- Dynamic flavors
   High impact colorful walls prints
   Textured wood accents, comfortable seating
   Warm and energizing environments