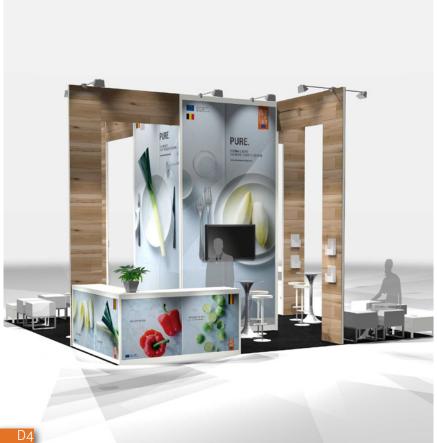

## 10'x20' EXHIBITS | PURE DESIGNS

- Clean and open concepts
  Monochrome color schemes
  Cement finish floors and high gloss surfaces
  Professional feeling