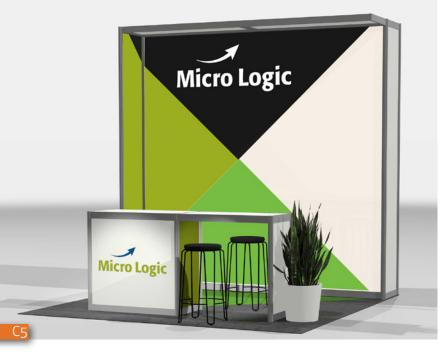

## 10'x10' EXHIBITS | ALL NATURAL DESIGNS

- Neat and lively designs
  Natural look and feel, whites and woods
  Pure and simple lines, light colors
  Calm and comforting