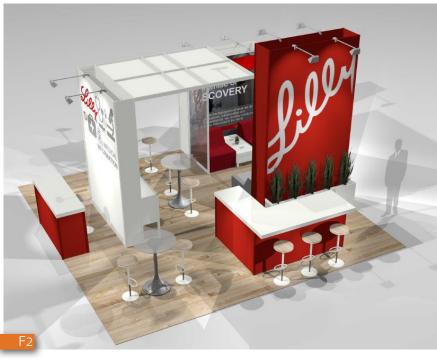

# 05 B

## 10'x20' EXHIBITS | COLOR INFUSED DESIGNS

- Dynamic flavors
   High impact colorful walls prints
   Textured wood accents, comfortable seating
   Warm and energizing environments