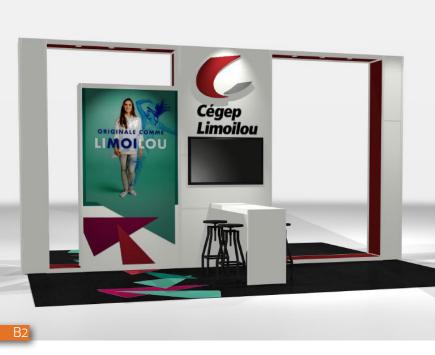

# 09 D

## 10'x10' EXHIBITS | ALL NATURAL DESIGNS

- Neat and lively designs
  Natural look and feel, whites and woods
  Pure and simple lines, light colors
  Calm and comforting