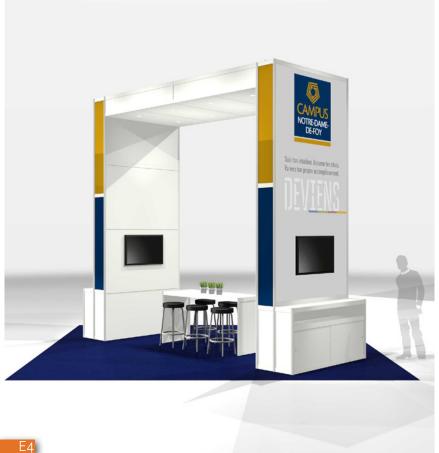

# 03 A

## 20'x20' EXHIBITS | SIMPLE & EFFICIENT DESIGNS

- Basic, practical and economical ideas
  Neutral colors with accents
  Architectural highlights with large format prints
  Welcoming and functional