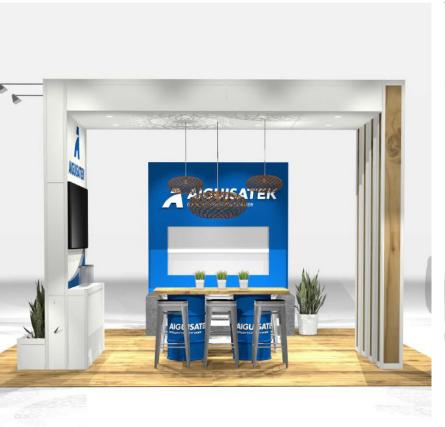

# 03 A

## 10'x20' EXHIBITS | SIMPLE & EFFICIENT DESIGNS

- Basic, practical and economical ideas
  Neutral colors with accents
  Architectural highlights with large format prints
  Welcoming and functional