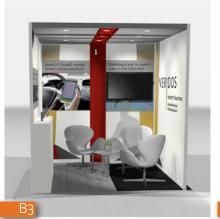

# 05 B

## 10'x10' EXHIBITS | COLOR INFUSED DESIGNS

- Dynamic flavors
  High impact colorful walls prints
  Textured wood accents, comfortable seating
  Warm and energizing environments