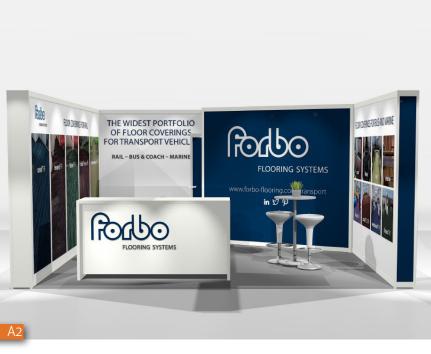

# 03 A

## 10'x20' EXHIBITS | SIMPLE & EFFICIENT DESIGNS

- Basic, practical and economical ideas
  Neutral colors with accents
  Architectural highlights with large format prints
  Welcoming and functional