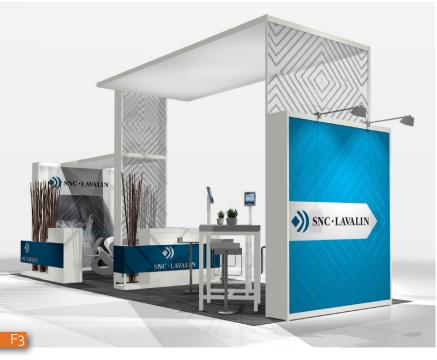

# 05 B

## 10'x20' EXHIBITS | COLOR INFUSED DESIGNS

- Dynamic flavors
   High impact colorful walls prints
   Textured wood accents, comfortable seating
   Warm and energizing environments