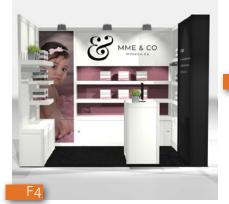

# 09 D

## 10'x10' EXHIBITS | ALL NATURAL DESIGNS

- Neat and lively designs
  Natural look and feel, whites and woods
  Pure and simple lines, light colors
  Calm and comforting