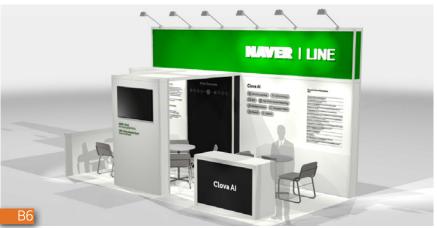

# 05 B

## 20'x20' EXHIBITS | COLOR INFUSED DESIGNS

- Dynamic flavors
   High impact colorful walls prints
   Textured wood accents, comfortable seating
   Warm and energizing environments