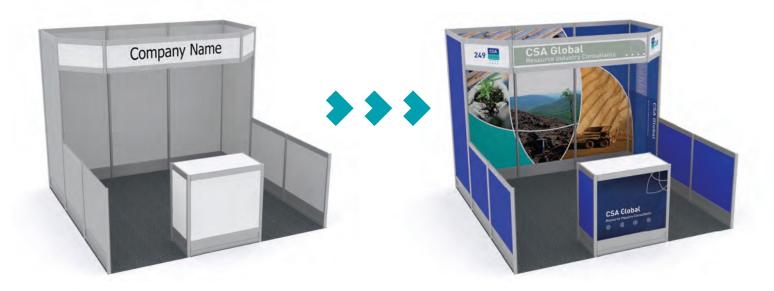

|                                                                                                                                                                       |                                              |              |           |                    |                       |              | •                                       |                                          |

SIGNATURE DATE



# Graphic Design & Production

GES is your one stop exhibit solution partner. Take advantage of our Creative Services Department to enhance your presence on the show floor.

Upgrade a show special, or design from scratch. Our team of in-house Designers & Production Technicians, can help you realize your vision quickly and affordably.



- Backlit signs
- Banners & hanging signs
- Floor/carpet decals
- Backwall murals

- Easel & freestanding signs
- Posters
- Custom cut signs & decals
- Branding graphics

Please contact our office: 780.469.7767 or email: edmonton@ges.com

Please upload files to: https://file.ges.com/
(file must be eps, ai, pdf or psd: fonts must be supplied or converted to outlines)



### **GRAPHICS ORDER FORM**

6292 - 50 St NW, Edmonton, AB T6B 2N7

Phone: 780.469.7767 Toll Free: 877.505.7767

edmonton@ges.com

| SHOW NAME: