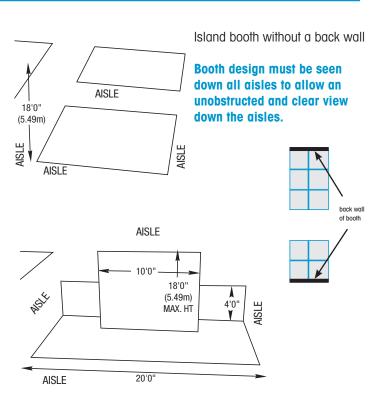

bouring exhibits, full use of the floorplan is permitted, with the exception that back walls are permitted on one side of the display only.
- Booth design must be see through/open to allow an unobstructed and clear view down all aisles.
- Maximum height restrictions for island booths with a back wall:

If a back wall is used, the maximum height is 18'0'' (5.49m) and the maximum width centrally located is 10'0'' (3.05m).

• Maximum height restrictions for island booths without a back wall:

If a back wall is not used the maximum height of any tables, counters or other exhibit fixtures or components is 18'0" (5.49m).

• Freeform exhibits may extend to all outer edges of the booth space, but the design of the booth must allow for see-through visibility and accessibility from all four sides.



18'0"(5.49m)

MAX. HT.

20'0'

3'0"

back wall of booth

AISLE

Island booth with a back wall

#### DRAWINGS OF THE PLAN MUST BE SUBMITTED FOR APPROVAL BY THE ODA'S EDUCATION ADVISORY COMMITTEE BEFORE FEB. 12, 2020.

# Booth Display Guidelines

#### Hanging Signs, Banners And Trusses

#### HANGING SIGNS, BANNERS AND TRUSSES

- Hanging signs, banners or trusses are **not** permitted on single regular or single corner booths.
- For all other booths, the top of any sign, banner or truss may not exceed 20'0" (6.1m) above the floor level.

## Peninsula, Full Aisle, and Multiple Booths in a Straight Row

- See Figure 1. Sign, banner or truss width or diameter cannot exceed 50% of the corresponding dimension of the booth.
- Hanging signs and banners must be set back at least 25% of the width di