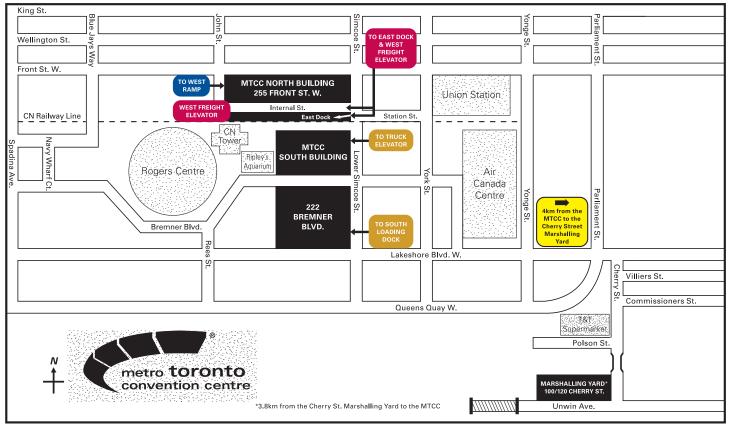

he loading pass to enter the dock area and you must load your own vehicle. Vehicles are prohibited from parking on surrounding streets and are subject to tagging and towing from the City of Toronto.

#### LARGE VEHICLES (i.e. Cube Van, 16ft Rental Truck or larger; Freight Transporter, etc.)

#### \*\*\*MUST go to the Marshalling Yard and Requires a Bill of Lading\*\*\*\*

When your material is ready you will be given a pass by MTCC Dock Staff to either bring your parked vehicle into the Dock or your vehicle will be called from the Marshalling Yard as space becomes available in the dock area. PLEASE NOTE that you will not be able to move your vehicle into the Dock Area without a pass.

# Move-In/Move-Out



Metro Toronto Convention Centre South Building, Loading Docks and Marshalling Yard



Map is not to scale

LOADING DOCK ACCESS

The South Building Loading Docks will be open for replenishment purposes on Friday May 8, 2020 from 7:30 am to 11:30 am

MOVE-IN TIMES Tuesday, May 5 from 12:00 noon - 9:00 pm Wednesday, May 6 from 10:00 am - 7:00 pm

#### ALL EXHIBITS MUST BE IN PLACE BY

9:00 pm, Wednesday, May 6, 2020, and ready for the 9:00 am opening of the ASM on Thursday, May 7, 2020 Please refer to the Move-In Schedule for your specific move-in time.

# Move-In/Move-Out

#### Vehicle Marshalling

A marshalling yard has been established at 100/120 Cherry Street in order to facilitate move-in and move-out of events at the Metro Toronto Convention Centre.

Move-in/out information/bulletins will be provided by Show Management. Any variations to the procedures listed below wil