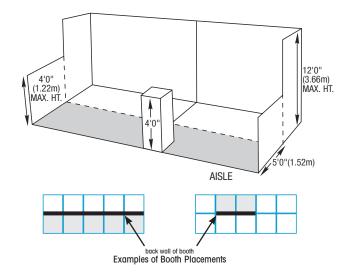

(1.52m) from the aisle line is 12'0" (3.66m).

#### Hanging Signs

• Are **not** permitted over a single booth.





#### Multiple booths in a straight row and full aisle booths

### Two or more booths in a straight line with an aisle on one side:

- The maximum height of the back wall of the exhibit is 12'0" (3.66m).
- The maximum height of any tables, counters or other exhibit fixtures or components in the first 5'0" (1.52m) from the aisle line is 4'0" (1.22m).
- The maximum height of any tables, counters or other exhibit fixtures or components in the back 5'0" (1.52m) from the aisle line is 12'0" (3.66m).

For Multiple or Full Aisle Booths consisting of 4 booths or more: DRAWINGS OF THE PLAN MUST BE SUBMITTED FOR APPROVAL BY THE ODA'S EDUCATION ADVISORY COMMITTEE BEFORE FEB. 12, 2020.



4'0"

back wall of boot

3'0" ||S|

# Booth Display Guidelines

#### Peninsula Booths

#### Four or more booths, which include two corner booths, plus two or more standard booths with an aisle on three sides.

Maximum height restrictions:

- The maximum height of any tables, counters or other exhibit fixtures or components in the centre back 10'0" (3.05m) of the booth is 18'0" (5.49m).
- The maximum height of any tables, counters or other exhibit fixtures or components in the first 3'0" (1.00m) from the aisle line is 4'0" (1.22m). An allowance may be made for such structures to rise to 12'0" (3.66m) in height if the middle section from 4'0" (1.22m) to 7'0" (2.13m) is see through/open to allow an unobstructed and clear view down the aisle.
- The maximum height of any tables, counters or o