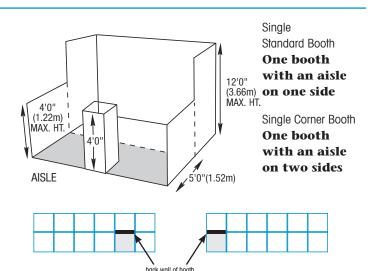

BMIT DRAWINGS OF THEIR BOOTH PLAN FOR APPROVAL BY THE ODA'S EDUCATION ADVISORY COMMITTEE BY FEB. 12, 2020**

Any variances from these guidelines must be approved by the Education Advisory Committee in writing. Any discrepancies from these published guidelines will have to be adjusted accordingly on-site.

#### Single Standard Regular Booth or Single Corner Booth

- The maximum height of the back wall of the exhibit is 12'0" (3.66m).
- The maximum height of any tables, counters or other exhibit fixtures or components in the first 5'0" (1.52m) from the aisle line is 4'0" (1.22m).
- The maximum height of any tables, counters or other exhibit fixtures or components in the back 5'0" (1.52m) from the aisle line is 12'0" (3.66m).

#### Hanging Signs

• Are **not** permitted over a single booth.





#### Multiple booths in a straight row and full aisle booths

### Two or more booths in a straight line with an aisle on one side:

- The maximum height of the back wall of the exhibit is 12'0" (3.66m).
- The maximum height of any tables, counters or other exhibit fixtures or components in the first 5'0" (1.52m) from the aisle line is 4'0" (1.22m).
- The maximum height of any tables, counters or other exhibit fixtures or components in the back 5'0" (1.52m) from the aisle line is 12'0" (3.66m).

For Multiple or Full Aisle Booths consisting of 4 booths or more: DRAWINGS OF THE PLAN MUST BE SUBMITTED FOR APPROVAL BY THE ODA'S EDUCATION ADVISORY COMMITTEE BEFORE FEB. 12, 2020.



4'0"

back wall of boot

3'0" ||S|

# Booth Display Guidelines

#### Peninsula Booths

#### Four or more booths