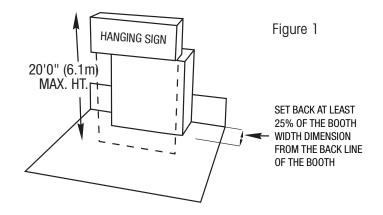

USSES

- Hanging signs, banners or trusses are **not** permitted on single regular or single corner booths.
- For all other booths, the top of any sign, banner or truss may not exceed 20'0" (6.1m) above the floor level.

## Peninsula, Full Aisle, and Multiple Booths in a Straight Row

- See Figure 1. Sign, banner or truss width or diameter cannot exceed 50% of the corresponding dimension of the booth.
- Hanging signs and banners must be set back at least 25% of the width dimension from the back of the booth.
- The rear of a sign or banner must be covered or finished in such a manner as not to distract from those booths behind it.

#### **Island Booths**

• For island booths of 20' x 20' or greater, hanging sign, banner or truss may extend to all outer edges of the contracted booth space.



All signs, banners and trusses **MUST BE SUBMITTED FOR APPROVAL BY THE ODA'S EDUCATION ADVISORY COMMITTEE BEFORE FEB. 12, 2020.** 

### The Education Advisory Committee reserves the right to remove all signs, banners and trusses which are deemed to be objectionable by the Ontario Dental Association or its designates.



#### **Motorized Vehicles**

- The ODA must be notified of all motorized vehicles that will be displayed at the ASM. The Metro Toronto Convention Centre has specific requirements to be followed when a motorized vehicle is displayed at the Centre. Contact Vicky Hatzopoulos at the ODA, 416-355-2266 or <u>vhatzopoulos@</u> <u>oda.ca</u> for a copy of these guidelines.
- Motorized vehicles are **not** permitted in single regular or single corner booths.
- For all other booths