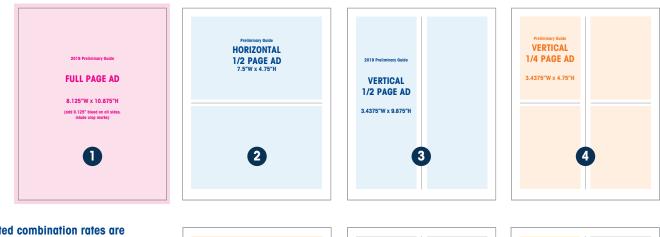

| 7.5″ x<br>3.5″ x |                    | 1,050    | 550     |
| 6<br>7 | ¹∕ଃ Page<br>- horizontal or<br>- vertical |                  | 0.9916″<br>2.25″   | 650      | 350     |

| 8.125″ x 10.875″<br>8.375″ x 11.125″ | \$3,300                            |                                                  |
|--------------------------------------|------------------------------------|--------------------------------------------------|
| 8.125" x 10.875"<br>8.375" x 11.125" | 3,100                              |                                                  |
|                                      | 8.375" x 11.125"<br>8.125" 10.875" | 8.375" x 11.125" \$3,300<br>8.125" 10.875" 0.100 |

Preliminary Guide Space Closing November 6, 2019 Preliminary Guide Material Closing November 13, 2019



### Discounted combination rates are available – please contact us for details!

|                                             | DIMENSIONS       |
|---------------------------------------------|------------------|
| Full Page (Trim)                            | 8.125″ x 10.875″ |
| Full Page (Bleed)                           | 8.375″ x 11.125″ |
| <sup>1</sup> / <sub>2</sub> Page Horizontal | 7.5″ x 4.75″     |
| <sup>1</sup> /2 Page Vertical               | 3.4375″ x 9.875″ |
| <sup>1</sup> /4 Page Horizontal             | 3.5″ x 1.75″     |
| 1/4 Page Vertical                           | 7.5″ x 2.25″     |
| <sup>1</sup> /8 Page Horizontal             | 7.5″ x 0.9916″   |
| <sup>1</sup> /8 Page Vertical               | 3.4375″ x 2.25″  |







# Print Advertising Rates: Final Program