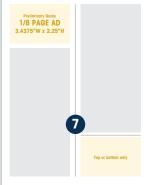

### **Preliminary Guide Advertising Rates**

|               |                                           | SIZE                             | 4-Colour          | B & W   |
|---------------|-------------------------------------------|----------------------------------|-------------------|---------|
| 0             | Full Page (Trim)<br>Full Page (Bleed)     | 8.125″ x 10.87<br>8.375″ × 11.12 | S2 400            | \$1,500 |
| <b>2</b><br>3 | 1⁄2 Page<br>- horizontal or<br>- vertical | 7.5″ x 4.75″<br>3.4375″ × 9.875′ | , 1,500           | 950     |
| 4             | 1/4 Page<br>- vertical or<br>- horizontal | 7.5″ x 2.25″<br>3.5″ x 1.75″     | 1,050             | 550     |
| 6<br>7        | ¹∕8 Page<br>- horizontal or<br>- vertical | 7.5″ x 0.9910<br>3.4375″ x 2.25″ | <sup>6″</sup> 650 | 350     |