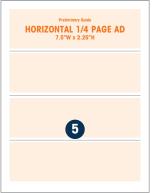

### **Preliminary Guide Advertising Rates**

|               |                                           | SIZE                             | 4-Colour          | B & W   |
|---------------|-------------------------------------------|----------------------------------|-------------------|---------|
| 0             | Full Page (Trim)<br>Full Page (Bleed)     | 8.125″ x 10.87<br>8.375″ × 11.12 | S2 400            | \$1,500 |
| <b>2</b><br>3 | 1⁄2 Page<br>- horizontal or<br>- vertical | 7.5″ x 4.75″<br>3.4375″ × 9.875′ | , 1,500           | 950     |
| 4             | 1/4 Page<br>- vertical or<br>- horizontal | 7.5″ x 2.25″<br>3.5″ x 1.75″     | 1,050             | 550     |
| 6<br>7        | ¹∕8 Page<br>- horizontal or<br>- vertical | 7.5″ x 0.9910<br>3.4375″ x 2.25″ | <sup>6″</sup> 650 | 350     |