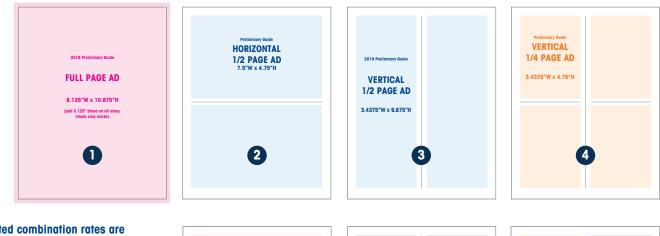

### **Preliminary Guide Advertising Rates**

|               |                                           | SIZE                             | 4-Colour          | B & W   |
|---------------|-------------------------------------------|----------------------------------|-------------------|---------|
| 0             | Full Page (Trim)<br>Full Page (Bleed)     | 8.125″ x 10.87<br>8.375″ × 11.12 | S2 400            | \$1,500 |
| <b>2</b><br>3 | 1⁄2 Page<br>- horizontal or<br>- vertical | 7.5″ x 4.75″<br>3.4375″ × 9.875′ | , 1,500           | 950     |
| 4             | 1/4 Page<br>- vertical or<br>- horizontal | 7.5″ x 2.25″<br>3.5″ x 1.75″     | 1,050             | 550     |
| 6<br>7        | ¹∕8 Page<br>- horizontal or<br>- vertical | 7.5″ x 0.9910<br>3.4375″ x 2.25″ | <sup>6″</sup> 650 | 350     |