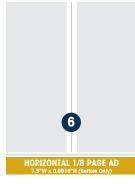

### **Preliminary Guide Advertising Rates**

|               |                                           | SIZE                             | 4-Colour          | B & W   |
|---------------|-------------------------------------------|----------------------------------|-------------------|---------|
| 0             | Full Page (Trim)<br>Full Page (Bleed)     | 8.125″ x 10.87<br>8.375″ × 11.12 | S2 400            | \$1,500 |
| <b>2</b><br>3 | 1⁄2 Page<br>- horizontal or<br>- vertical | 7.5″ x 4.75″<br>3.4375″ × 9.875′ | , 1,500           | 950     |
| 4             | 1/4 Page<br>- vertical or<br>- horizontal | 7.5″ x 2.25″<br>3.5″ x 1.75″     | 1,050             | 550     |
| 6<br>7        | ¹∕8 Page<br>- horizontal or<br>- vertical | 7.5″ x 0.9910<br>3.4375″ x 2.25″ | <sup>6″</sup> 650 | 350     |