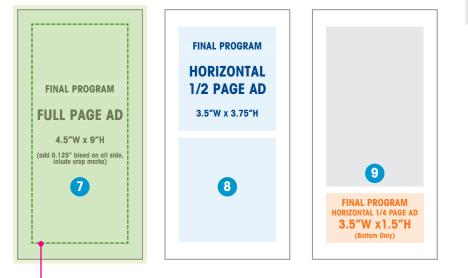

### **Final Program Advertising Rates**

|   |                                       |               |        | SIZE        | 4-Colour | B & W   |
|---|---------------------------------------|---------------|--------|-------------|----------|---------|
| 7 | Full Page (Trim)<br>Full Page (Bleed) | 4.5″<br>4.75″ | x<br>x | 9″<br>9.25″ | \$3,100  | \$1,500 |
| 8 | 1/2 Page Horizontal                   | 3.5″          | х      | 3.75″       | 2,100    | 800     |
| 9 | 1/4 Page Horizontal                   | 3.5″          | Х      | 1.5″        | 1,200    | 450     |

## Discounted combination rates are available – please contact us for details!

|                                 | DIMENSIONS |   |       |  |
|---------------------------------|------------|---|-------|--|
| Full Page (Trim)                | 4.5″       | Х | 9″    |  |
| Full Page (Bleed)               | 4.75″      | Х | 9.25″ |  |
| <sup>1</sup> /2 Page Horizontal | 3.5″       | х | 3.75″ |  |
| <sup>1</sup> /4 Page Horizontal | 3.5″       | х | 1.5″  |  |