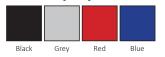

#### **Show Information**

**Booth Size** 10' x 10' / Various Sizes

**Backwall Drape** Black Sidewall Drape Black

Aisle Carpet Colour Black & Black Road Way