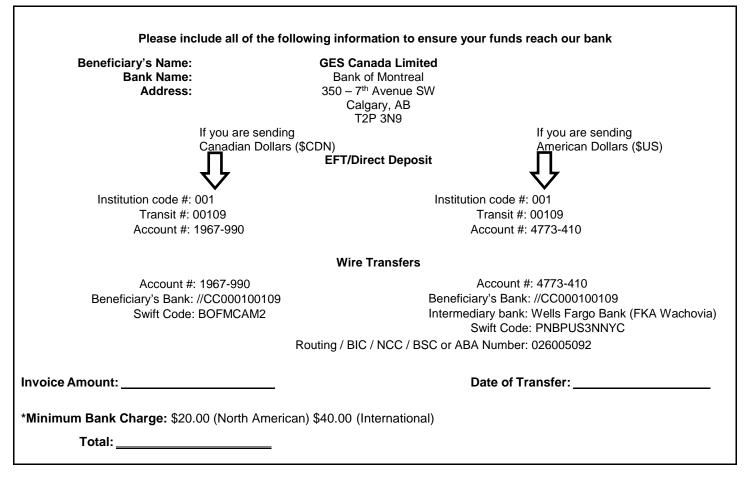

### **Bank Wire Transfer Information**

- To properly credit your account, please complete the Electronic Funds/Wire Transfer Form included with the GES order forms and send the following information to the GES Exposition Services (Canada) Limited address listed on the Electronic Funds/Wire Transfer Form.
- NOTE: There is a minimum \$20.00 Service Charge (North America), \$40.00 (International) applicable on all wire transfers. Fees vary depending on banks processing wire transfers.

### **Electronic Funds/Wire Transfer Form**

All orders are governed by the GES Payment Policy and GES Terms & Conditions of Contract as specified in this Exhibitor Services Manual.

### 2019 AAA/CASCA Annual Meeting

Vancouver Convention Centre

Wednesday, November 20, 2019 - Sunday, November 24, 2019

Discount Deadline Date:

Monday, November 4, 2019

| Exhibiting Firm Company Name      |       | Email         | Phone Number            | Воо             | th Number |
|-----------------------------------|-------|---------------|-------------------------|-----------------|-----------|
| Exhibiting Company Street Address |       | City          | Province/State          | Postal Code/ZIP | Country   |
| Phone                             | Fax   | Name of Secon | dary Contact (Optional) |                 |           |
| Name of Contact at Booth/Showsite | Phone | Secondary Cor | tact Phone              | Email           |           |

### Please complete and return this form to : Jolanta Baloniak, Accounts Receivable GES Canada Limited

Email: ar@ges.com Fax: 905-283-0501

### **GES Bank Information**

 Please Note:
 Please ensure transfer is made by the deadline date on your Order Form or Quotation.

 Additional charges will be incurred for late payments, and services may be delayed.

 \*Minimum Bank Charges as shown above, reflect GES's bank charges only.

 Any additional wire transfer and EFT fees are the exhibitor's responsibility.