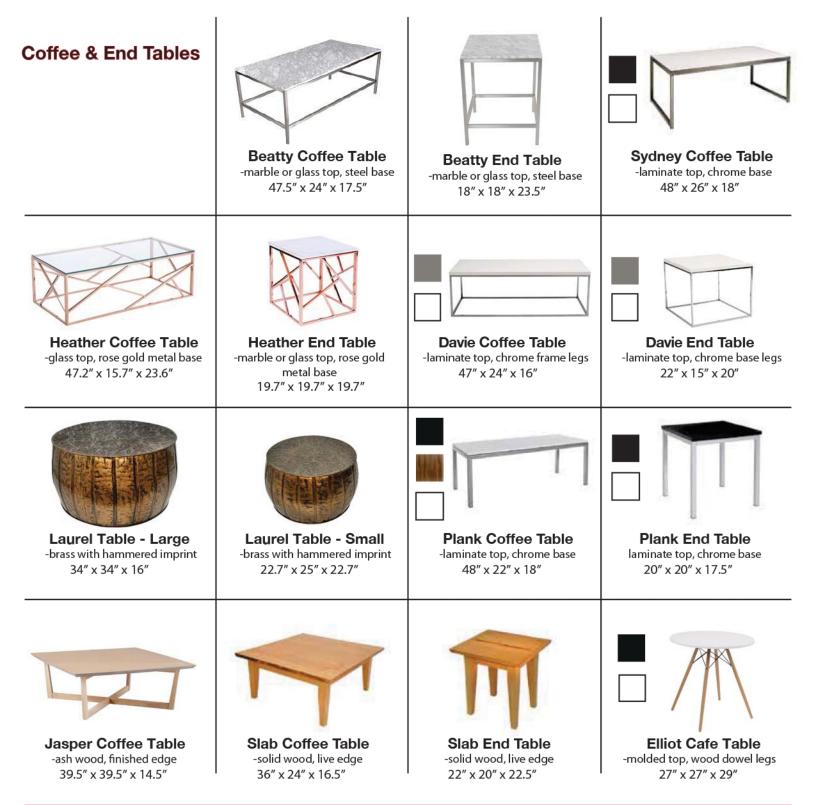

#### Prestige Furniture

| em Code | Description                                                                               | Colour | Discount (\$) | Standard (\$) | Qty | Tax % | Total |
|---------|-------------------------------------------------------------------------------------------|--------|---------------|---------------|-----|-------|-------|
|         | Laurel Table – Small                                                                      |        | 152.25        | 198.00        |     | 12.00 | \$    |
|         | Davie Coffee Table – Grey                                                                 |        | 164.75        | 214.00        |     | 12.00 | \$    |
|         | Davie End Table – Grey                                                                    |        | 123.50        | 160.50        |     | 12.00 | \$    |
|         | Plank Coffee Table – White, Black or Walnut                                               |        | 254.75        | 331.00        |     | 12.00 | \$    |
|         | Plank End Table – Black or White                                                          |        | 127.25        | 165.50        |     | 12.00 | \$    |
|         | Ellot Cafe Table – Black or White                                                         |        | 172.75        | 224.75        |     | 12.00 | \$    |
|         | Jasper Coffee Table                                                                       |        | 349.75        | 454.75        |     | 12.00 | \$    |
|         | Slab Coffee Table                                                                         |        | 339.50        | 435.25        |     | 12.00 | \$    |
|         | Slab End Table                                                                            |        | 276.00        | 358.75        |     | 12.00 | \$    |
|         | Kerrisdale Lounge Chair – White or Black Leather                                          |        | 372.50        | 488.50        |     | 12.00 | \$    |
|         | Kerrisdale Love Seat – White or Black Leather                                             |        | 536.25        | 701.50        |     | 12.00 | \$    |
|         | Kerrisdale Sofa – White or Black Leather                                                  |        | 681.75        | 894.50        |     | 12.00 | \$    |
|         |                                                                                           |        |               |               |     |       |       |
|         | Railtown Bar Table                                                                        |        | 339.50        | 441.50        |     | 12.00 | \$    |
|         | Harvest Dining Table – 30' H or 40' H                                                     |        | 636.75        | 827.75        |     | 12.00 | \$    |
|         | Harvet Dining Table w/ Charging Unit – <b>30' H or 40' H</b>                              |        | 732.75        | 952.50        |     | 12.00 | \$    |
|         | L22 High Straight Table - 30' H or 40' H / White, Black or Red                            |        | 411.50        | 535.00        |     | 12.00 | \$    |
|         | L22 High Straight Table w/ Charging Unit – <b>30' H or 40'</b><br>H / White, Black or Red |        | 1,029.00      | 1,337.75      |     | 12.00 | \$    |
|         | L22 Communal Table                                                                        |        | 670.25        | 872.25        |     | 12.00 | \$    |
|         | L22 Communal Table w/Charging Unit                                                        |        | 1,337.75      | 1,739.00      |     | 12.00 | \$    |
|         | Girari Arc Buffet Table                                                                   |        | 509.25        | 662.25        |     | 12.00 | \$    |
|         | Small Pillows                                                                             |        | 25.50         | 33.25         |     | 12.00 | \$    |
|         | Large Pillows                                                                             |        | 25.50         | 33.25         |     | 12.00 | \$    |