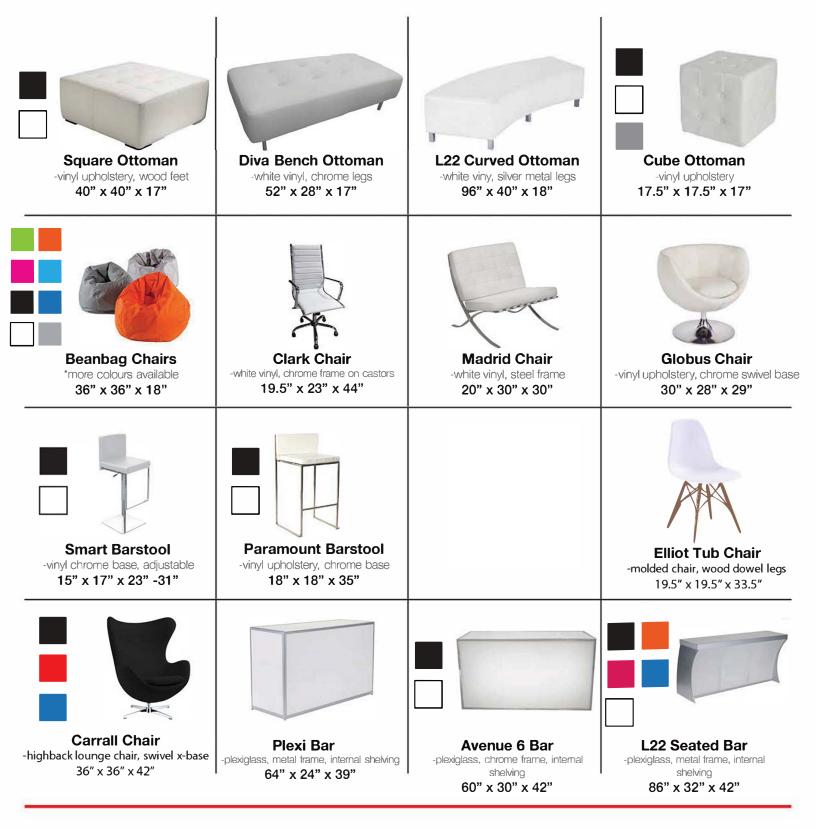

### Prestige Furniture

| Item Code | Description                                                                                                                           | Colour | Discount (\$) | Standard (\$) | Qty | Tax % | Total |
|-----------|---------------------------------------------------------------------------------------------------------------------------------------|--------|---------------|---------------|-----|-------|-------|
|           | Square Ottoman – Black or White                                                                                                       |        | 679.25        | 883.00        |     | 12.00 | \$    |
|           | Diva Bench Ottoman                                                                                                                    |        | 594.25        | 772.50        |     | 12.00 | \$    |
|           | L22 Curved Ottoman                                                                                                                    |        | 997.50        | 1,296.75      |     | 12.00 | \$    |
|           | Cube Ottoman – White, Black or Grey                                                                                                   |        | 106.00        | 138.00        |     | 12.00 | \$    |
|           | Beanbag Chair – Carmel, Orange, Black, White,<br>Royal Blue, Champagne, Chocolate, Dark Grey, Red,<br>Silver, Turquoise or Lime Green |        | 233.50        | 303.50        |     | 12.00 | \$    |
|           | Clark Chair                                                                                                                           |        | 254.75        | 331.00        |     | 12.00 | \$    |
|           | Madrid Chair                                                                                                                          |        | 276.00        | 358.75        |     | 12.00 | \$    |
|           | Globus Chair                                                                                                                          |        | 424.50        | 551.75        |     | 12.00 | \$    |
|           | Smart Barstool – Black or White                                                                                                       |        | 364.00        | 455.00        |     | 12.00 | \$    |
|           | Paramount Barstool – Black or White                                                                                                   |        | 372.00        | 465.00        |     | 12.00 | \$    |
|           | Elliot Tub Chair                                                                                                                      |        | 225.00        | 281.00        |     | 12.00 | \$    |
|           | Carrall Chair – Black, Red or Blue                                                                                                    |        | 605.00        | 786.50        |     | 12.00 | \$    |
|           | Plexi Bar – White                                                                                                                     |        | 530.50        | 689.75        |     | 12.00 | \$    |
|           | Avenue 6 Bar – Black or White                                                                                                         |        | 530.50        | 689.75        |     | 12.00 | \$    |
|           | L22 Seated Bar – Leather, Red White, Orange, or Blue                                                                                  |        | 891.25        | 1,158.75      |     | 12.00 | \$    |
|           | Fleming Sofa                                                                                                                          |        | 1,358.25      | 1,766.25      |     | 12.00 | \$    |
|           | Fleming Chair                                                                                                                         |        | 885.00        | 1,150.50      |     | 12.00 | \$    |