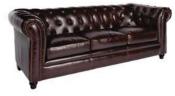

### Prestige Furniture

| Item Code | Description                                                                     | Colour | Discount (\$) | Standard (\$) | Qty | Tax % | Total |
|-----------|---------------------------------------------------------------------------------|--------|---------------|---------------|-----|-------|-------|
|           | Georgia Sofa – Black or White                                                   |        | 1,047.25      | 1,365.50      |     | 12.00 | \$    |
|           | Georgia Arm Chair – Black or White                                              |        | 984.00        | 1,279.25      |     | 12.00 | \$    |
|           | Alexander Chair                                                                 |        | 452.75        | 588.50        |     | 12.00 | \$    |
|           | Alexander Loveseat                                                              |        | 802.50        | 1,049.00      |     | 12.00 | \$    |
|           | Alexander Sofa                                                                  |        | 1,193.75      | 1,550.75      |     | 12.00 | \$    |
|           | Square Sofa – Olive, Black or Silver                                            |        | 806.50        | 1,048.50      |     | 12.00 | \$    |
|           | Square Chair – Olive, Black, Silver, White, Silver<br>Pattern, or Black Pattern |        | 386.00        | 470.25        |     | 12.00 | \$    |
|           | Joey Sofa                                                                       |        | 891.25        | 1,158.75      |     | 12.00 | \$    |
|           | Joey Arm Chair                                                                  |        | 445.75        | 579.50        |     | 12.00 | \$    |
|           | Heathrow Sofa                                                                   |        | 1,103.50      | 1,434.75      |     | 12.00 | \$    |
|           | Heathrow Corner Chair                                                           |        | 351.00        | 456.50        |     | 12.00 | \$    |
|           | Heathrow Chair                                                                  |        | 351.00        | 456.50        |     | 12.00 | \$    |
|           | Beatty Coffee Table – Glass or Marble                                           |        | 325.25        | 422.75        |     | 12.00 | \$    |
|           | Beatty End Table – Glass or Marble                                              |        | 218.25        | 283.50        |     | 12.00 | \$    |
|           | Sydney Coffee Table – Black or White                                            |        | 169.75        | 220.75        |     | 12.00 | \$    |
|           | Heather Coffee Table                                                            |        | 259.25        | 337.00        |     | 12.00 | \$    |
|           | Heather End Table – Glass or Marble                                             |        | 172.75        | 224.75        |     | 12.00 | \$    |
|           | Laurel Table – Large                                                            |        | 141.12        | 183.45        |     | 12.00 | \$    |