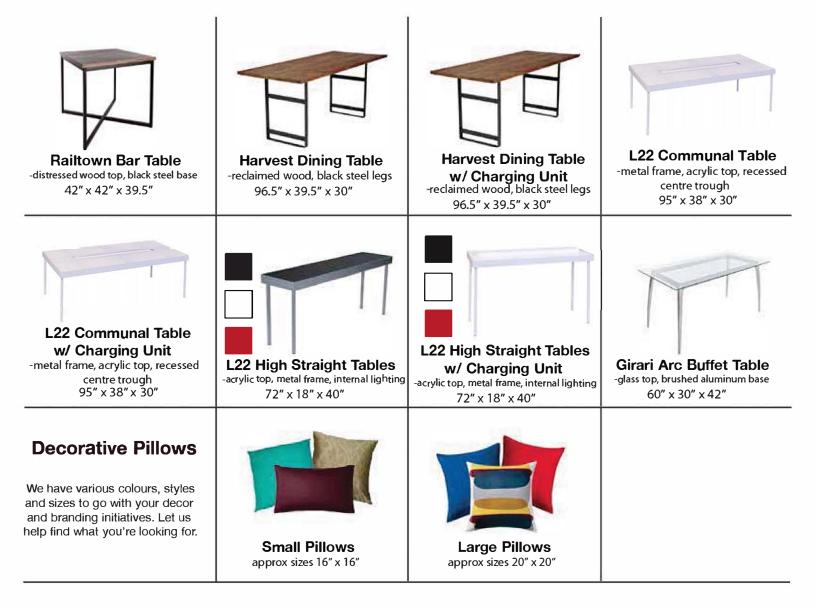

#### Prestige Furniture

| em Code | Description                                                                               | Colour | Discount (\$) | Standard (\$) | Qty | Tax % | Total |
|---------|-------------------------------------------------------------------------------------------|--------|---------------|---------------|-----|-------|-------|
|         | Laurel Table – Small                                                                      |        | 152.25        | 198.00        |     | 12.00 | \$    |
|         | Davie Coffee Table – Grey                                                                 |        | 164.75        | 214.00        |     | 12.00 | \$    |
|         | Davie End Table – Grey                                                                    |        | 123.50        | 160.50        |     | 12.00 | \$    |
|         | Plank Coffee Table – White, Black or Walnut                                               |        | 254.75        | 331.00        |     | 12.00 | \$    |
|         | Plank End Table – Black or White                                                          |        | 127.25        | 165.50        |     | 12.00 | \$    |
|         | Ellot Cafe Table – Black or White                                                         |        | 172.75        | 224.75        |     | 12.00 | \$    |
|         | Jasper Coffee Table                                                                       |        | 349.75        | 454.75        |     | 12.00 | \$    |
|         | Slab Coffee Table                                                                         |        | 339.50        | 435.25        |     | 12.00 | \$    |
|         | Slab End Table                                                                            |        | 276.00        | 358.75        |     | 12.00 | \$    |
|         | Kerrisdale Lounge Chair – White or Black Leather                                          |        | 372.50        | 488.50        |     | 12.00 | \$    |
|         | Kerrisdale Love Seat – White or Black Leather                                             |        | 536.25        | 701.50        |     | 12.00 | \$    |
|         | Kerrisdale Sofa – White or Black Leather                                                  |        | 681.75        | 894.50        |     | 12.00 | \$    |
|         |                                                                                           |        |               |               |     |       |       |
|         | Railtown Bar Table                                                                        |        | 339.50        | 441.50        |     | 12.00 | \$    |
|         | Harvest Dining Table – 30' H or 40' H                                                     |        | 636.75        | 827.75        |     | 12.00 | \$    |
|         | Harvet Dining Table w/ Charging Unit – <b>30' H or 40' H</b>                              |        | 732.75        | 952.50        |     | 12.00 | \$    |
|         | L22 High Straight Table - 30' H or 40' H / White, Black or Red                            |        | 411.50        | 535.00        |     | 12.00 | \$    |
|         | L22 High Straight Table w/ Charging Unit – <b>30' H or 40'</b><br>H / White, Black or Red |        | 1,029.00      | 1,337.75      |     | 12.00 | \$    |
|         | L22 Communal Table                                                                        |        | 670.25        | 872.25        |     | 12.00 | \$    |
|         | L22 Communal Table w/Charging Unit                                                        |        | 1,337.75      | 1,739.00      |     | 12.00 | \$    |
|         | Girari Arc Buffet Table                                                                   |        | 509.25        | 662.25        |     | 12.00 | \$    |
|         | Small Pillows                                                                             |        | 25.50         | 33.25         |     | 12.00 | \$    |
|         | Large Pillows                                                                             |        | 25.50         | 33.25         |     | 12.00 | \$    |