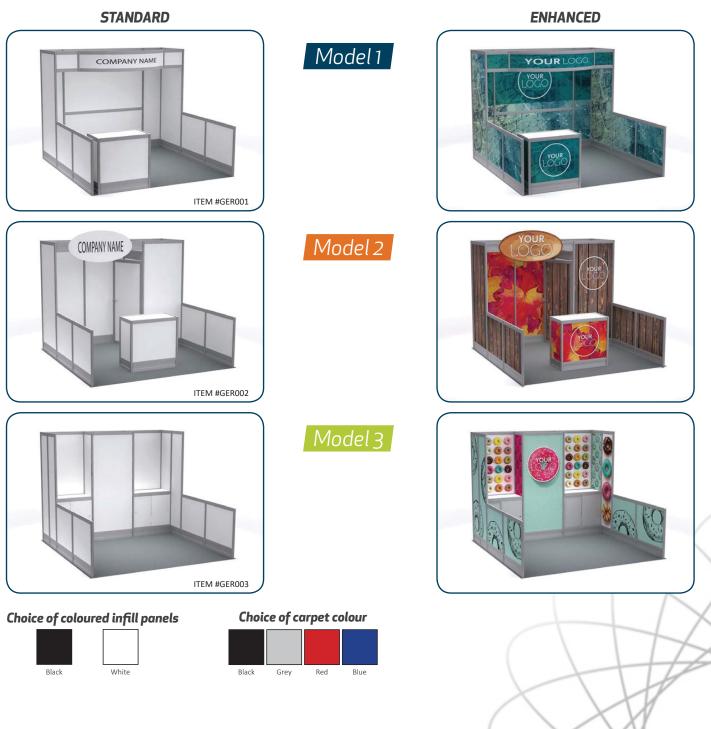

Х

Please

With the following GES<sup>®</sup> standard exhibits to choose from, selecting the size and configuration that meets your tradeshow needs is easy. Our modular exhibits are hassle-free because you pay no design fees, no shipping fees, and no repair or refurbishing fees. Plus, you may customize the trim and panels, and choose from a wide variety of accessories to create a unique exhibit that reinforces your brand and marketing efforts.

All packages include rental, delivery, installation, and dismantling. For other custom furnishings, hanging signs, or graphics, contact **GES** at **403.243.2212** or **DWarcup@ges.com** 

## 10' x 10' Exhibit Rentals

With the following GES<sup>®</sup> standard exhibits to choose from, selecting the size and configuration that meets your tradeshow needs is easy. Our modular exhibits are hassle-free because you pay no design fees, no shipping fees, and no repair or refurbishing fees. Plus, you may customize the trim and panels, and choose from a wide variety of accessories to create a unique exhibit that reinforces your brand and marketing efforts.

All packages include rental, delivery, installation, and dismantling. For other custom furnishings, hanging signs, or graphics, contact **GES** at **403.243.2212 or DWarcup@ges.com** 