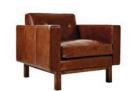

### Prestige Furniture

| Item Code | Description                                                                                                                           | Colour | Discount (\$) | Standard (\$) | Qty | Tax % | Total |
|-----------|---------------------------------------------------------------------------------------------------------------------------------------|--------|---------------|---------------|-----|-------|-------|
|           | Square Ottoman – Black or White                                                                                                       |        | 679.25        | 883.00        |     | 12.00 | \$    |
|           | Diva Bench Ottoman                                                                                                                    |        | 594.25        | 772.50        |     | 12.00 | \$    |
|           | L22 Curved Ottoman                                                                                                                    |        | 997.50        | 1,296.75      |     | 12.00 | \$    |
|           | Cube Ottoman – White, Black or Grey                                                                                                   |        | 106.00        | 138.00        |     | 12.00 | \$    |
|           | Beanbag Chair – Carmel, Orange, Black, White,<br>Royal Blue, Champagne, Chocolate, Dark Grey, Red,<br>Silver, Turquoise or Lime Green |        | 233.50        | 303.50        |     | 12.00 | \$    |
|           | Clark Chair                                                                                                                           |        | 254.75        | 331.00        |     | 12.00 | \$    |
|           | Madrid Chair                                                                                                                          |        | 276.00        | 358.75        |     | 12.00 | \$    |
|           | Globus Chair                                                                                                                          |        | 424.50        | 551.75        |     | 12.00 | \$    |
|           | Smart Barstool – Black or White                                                                                                       |        | 364.00        | 455.00        |     | 12.00 | \$    |
|           | Paramount Barstool – Black or White                                                                                                   |        | 372.00        | 465.00        |     | 12.00 | \$    |
|           | Elliot Tub Chair                                                                                                                      |        | 225.00        | 281.00        |     | 12.00 | \$    |
|           | Carrall Chair – Black, Red or Blue                                                                                                    |        | 605.00        | 786.50        |     | 12.00 | \$    |
|           | Plexi Bar – White                                                                                                                     |        | 530.50        | 689.75        |     | 12.00 | \$    |
|           | Avenue 6 Bar – Black or White                                                                                                         |        | 530.50        | 689.75        |     | 12.00 | \$    |
|           | L22 Seated Bar – Leather, Red White, Orange, or Blue                                                                                  |        | 891.25        | 1,158.75      |     | 12.00 | \$    |
|           | Fleming Sofa                                                                                                                          |        | 1,358.25      | 1,766.25      |     | 12.00 | \$    |
|           | Fleming Chair                                                                                                                         |        | 885.00        | 1,150.50      |     | 12.00 | \$    |