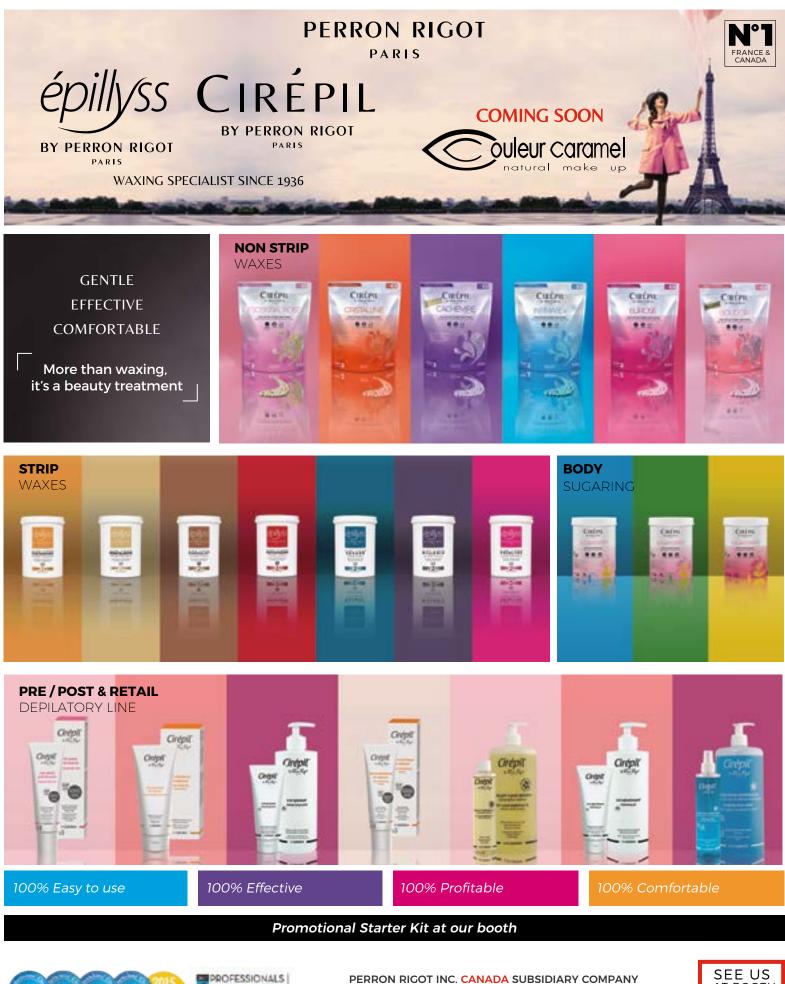

#### ESF - PERRON RIGOT (ÉPILLYSS & CIRÉPIL)

#### Mélanie Plante

A graduate of CFP Pierre Dupuis in Longueuil, Mélanie Plante has 18 years of experience in the beauty field.

From her beginnings in esthetics, she specialized as a laser technician. Hair removal has always been her passion. She continued her apprenticeship by being a cosmetic counter manager for Christian Dior, where she learned to lead a team while performing in the field of sales. Life following her course, a new challenge presented itself: the acquisition of an institute in Mont Saint-Hilaire. Very ambitious, Mélanie managed to double the size and number of employees of this institute in just three years. This work has required a lot of flexibility, it has brought her a lot of experience but especially offered the opportunity to refine her talents as a trainer. Enlightened by all this practice, experienced in hair removal, she is now the director of training for the Perron Rigot Canada Group. She is well-known in schools of esthetics and never refuses the opportunity to share her knowledge during her presentations to students.

#### Beauty and the Beard

#### Sunday 1:30 p.m. & Monday 1:30 p.m. Room 217

A beard is considered the male asset by excellence, and the new trend is to let it grow, but... it has to be polished. For a perfect definition, the solution adopted by many of the men is shaving, which must be done daily and irritates the skin even more. The answer to this problem lies in waxing. By popular demand, men's facial grooming/hair removal is becoming more and more common. After the depilation of the back or the legs, the beard is no longer left behind, as most beauty institutes welcome and spoil our men. Don't miss out on this new trend and get a new faithful clientele. Come and discover how Cirépil stripless wax will allow you to provide a precise and comfortable hair removal experience, thus leaving the skin smooth and clean for weeks!

(Models are welcome)