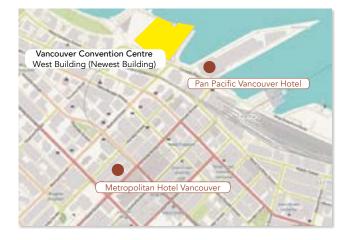

#### VANCOUVER 2019

VANCOUVER CONVENTION CENTRE WEST BUILDING (NEWEST BUILDING) 1055 CANADA PLACE, VANCOUVER V6C 0C3

MARCH 31 & APRIL 1

Printed in Canada