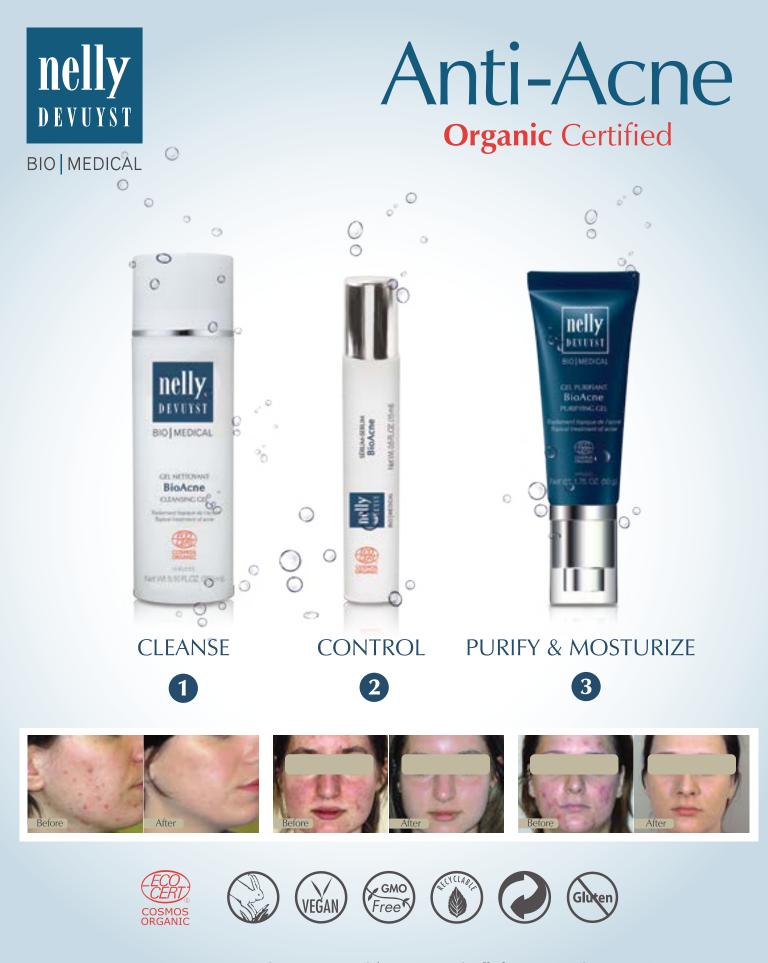

#### Understand Acne from a Medical-Esthetic Perspective

#### Sunday 2:30 p.m. & Monday 2:30 p.m. Room 205

Join us for an in-depth class on how acne is developed and what you can do to intervene and prevent the process. Tips on prevention and the bacteria involved will be discussed. Familiarize yourself with the terminology used to describe acne. Learn how technology, ingredients and techniques will replace prescription drugs in acne care. Provide your clients with optimum results! Do not miss this class! Gifts and certificate for all attendees.