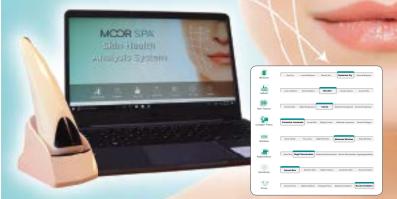

# Computerized Skin Analysis – A Fantastic Tool to Boost Client Loyalty and Retail Sales

#### Sunday 2:30 p.m. Room 218

Join Michael Beresford for a live demonstration of our Skin Health Analysis System showing how it can help build customer loyalty, engage millennials, and significantly boost your retail sales. The system consists of a full laptop computer with a powerful handheld camera, which uses regular, polarized and UV light to take magnified (50x) images of the skin. The system analyzes the images and provides readings on sebum and moisture levels, texture, collagen, sensitivity, pores and pigmentation. A report

is generated, providing a detailed explanation of the results, and offers recommendations on both diet and lifestyle changes and treatment regimens. In addition, a captivating 3D rendering of the skin surface is generated, which can be rotated to clearly show the build-up of dead skin cells. All of the measurements are stored in a database allowing comparison of current and historical analyses.