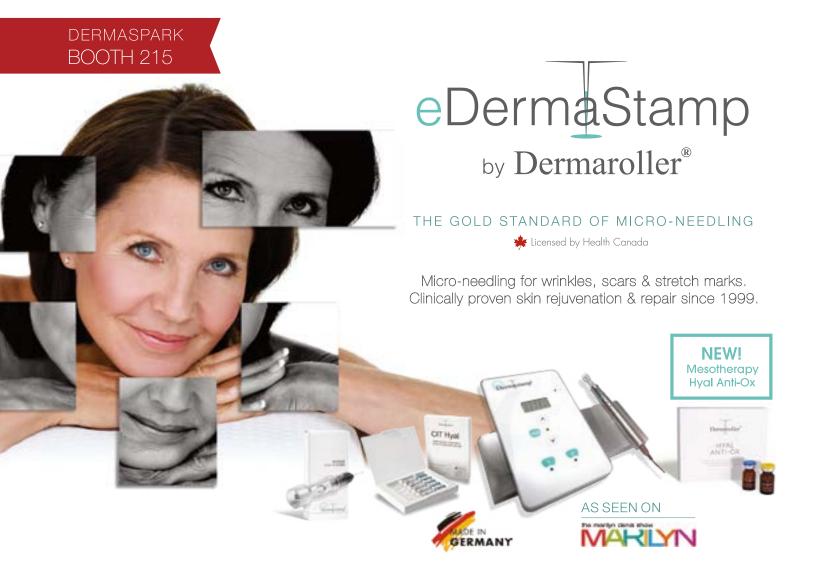

## BIOCOMPATIBLE CARE® WOMAN HELD CANADIAN PATENT

THE ALTERNATIVE TO CHEMICAL PEELS

INSTANT RESULTS

EFFECTIVE ON 12 SKIN PROBLEMS

BOOTH #**519** 

The eDermaStamp<sup>®</sup> by Dermaroller<sup>®</sup> features the highest quality, medical grade, sterile needles - optimally placed for precision penetration and maximum safety. With the fastest motor on the market, the eDermaStamp<sup>®</sup> offers the best results and eliminates reckless tearing of the skin imposed by imitation devices.

LEARN MORE AT OUR ESI LECTURE Micro-Needling for Professionals and the eDermaStamp<sup>®</sup> by Dermaroller<sup>®</sup> Sunday, March 31, 2019, 11:30 a.m. Room 216

DermaSpark Distributed by DermaSpark Products Inc. | www.DermaSpark.com | 1-866-237-0849

# Micro-Needling for Professionals and the eDermaStamp<sup>®</sup> by Dermaroller<sup>®</sup>

#### Sunday 11:30 a.m. Room 216

Micro-needling therapy with Dermaroller<sup>®</sup> is considered the most effective, minimally invasive treatment available in combating the signs of aging. You'll learn the science behind collagen induction therapy, how micro-needling stimulates the body's natural wound-healing and regeneration processes, stimulating cell proliferation, resulting in the formation of new collagen to achieve unparalleled results. You'll learn how to identify safe and unsafe micro-needling devices, the differences between certified and damaging imitation needles, and the key components and skin cells that are targeted in micro-needling. Dermaroller<sup>®</sup> is the original inventor of micro-needling. The eDermaStamp (electric needling device) and the other Dermaroller<sup>®</sup> products are certified medical grade, are precision manufactured in Germany, and are licensed by Health Canada.