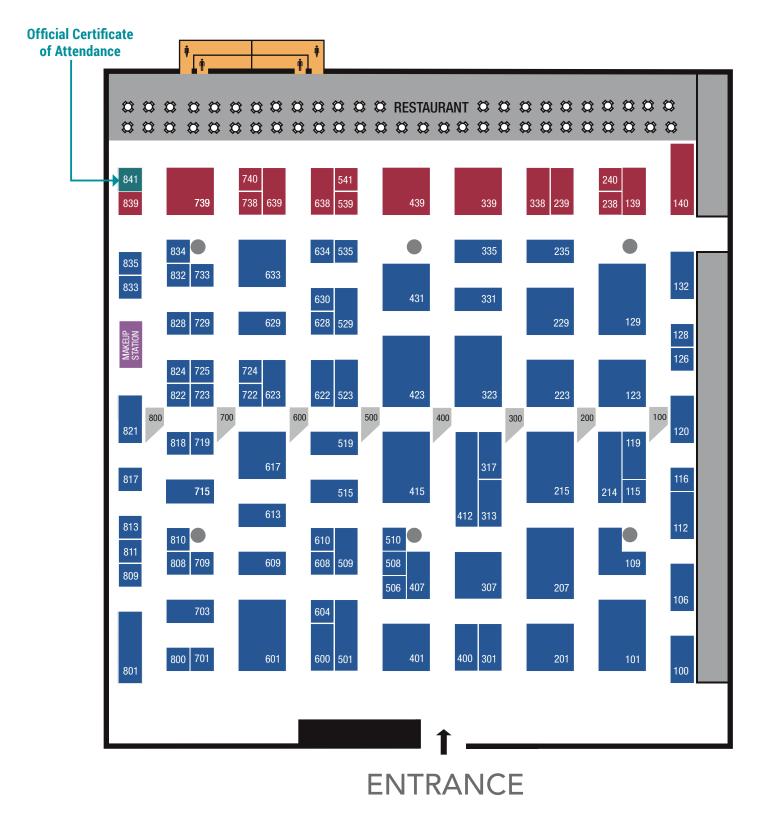

#### A MUST to INCREASE Your <u>Knowledge</u>, Your <u>Skills</u> and <u>Grow</u> Your <u>Revenues</u>

- Over 275 Booths and 100 Companies
- •20 Exciting Lectures Presented by our 10 Featured Speakers
- Over 50 Exhibitor Classes
- Hundreds of New Products and Services to Discover
- Free Certificate of Attendance Provided at Booth 841