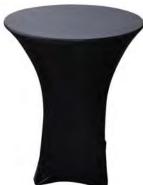

# furnishings

Grey Fabric Side Chair

Grey Fabric Counter Stool

Grey Fabric Arm Chair

Chair

30" Round / 18" High Coffee Table

Spandex Cover for 40" High Cocktail Table

4' and 6' Long Skirted Counter with White Vinyl Top