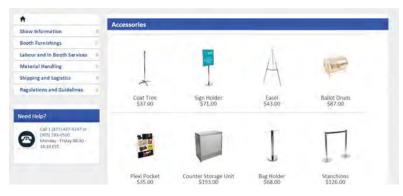

# furnishings

22" W X 28" H Chrome Sign Holder (sign extra)

Gold Ballot Drum

Plexi Pocket (Wall Mountable only, not self-standing)

40" W x 20" D x 41" H White Counter Storage Unit

Bag Holder 41"H

Stanchions 6' Belt

Plastic Wastebasket