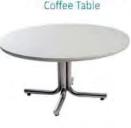

# furnishings

Grey Fabric Side Chair

Grey Fabric Counter Stool

Grey Fabric Arm Chair

Chair

30" Round / 18" High Coffee Table

Spandex Cover for 40" High Cocktail Table

4' and 6' Long Skirted Counter with White Vinyl Top

## **FURNISHINGS ORDER FORM**

**INCLUDE TOTAL FROM THIS PAGE** 

ON ORDER CHECKLIST SHEET

DATE

Toll Free: 877.505.7767 6292 - 50 St NW, Edmonton, AB T6B 2N7 Phone: 780.469.7767 Fax: 780.469.1619 edmonton@ges.com SHOW NAME: K-Days DISCOUNT PRICE Friday, July 5, 2019 **DEADLINE DATE:** July 19 - 28, 2019 SHOW DATE: **EXHIBITOR INFORMATION** CREDIT CARD AUTHORIZATION BOOTH #: COMPANY:\_ NO ORDER WILL BE CONSIDERED STREET:\_ FINAL UNTIL CREDIT CARD CITY: PROV/STATE: CODE: AUTHORIZATION FORM IS COMPLETED EMAIL: AND SUBMITTED WITH THIS FORM. PHONE: FAX: CONTACT NAME: ALL ORDERS MUST BE PREPAID IN FULL (ORDERS CANNOT BE PROCESSED UNTIL PAYMENT IS RECEIVED) **SKIRTED TABLES 30" HIGH FURNISHINGS** □BLACK □BLUE □SILVER □WHITE □RED ☐ GREEN ☐ BURGUNDY DISCOUNT REGULAR OTY DESCRIPTION TOTAL PRICE PRICE DISCOUNT REGULAR OTY DESCRIPTION TOTAL PRICE PRICE GREY FABRIC SIDE CHAIR \$46.00 \$64.50 4 FT LONG X 2 FT WIDE GREY FABRIC COUNTER STOOL \$100.50 \$141.00 \$94.00 \$132.00 GREY FABRIC ARM CHAIR \$47.50 \$66.00 6 FT LONG X 2 FT WIDE \$103.50 \$145.00 PLASTIC FOLDING CHAIR \$28.00 8 FT LONG X 2 FT WIDE \$156.50 \$39.50 \$112.00 SKIRTED FOURTH SIDE COFFEE TABLE 18" HIGH ROUND \$64.00 \$89.50 \$40.50 \$57.00 **SKIRTED COUNTER 42" HIGH** STARBASE TABLE 30" ROUND \$83.50 \$117.00 30" HIGH BLACK 🔲 BLUE SILVER ■ WHITE COCKTAIL TABLE 30" ROUND DISCOUNT REGULAR \$101.00 \$141.50 QTY DESCRIPTION TOTAL 40" HIGH PRICE PRICE 22" X 28" CHROME SIGN HOLDER \$54.50 \$76.50 4 FT LONG X 2 FT WIDE \$107.50 \$150.50 **EASEL** \$46.00 \$64.50 6 FT LONG X 2 FT WIDE \$132.50 \$185.00 SMALL GOLD BALLOT DRUM \$73.00 \$102.00 8 FT LONG X 2 FT WIDE \$162.00 \$226.50 BAG HOLDER 40" HIGH SKIRTED FOURTH SIDE \$69.00 \$76.50 \$49.50 \$107.00 TAPE STANCHION (7') \$47.00 \$66.00 NON SKIRTED 30" HIGH TABLES (VINYL ONLY) ☐ 4FT ☐ 6FT ☐ 8FT GARMENT RACK ON WHEELS \$52.00 \$73.00 \$62.50 \$88.00 WASTEBASKET \$25.00 \$35.50 NON SKIRTED 42" HIGH TABLES (VINYL ONLY) ☐ 4FT ☐ 6FT ☐ 8FT BASEPLATE & 8 FT H POLE \$22.00 \$118.00 \$165.00 \$31.00 6FT - 10 FT CROSSBAR **CUSTOM BOOTH DRAPING** \$17.00 \$23.50 BAR FRIDGE \$229.00 \$320.50 ■ BLACK ■ BLUE ■ SILVER ■ WHITE RED ☐ GREEN ☐ BURGUNDY SPANDEX COCKTAIL COVER \$39.00 \$54.50 DISCOUNT REGULAR DESCRIPTION TOTAL PRICE COLOUR: BLACK SILVER WHITE 4' X 8' POSTERBOARD - GREY 3' HIGH (PER LINEAR FOOT) \$95.50 \$10.50 \$134.00 \$7.50 8' HIGH (PER LINEAR FOOT) \$9.00 \$12.50 TERMS AND CONDITIONS - ALL ORDERS RECEIVED AFTER DISCOUNT PRICE DATE WILL BE PROCESSED AT THE REGULAR PRICE. - EXHIBITOR IS RESPONSIBLE FOR ALL ITEMS FOR THE DURATION OF THE SHOW. SUBTOTAL - IF A COLOUR IS NOT CHOSEN, GES WILL CHOOSE A COLOUR FOR YOU. - CHARGES ARE FOR RENTAL OF EQUIPMENT ONLY. ALL ITEMS REMAIN THE PROPERTY OF GES. **GST 5%** - GES IS NOT RESPONSIBLE FOR EXHIBIT MATERIALS LEFT IN MODULAR EXHIBIT SYSTEM OR COUNTER STORAGE UNITS. - ALL CLAIMS OR DISCREPANCIES MUST BE SETTLED AT THE GES SERVICE CENTRE PRIOR TO SHOW CLOSING. TOTAL - NO REFUNDS/EXCHANGES ON CANCELLED SKIRTED TABLES OR CUSTOM BOOTH DRAPING ONCE DELIVERED.