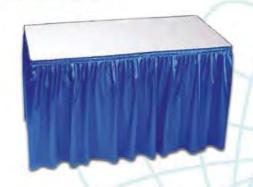

## **FURNISHINGS ORDER FORM**

**INCLUDE TOTAL FROM THIS PAGE** 

ON ORDER CHECKLIST SHEET

DATE

Toll Free: 877.505.7767 6292 - 50 St NW, Edmonton, AB T6B 2N7 Phone: 780.469.7767 Fax: 780.469.1619 edmonton@ges.com SHOW NAME: K-Days DISCOUNT PRICE Friday, July 5, 2019 **DEADLINE DATE:** July 19 - 28, 2019 SHOW DATE: **EXHIBITOR INFORMATION** CREDIT CARD AUTHORIZATION BOOTH #: COMPANY:\_ NO ORDER WILL BE CONSIDERED STREET:\_ FINAL UNTIL CREDIT CARD CITY: PROV/STATE: CODE: AUTHORIZATION FORM IS COMPLETED EMAIL: AND SUBMITTED WITH THIS FORM. PHONE: FAX: CONTACT NAME: ALL ORDERS MUST BE PREPAID IN FULL (ORDERS CANNOT BE PROCESSED UNTIL PAYMENT IS RECEIVED) **SKIRTED TABLES 30" HIGH FURNISHINGS** □BLACK □BLUE □SILVER □WHITE □RED ☐ GREEN ☐ BURGUNDY DISCOUNT REGULAR OTY DESCRIPTION TOTAL PRICE PRICE DISCOUNT REGULAR OTY DESCRIPTION TOTAL PRICE PRICE GREY FABRIC SIDE CHAIR \$46.00 \$64.50 4 FT LONG X 2 FT WIDE GREY FABRIC COUNTER STOOL \$100.50 \$141.00 \$94.00 \$132.00 GREY FABRIC ARM CHAIR \$47.50 \$66.00 6 FT LONG X 2 FT WIDE \$103.50 \$145.00 PLASTIC FOLDING CHAIR \$28.00 8 FT LONG X 2 FT WIDE \$156.50 \$39.50 \$112.00 SKIRTED FOURTH SIDE COFFEE TABLE 18" HIGH ROUND \$64.00 \$89.50 \$40.50 \$57.00 **SKIRTED COUNTER 42" HIGH** STARBASE TABLE 30" ROUND \$83.50 \$117.00 30" HIGH BLACK 🔲 BLUE SILVER ■ WHITE COCKTAIL TABLE 30" ROUND DISCOUNT REGULAR \$101.00 \$141.50 QTY DESCRIPTION TOTAL 40" HIGH PRICE PRICE 22" X 28" CHROME SIGN HOLDER \$54.50 \$76.50 4 FT LONG X 2 FT WIDE \$107.50 \$150.50 **EASEL** \$46.00 \$64.50 6 FT LONG X 2 FT WIDE \$132.50 \$185.00 SMALL GOLD BALLOT DRUM \$73.00 \$102.00 8 FT LONG X 2 FT WIDE \$162.00 \$226.50 BAG HOLDER 40" HIGH SKIRTED FOURTH SIDE \$69.00 \$76.50 \$49.50 \$107.00 TAPE STANCHION (7') \$47.00 \$66.00 NON SKIRTED 30" HIGH TABLES (VINYL ONLY) ☐ 4FT ☐ 6FT ☐ 8FT GARMENT RACK ON WHEELS \$52.00 \$73.00 \$62.50 \$88.00 WASTEBASKET \$25.00 \$35.50 NON SKIRTED 42" HIGH TABLES (VINYL ONLY) ☐ 4FT ☐ 6FT ☐ 8FT BASEPLATE & 8 FT H POLE \$22.00 \$118.00 \$165.00 \$31.00 6FT - 10 FT CROSSBAR **CUSTOM BOOTH DRAPING** \$17.00 \$23.50 BAR FRIDGE \$229.00 \$320.50 ■ BLACK ■ BLUE ■ SILVER ■ WHITE RED ☐ GREEN ☐ BURGUNDY SPANDEX COCKTAIL COVER \$39.00 \$54.50 DISCOUNT REGULAR DESCRIPTION TOTAL PRICE COLOUR: BLACK SILVER WHITE 4' X 8' POSTERBOARD - GREY 3' HIGH (PER LINEAR FOOT) \$95.50 \$10.50 \$134.00 \$7.50 8' HIGH (PER LINEAR FOOT) \$9.00 \$12.50 TERMS AND CONDITIONS - ALL ORDERS RECEIVED AFTER DISCOUNT PRICE DATE WILL BE PROCESSED AT THE REGULAR PRICE. - EXHIBITOR IS RESPONSIBLE FOR ALL ITEMS FOR THE DURATION OF THE SHOW. SUBTOTAL - IF A COLOUR IS NOT CHOSEN, GES WILL CHOOSE A COLOUR FOR YOU. - CHARGES ARE FOR RENTAL OF EQUIPMENT ONLY. ALL ITEMS REMAIN THE PROPERTY OF GES. **GST 5%** - GES IS NOT RESPONSIBLE FOR EXHIBIT MATERIALS LEFT IN MODULAR EXHIBIT SYSTEM OR COUNTER STORAGE UNITS. - ALL CLAIMS OR DISCREPANCIES MUST BE SETTLED AT THE GES SERVICE CENTRE PRIOR TO SHOW CLOSING. TOTAL - NO REFUNDS/EXCHANGES ON CANCELLED SKIRTED TABLES OR CUSTOM BOOTH DRAPING ONCE DELIVERED.