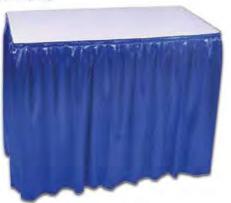

## **FURNISHINGS ORDER FORM**

**INCLUDE TOTAL FROM THIS PAGE** 

ON ORDER CHECKLIST SHEET

DATE

Toll Free: 877.505.7767 6292 - 50 St NW, Edmonton, AB T6B 2N7 Phone: 780.469.7767 Fax: 780.469.1619 edmonton@ges.com SHOW NAME: K-Days DISCOUNT PRICE Friday, July 5, 2019 **DEADLINE DATE:** July 19 - 28, 2019 SHOW DATE: **EXHIBITOR INFORMATION** CREDIT CARD AUTHORIZATION BOOTH #: COMPANY:\_ NO ORDER WILL BE CONSIDERED STREET:\_ FINAL UNTIL CREDIT CARD CITY: PROV/STATE: CODE: AUTHORIZATION FORM IS COMPLETED EMAIL: AND SUBMITTED WITH THIS FORM. PHONE: FAX: CONTACT NAME: ALL ORDERS MUST BE PREPAID IN FULL (ORDERS CANNOT BE PROCESSED UNTIL PAYMENT IS RECEIVED) **SKIRTED TABLES 30" HIGH FURNISHINGS** □BLACK □BLUE □SILVER □WHITE □RED ☐ GREEN ☐ BURGUNDY DISCOUNT REGULAR OTY DESCRIPTION TOTAL PRICE PRICE DISCOUNT REGULAR OTY DESCRIPTION TOTAL PRICE PRICE GREY FABRIC SIDE CHAIR \$46.00 \$64.50 4 FT LONG X 2 FT WIDE GREY FABRIC COUNTER STOOL \$100.50 \$141.00 \$94.00 \$132.00 GREY FABRIC ARM CHAIR \$47.50 \$66.00 6 FT LONG X 2 FT WIDE \$103.50 \$145.00 PLASTIC FOLDING CHAIR \$28.00 8 FT LONG X 2 FT WIDE \$156.50 \$39.50 \$112.00 SKIRTED FOURTH SIDE COFFEE TABLE 18" HIGH ROUND \$64.00 \$89.50 \$40.50 \$57.00 **SKIRTED COUNTER 42" HIGH** STARBASE TABLE 30" ROUND \$83.50 \$117.00 30" HIGH BLACK 🔲 BLUE SILVER ■ WHITE COCKTAIL TABLE 30" ROUND DISCOUNT REGULAR \$101.00 \$141.50 QTY DESCRIPTION TOTAL 40" HIGH PRICE PRICE 22" X 28" CHROME SIGN HOLDER \$54.50 \$76.50 4 FT LONG X 2 FT WIDE \$107.50 \$150.50 **EASEL** \$46.00 \$64.50 6 FT LONG X 2 FT WIDE \$132.50 \$185.00 SMALL GOLD BALLOT DRUM \$73.00 \$102.00 8 FT LONG X 2 FT WIDE \$162.00 \$226.50 BAG HOLDER 40" HIGH SKIRTED FOURTH SIDE \$69.00 \$76.50 \$49.50 \$107.00 TAPE STANCHION (7') \$47.00 \$66.00 NON SKIRTED 30" HIGH TABLES (VINYL ONLY) ☐ 4FT ☐ 6FT ☐ 8FT GARMENT RACK ON WHEELS \$52.00 \$73.00 \$62.50 \$88.00 WASTEBASKET \$25.00 \$35.50 NON SKIRTED 42" HIGH TABLES (VINYL ONLY) ☐ 4FT ☐ 6FT ☐ 8FT BASEPLATE & 8 FT H POLE \$22.00 \$118.00 \$165.00 \$31.00 6FT - 10 FT CROSSBAR **CUSTOM BOOTH DRAPING** \$17.00 \$23.50 BAR FRIDGE \$229.00 \$320.50 ■ BLACK ■ BLUE ■ SILVER ■ WHITE RED ☐ GREEN ☐ BURGUNDY SPANDEX COCKTAIL COVER \$39.00 \$54.50 DISCOUNT REGULAR DESCRIPTION TOTAL PRICE COLOUR: BLACK SILVER WHITE 4' X 8' POSTERBOARD - GREY 3' HIGH (PER LINEAR FOOT) \$95.50 \$10.50 \$134.00 \$7.50 8' HIGH (PER LINEAR FOOT) \$9.00 \$12.50 TERMS AND CONDITIONS - ALL ORDERS RECEIVED AFTER DISCOUNT PRICE DATE WILL BE PROCESSED AT THE REGULAR PRICE. - EXHIBITOR IS RESPONSIBLE FOR ALL ITEMS FOR THE DURATION OF THE SHOW. SUBTOTAL - IF A COLOUR IS NOT CHOSEN, GES WILL CHOOSE A COLOUR FOR YOU. - CHARGES ARE FOR RENTAL OF EQUIPMENT ONLY. ALL ITEMS REMAIN THE PROPERTY OF GES. **GST 5%** - GES IS NOT RESPONSIBLE FOR EXHIBIT MATERIALS LEFT IN MODULAR EXHIBIT SYSTEM OR COUNTER STORAGE UNITS. - ALL CLAIMS OR DISCREPANCIES MUST BE SETTLED AT THE GES SERVICE CENTRE PRIOR TO SHOW CLOSING. TOTAL - NO REFUNDS/EXCHANGES ON CANCELLED SKIRTED TABLES OR CUSTOM BOOTH DRAPING ONCE DELIVERED.