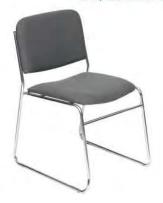

# furnishings

Grey Fabric Side Chair

Grey Fabric Counter Stool

Grey Fabric Arm Chair

Chair

30" Round / 18" High Coffee Table

Spandex Cover for 40" High Cocktail Table

4' and 6' Long Skirted Counter with White Vinyl Top

## **FURNISHINGS ORDER FORM**

**INCLUDE TOTAL FROM THIS PAGE** 

ON ORDER CHECKLIST SHEET

DATE

Toll Free: 877.505.7767 6292 - 50 St NW, Edmonton, AB T6B 2N7 Phone: 780.469.7767 Fax: 780.469.1619 edmonton@ges.com SHOW NAME: K-Days DISCOUNT PRICE Friday, July 5, 2019 **DEADLINE DATE:** July 19 - 28, 2019 SHOW DATE: **EXHIBITOR INFORMATION** CREDIT CARD AUTHORIZATION BOOTH #: COMPANY:\_ NO ORDER WILL BE CONSIDERED STREET:\_ FINAL UNTIL CREDIT CARD CITY: PROV/STATE: CODE: AUTHORIZATION FORM IS COMPLETED EMAIL: AND SUBMITTED WITH THIS FORM. PHONE: FAX: CONTACT NAME: ALL ORDERS MUST BE PREPAID IN FULL (ORDERS CANNOT BE PROCESSED UNTIL PAYMENT IS RECEIVED) **SKIRTED TABLES 30" HIGH FURNISHINGS** □BLACK □BLUE □SILVER □WHITE □RED ☐ GREEN ☐ BURGUNDY DISCOUNT REGULAR OTY DESCRIPTION TOTAL PRICE PRICE DISCOUNT REGULAR OTY DESCRIPTION TOTAL PRICE PRICE GREY FABRIC SIDE CHAIR \$46.00 \$64.50 4 FT LONG X 2 FT WIDE GREY FABRIC COUNTER STOOL \$100.50 \$141.00 \$94.00 \$132.00 GREY FABRIC ARM CHAIR \$47.50 \$66.00 6 FT LONG X 2 FT WIDE \$103.50 \$145.00 PLASTIC FOLDING CHAIR \$28.00 8 FT LONG X 2 FT WIDE \$156.50 \$39.50 \$112.00 SKIRTED FOURTH SIDE COFFEE TABLE 18" HIGH ROUND \$64.00 \$89.50 \$40.50 \$57.00 **SKIRTED COUNTER 42" HIGH** STARBASE TABLE 30" ROUND \$83.50 \$117.00 30" HIGH BLACK 🔲 BLUE SILVER ■ WHITE COCKTAIL TABLE 30" ROUND DISCOUNT REGULAR \$101.00 \$141.50 QTY DESCRIPTION TOTAL 40" HIGH PRICE PRICE 22" X 28" CHROME SIGN HOLDER \$54.50 \$76.50 4 FT LONG X 2 FT WIDE \$107.50 \$150.50 **EASEL** \$46.00 \$64.50 6 FT LONG X 2 FT WIDE \$132.50 \$185.00 SMALL GOLD BALLOT DRUM \$73.00 \$102.00 8 FT LONG X 2 FT WIDE \$162.00 \$226.50 BAG HOLDER 40" HIGH SKIRTED FOURTH SIDE \$69.00 \$76.50 \$49.50 \$107.00 TAPE STANCHION (7') \$47.00 \$66.00 NON SKIRTED 30" HIGH TABLES (VINYL ONLY) ☐ 4FT ☐ 6FT ☐ 8FT GARMENT RACK ON WHEELS \$52.00 \$73.00 \$62.50 \$88.00 WASTEBASKET \$25.00 \$35.50 NON SKIRTED 42" HIGH TABLES (VINYL ONLY) ☐ 4FT ☐ 6FT ☐ 8FT BASEPLATE & 8 FT H POLE \$22.00 \$118.00 \$165.00 \$31.00 6FT - 10 FT CROSSBAR **CUSTOM BOOTH DRAPING** \$17.00 \$23.50 BAR FRIDGE \$229.00 \$320.50 ■ BLACK ■ BLUE ■ SILVER ■ WHITE RED ☐ GREEN ☐ BURGUNDY SPANDEX COCKTAIL COVER \$39.00 \$54.50 DISCOUNT REGULAR DESCRIPTION TOTAL PRICE COLOUR: BLACK SILVER WHITE 4' X 8' POSTERBOARD - GREY 3' HIGH (PER LINEAR FOOT) \$95.50 \$10.50 \$134.00 \$7.50 8' HIGH (PER LINEAR FOOT) \$9.00 \$12.50 TERMS AND CONDITIONS - ALL ORDERS RECEIVED AFTER DISCOUNT PRICE DATE WILL BE PROCESSED AT THE REGULAR PRICE. - EXHIBITOR IS RESPONSIBLE FOR ALL ITEMS FOR THE DURATION OF THE SHOW. SUBTOTAL - IF A COLOUR IS NOT CHOSEN, GES WILL CHOOSE A COLOUR FOR YOU. - CHARGES ARE FOR RENTAL OF EQUIPMENT ONLY. ALL ITEMS REMAIN THE PROPERTY OF GES. **GST 5%** - GES IS NOT RESPONSIBLE FOR EXHIBIT MATERIALS LEFT IN MODULAR EXHIBIT SYSTEM OR COUNTER STORAGE UNITS. - ALL CLAIMS OR DISCREPANCIES MUST BE SETTLED AT THE GES SERVICE CENTRE PRIOR TO SHOW CLOSING. TOTAL - NO REFUNDS/EXCHANGES ON CANCELLED SKIRTED TABLES OR CUSTOM BOOTH DRAPING ONCE DELIVERED.