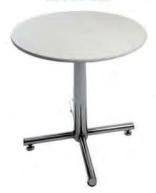

# furnishings

Grey Fabric Side Chair

Grey Fabric Counter Stool

Grey Fabric Arm Chair

Chair

30" Round / 18" High Coffee Table

Spandex Cover for 40" High Cocktail Table

4' and 6' Long Skirted Counter with White Vinyl Top

## **FURNISHINGS ORDER FORM**

**INCLUDE TOTAL FROM THIS PAGE** 

ON ORDER CHECKLIST SHEET

DATE

Toll Free: 877.505.7767 6292 - 50 St NW, Edmonton, AB T6B 2N7 Phone: 780.469.7767 Fax: 780.469.1619 edmonton@ges.com SHOW NAME: K-Days DISCOUNT PRICE Friday, July 5, 2019 **DEADLINE DATE:** July 19 - 28, 2019 SHOW DATE: **EXHIBITOR INFORMATION** CREDIT CARD AUTHORIZATION BOOTH #: COMPANY:\_ NO ORDER WILL BE CONSIDERED STREET:\_ FINAL UNTIL CREDIT CARD CITY: PROV/STATE: CODE: AUTHORIZATION FORM IS COMPLETED EMAIL: AND SUBMITTED WITH THIS FORM. PHONE: FAX: CONTACT NAME: ALL ORDERS MUST BE PREPAID IN FULL (ORDERS CANNOT BE PROCESSED UNTIL PAYMENT IS RECEIVED) **SKIRTED TABLES 30" HIGH FURNISHINGS** □BLACK □BLUE □SILVER □WHITE □RED ☐ GREEN ☐ BURGUNDY DISCOUNT REGULAR OTY DESCRIPTION TOTAL PRICE PRICE DISCOUNT REGULAR OTY DESCRIPTION TOTAL PRICE PRICE GREY FABRIC SIDE CHAIR \$46.00 \$64.50 4 FT LONG X 2 FT WIDE GREY FABRIC COUNTER STOOL \$100.50 \$141.00 \$94.00 \$132.00 GREY FABRIC ARM CHAIR \$47.50 \$66.00 6 FT LONG X 2 FT WIDE \$103.50 \$145.00 PLASTIC FOLDING CHAIR \$28.00 8 FT LONG X 2 FT WIDE \$156.50 \$39.50 \$112.00 SKIRTED FOURTH SIDE COFFEE TABLE 18" HIGH ROUND \$64.00 \$89.50 \$40.50 \$57.00 **SKIRTED COUNTER 42" HIGH** STARBASE TABLE 30" ROUND \$83.50 \$117.00 30" HIGH BLACK 🔲 BLUE SILVER ■ WHITE COCKTAIL TABLE 30" ROUND DISCOUNT REGULAR \$101.00 \$141.50 QTY DESCRIPTION TOTAL 40" HIGH PRICE PRICE 22" X 28" CHROME SIGN HOLDER \$54.50 \$76.50 4 FT LONG X 2 FT WIDE \$107.50 \$150.50 **EASEL** \$46.00 \$64.50 6 FT LONG X 2 FT WIDE \$132.50 \$185.00 SMALL GOLD BALLOT DRUM \$73.00 \$102.00 8 FT LONG X 2 FT WIDE \$162.00 \$226.50 BAG HOLDER 40" HIGH SKIRTED FOURTH SIDE \$69.00 \$76.50 \$49.50 \$107.00 TAPE STANCHION (7') \$47.00 \$66.00 NON SKIRTED 30" HIGH TABLES (VINYL ONLY) ☐ 4FT ☐ 6FT ☐ 8FT GARMENT RACK ON WHEELS \$52.00 \$73.00 \$62.50 \$88.00 WASTEBASKET \$25.00 \$35.50 NON SKIRTED 42" HIGH TABLES (VINYL ONLY) ☐ 4FT ☐ 6FT ☐ 8FT BASEPLATE & 8 FT H POLE \$22.00 \$118.00 \$165.00 \$31.00 6FT - 10 FT CROSSBAR **CUSTOM BOOTH DRAPING** \$17.00 \$23.50 BAR FRIDGE \$229.00 \$320.50 ■ BLACK ■ BLUE ■ SILVER ■ WHITE RED ☐ GREEN ☐ BURGUNDY SPANDEX COCKTAIL COVER \$39.00 \$54.50 DISCOUNT REGULAR DESCRIPTION TOTAL PRICE COLOUR: BLACK SILVER WHITE 4' X 8' POSTERBOARD - GREY 3' HIGH (PER LINEAR FOOT) \$95.50 \$10.50 \$134.00 \$7.50 8' HIGH (PER LINEAR FOOT) \$9.00 \$12.50 TERMS AND CONDITIONS - ALL ORDERS RECEIVED AFTER DISCOUNT PRICE DATE WILL BE PROCESSED AT THE REGULAR PRICE. - EXHIBITOR IS RESPONSIBLE FOR ALL ITEMS FOR THE DURATION OF THE SHOW. SUBTOTAL - IF A COLOUR IS NOT CHOSEN, GES WILL CHOOSE A COLOUR FOR YOU. - CHARGES ARE FOR RENTAL OF EQUIPMENT ONLY. ALL ITEMS REMAIN THE PROPERTY OF GES. **GST 5%** - GES IS NOT RESPONSIBLE FOR EXHIBIT MATERIALS LEFT IN MODULAR EXHIBIT SYSTEM OR COUNTER STORAGE UNITS. - ALL CLAIMS OR DISCREPANCIES MUST BE SETTLED AT THE GES SERVICE CENTRE PRIOR TO SHOW CLOSING. TOTAL - NO REFUNDS/EXCHANGES ON CANCELLED SKIRTED TABLES OR CUSTOM BOOTH DRAPING ONCE DELIVERED.