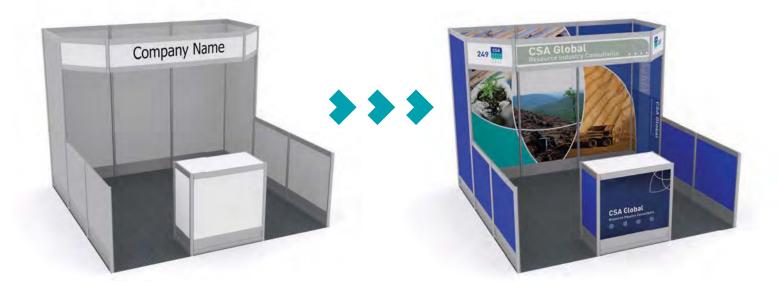

# Graphic Design & Production

GES is your one stop exhibit solution partner. Take advantage of our Creative Services Department to enhance your presence on the show floor.

Upgrade a show special, or design from scratch. Our team of in-house Designers & Production Technicians, can help you realize your vision quickly and affordably.

- Backlit signs
- Banners & hanging signs
- Floor/carpet decals
- Backwall murals

- Easel & freestanding signs
- Posters
- Custom cut signs & decals
- Branding graphics

Please contact our office: 780.469.7767 or email: edmonton@ges.com