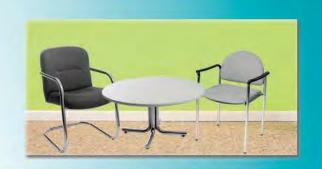

# furnishings

Grey Fabric Side Chair

Grey Fabric Counter Stool

Grey Fabric Arm Chair

Chair

30" Round / 18" High Coffee Table

Spandex Cover for 40" High Cocktail Table

4' and 6' Long Skirted Counter with White Vinyl Top

4', 6', or 8' Long Skirted Table with White Vinyl Top