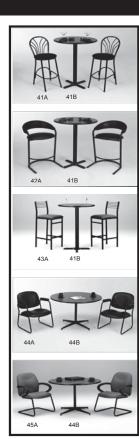

# furnishings

Grey Fabric Side Chair

nair

30" Round / 18" High Coffee Table

Spandex Cover for 40" High Cocktail Table

4' and 6' Long Skirted Counter with White Vinyl Top

4′, 6′, or 8′ Long Skirted Table with White Vinyl Top

22" W X 28" H Chrome Sign Holder (sign extra)

Gold Ballot Drum

Plexi Pocket (Wall Mountable only, not self-standing)

40" W x 20" D x 41" H White Counter Storage Unit

Bag Holder 41"H

Stanchions 6' Belt

Plastic

### (ORDERS CANNOT BE PROCESSED UNTIL PAYMENT IS RECEIVED)

| QTY | ITEM #      | DESCRIPTION                                | DISCOUNT<br>PRICE | REGULAR<br>PRICE | Total |
|-----|-------------|--------------------------------------------|-------------------|------------------|-------|
|     | 41A (EFBS)  | FANBACK STOOL                              | \$138.50          | \$193.50         |       |
|     | 41B (FPEDT) | COCKTAIL TABLE 30" ROUND 40" HIGH          | \$101.00          | \$141.50         |       |
|     | 42A (EBLBS) | LEATHER BISTRO STOOL                       | \$163.00          | \$228.00         |       |
|     | 43A (EGFBS) | FABRIC BISTRO STOOL                        | \$178.00          | \$249.00         |       |
|     | 44B (EBMT)  | 42" MEETING TABLE                          | \$163.00          | \$228.00         |       |
|     | 45A (EGFC)  | LEATHER MEETING CHAIR                      | \$119.50          | \$167.00         |       |
|     | (EBLHC)     | EXECUTIVE LEATHER HIGH BACK ROLLING CHAIR  | \$158.00          | \$221.00         |       |
|     | (EBLS3)     | BLACK LEATHER SOFA - 3 SEATER              | \$271.50          | \$380.00         |       |
|     | (EBLS2)     | LEATHER LOVESEAT - 2 SEATER BLACK WHITE    | \$225.50          | \$315.50         |       |
|     | (EBLS1)     | LEATHER SOFA CHAIR - 1 SEAT BLACK WHITE    | \$177.00          | \$247.50         |       |
|     | (ECTC3)     | LONG COFFEE TABLE BLACK CREAM WHITE        | \$78.00           | \$109.50         |       |
|     | (EETC3)     | END TABLE SQUARE □ BLACK □ CREAM □ WHITE   | \$54.50           | \$76.50          |       |
|     | (FLR)       | LITERATURE RACK                            | \$107.50          | \$150.50         |       |
|     | (FMISC)     | SPANDEX COCKTAIL COVER  BLACK SILVER WHITE | \$39.00           | \$54.50          |       |
|     | (FMISC)     | ROLLING TV STAND                           | \$184.00          | \$257.50         |       |
|     | (FMISC)     | TELEVISION - AVAILABLE UPON REQUEST        |                   |                  |       |