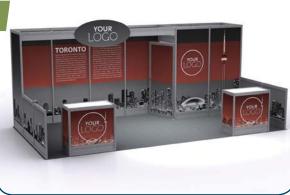

## 10' x 20' Exhibit Rentals

ITEM #GEM004

### Model 5

### Model 6

### Choice of carpet colour

To upgrade with graphics,

contact our Exhibitor

Services team: 780.469.7767

edmonton@ges.com