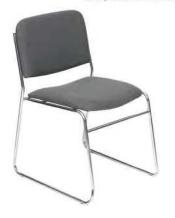

### **FURNISHINGS ORDER FORM**

INCLUDE TOTAL FROM THIS PAGE ON ORDER CHECKLIST SHEET

6292 - 50 St NW, Edmonton, AB T6B 2N7 Phone: 780.469.7767 Fax: 780.469.1619 Toll Free: 877.505.7767 edmonton@ges.com **Edmonton Motor Show** DISCOUNT PRICE Friday, March 15, 2019 **DEADLINE DATE:** SHOW DATE: April 4 - 7, 2019 **EXHIBITOR INFORMATION CREDIT CARD AUTHORIZATION** BOOTH #:\_\_ COMPANY:\_ NO ORDER WILL BE CONSIDERED STREET:\_\_\_ PROV/STATE: CODE: FINAL UNTIL CREDIT CARD CITY: AUTHORIZATION FORM IS COMPLETED EMAIL: AND SUBMITTED WITH THIS FORM. PHONE: CONTACT NAME: ALL ORDERS MUST BE PREPAID IN FULL (ORDERS CANNOT BE PROCESSED UNTIL PAYMENT IS RECEIVED) **FURNISHINGS SKIRTED TABLES 30" HIGH** □BLACK □BLUE □SILVER □WHITE □RED ☐ GREEN ☐ BURGUNDY DISCOUNT REGULAR DESCRIPTION TOTAL QTY PRICE PRICE DISCOUNT REGULAR DESCRIPTION TOTAL PRICE PRICE GREY FABRIC SIDE CHAIR \$46.00 \$64.50 GREY FABRIC COUNTER STOOL \$100.50 4 FT LONG X 2 FT WIDE \$141.00 \$132.00 \$94.00 GREY FABRIC ARM CHAIR 6 FT LONG X 2 FT WIDE \$47.50 \$66.00 \$103.50 \$145.00 PLASTIC FOLDING CHAIR \$28.00 \$39.50 8 FT LONG X 2 FT WIDE \$112.00 \$156.50 SKIRTED FOURTH SIDE COFFEE TABLE 18" HIGH ROUND \$64.00 \$40.50 \$57.00 \$89.50 **SKIRTED COUNTER 42" HIGH** STARBASE TABLE 30" ROUND \$83.50 \$117.00 30" HIGH ■ WHITE BLACK BLUE ■ SILVER **COCKTAIL TABLE 30" ROUND** DISCOUNT REGULAR \$101.00 \$141.50 OTY DESCRIPTION TOTAL 40" HIGH PRICE PRICE 22" X 28" CHROME SIGN HOLDER \$54.50 4 FT LONG X 2 FT WIDE \$107.50 \$150.50 \$76.50 FASFI \$46.00 \$64.50 6 FT LONG X 2 FT WIDE \$132.50 \$185.00 SMALL GOLD BALLOT DRUM \$73.00 8 FT LONG X 2 FT WIDE \$102.00 \$162.00 \$226.50 BAG HOLDER 40" HIGH \$76.50 SKIRTED FOURTH SIDE \$49.50 \$69.00 \$107.00 TAPE STANCHION (7') \$47.00 \$66.00 NON SKIRTED 30" HIGH TABLES (VINYL ONLY) GARMENT RACK ON WHEELS \$52.00 ☐ 4FT ☐ 6FT ☐ 8FT \$88.00 \$62.50 \$73.00 WASTEBASKET \$25.00 \$35.50 NON SKIRTED 42" HIGH TABLES (VINYL ONLY) BASEPLATE & 8 FT H POLE ☐ 4FT ☐ 6FT ☐ 8FT \$22.00 \$31.00 \$118.00 \$165.00 6FT - 10 FT CROSSBAR \$17.00 **CUSTOM BOOTH DRAPING** \$23.50 **BAR FRIDGE** \$229 00 \$320.50 ■ BLACK ■ BLUE ■ SILVER ■ WHITE RED ☐ GREEN ☐ BURGUNDY SPANDEX COCKTAIL COVER \$39.00 \$54.50 REGULAR DISCOUNT OTY DESCRIPTION TOTAL PRICE PRICE COLOUR: BLACK SILVER WHITE 4' X 8' POSTERBOARD - GREY 3' HIGH (PER LINEAR FOOT) \$95.50 \$134.00 \$7.50 \$10.50 8' HIGH (PER LINEAR FOOT) \$12.50 TERMS AND CONDITIONS ALL ORDERS RECEIVED AFTER DISCOUNT PRICE DATE WILL BE PROCESSED AT THE REGULAR PRICE. - EXHIBITOR IS RESPONSIBLE FOR ALL ITEMS FOR THE DURATION OF THE SHOW SUBTOTAL - IF A COLOUR IS NOT CHOSEN, GES WILL CHOOSE A COLOUR FOR YOU - CHARGES ARE FOR RENTAL OF EQUIPMENT ONLY, ALL ITEMS REMAIN THE PROPERTY OF GES **GST 5%** - GES IS NOT RESPONSIBLE FOR EXHIBIT MATERIALS LEFT IN MODULAR EXHIBIT SYSTEM OR COUNTER STORAGE UNITS - ALL CLAIMS OR DISCREPANCIES MUST BE SETTLED AT THE GES SERVICE CENTRE PRIOR TO SHOW CLOSING, **TOTAL** - NO REFLINDS/EXCHANGES ON CANCELLED SKIRTED TABLES OR CUSTOM BOOTH DRAPING ONCE DELIVERED.

# furnishings

Grey Fabric Side Chair

nair

30" Round / 18" High Coffee Table

Spandex Cover for 40" High Cocktail Table

4' and 6' Long Skirted Counter with White Vinyl Top

4′, 6′, or 8′ Long Skirted Table with White Vinyl Top