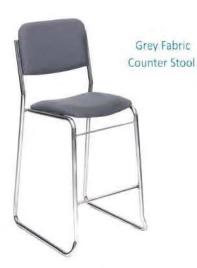

### **FURNISHINGS ORDER FORM**

INCLUDE TOTAL FROM THIS PAGE ON ORDER CHECKLIST SHEET

6292 - 50 St NW, Edmonton, AB T6B 2N7 Phone: 780.469.7767 Fax: 780.469.1619 Toll Free: 877.505.7767 edmonton@ges.com **Edmonton Motor Show** DISCOUNT PRICE Friday, March 15, 2019 **DEADLINE DATE:** SHOW DATE: April 4 - 7, 2019 **EXHIBITOR INFORMATION CREDIT CARD AUTHORIZATION** BOOTH #:\_\_ COMPANY:\_ NO ORDER WILL BE CONSIDERED STREET:\_\_\_ PROV/STATE: CODE: FINAL UNTIL CREDIT CARD CITY: AUTHORIZATION FORM IS COMPLETED EMAIL: AND SUBMITTED WITH THIS FORM. PHONE: CONTACT NAME: ALL ORDERS MUST BE PREPAID IN FULL (ORDERS CANNOT BE PROCESSED UNTIL PAYMENT IS RECEIVED) **FURNISHINGS SKIRTED TABLES 30" HIGH** □BLACK □BLUE □SILVER □WHITE □RED ☐ GREEN ☐ BURGUNDY DISCOUNT REGULAR DESCRIPTION TOTAL QTY PRICE PRICE DISCOUNT REGULAR DESCRIPTION TOTAL PRICE PRICE GREY FABRIC SIDE CHAIR \$46.00 \$64.50 GREY FABRIC COUNTER STOOL \$100.50 4 FT LONG X 2 FT WIDE \$141.00 \$132.00 \$94.00 GREY FABRIC ARM CHAIR 6 FT LONG X 2 FT WIDE \$47.50 \$66.00 \$103.50 \$145.00 PLASTIC FOLDING CHAIR \$28.00 \$39.50 8 FT LONG X 2 FT WIDE \$112.00 \$156.50 SKIRTED FOURTH SIDE COFFEE TABLE 18" HIGH ROUND \$64.00 \$40.50 \$57.00 \$89.50 **SKIRTED COUNTER 42" HIGH** STARBASE TABLE 30" ROUND \$83.50 \$117.00 30" HIGH ■ WHITE BLACK BLUE ■ SILVER **COCKTAIL TABLE 30" ROUND** DISCOUNT REGULAR \$101.00 \$141.50 OTY DESCRIPTION TOTAL 40" HIGH PRICE PRICE 22" X 28" CHROME SIGN HOLDER \$54.50 4 FT LONG X 2 FT WIDE \$107.50 \$150.50 \$76.50 FASFI \$46.00 \$64.50 6 FT LONG X 2 FT WIDE \$132.50 \$185.00 SMALL GOLD BALLOT DRUM \$73.00 8 FT LONG X 2 FT WIDE \$102.00 \$162.00 \$226.50 BAG HOLDER 40" HIGH \$76.50 SKIRTED FOURTH SIDE \$49.50 \$69.00 \$107.00 TAPE STANCHION (7') \$47.00 \$66.00 NON SKIRTED 30" HIGH TABLES (VINYL ONLY) GARMENT RACK ON WHEELS \$52.00 ☐ 4FT ☐ 6FT ☐ 8FT \$88.00 \$62.50 \$73.00 WASTEBASKET \$25.00 \$35.50 NON SKIRTED 42" HIGH TABLES (VINYL ONLY) BASEPLATE & 8 FT H POLE ☐ 4FT ☐ 6FT ☐ 8FT \$22.00 \$31.00 \$118.00 \$165.00 6FT - 10 FT CROSSBAR \$17.00 **CUSTOM BOOTH DRAPING** \$23.50 **BAR FRIDGE** \$229 00 \$320.50 ■ BLACK ■ BLUE ■ SILVER ■ WHITE RED ☐ GREEN ☐ BURGUNDY SPANDEX COCKTAIL COVER \$39.00 \$54.50 REGULAR DISCOUNT OTY DESCRIPTION TOTAL PRICE PRICE COLOUR: BLACK SILVER WHITE 4' X 8' POSTERBOARD - GREY 3' HIGH (PER LINEAR FOOT) \$95.50 \$134.00 \$7.50 \$10.50 8' HIGH (PER LINEAR FOOT) \$12.50 TERMS AND CONDITIONS ALL ORDERS RECEIVED AFTER DISCOUNT PRICE DATE WILL BE PROCESSED AT THE REGULAR PRICE. - EXHIBITOR IS RESPONSIBLE FOR ALL ITEMS FOR THE DURATION OF THE SHOW SUBTOTAL - IF A COLOUR IS NOT CHOSEN, GES WILL CHOOSE A COLOUR FOR YOU - CHARGES ARE FOR RENTAL OF EQUIPMENT ONLY, ALL ITEMS REMAIN THE PROPERTY OF GES **GST 5%** - GES IS NOT RESPONSIBLE FOR EXHIBIT MATERIALS LEFT IN MODULAR EXHIBIT SYSTEM OR COUNTER STORAGE UNITS - ALL CLAIMS OR DISCREPANCIES MUST BE SETTLED AT THE GES SERVICE CENTRE PRIOR TO SHOW CLOSING, **TOTAL** - NO REFLINDS/EXCHANGES ON CANCELLED SKIRTED TABLES OR CUSTOM BOOTH DRAPING ONCE DELIVERED.