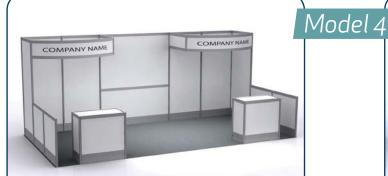

## 10' x 20' Exhibit Rentals

ITEM #GEM004

### **STANDARD**

### **ENHANCED**

### Model 6

### Choice of coloured infill panels

### Choice of carpet colour

To upgrade with graphics,

contact our Exhibitor

Services team: 780.469.7767

edmonton@ges.com