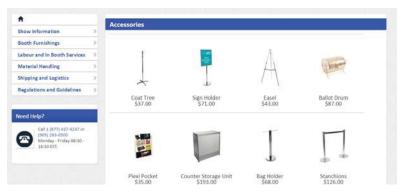

# furnishings

Grey Fabric Side Chair

nair

30" Round / 18" High Coffee Table

Spandex Cover for 40" High Cocktail Table

4' and 6' Long Skirted Counter with White Vinyl Top

4′, 6′, or 8′ Long Skirted Table with White Vinyl Top

22" W X 28" H Chrome Sign Holder (sign extra)

Gold Ballot Drum

Plexi Pocket (Wall Mountable only, not self-standing)

40" W x 20" D x 41" H White Counter Storage Unit

Bag Holder 41"H

Stanchions 6' Belt

Plastic