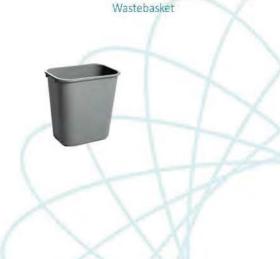

### **FURNISHINGS ORDER FORM**

INCLUDE TOTAL FROM THIS PAGE ON ORDER CHECKLIST SHEET

6292 - 50 St NW, Edmonton, AB T6B 2N7 Phone: 780.469.7767 Fax: 780.469.1619 Toll Free: 877.505.7767 edmonton@ges.com **Edmonton Motor Show** DISCOUNT PRICE Friday, March 15, 2019 **DEADLINE DATE:** SHOW DATE: April 4 - 7, 2019 **EXHIBITOR INFORMATION CREDIT CARD AUTHORIZATION** BOOTH #:\_\_ COMPANY:\_ NO ORDER WILL BE CONSIDERED STREET:\_\_\_ PROV/STATE: CODE: FINAL UNTIL CREDIT CARD CITY: AUTHORIZATION FORM IS COMPLETED EMAIL: AND SUBMITTED WITH THIS FORM. PHONE: CONTACT NAME: ALL ORDERS MUST BE PREPAID IN FULL (ORDERS CANNOT BE PROCESSED UNTIL PAYMENT IS RECEIVED) **FURNISHINGS SKIRTED TABLES 30" HIGH** □BLACK □BLUE □SILVER □WHITE □RED ☐ GREEN ☐ BURGUNDY DISCOUNT REGULAR DESCRIPTION TOTAL QTY PRICE PRICE DISCOUNT REGULAR DESCRIPTION TOTAL PRICE PRICE GREY FABRIC SIDE CHAIR \$46.00 \$64.50 GREY FABRIC COUNTER STOOL \$100.50 4 FT LONG X 2 FT WIDE \$141.00 \$132.00 \$94.00 GREY FABRIC ARM CHAIR 6 FT LONG X 2 FT WIDE \$47.50 \$66.00 \$103.50 \$145.00 PLASTIC FOLDING CHAIR \$28.00 \$39.50 8 FT LONG X 2 FT WIDE \$112.00 \$156.50 SKIRTED FOURTH SIDE COFFEE TABLE 18" HIGH ROUND \$64.00 \$40.50 \$57.00 \$89.50 **SKIRTED COUNTER 42" HIGH** STARBASE TABLE 30" ROUND \$83.50 \$117.00 30" HIGH ■ WHITE BLACK BLUE ■ SILVER **COCKTAIL TABLE 30" ROUND** DISCOUNT REGULAR \$101.00 \$141.50 OTY DESCRIPTION TOTAL 40" HIGH PRICE PRICE 22" X 28" CHROME SIGN HOLDER \$54.50 4 FT LONG X 2 FT WIDE \$107.50 \$150.50 \$76.50 FASFI \$46.00 \$64.50 6 FT LONG X 2 FT WIDE \$132.50 \$185.00 SMALL GOLD BALLOT DRUM \$73.00 8 FT LONG X 2 FT WIDE \$102.00 \$162.00 \$226.50 BAG HOLDER 40" HIGH \$76.50 SKIRTED FOURTH SIDE \$49.50 \$69.00 \$107.00 TAPE STANCHION (7') \$47.00 \$66.00 NON SKIRTED 30" HIGH TABLES (VINYL ONLY) GARMENT RACK ON WHEELS \$52.00 ☐ 4FT ☐ 6FT ☐ 8FT \$88.00 \$62.50 \$73.00 WASTEBASKET \$25.00 \$35.50 NON SKIRTED 42" HIGH TABLES (VINYL ONLY) BASEPLATE & 8 FT H POLE ☐ 4FT ☐ 6FT ☐ 8FT \$22.00 \$31.00 \$118.00 \$165.00 6FT - 10 FT CROSSBAR \$17.00 **CUSTOM BOOTH DRAPING** \$23.50 **BAR FRIDGE** \$229 00 \$320.50 ■ BLACK ■ BLUE ■ SILVER ■ WHITE RED ☐ GREEN ☐ BURGUNDY SPANDEX COCKTAIL COVER \$39.00 \$54.50 REGULAR DISCOUNT OTY DESCRIPTION TOTAL PRICE PRICE COLOUR: BLACK SILVER WHITE 4' X 8' POSTERBOARD - GREY 3' HIGH (PER LINEAR FOOT) \$95.50 \$134.00 \$7.50 \$10.50 8' HIGH (PER LINEAR FOOT) \$12.50 TERMS AND CONDITIONS ALL ORDERS RECEIVED AFTER DISCOUNT PRICE DATE WILL BE PROCESSED AT THE REGULAR PRICE. - EXHIBITOR IS RESPONSIBLE FOR ALL ITEMS FOR THE DURATION OF THE SHOW SUBTOTAL - IF A COLOUR IS NOT CHOSEN, GES WILL CHOOSE A COLOUR FOR YOU - CHARGES ARE FOR RENTAL OF EQUIPMENT ONLY, ALL ITEMS REMAIN THE PROPERTY OF GES **GST 5%** - GES IS NOT RESPONSIBLE FOR EXHIBIT MATERIALS LEFT IN MODULAR EXHIBIT SYSTEM OR COUNTER STORAGE UNITS - ALL CLAIMS OR DISCREPANCIES MUST BE SETTLED AT THE GES SERVICE CENTRE PRIOR TO SHOW CLOSING, **TOTAL** - NO REFLINDS/EXCHANGES ON CANCELLED SKIRTED TABLES OR CUSTOM BOOTH DRAPING ONCE DELIVERED.