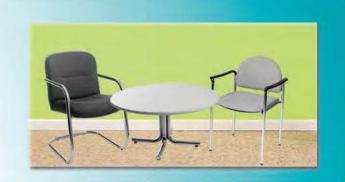

# furnishings

Grey Fabric Side Chair

nair

30" Round / 18" High Coffee Table

Spandex Cover for 40" High Cocktail Table

4' and 6' Long Skirted Counter with White Vinyl Top

4′, 6′, or 8′ Long Skirted Table with White Vinyl Top