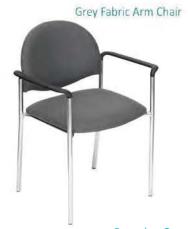

### **FURNISHINGS ORDER FORM**

INCLUDE TOTAL FROM THIS PAGE ON ORDER CHECKLIST SHEET

6292 - 50 St NW, Edmonton, AB T6B 2N7 Phone: 780.469.7767 Fax: 780.469.1619 Toll Free: 877.505.7767 edmonton@ges.com **Edmonton Motor Show** DISCOUNT PRICE Friday, March 15, 2019 **DEADLINE DATE:** SHOW DATE: April 4 - 7, 2019 **EXHIBITOR INFORMATION CREDIT CARD AUTHORIZATION** BOOTH #:\_\_ COMPANY:\_ NO ORDER WILL BE CONSIDERED STREET:\_\_\_ PROV/STATE: CODE: FINAL UNTIL CREDIT CARD CITY: AUTHORIZATION FORM IS COMPLETED EMAIL: AND SUBMITTED WITH THIS FORM. PHONE: CONTACT NAME: ALL ORDERS MUST BE PREPAID IN FULL (ORDERS CANNOT BE PROCESSED UNTIL PAYMENT IS RECEIVED) **FURNISHINGS SKIRTED TABLES 30" HIGH** □BLACK □BLUE □SILVER □WHITE □RED ☐ GREEN ☐ BURGUNDY DISCOUNT REGULAR DESCRIPTION TOTAL QTY PRICE PRICE DISCOUNT REGULAR DESCRIPTION TOTAL PRICE PRICE GREY FABRIC SIDE CHAIR \$46.00 \$64.50 GREY FABRIC COUNTER STOOL \$100.50 4 FT LONG X 2 FT WIDE \$141.00 \$132.00 \$94.00 GREY FABRIC ARM CHAIR 6 FT LONG X 2 FT WIDE \$47.50 \$66.00 \$103.50 \$145.00 PLASTIC FOLDING CHAIR \$28.00 \$39.50 8 FT LONG X 2 FT WIDE \$112.00 \$156.50 SKIRTED FOURTH SIDE COFFEE TABLE 18" HIGH ROUND \$64.00 \$40.50 \$57.00 \$89.50 **SKIRTED COUNTER 42" HIGH** STARBASE TABLE 30" ROUND \$83.50 \$117.00 30" HIGH ■ WHITE BLACK BLUE ■ SILVER **COCKTAIL TABLE 30" ROUND** DISCOUNT REGULAR \$101.00 \$141.50 OTY DESCRIPTION TOTAL 40" HIGH PRICE PRICE 22" X 28" CHROME SIGN HOLDER \$54.50 4 FT LONG X 2 FT WIDE \$107.50 \$150.50 \$76.50 FASFI \$46.00 \$64.50 6 FT LONG X 2 FT WIDE \$132.50 \$185.00 SMALL GOLD BALLOT DRUM \$73.00 8 FT LONG X 2 FT WIDE \$102.00 \$162.00 \$226.50 BAG HOLDER 40" HIGH \$76.50 SKIRTED FOURTH SIDE \$49.50 \$69.00 \$107.00 TAPE STANCHION (7') \$47.00 \$66.00 NON SKIRTED 30" HIGH TABLES (VINYL ONLY) GARMENT RACK ON WHEELS \$52.00 ☐ 4FT ☐ 6FT ☐ 8FT \$88.00 \$62.50 \$73.00 WASTEBASKET \$25.00 \$35.50 NON SKIRTED 42" HIGH TABLES (VINYL ONLY) BASEPLATE & 8 FT H POLE ☐ 4FT ☐ 6FT ☐ 8FT \$22.00 \$31.00 \$118.00 \$165.00 6FT - 10 FT CROSSBAR \$17.00 **CUSTOM BOOTH DRAPING** \$23.50 **BAR FRIDGE** \$229 00 \$320.50 ■ BLACK ■ BLUE ■ SILVER ■ WHITE RED ☐ GREEN ☐ BURGUNDY SPANDEX COCKTAIL COVER \$39.00 \$54.50 REGULAR DISCOUNT OTY DESCRIPTION TOTAL PRICE PRICE COLOUR: BLACK SILVER WHITE 4' X 8' POSTERBOARD - GREY 3' HIGH (PER LINEAR FOOT) \$95.50 \$134.00 \$7.50 \$10.50 8' HIGH (PER LINEAR FOOT) \$12.50 TERMS AND CONDITIONS ALL ORDERS RECEIVED AFTER DISCOUNT PRICE DATE WILL BE PROCESSED AT THE REGULAR PRICE. - EXHIBITOR IS RESPONSIBLE FOR ALL ITEMS FOR THE DURATION OF THE SHOW SUBTOTAL - IF A COLOUR IS NOT CHOSEN, GES WILL CHOOSE A COLOUR FOR YOU - CHARGES ARE FOR RENTAL OF EQUIPMENT ONLY, ALL ITEMS REMAIN THE PROPERTY OF GES **GST 5%** - GES IS NOT RESPONSIBLE FOR EXHIBIT MATERIALS LEFT IN MODULAR EXHIBIT SYSTEM OR COUNTER STORAGE UNITS - ALL CLAIMS OR DISCREPANCIES MUST BE SETTLED AT THE GES SERVICE CENTRE PRIOR TO SHOW CLOSING, **TOTAL** - NO REFLINDS/EXCHANGES ON CANCELLED SKIRTED TABLES OR CUSTOM BOOTH DRAPING ONCE DELIVERED.