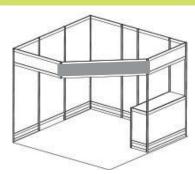

### 10' X 10' EXHIBIT RENTALS

### 10' X 20' EXHIBIT RENTALS

MODEL #1: 10' X 10' CORNER

MODEL #2: 10' X 10' CORNER

MODEL #3: 10' X 10'

MODEL #4: 10' X 10'

MODEL #5: 10' X 10'