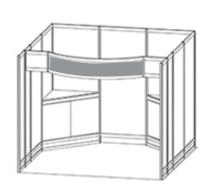

### 10' X 20' EXHIBIT RENTALS

MODEL #1: 10' X 10' CORNER

MODEL #2: 10' X 10' CORNER

MODEL #3: 10' X 10'

MODEL #4: 10' X 10'

MODEL #5: 10' X 10'