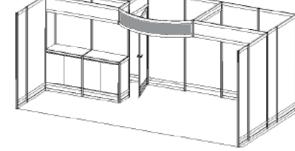

### 10' X 20' EXHIBIT RENTALS

MODEL #1: 10' X 10' CORNER

MODEL #2: 10' X 10' CORNER

MODEL #3: 10' X 10'

MODEL #4: 10' X 10'

MODEL #5: 10' X 10'