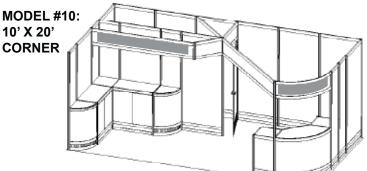

### 10' X 20' EXHIBIT RENTALS

MODEL #1: 10' X 10' CORNER

MODEL #2: 10' X 10' CORNER

MODEL #3: 10' X 10'

MODEL #4: 10' X 10'

MODEL #5: 10' X 10'