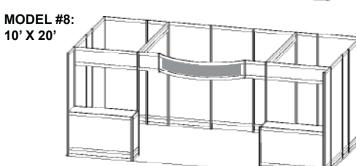

### 10' X 20' EXHIBIT RENTALS

MODEL #1: 10' X 10' CORNER

MODEL #2: 10' X 10' CORNER

MODEL #3: 10' X 10'

MODEL #4: 10' X 10'

MODEL #5: 10' X 10'