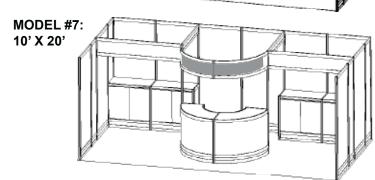

### 10' X 20' EXHIBIT RENTALS

MODEL #1: 10' X 10' CORNER

MODEL #2: 10' X 10' CORNER

MODEL #3: 10' X 10'

MODEL #4: 10' X 10'

MODEL #5: 10' X 10'