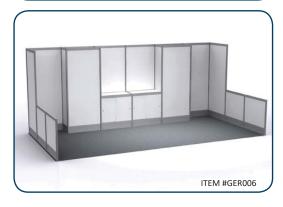

#### Standard Exhibits

#### 13 oz. Carpet Colour Options

#### **Exhibit Panel Colour Options**

(Black) (White) (Grey) (Autumn Glow) (Hardrock Maple)

| tem Code | Description                                                                                                                                                                                                                               | Discount (\$)        | Show Site (\$)               | Qty                 | Tax %          | Total |  |  |
|----------|-------------------------------------------------------------------------------------------------------------------------------------------------------------------------------------------------------------------------------------------|----------------------|------------------------------|---------------------|----------------|-------|--|--|
| GER001   | Standard Model #1, 10' x 10' Inline                                                                                                                                                                                                       | 1278.00              | 1789.00                      |                     | 5.00           | \$    |  |  |
| GER002   | Standard Model #2, 10' x 10' Inline                                                                                                                                                                                                       | 1428.00              | 1999.00                      |                     | 5.00           | \$    |  |  |
| GER003   | Standard Model #3, 10' x 10' Inline                                                                                                                                                                                                       | 1386.00              | 1940.00                      |                     | 5.00           | \$    |  |  |
| GER004   | Standard Model #4, 10' x 20' Inline                                                                                                                                                                                                       | 1898.00              | 2657.00                      |                     | 5.00           | \$    |  |  |
| GER005   | Standard Model #5, 10' x 20' Inline                                                                                                                                                                                                       | 2111.00              | 2955.00                      |                     | 5.00           | \$    |  |  |
| GER006   | Standard Model #6, 10' x 20' Inline                                                                                                                                                                                                       | 2065.00              | 2891.00                      |                     | 5.00           | \$    |  |  |
|          | Custom Header Sign                                                                                                                                                                                                                        | 105.00               | 147.00                       |                     | 5.00           | \$    |  |  |
|          | You can upload your file(s) to: <a href="https://file.ges.co">https://file.ges.co</a> Enter <a href="mailto:cgraphics@ges.com">cgraphics@ges.com</a> in the "Recipient En IMPORTANT: Please enter your company name, event name, event lo | nail Address" field. | pecifics associated with you | ur graphic file und | der "Comments: | ,n    |  |  |
|          | Models 1, 2, 5 Identification Sign to Read:                                                                                                                                                                                               |                      |                              |                     |                |       |  |  |
|          | Model 4, Identification Signs to Read:                                                                                                                                                                                                    | Left:                |                              | Right:              |                |       |  |  |