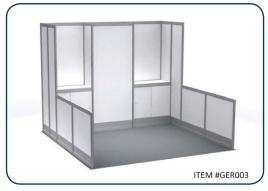

#### **Exhibit Panel Colour Options**

(Black) (White) (Grey) (Autumn Glow) (Hardrock Maple)

| tem Code | Description                                                                                                                                                                                                                               | Discount (\$)        | Show Site (\$)               | Qty                 | Tax %          | Total |  |  |
|----------|-------------------------------------------------------------------------------------------------------------------------------------------------------------------------------------------------------------------------------------------|----------------------|------------------------------|---------------------|----------------|-------|--|--|
| GER001   | Standard Model #1, 10' x 10' Inline                                                                                                                                                                                                       | 1278.00              | 1789.00                      |                     | 5.00           | \$    |  |  |
| GER002   | Standard Model #2, 10' x 10' Inline                                                                                                                                                                                                       | 1428.00              | 1999.00                      |                     | 5.00           | \$    |  |  |
| GER003   | Standard Model #3, 10' x 10' Inline                                                                                                                                                                                                       | 1386.00              | 1940.00                      |                     | 5.00           | \$    |  |  |
| GER004   | Standard Model #4, 10' x 20' Inline                                                                                                                                                                                                       | 1898.00              | 2657.00                      |                     | 5.00           | \$    |  |  |
| GER005   | Standard Model #5, 10' x 20' Inline                                                                                                                                                                                                       | 2111.00              | 2955.00                      |                     | 5.00           | \$    |  |  |
| GER006   | Standard Model #6, 10' x 20' Inline                                                                                                                                                                                                       | 2065.00              | 2891.00                      |                     | 5.00           | \$    |  |  |
|          | Custom Header Sign                                                                                                                                                                                                                        | 105.00               | 147.00                       |                     | 5.00           | \$    |  |  |
|          | You can upload your file(s) to: <a href="https://file.ges.co">https://file.ges.co</a> Enter <a href="mailto:cgraphics@ges.com">cgraphics@ges.com</a> in the "Recipient En IMPORTANT: Please enter your company name, event name, event lo | nail Address" field. | pecifics associated with you | ur graphic file und | der "Comments: | ,n    |  |  |
|          | Models 1, 2, 5 Identification Sign to Read:                                                                                                                                                                                               |                      |                              |                     |                |       |  |  |
|          | Model 4, Identification Signs to Read:                                                                                                                                                                                                    | Left:                |                              | Right:              |                |       |  |  |