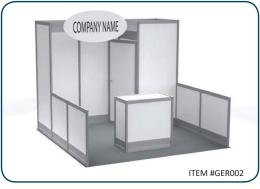

#### **Exhibit Panel Colour Options**

(Black) (White) (Grey) (Autumn Glow) (Hardrock Maple)

| tem Code | Description                                                                                                                                                                                                                               | Discount (\$)        | Show Site (\$)               | Qty                 | Tax %          | Total |  |  |
|----------|-------------------------------------------------------------------------------------------------------------------------------------------------------------------------------------------------------------------------------------------|----------------------|------------------------------|---------------------|----------------|-------|--|--|
| GER001   | Standard Model #1, 10' x 10' Inline                                                                                                                                                                                                       | 1278.00              | 1789.00                      |                     | 5.00           | \$    |  |  |
| GER002   | Standard Model #2, 10' x 10' Inline                                                                                                                                                                                                       | 1428.00              | 1999.00                      |                     | 5.00           | \$    |  |  |
| GER003   | Standard Model #3, 10' x 10' Inline                                                                                                                                                                                                       | 1386.00              | 1940.00                      |                     | 5.00           | \$    |  |  |
| GER004   | Standard Model #4, 10' x 20' Inline                                                                                                                                                                                                       | 1898.00              | 2657.00                      |                     | 5.00           | \$    |  |  |
| GER005   | Standard Model #5, 10' x 20' Inline                                                                                                                                                                                                       | 2111.00              | 2955.00                      |                     | 5.00           | \$    |  |  |
| GER006   | Standard Model #6, 10' x 20' Inline                                                                                                                                                                                                       | 2065.00              | 2891.00                      |                     | 5.00           | \$    |  |  |
|          | Custom Header Sign                                                                                                                                                                                                                        | 105.00               | 147.00                       |                     | 5.00           | \$    |  |  |
|          | You can upload your file(s) to: <a href="https://file.ges.co">https://file.ges.co</a> Enter <a href="mailto:cgraphics@ges.com">cgraphics@ges.com</a> in the "Recipient En IMPORTANT: Please enter your company name, event name, event lo | nail Address" field. | pecifics associated with you | ur graphic file und | der "Comments: | ,n    |  |  |
|          | Models 1, 2, 5 Identification Sign to Read:                                                                                                                                                                                               |                      |                              |                     |                |       |  |  |
|          | Model 4, Identification Signs to Read:                                                                                                                                                                                                    | Left:                |                              | Right:              |                |       |  |  |