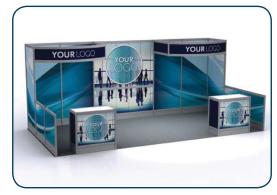

# 10' x 20' Exhibit Rentals

#### **STANDARD**

# Model 4

#### Choice of coloured infill panels

Choice of carpet colour