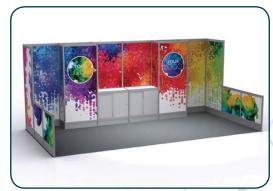

# 10' x 20' Exhibit Rentals

#### **STANDARD**

# Model 4

#### Choice of coloured infill panels

Choice of carpet colour