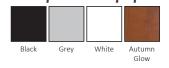

#### 13 oz. Carpet Colour Options

#### **Exhibit Panel Colour Options**

(Black) (White) (Grey) (Autumn Glow) (Hardrock Maple)

| tem Code | Description                                                                                                                                                                                                                               | Discount (\$)        | Show Site (\$)               | Qty                 | Tax %          | Total |  |  |
|----------|-------------------------------------------------------------------------------------------------------------------------------------------------------------------------------------------------------------------------------------------|----------------------|------------------------------|---------------------|----------------|-------|--|--|
| GER001   | Standard Model #1, 10' x 10' Inline                                                                                                                                                                                                       | 1278.00              | 1789.00                      |                     | 5.00           | \$    |  |  |
| GER002   | Standard Model #2, 10' x 10' Inline                                                                                                                                                                                                       | 1428.00              | 1999.00                      |                     | 5.00           | \$    |  |  |
| GER003   | Standard Model #3, 10' x 10' Inline                                                                                                                                                                                                       | 1386.00              | 1940.00                      |                     | 5.00           | \$    |  |  |
| GER004   | Standard Model #4, 10' x 20' Inline                                                                                                                                                                                                       | 1898.00              | 2657.00                      |                     | 5.00           | \$    |  |  |
| GER005   | Standard Model #5, 10' x 20' Inline                                                                                                                                                                                                       | 2111.00              | 2955.00                      |                     | 5.00           | \$    |  |  |
| GER006   | Standard Model #6, 10' x 20' Inline                                                                                                                                                                                                       | 2065.00              | 2891.00                      |                     | 5.00           | \$    |  |  |
|          | Custom Header Sign                                                                                                                                                                                                                        | 105.00               | 147.00                       |                     | 5.00           | \$    |  |  |
|          | You can upload your file(s) to: <a href="https://file.ges.co">https://file.ges.co</a> Enter <a href="mailto:cgraphics@ges.com">cgraphics@ges.com</a> in the "Recipient En IMPORTANT: Please enter your company name, event name, event lo | nail Address" field. | pecifics associated with you | ur graphic file und | der "Comments: | ,n    |  |  |
|          | Models 1, 2, 5 Identification Sign to Read:                                                                                                                                                                                               |                      |                              |                     |                |       |  |  |
|          | Model 4, Identification Signs to Read:                                                                                                                                                                                                    | Left:                |                              | Right:              |                |       |  |  |