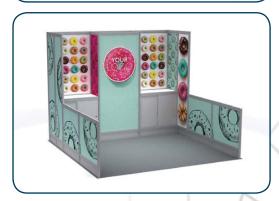

# **Standard Exhibit Systems**

With the following GES® standard exhibits to choose from, selecting the size and configuration that meets your tradeshow needs is easy. Our modular exhibits are hassle-free because you pay no design fees, no shipping fees, and no repair or refurbishing fees. Plus, you may customize the trim and panels, and choose from a wide variety of accessories to create a unique exhibit that reinforces your brand and marketing efforts.

All packages include rental, delivery, installation, and dismantling. For other custom furnishings, hanging signs, or graphics, contact **GES** at **403.243.2212** or **mklemm@ges.com**.

# 10' x 10' Exhibit Rentals

#### **STANDARD**

#### **ENHANCED**

#### Choice of coloured infill panels

Choice of carpet colour