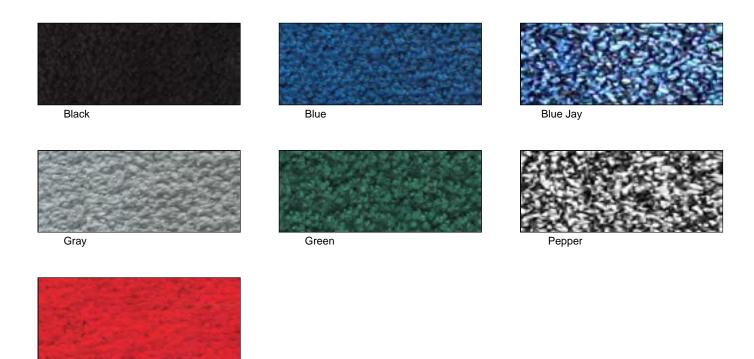

Booth Carpet Colour: Grey

Aisle Carpet Colour: Blue Jay

#### Standard Color Options

(Grey will be provided if no color is indicated below)

| Item Code | Description                     | Color | Discount (\$) | Standard (\$) | Qty | Tax % | Total |
|-----------|---------------------------------|-------|---------------|---------------|-----|-------|-------|
| C1010     | Pre-Cut Standard Carpet 10'x10' |       | 181.00        | 253.00        |     | 5.00  | \$    |
| C1020     | Pre-Cut Standard Carpet 10'x20' |       | 362.00        | 507.00        |     | 5.00  | \$    |
| C1030     | Pre-Cut Standard Carpet 10'x30' |       | 543.00        | 760.00        |     | 5.00  | \$    |

#### 13 oz. Carpet Colour Options