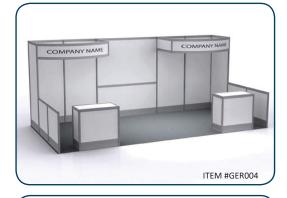

# **Standard Exhibit Systems**

With the following GES® standard exhibits to choose from, selecting the size and configuration that meets your tradeshow needs is easy. Our modular exhibits are hassle-free because you pay no design fees, no shipping fees, and no repair or refurbishing fees. Plus, you may customize the trim and panels, and choose from a wide variety of accessories to create a unique exhibit that reinforces your brand and marketing efforts.

All packages include rental, delivery, installation, and dismantling. For other custom furnishings, hanging signs, or graphics, contact **GES** at **403.243.2212 or mklemm@ges.com**.

# 10' x 20' Exhibit Rentals

#### **STANDARD**

# Model 4

#### Choice of coloured infill panels

Choice of carpet colour