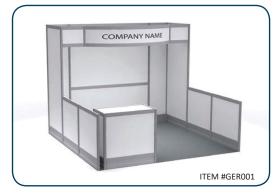

# 10' x 10' Exhibit Rentals

#### **STANDARD**

#### **Exhibit Panel Colour Options**

(Black) (White) (Grey) (Autumn Glow) (Hardrock Maple)

| tem Code | Description                                                                                                                                                                                                                               | Discount (\$)        | Show Site (\$)               | Qty                 | Tax %          | Total |  |  |
|----------|-------------------------------------------------------------------------------------------------------------------------------------------------------------------------------------------------------------------------------------------|----------------------|------------------------------|---------------------|----------------|-------|--|--|
| GER001   | Standard Model #1, 10' x 10' Inline                                                                                                                                                                                                       | 1278.00              | 1789.00                      |                     | 5.00           | \$    |  |  |
| GER002   | Standard Model #2, 10' x 10' Inline                                                                                                                                                                                                       | 1428.00              | 1999.00                      |                     | 5.00           | \$    |  |  |
| GER003   | Standard Model #3, 10' x 10' Inline                                                                                                                                                                                                       | 1386.00              | 1940.00                      |                     | 5.00           | \$    |  |  |
| GER004   | Standard Model #4, 10' x 20' Inline                                                                                                                                                                                                       | 1898.00              | 2657.00                      |                     | 5.00           | \$    |  |  |
| GER005   | Standard Model #5, 10' x 20' Inline                                                                                                                                                                                                       | 2111.00              | 2955.00                      |                     | 5.00           | \$    |  |  |
| GER006   | Standard Model #6, 10' x 20' Inline                                                                                                                                                                                                       | 2065.00              | 2891.00                      |                     | 5.00           | \$    |  |  |
|          | Custom Header Sign                                                                                                                                                                                                                        | 105.00               | 147.00                       |                     | 5.00           | \$    |  |  |
|          | You can upload your file(s) to: <a href="https://file.ges.co">https://file.ges.co</a> Enter <a href="mailto:cgraphics@ges.com">cgraphics@ges.com</a> in the "Recipient En IMPORTANT: Please enter your company name, event name, event lo | nail Address" field. | pecifics associated with you | ur graphic file und | der "Comments: | ,n    |  |  |
|          | Models 1, 2, 5 Identification Sign to Read:                                                                                                                                                                                               |                      |                              |                     |                |       |  |  |
|          | Model 4, Identification Signs to Read:                                                                                                                                                                                                    | Left:                |                              | Right:              |                |       |  |  |