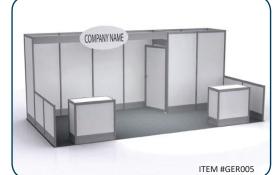

#### **Exhibit Panel Colour Options**

(Black) (White) (Grey) (Autumn Glow) (Hardrock Maple)

| tem Code | Description                                                                                                                                                                                                                               | Discount (\$)        | Show Site (\$)               | Qty                 | Tax %          | Total |  |  |
|----------|-------------------------------------------------------------------------------------------------------------------------------------------------------------------------------------------------------------------------------------------|----------------------|------------------------------|---------------------|----------------|-------|--|--|
| GER001   | Standard Model #1, 10' x 10' Inline                                                                                                                                                                                                       | 1278.00              | 1789.00                      |                     | 5.00           | \$    |  |  |
| GER002   | Standard Model #2, 10' x 10' Inline                                                                                                                                                                                                       | 1428.00              | 1999.00                      |                     | 5.00           | \$    |  |  |
| GER003   | Standard Model #3, 10' x 10' Inline                                                                                                                                                                                                       | 1386.00              | 1940.00                      |                     | 5.00           | \$    |  |  |
| GER004   | Standard Model #4, 10' x 20' Inline                                                                                                                                                                                                       | 1898.00              | 2657.00                      |                     | 5.00           | \$    |  |  |
| GER005   | Standard Model #5, 10' x 20' Inline                                                                                                                                                                                                       | 2111.00              | 2955.00                      |                     | 5.00           | \$    |  |  |
| GER006   | Standard Model #6, 10' x 20' Inline                                                                                                                                                                                                       | 2065.00              | 2891.00                      |                     | 5.00           | \$    |  |  |
|          | Custom Header Sign                                                                                                                                                                                                                        | 105.00               | 147.00                       |                     | 5.00           | \$    |  |  |
|          | You can upload your file(s) to: <a href="https://file.ges.co">https://file.ges.co</a> Enter <a href="mailto:cgraphics@ges.com">cgraphics@ges.com</a> in the "Recipient En IMPORTANT: Please enter your company name, event name, event lo | nail Address" field. | pecifics associated with you | ur graphic file und | der "Comments: | ,n    |  |  |
|          | Models 1, 2, 5 Identification Sign to Read:                                                                                                                                                                                               |                      |                              |                     |                |       |  |  |
|          | Model 4, Identification Signs to Read:                                                                                                                                                                                                    | Left:                |                              | Right:              |                |       |  |  |