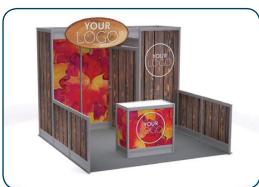

# **Standard Exhibit Systems**

With the following GES® standard exhibits to choose from, selecting the size and configuration that meets your tradeshow needs is easy. Our modular exhibits are hassle-free because you pay no design fees, no shipping fees, and no repair or refurbishing fees. Plus, you may customize the trim and panels, and choose from a wide variety of accessories to create a unique exhibit that reinforces your brand and marketing efforts.

All packages include rental, delivery, installation, and dismantling. For other custom furnishings, hanging signs, or graphics, contact **GES** at **403.243.2212 or mklemm@ges.com**.

# 10' x 20' Exhibit Rentals

#### **STANDARD**

# Model 4

#### Choice of coloured infill panels

Choice of carpet colour