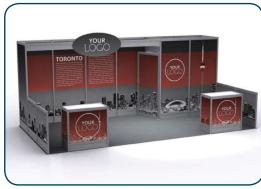

# 10' x 10' Exhibit Rentals

#### **STANDARD**

#### **ENHANCED**

#### Choice of coloured infill panels

Choice of carpet colour