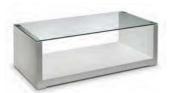

# Leather Sofa, chair & Loveseat

Glass Top Dining Table Fabric Dining Chair

28.75"H x 41.25"

White Fabric Tub Chair

**Coffee Table** 24"W x 16"H x 47.5"L

**End Table** 24"W x 20"H x 22"L

**White Pump Stool** 

| QTY | Item # | Description                | Discount Price | Standard Price | Total |
|-----|--------|----------------------------|----------------|----------------|-------|
|     | SPE001 | White Leather Sofa         | \$356.50       | \$499.00       |       |
|     | SPE002 | White Leather Love Seat    | \$258.75       | \$362.25       |       |
|     | SPE003 | White Leather Armchair     | \$201.25       | \$281.75       |       |
|     | SPE004 | Espresso Leather Sofa      | \$356.50       | \$499.00       |       |
|     | SPE005 | Espresso Leather Love Seat | \$258.75       | \$362.25       |       |
|     | SPE006 | Espresso Leather Armchair  | \$201.25       | \$281.75       |       |
|     | SPE015 | Coffee Table               | \$115.00       | \$161.00       |       |
|     | SPE016 | End Table                  | \$80.50        | \$112.75       |       |
|     | SPE009 | Glass Top Dining Table     | \$275.00       | \$358.00       |       |
|     | SPE010 | Fabric Dining Chair        | \$95.00        | \$133.00       |       |
|     | SPE019 | White Pump Stool           | \$125.00       | \$175.00       |       |
|     | SPE012 | White Fabric Tub Chair     | \$175.00       | \$245.00       |       |