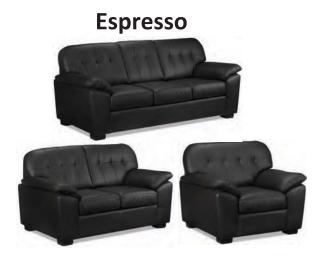

| QTY | Item # | Description                | Discount Price | Standard Price | Total |
|-----|--------|----------------------------|----------------|----------------|-------|
|     | SPE001 | White Leather Sofa         | \$356.50       | \$499.00       |       |
|     | SPE002 | White Leather Love Seat    | \$258.75       | \$362.25       |       |
|     | SPE003 | White Leather Armchair     | \$201.25       | \$281.75       |       |
|     | SPE004 | Espresso Leather Sofa      | \$356.50       | \$499.00       |       |
|     | SPE005 | Espresso Leather Love Seat | \$258.75       | \$362.25       |       |
|     | SPE006 | Espresso Leather Armchair  | \$201.25       | \$281.75       |       |
|     | SPE015 | Coffee Table               | \$115.00       | \$161.00       |       |
|     | SPE016 | End Table                  | \$80.50        | \$112.75       |       |
|     | SPE009 | Glass Top Dining Table     | \$275.00       | \$358.00       |       |
|     | SPE010 | Fabric Dining Chair        | \$95.00        | \$133.00       |       |
|     | SPE019 | White Pump Stool           | \$125.00       | \$175.00       |       |
|     | SPE012 | White Fabric Tub Chair     | \$175.00       | \$245.00       |       |