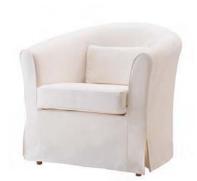

# Leather Sofa, chair & Loveseat

Glass Top Dining Table Fabric Dining Chair

28.75"H x 41.25"

White Fabric Tub Chair

**Coffee Table** 24"W x 16"H x 47.5"L

**End Table** 24"W x 20"H x 22"L

**White Pump Stool** 

| QTY | Item # | Description                | Discount Price | Standard Price | Total |
|-----|--------|----------------------------|----------------|----------------|-------|
|     | SPE001 | White Leather Sofa         | \$356.50       | \$499.00       |       |
|     | SPE002 | White Leather Love Seat    | \$258.75       | \$362.25       |       |
|     | SPE003 | White Leather Armchair     | \$201.25       | \$281.75       |       |
|     | SPE004 | Espresso Leather Sofa      | \$356.50       | \$499.00       |       |
|     | SPE005 | Espresso Leather Love Seat | \$258.75       | \$362.25       |       |
|     | SPE006 | Espresso Leather Armchair  | \$201.25       | \$281.75       |       |
|     | SPE015 | Coffee Table               | \$115.00       | \$161.00       |       |
|     | SPE016 | End Table                  | \$80.50        | \$112.75       |       |
|     | SPE009 | Glass Top Dining Table     | \$275.00       | \$358.00       |       |
|     | SPE010 | Fabric Dining Chair        | \$95.00        | \$133.00       |       |
|     | SPE019 | White Pump Stool           | \$125.00       | \$175.00       |       |
|     | SPE012 | White Fabric Tub Chair     | \$175.00       | \$245.00       |       |