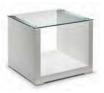

# Leather Sofa, chair & Loveseat

Glass Top Dining Table Fabric Dining Chair

28.75"H x 41.25"

White Fabric Tub Chair

**Coffee Table** 24"W x 16"H x 47.5"L

**End Table** 24"W x 20"H x 22"L

**White Pump Stool** 

| QTY | Item # | Description                | Discount Price | Standard Price | Total |
|-----|--------|----------------------------|----------------|----------------|-------|
|     | SPE001 | White Leather Sofa         | \$356.50       | \$499.00       |       |
|     | SPE002 | White Leather Love Seat    | \$258.75       | \$362.25       |       |
|     | SPE003 | White Leather Armchair     | \$201.25       | \$281.75       |       |
|     | SPE004 | Espresso Leather Sofa      | \$356.50       | \$499.00       |       |
|     | SPE005 | Espresso Leather Love Seat | \$258.75       | \$362.25       |       |
|     | SPE006 | Espresso Leather Armchair  | \$201.25       | \$281.75       |       |
|     | SPE015 | Coffee Table               | \$115.00       | \$161.00       |       |
|     | SPE016 | End Table                  | \$80.50        | \$112.75       |       |
|     | SPE009 | Glass Top Dining Table     | \$275.00       | \$358.00       |       |
|     | SPE010 | Fabric Dining Chair        | \$95.00        | \$133.00       |       |
|     | SPE019 | White Pump Stool           | \$125.00       | \$175.00       |       |
|     | SPE012 | White Fabric Tub Chair     | \$175.00       | \$245.00       |       |