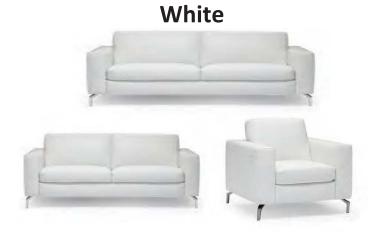

| QTY | Item # | Description                | Discount Price | Standard Price | Total |
|-----|--------|----------------------------|----------------|----------------|-------|
|     | SPE001 | White Leather Sofa         | \$356.50       | \$499.00       |       |
|     | SPE002 | White Leather Love Seat    | \$258.75       | \$362.25       |       |
|     | SPE003 | White Leather Armchair     | \$201.25       | \$281.75       |       |
|     | SPE004 | Espresso Leather Sofa      | \$356.50       | \$499.00       |       |
|     | SPE005 | Espresso Leather Love Seat | \$258.75       | \$362.25       |       |
|     | SPE006 | Espresso Leather Armchair  | \$201.25       | \$281.75       |       |
|     | SPE015 | Coffee Table               | \$115.00       | \$161.00       |       |
|     | SPE016 | End Table                  | \$80.50        | \$112.75       |       |
|     | SPE009 | Glass Top Dining Table     | \$275.00       | \$358.00       |       |
|     | SPE010 | Fabric Dining Chair        | \$95.00        | \$133.00       |       |
|     | SPE019 | White Pump Stool           | \$125.00       | \$175.00       |       |
|     | SPE012 | White Fabric Tub Chair     | \$175.00       | \$245.00       |       |