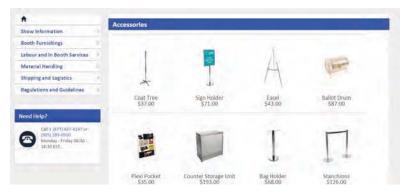

# **Furnishings**

# **Furnishings**

22" W X 28" H Chrome Sign Holder (sign extra)

Gold Ballot Drum

40" W x 20" D x 41" H White Counter Storage Unit

Stanchions 6' Belt

Waste Basket

### ALL ORDERS MUST BE PREPAID IN FULL (ORDERS CAN NOT BE PROCESSED UNTIL PAYMENT IS RECEIVED)

| QTY | Item #  | Description                                          | Discount Price | Standard Price | Total |
|-----|---------|------------------------------------------------------|----------------|----------------|-------|
|     | FGFSC   | Grey Fabric Side Chair                               | \$42.00        | \$58.00        |       |
|     | FGFAC   | Grey Fabric Arm Chair                                | \$43.00        | \$59.00        |       |
|     | FGFCS   | Grey Fabric Counter Stool                            | \$90.00        | \$126.00       |       |
|     | FLR     | Literature Rack                                      | \$85.50        | \$119.75       |       |
|     | FPEDT40 | Cocktail Table 40" High                              | \$91.00        | \$126.50       |       |
|     | FPEDT   | Starbase Table - 30" Round x 30" High                | \$75.50        | \$105.50       |       |
|     | FCOFT   | Starbase Table - 30" Round x 18" High (Coffee Table) | \$58.00        | \$80.50        |       |
|     | FGR     | Garment Rack on Wheels                               | \$49.75        | \$69.50        |       |
|     | FCSH    | 22" x 28" Chrome Sign Holder (Sign Extra)            | \$52.00        | \$72.75        |       |
|     | FESL    | Easel                                                | \$41.00        | \$57.50        |       |
|     | FSBD    | Gold Ballot Drum                                     | \$69.50        | \$97.25        |       |
|     | FCSU    | White Counter Storage Unit 40" H                     | \$149.25       | \$209.25       |       |
|     | FBH     | Bag Holder 41"H                                      | \$68.00        | \$95.50        |       |
|     | FCS     | 1 Pair of Stanchions                                 | \$56.00        | \$65.00        |       |
|     | FWB     | Wastebasket                                          | \$22.50        | \$32.00        |       |