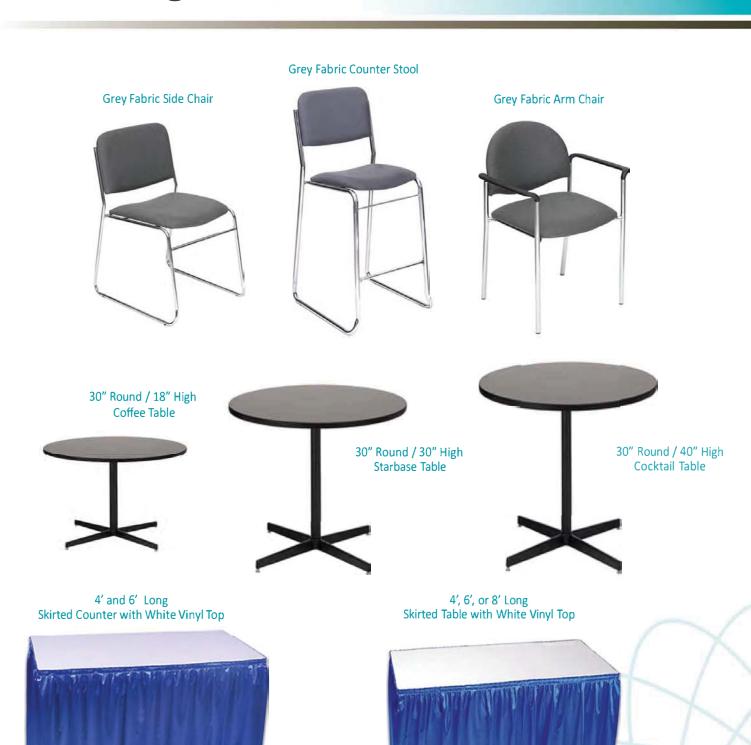

### ALL ORDERS MUST BE PREPAID IN FULL (ORDERS CAN NOT BE PROCESSED UNTIL PAYMENT IS RECEIVED)

| QTY | Item #  | Description                                          | Discount Price | Standard Price | Total |
|-----|---------|------------------------------------------------------|----------------|----------------|-------|
|     | FGFSC   | Grey Fabric Side Chair                               | \$42.00        | \$58.00        |       |
|     | FGFAC   | Grey Fabric Arm Chair                                | \$43.00        | \$59.00        |       |
|     | FGFCS   | Grey Fabric Counter Stool                            | \$90.00        | \$126.00       |       |
|     | FLR     | Literature Rack                                      | \$85.50        | \$119.75       |       |
|     | FPEDT40 | Cocktail Table 40" High                              | \$91.00        | \$126.50       |       |
|     | FPEDT   | Starbase Table - 30" Round x 30" High                | \$75.50        | \$105.50       |       |
|     | FCOFT   | Starbase Table - 30" Round x 18" High (Coffee Table) | \$58.00        | \$80.50        |       |
|     | FGR     | Garment Rack on Wheels                               | \$49.75        | \$69.50        |       |
|     | FCSH    | 22" x 28" Chrome Sign Holder (Sign Extra)            | \$52.00        | \$72.75        |       |
|     | FESL    | Easel                                                | \$41.00        | \$57.50        |       |
|     | FSBD    | Gold Ballot Drum                                     | \$69.50        | \$97.25        |       |
|     | FCSU    | White Counter Storage Unit 40" H                     | \$149.25       | \$209.25       |       |
|     | FBH     | Bag Holder 41"H                                      | \$68.00        | \$95.50        |       |
|     | FCS     | 1 Pair of Stanchions                                 | \$56.00        | \$65.00        |       |
|     | FWB     | Wastebasket                                          | \$22.50        | \$32.00        |       |