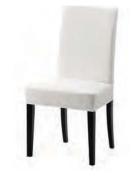

# **Furnishings**

22" W X 28" H Chrome Sign Holder (sign extra)

Gold Ballot Drum

40" W x 20" D x 41" H White Counter Storage Unit

Stanchions 6' Belt

Waste Basket

### ALL ORDERS MUST BE PREPAID IN FULL (ORDERS CAN NOT BE PROCESSED UNTIL PAYMENT IS RECEIVED)

| QTY | Item #  | Description                                          | Discount Price | Standard Price | Total |
|-----|---------|------------------------------------------------------|----------------|----------------|-------|
|     | FGFSC   | Grey Fabric Side Chair                               | \$42.00        | \$58.00        |       |
|     | FGFAC   | Grey Fabric Arm Chair                                | \$43.00        | \$59.00        |       |
|     | FGFCS   | Grey Fabric Counter Stool                            | \$90.00        | \$126.00       |       |
|     | FLR     | Literature Rack                                      | \$85.50        | \$119.75       |       |
|     | FPEDT40 | Cocktail Table 40" High                              | \$91.00        | \$126.50       |       |
|     | FPEDT   | Starbase Table - 30" Round x 30" High                | \$75.50        | \$105.50       |       |
|     | FCOFT   | Starbase Table - 30" Round x 18" High (Coffee Table) | \$58.00        | \$80.50        |       |
|     | FGR     | Garment Rack on Wheels                               | \$49.75        | \$69.50        |       |
|     | FCSH    | 22" x 28" Chrome Sign Holder (Sign Extra)            | \$52.00        | \$72.75        |       |
|     | FESL    | Easel                                                | \$41.00        | \$57.50        |       |
|     | FSBD    | Gold Ballot Drum                                     | \$69.50        | \$97.25        |       |
|     | FCSU    | White Counter Storage Unit 40" H                     | \$149.25       | \$209.25       |       |
|     | FBH     | Bag Holder 41"H                                      | \$68.00        | \$95.50        |       |
|     | FCS     | 1 Pair of Stanchions                                 | \$56.00        | \$65.00        |       |
|     | FWB     | Wastebasket                                          | \$22.50        | \$32.00        |       |