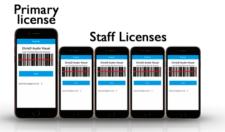

#### Price per License: \$125/show Special offer: \$25 off Offer ends August 30, 2018 Collaborate with your team!

Have more than one person working in your booth? Purchase additional staff licenses for everyone working in your booth.

#### Additional Staff Licenses: \$50.00/show