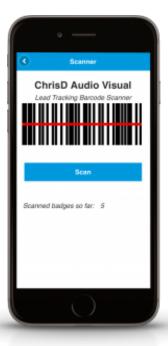

#### ChrisD AV Scanner app for ESI Tradeshows

An exhibitor must have! Get the most out of your next ESI trade show.

Using the ChrisD AV scanner app you can scan all your booth visitors. It's an efficient and easy way to collect your visitor's contact information. Add notes for future reference to each scan.