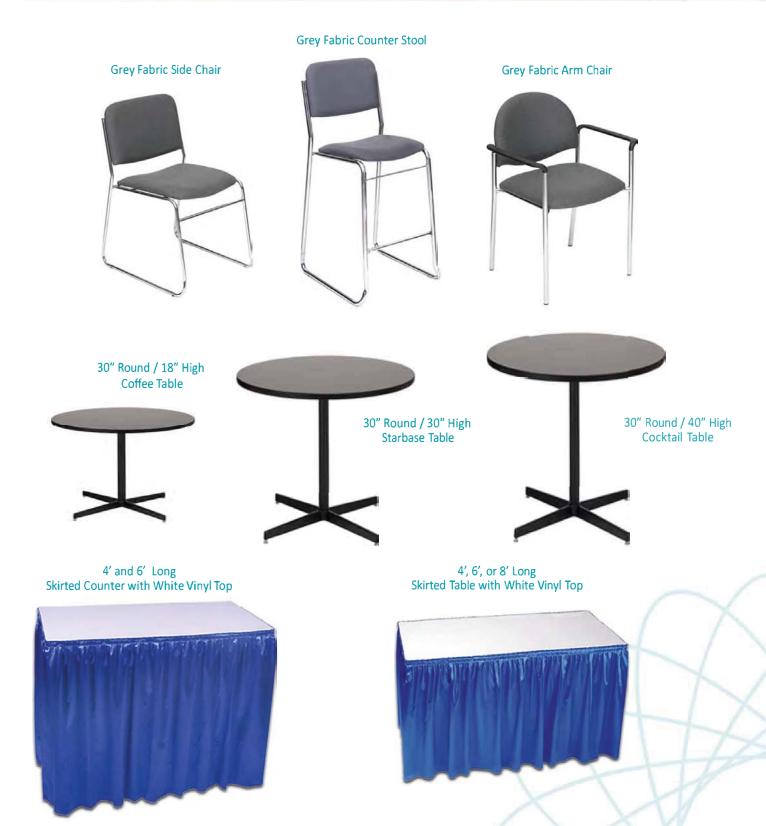

# **FURNISHINGS**

#25, 5805 76th Ave SE, Calgary, Alberta, Canada, T2C 5L8 Tel: 403.243.2212 Fax: 403.243.3868 Toll Free: 1.800.636.8235 exhibitorserviceswest@ges.com www.ges.com/ca

| SHOW                                                                                       | <i>I</i> : | Education Career Fair                                |         | DISCO<br>DEADI                                                                                                                                                                 | UNT PRICE<br>LINE DATE: | January 15, 2019 |  |
|--------------------------------------------------------------------------------------------|------------|------------------------------------------------------|---------|--------------------------------------------------------------------------------------------------------------------------------------------------------------------------------|-------------------------|------------------|--|
|                                                                                            |            | EXHIBITOR INFORMATION                                |         | С                                                                                                                                                                              | REDIT CARD A            | UTHORIZATION     |  |
|                                                                                            | во         | OTH #:                                               |         |                                                                                                                                                                                |                         |                  |  |
| СОМРА                                                                                      | NY         |                                                      |         | A " <i>Credit Card Authorization</i> " form (included in this kit)<br><b>MUST</b> accompany this completed form.<br>Orders for GES products and/or services will <b>not</b> be |                         |                  |  |
|                                                                                            |            |                                                      |         |                                                                                                                                                                                |                         |                  |  |
| 1                                                                                          |            | PROV/STATECODE                                       |         |                                                                                                                                                                                |                         |                  |  |
|                                                                                            |            |                                                      |         | accepted without receipt of a completed<br><i>"Credit Card Authorization"</i> form.                                                                                            |                         |                  |  |
| PHONE FAX                                                                                  |            |                                                      |         |                                                                                                                                                                                |                         |                  |  |
|                                                                                            |            |                                                      |         |                                                                                                                                                                                |                         |                  |  |
| ALL ORDERS MUST BE PREPAID IN FULL (ORDERS CAN NOT BE PROCESSED UNTIL PAYMENT IS RECEIVED) |            |                                                      |         |                                                                                                                                                                                |                         | ECEIVED)         |  |
| QTY                                                                                        | Item #     | Description                                          | Discoun | t Price                                                                                                                                                                        | Standard Price          | e Total          |  |
|                                                                                            | FGFSC      | Grey Fabric Side Chair                               | \$43.   | 75                                                                                                                                                                             | \$61.00                 |                  |  |
|                                                                                            | FGFAC      | Grey Fabric Arm Chair                                | \$45.   | 00                                                                                                                                                                             | \$79.75                 |                  |  |
|                                                                                            | FGFCS      | Grey Fabric Counter Stool                            | \$95.   | 75                                                                                                                                                                             | \$134.25                |                  |  |
|                                                                                            | FLR        | Literature Rack                                      | \$85.   | 50                                                                                                                                                                             | \$119.75                |                  |  |
|                                                                                            | FPEDT40    | Cocktail Table 40" High                              | \$96.   | 25                                                                                                                                                                             | \$134.25                |                  |  |
|                                                                                            | FPEDT      | Starbase Table - 30" Round x 30" High                | \$79.   | 75                                                                                                                                                                             | \$111.75                |                  |  |
|                                                                                            | FCOFT      | Starbase Table - 30" Round x 18" High (Coffee Table) | \$61.   | 00                                                                                                                                                                             | \$85.00                 |                  |  |
|                                                                                            | FCT        | Coat Tree                                            | \$34.   | 25                                                                                                                                                                             | \$48.25                 |                  |  |
|                                                                                            | FCSH       | 22" x 28" Chrome Sign Holder (Sign Extra)            | \$52.   | 00                                                                                                                                                                             | \$72.75                 |                  |  |
|                                                                                            | FESL       | Easel                                                | \$43.   | 75                                                                                                                                                                             | \$61.50                 |                  |  |
|                                                                                            | FSBD       | Gold Ballot Drum                                     | \$69.   | 50                                                                                                                                                                             | \$97.25                 |                  |  |
|                                                                                            | FCSU       | White Counter Storage Unit 40" H                     | \$149   | .25                                                                                                                                                                            | \$209.25                |                  |  |
|                                                                                            | FBH        | Bag Holder 41"H                                      | \$72.   | 75                                                                                                                                                                             | \$102.25                |                  |  |
|                                                                                            | FCS        | 1 Pair of Stanchions                                 | \$93.   | 00                                                                                                                                                                             | \$129.50                |                  |  |
|                                                                                            | FWB        | Wastebasket                                          | \$24.   | 00                                                                                                                                                                             | \$34.25                 |                  |  |

# **FURNISHINGS**

#25, 5805 76th Ave SE, Calgary, Alberta, Canada, T2C 5L8 Tel: 403.243.2212 Fax: 403.243.3868 Toll Free: 1.800.636.8235 exhibitorserviceswest@ges.com www.ges.com/ca

| SHOW   | /:        | Education Career Fair                    |                | DISCO<br>DEAD                                                                                                  | UNT PRICE<br>LINE DATE: | January 15, 201                        | 19   |
|--------|-----------|------------------------------------------|----------------|----------------------------------------------------------------------------------------------------------------|-------------------------|----------------------------------------|------|
|        |           | EXHIBITOR INFORMATION                    |                | CREDIT CARD AUTHORIZATION                                                                                      |                         |                                        |      |
|        | во        | ОТН #:                                   | _              |                                                                                                                |                         |                                        |      |
| СОМРА  | NY        |                                          |                | A " <i>Credit Card Authorization</i> " form (included in this ki<br><b>MUST</b> accompany this completed form. |                         |                                        |      |
| STREET | 「         |                                          |                |                                                                                                                |                         |                                        |      |
|        |           | PROV/STATE CODE                          |                | Orders                                                                                                         | for GES products        | s and/or services will <i>not</i>      | t be |
| 1      |           |                                          |                | accepted without receipt of a completed<br><i>"Credit Card Authorization"</i> form.                            |                         |                                        |      |
|        | PHONE FAX |                                          |                |                                                                                                                | "Credit Card A          | <i>uthorization</i> <sup>®</sup> form. |      |
| CONTAG | CT NAME   |                                          |                |                                                                                                                |                         |                                        |      |
|        |           | ALL ORDERS MUST BE PREPAID IN FULL (ORDE | ERS CAN NOT BE | PROCESSE                                                                                                       | D UNTIL PAYMENT IS      | RECEIVED)                              |      |
| QTY    | Item #    | SKIRTED TABLES 30" HIGH                  | Discount       | Price                                                                                                          | Standard Pric           | ce Total                               |      |
|        |           |                                          |                |                                                                                                                | WHITE                   |                                        |      |
|        | DT4       | 4 Ft. Long x 2 Ft. Wide                  | \$89.7         | 5                                                                                                              | \$125.50                |                                        |      |
|        | DT6       | 6 Ft. Long x 2 Ft. Wide                  | \$98.75        |                                                                                                                | \$138.00                |                                        |      |
|        | DT8       | 8 Ft. Long x 2 Ft. Wide                  | \$106.50       |                                                                                                                | \$149.75                |                                        |      |
|        | DTS4S     | Skirted Fourth Side Additional Charge    | \$38.7         | 5                                                                                                              | \$54.25                 |                                        |      |
|        |           | SKIRTED COUNTER 42" HIGH                 | BLA            |                                                                                                                |                         |                                        |      |
|        | RD4       | 4 Ft. Long x 2 Ft. Wide                  | \$102.         | 50                                                                                                             | \$143.25                |                                        |      |
|        | RD6       | 6 Ft. Long x 2 Ft. Wide                  | \$126.0        | 00                                                                                                             | \$176.50                |                                        |      |
|        | RD8       | 8 Ft. Long x 2 Ft. Wide                  | \$154.2        | 25                                                                                                             | \$216.25                |                                        |      |
|        |           | NON SKIRTED TABLES 30" HIGH              |                |                                                                                                                |                         |                                        |      |
|        | UD4       | 4 Ft. Long x 2 Ft. Wide                  | \$51.0         | 0                                                                                                              | \$86.75                 |                                        |      |
|        | UD6       | 6 Ft. Long x 2 Ft. Wide                  | \$59.7         | 5                                                                                                              | \$99.25                 |                                        |      |
|        | UD8       | 8 Ft. Long x 2 Ft. Wide                  | \$67.7         | 5                                                                                                              | \$110.25                |                                        |      |
|        |           | NON SKIRTED TABLES 42" HIGH              |                |                                                                                                                |                         |                                        |      |
|        | RUD4      | 4 Ft. Long x 2 Ft. Wide                  | \$63.5         | 0                                                                                                              | \$104.50                |                                        |      |
|        | RUD6      | 6 Ft. Long x 2 Ft. Wide                  | \$87.2         | 5                                                                                                              | \$137.50                |                                        |      |
|        |           | CUSTOM BOOTH DRAPING                     |                |                                                                                                                |                         | IITE                                   |      |
|        | D3        | 3 Ft. High (Per Linear Ft.)              | \$7.2          |                                                                                                                | \$10.50                 |                                        |      |
|        | D8        | 8 Ft. High (Per Linear Ft.)              | \$8.5          | )                                                                                                              | \$11.50                 |                                        |      |