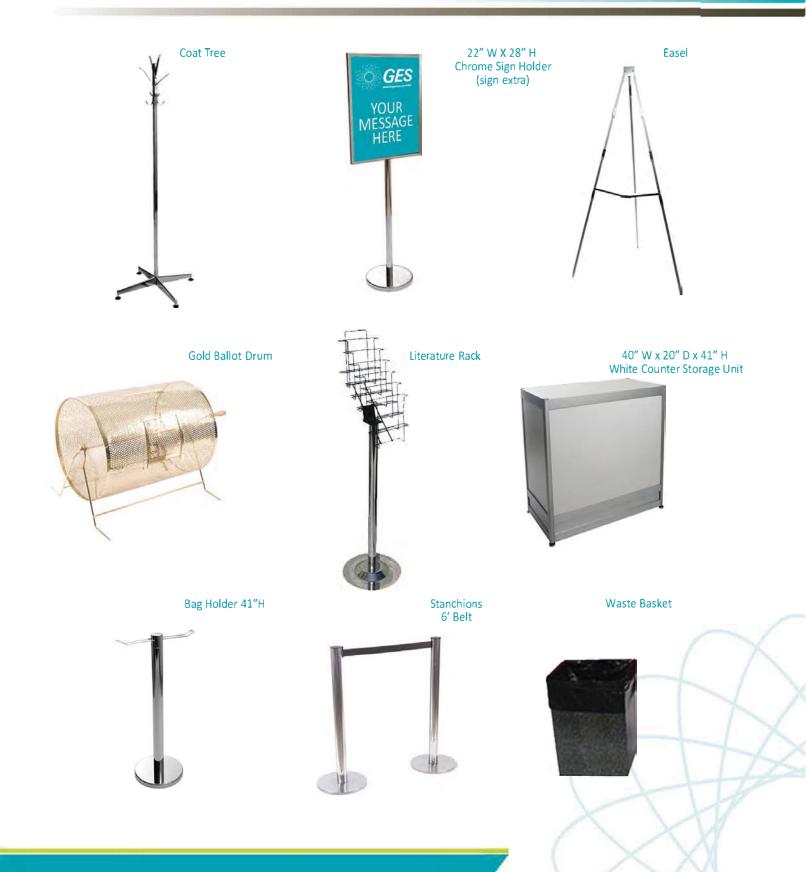

# **FURNISHINGS**

#25, 5805 76th Ave SE, Calgary, Alberta, Canada, T2C 5L8 Tel: 403.243.2212 Fax: 403.243.3868 Toll Free: 1.800.636.8235 exhibitorserviceswest@ges.com www.ges.com/ca

| SHOW                                                                                       | <i>I</i> : | Education Career Fair                                |         | DISCO<br>DEADI                                                                                                                                                                 | UNT PRICE<br>LINE DATE: | January 15, 2019 |  |
|--------------------------------------------------------------------------------------------|------------|------------------------------------------------------|---------|--------------------------------------------------------------------------------------------------------------------------------------------------------------------------------|-------------------------|------------------|--|
|                                                                                            |            | EXHIBITOR INFORMATION                                |         | С                                                                                                                                                                              | REDIT CARD A            | UTHORIZATION     |  |
|                                                                                            | во         | OTH #:                                               |         |                                                                                                                                                                                |                         |                  |  |
| СОМРА                                                                                      | NY         |                                                      |         | A " <i>Credit Card Authorization</i> " form (included in this kit)<br><b>MUST</b> accompany this completed form.<br>Orders for GES products and/or services will <b>not</b> be |                         |                  |  |
|                                                                                            |            |                                                      |         |                                                                                                                                                                                |                         |                  |  |
| 1                                                                                          |            | PROV/STATECODE                                       |         |                                                                                                                                                                                |                         |                  |  |
|                                                                                            |            |                                                      |         | accepted without receipt of a completed<br><i>"Credit Card Authorization"</i> form.                                                                                            |                         |                  |  |
| PHONE FAX                                                                                  |            |                                                      |         |                                                                                                                                                                                |                         |                  |  |
|                                                                                            |            |                                                      |         |                                                                                                                                                                                |                         |                  |  |
| ALL ORDERS MUST BE PREPAID IN FULL (ORDERS CAN NOT BE PROCESSED UNTIL PAYMENT IS RECEIVED) |            |                                                      |         |                                                                                                                                                                                |                         | ECEIVED)         |  |
| QTY                                                                                        | Item #     | Description                                          | Discoun | t Price                                                                                                                                                                        | Standard Price          | e Total          |  |
|                                                                                            | FGFSC      | Grey Fabric Side Chair                               | \$43.   | 75                                                                                                                                                                             | \$61.00                 |                  |  |
|                                                                                            | FGFAC      | Grey Fabric Arm Chair                                | \$45.   | 00                                                                                                                                                                             | \$79.75                 |                  |  |
|                                                                                            | FGFCS      | Grey Fabric Counter Stool                            | \$95.   | 75                                                                                                                                                                             | \$134.25                |                  |  |
|                                                                                            | FLR        | Literature Rack                                      | \$85.   | 50                                                                                                                                                                             | \$119.75                |                  |  |
|                                                                                            | FPEDT40    | Cocktail Table 40" High                              | \$96.   | 25                                                                                                                                                                             | \$134.25                |                  |  |
|                                                                                            | FPEDT      | Starbase Table - 30" Round x 30" High                | \$79.   | 75                                                                                                                                                                             | \$111.75                |                  |  |
|                                                                                            | FCOFT      | Starbase Table - 30" Round x 18" High (Coffee Table) | \$61.   | 00                                                                                                                                                                             | \$85.00                 |                  |  |
|                                                                                            | FCT        | Coat Tree                                            | \$34.   | 25                                                                                                                                                                             | \$48.25                 |                  |  |
|                                                                                            | FCSH       | 22" x 28" Chrome Sign Holder (Sign Extra)            | \$52.   | 00                                                                                                                                                                             | \$72.75                 |                  |  |
|                                                                                            | FESL       | Easel                                                | \$43.   | 75                                                                                                                                                                             | \$61.50                 |                  |  |
|                                                                                            | FSBD       | Gold Ballot Drum                                     | \$69.   | 50                                                                                                                                                                             | \$97.25                 |                  |  |
|                                                                                            | FCSU       | White Counter Storage Unit 40" H                     | \$149   | .25                                                                                                                                                                            | \$209.25                |                  |  |
|                                                                                            | FBH        | Bag Holder 41"H                                      | \$72.   | 75                                                                                                                                                                             | \$102.25                |                  |  |
|                                                                                            | FCS        | 1 Pair of Stanchions                                 | \$93.   | 00                                                                                                                                                                             | \$129.50                |                  |  |
|                                                                                            | FWB        | Wastebasket                                          | \$24.   | 00                                                                                                                                                                             | \$34.25                 |                  |  |