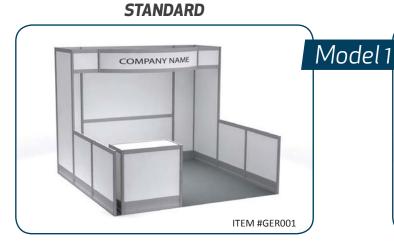

L5R 3K5 E-Mail torontoexhibitorservices@ges.com

**Show Information** 

Booth Size10'x10'Backwall DrapeBlue (8')Sidewall DrapeBlue (3')

Aisle Carpet Colour N/A (Exhibit Hall is fully carpeted)

Booth Package Includes: 1 - 10'x10' draped booth (blue)

1 - 6' skirted table (black skirt)

2 - Grey fabric side chairs

1 - Wastebasket

1 - 44" x 7" Booth ID sign (Black block lettering on white background)

| Important Dates - Prior to Show                           |                           |                                                        |
|-----------------------------------------------------------|---------------------------|--------------------------------------------------------|
| Discount Price Deadline Date                              | Friday, August 24, 2018   |                                                        |
|                                                           | NA                        | (5)                                                    |
| Advance Shipments may begin arriving at the Warehouse     | Monday, August 13, 2018   | (Receiving hours are Monday - Friday, 9:00am - 4:00pm) |
| Last day for Advance Shipments to arrive at the Warehouse | Friday, September 7, 2018 | (Receiving hours are Monday - Friday, 9:00am - 4:00pm) |
|                                                           |                           |                                                        |
| Direct Shipments may arrive at Exhibit Site               | Friday, September 14th    | 7:00am - 11:30am                                       |
| Last day for Direct Shipments to arrive at Exhibit Site   | Friday, September 14th    | by 11:30am (show opens at 12:45pm)                     |
|                                                           |                           |                                                        |
| Important Dates - At the Show                             |                           |                                                        |
| Move In                                                   | Friday, September 14      | 7:00am - 11:30am                                       |
|                                                           | ,, , -                    |                                                        |
|                                                           |                           |                                                        |