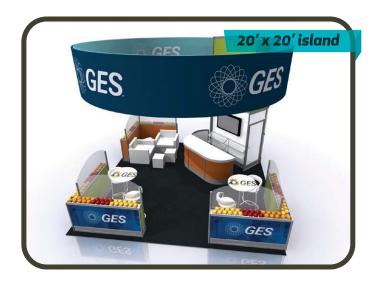

# 10' x 10' Exhibit Rentals

#### STANDARD

#### **ENHANCED**

Model 2

Model 3

# 10' x 20' Exhibit Rentals

#### **STANDARD**

Model 5

Model 6

#### Choice of coloured infill panels

Choice of carpet colour

**To upgrade with graphics,** contact our Exhibitor Services team:

1-877-437-4247 (Toll-Free) torontoexhibitorservices@ges.com