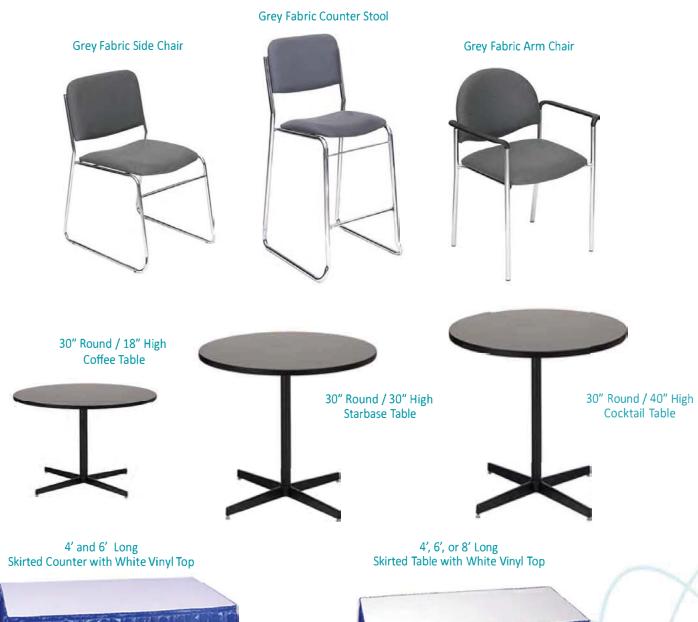

# **FURNISHINGS**

#25, 5805 76 Ave SE, Calgary, Alberta, T2C 5L8 T el: 403.243.2212 Fax: 403.243.3868 T oll Free: 1.800.636.8235

|                                                                                |                                                                                          | exhil                                                                                                                                                                                                                                                                                                                    | oitorserviceswest                                                     | @ges.com wwv             | v.ges.com/c            | ca                       |                                       |                       |
|--------------------------------------------------------------------------------|------------------------------------------------------------------------------------------|--------------------------------------------------------------------------------------------------------------------------------------------------------------------------------------------------------------------------------------------------------------------------------------------------------------------------|-----------------------------------------------------------------------|--------------------------|------------------------|--------------------------|---------------------------------------|-----------------------|
| SHOV                                                                           | /: Entoi                                                                                 | mological Society of Ame<br>Meetings                                                                                                                                                                                                                                                                                     |                                                                       | nt Annual                | DISCO<br>DEAD          | OUNT PRICE<br>LINE DATE: | October                               | 18, 2018              |
|                                                                                |                                                                                          | <b>EXHIBITOR INFORM</b>                                                                                                                                                                                                                                                                                                  | IATION                                                                |                          | C                      | CREDIT CARE              | AUTHORIZ                              | ATION                 |
|                                                                                | во                                                                                       | OTH #:                                                                                                                                                                                                                                                                                                                   |                                                                       | _                        |                        |                          |                                       |                       |
| COMPA                                                                          |                                                                                          |                                                                                                                                                                                                                                                                                                                          |                                                                       |                          | A "Cro                 | edit Card Authoriz       | zation" form (incl                    | uded in this kit)     |
|                                                                                |                                                                                          |                                                                                                                                                                                                                                                                                                                          |                                                                       |                          | 1                      | <b>MUST</b> accompan     | `                                     | ,                     |
|                                                                                |                                                                                          | PROV/STATE                                                                                                                                                                                                                                                                                                               |                                                                       |                          | Order                  | s for GES produc         | ts and/or servic                      | es will <i>not</i> be |
|                                                                                |                                                                                          |                                                                                                                                                                                                                                                                                                                          |                                                                       |                          |                        | accepted without         |                                       | npleted               |
|                                                                                |                                                                                          | FAX                                                                                                                                                                                                                                                                                                                      |                                                                       |                          |                        | Credit Card A            | Autriorization 10                     | itti.                 |
| CONTA                                                                          | CT NAME                                                                                  |                                                                                                                                                                                                                                                                                                                          |                                                                       |                          |                        |                          |                                       |                       |
|                                                                                |                                                                                          | ALL ORDERS MUST BE PREPA                                                                                                                                                                                                                                                                                                 | AID IN FULL (ORDE                                                     | ERS CAN NOT BE           | PROCESSE               | ED UNTIL PAYMENT IS      | S RECEIVED)                           |                       |
| QTY                                                                            | Item #                                                                                   | SKIRTED TABLES 30                                                                                                                                                                                                                                                                                                        | " HIGH                                                                | Discount                 | Price                  | Standard Pri             | ice                                   | Total                 |
|                                                                                |                                                                                          | ☐ BLACK ☐ BLU                                                                                                                                                                                                                                                                                                            | JE BURGUNDY                                                           | ☐GREEN ☐RED              | SILVER                 | ☐ WHITE                  |                                       |                       |
|                                                                                | DT4                                                                                      | 4 Ft. Long x 2 Ft. Wide                                                                                                                                                                                                                                                                                                  |                                                                       | \$104.                   | 50                     | \$139.00                 |                                       |                       |
|                                                                                | DT6                                                                                      | 6 Ft. Long x 2 Ft. Wide                                                                                                                                                                                                                                                                                                  | \$123.                                                                | 50                       | \$164.50               |                          |                                       |                       |
|                                                                                | DT8 8 Ft. Long x 2 Ft. Wide                                                              |                                                                                                                                                                                                                                                                                                                          |                                                                       | \$156.0                  | 00                     | \$208.00                 |                                       |                       |
|                                                                                | DTS4S                                                                                    | Skirted Fourth Side Additional Charge                                                                                                                                                                                                                                                                                    | \$47.0                                                                | 0                        | \$62.50                |                          |                                       |                       |
|                                                                                |                                                                                          | SKIRTED COUNTER 42                                                                                                                                                                                                                                                                                                       | " HIGH                                                                | □BLA                     | CK BLU                 | E SILVER WHIT            | E                                     |                       |
|                                                                                | RD4                                                                                      | 4 Ft. Long x 2 Ft. Wide                                                                                                                                                                                                                                                                                                  |                                                                       | \$156.0                  | 00                     | \$208.00                 |                                       |                       |
|                                                                                | RD6                                                                                      | 6 Ft. Long x 2 Ft. Wide                                                                                                                                                                                                                                                                                                  |                                                                       | <b>\$176.50</b> \$235.5  |                        | \$235.50                 |                                       |                       |
|                                                                                |                                                                                          |                                                                                                                                                                                                                                                                                                                          |                                                                       |                          |                        |                          |                                       |                       |
|                                                                                |                                                                                          | NON SKIRTED TABLES                                                                                                                                                                                                                                                                                                       | 30" HIGH                                                              | •                        |                        |                          |                                       |                       |
|                                                                                | UD4                                                                                      | 4 Ft. Long x 2 Ft. Wide                                                                                                                                                                                                                                                                                                  |                                                                       | \$76.5                   | 0                      | \$102.00                 |                                       |                       |
|                                                                                | UD6                                                                                      | 6 Ft. Long x 2 Ft. Wide                                                                                                                                                                                                                                                                                                  |                                                                       | \$99.5                   | <b>\$99.50</b> \$132.5 |                          |                                       |                       |
|                                                                                | UD8                                                                                      | 8 Ft. Long x 2 Ft. Wide                                                                                                                                                                                                                                                                                                  |                                                                       | <b>\$115.00</b> \$153.00 |                        | \$153.00                 |                                       |                       |
|                                                                                |                                                                                          | NON SKIRTED TABLES 4                                                                                                                                                                                                                                                                                                     | 2" HIGH                                                               |                          |                        |                          |                                       |                       |
|                                                                                | RUD4                                                                                     | 4 Ft. Long x 2 Ft. Wide                                                                                                                                                                                                                                                                                                  |                                                                       | \$115.0                  | 00                     | \$153.00                 |                                       |                       |
|                                                                                | RUD6                                                                                     | 6 Ft. Long x 2 Ft. Wide                                                                                                                                                                                                                                                                                                  |                                                                       | <b>\$124.00</b> \$165.5  |                        | \$165.50                 |                                       |                       |
|                                                                                |                                                                                          | CUSTOM BOOTH DRA                                                                                                                                                                                                                                                                                                         | APING                                                                 | TRIACK F                 | 1 <sub>BLUE</sub> □ -  | RED SILVER W             | /HITE                                 |                       |
|                                                                                | D3                                                                                       | 3 Ft. High (Per Linear Ft.)                                                                                                                                                                                                                                                                                              |                                                                       | \$14.2                   |                        | \$19.00                  |                                       |                       |
|                                                                                | D8                                                                                       | 8 Ft. High (Per Linear Ft.)                                                                                                                                                                                                                                                                                              |                                                                       | \$20.0                   | 0                      | \$26.50                  |                                       |                       |
| • All orde<br>• Exhibito<br>• If a colo<br>• Charge<br>• GES is<br>• All clain | or is responsib<br>our is not chos<br>s are for renta<br>not responsib<br>ns or discrepa | ter the Discount Price Date will be processed le for all items for the duration of the show. en, GES will choose a colour for you. If of equipment only. All items remain the prople for exhibit materials left in GEM rental exhibit materials under the GES Service Censis on cancelled skirted tables or custom booth | perty of GES.<br>bits or counter storage<br>atre prior to show closin | ng.                      |                        |                          | SUBTOTAL<br>5% GST<br>7% PST<br>TOTAL |                       |
|                                                                                |                                                                                          | hings cancelled prior to show opening.                                                                                                                                                                                                                                                                                   | a.aping onoc donvere                                                  | ···                      |                        |                          | IOIAL                                 | GST #R104060264       |