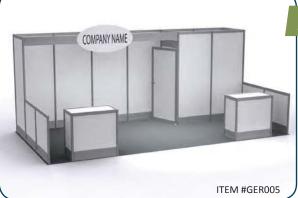

# **Furnishings (Calgary)**

# **Furnishings (Calgary)**

22" W X 28" H Chrome Sign Holder (sign extra)

Gold Ballot Drum

Literature Rac

Bag Holder 41"H

Stanchions 6' Belt

Waste Basket