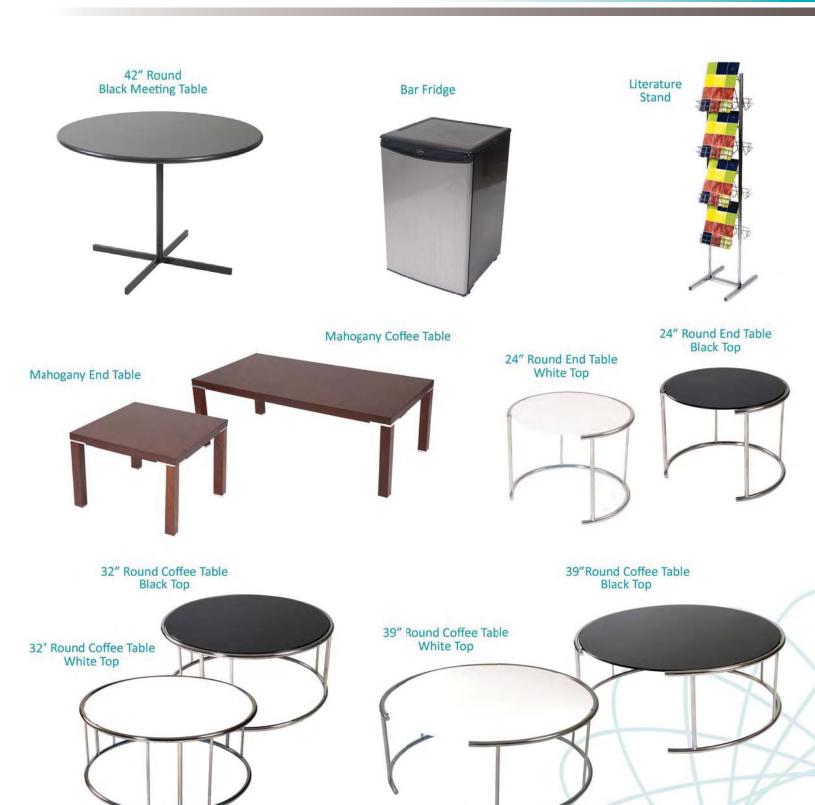

|      |                                  | ex                   | hibitorservic    | eswest@g | es.com | www.ges.com/ca<br>                                     |                   |                  |             |
|------|----------------------------------|----------------------|------------------|----------|--------|--------------------------------------------------------|-------------------|------------------|-------------|
| SHO  | W: Entomological Society         | of Ameri<br>leetings | ica 2018         | Joint A  | nnual  | DISCOUNT PRICE DEADLINE DATE:                          | Octob             | er 18, 20        | 18          |
|      | EXHIBITOR IN                     | IFORMA               | TION             |          |        | CREDIT CARD A                                          | UTHOR             | IZATION          |             |
|      | BOOTH #:                         |                      |                  |          |        |                                                        |                   |                  |             |
| COMP | PANY                             |                      |                  |          |        | A "Credit Card Authorizati                             |                   |                  | s kit)      |
|      | ET                               |                      |                  |          |        | _                                                      | his comple        | ted form.        |             |
|      | PROV/STAT                        |                      |                  |          |        | Orders for GES products a                              |                   |                  | <i>t</i> be |
|      | L F,                             |                      |                  |          |        | accepted without red<br>"Credit Card Auto              |                   |                  |             |
|      | EF                               |                      |                  |          |        | -                                                      |                   |                  |             |
| CONT |                                  |                      |                  |          |        | -                                                      |                   |                  |             |
|      | ALL ORDERS MUST BE PRE           |                      |                  | DERS CA  | רסא אג | BE PROCESSED UNTIL PAY                                 |                   |                  | )           |
| QTY  | DESCRIPTION                      | DISCOUNT<br>PRICE    | REGULAR<br>PRICE | TOTAL    | QTY    | DESCRIPTION                                            | DISCOUNT<br>PRICE | REGULAR<br>PRICE | TOTAL       |
|      | Black Ladder Stool (Cloth Seat)  | \$173.00             | \$242.00         |          |        | Chrome/White Cocktail Table (24" Square Top, 42" High) | \$173.00          | \$242.00         |             |
|      | Black Leather Stool              | \$177.00             | \$248.00         |          |        | Round Cruiser Table<br>(Black 30" DIA, 42" High)       | \$161.00          | \$225.00         |             |
|      | Equino White Stool               | \$173.00             | \$242.00         |          |        | Black Round Coffee Table (32" Diameter)                | \$151.00          | \$211.00         |             |
|      | Wire Back Chrome Stool           | \$181.00             | \$253.00         |          |        | Black Round Coffee Table (39" Diameter)                | \$151.00          | \$211.00         |             |
|      | Black Diamond Back Stool         | \$181.00             | \$253.00         |          |        | White Round Coffee Table (32" Diameter)                | \$151.00          | \$211.00         |             |
|      | Black Corbusier Leather Chair    | \$293.00             | \$410.00         |          |        | Black Round End Table (24" Diameter)                   | \$133.00          | \$186.00         |             |
|      | Black Corbusier Leather Loveseat | \$383.00             | \$536.00         |          |        | White Round End Table (24" Diameter)                   | \$133.00          | \$186.00         |             |
|      | White Sculpted Leather Chair     | \$253.00             | \$354.00         |          |        | Mahogany End Table<br>(24" x 48")                      | \$145.00          | \$203.00         |             |
|      | White Sculpted Leather Loveseat  | \$337.00             | \$472.00         |          |        | Mahogany End Table<br>(24" x 24")                      | \$125.00          | \$175.00         |             |
|      | Black Leather Sq. Back Tub Chair | \$247.00             | \$346.00         |          |        | Literature Stand - Accordian                           | \$90.00           | \$126.00         |             |
|      | White Leather Sq. Back Tub Chair | \$247.00             | \$346.00         |          |        | Literature Stand - Double Sided                        | \$134.00          | \$188.00         |             |
|      | Black Leather Rnd Back Tub Chair | \$229.00             | \$321.00         |          |        | Bar Fridge                                             | \$213.00          | \$298.00         |             |
|      | White Leather Rnd Back Tub Chair | \$229.00             | \$321.00         |          |        | NOTE* 3 Seater Sofa Avail                              | lable Upon        | Request.         |             |