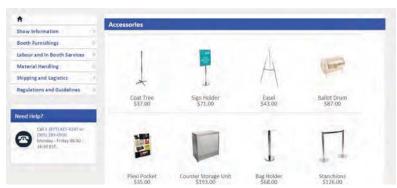

# **Furnishings (Calgary)**

# **Furnishings (Calgary)**

22" W X 28" H Chrome Sign Holder (sign extra)

Gold Ballot Drum

Literature Rac

Bag Holder 41"H

Stanchions 6' Belt

Waste Basket

|     |         | ALL ORDERS MOST BET RELAID IN TOLE (ORDER            | 5 6741 NOT BE 1 NO 525022 |                | , , , , , , , , , , , , , , , , , , , |
|-----|---------|------------------------------------------------------|---------------------------|----------------|---------------------------------------|
| QTY | Item #  | Description                                          | Discount Price            | Standard Price | Total                                 |
|     | FGFSC   | Grey Fabric Side Chair                               | \$100.50                  | \$134.00       |                                       |
|     | FGFAC   | Grey Fabric Arm Chair                                | \$111.50                  | \$148.50       |                                       |
|     | FGFCS   | Grey Fabric Counter Stool                            | \$124.00                  | \$165.00       |                                       |
|     | FPEDT40 | Cocktail Table 40" High                              | \$124.00                  | \$165.00       |                                       |
|     | FPEDT   | Starbase Table - 30" Round x 30" High                | \$110.50                  | \$147.50       |                                       |
|     | FCOFT   | Starbase Table - 30" Round x 18" High (Coffee Table) | \$84.50                   | \$112.50       |                                       |
|     | FGR     | Garment Rack on Wheels                               | \$125.00                  | \$166.25       |                                       |
|     | FCSH    | 22" x 28" Chrome Sign Holder (Sign Extra)            | \$97.25                   | \$129.50       |                                       |
|     | FESL    | Easel                                                | \$50.25                   | \$67.00        |                                       |
|     | FSBD    | Gold Ballot Drum                                     | \$114.00                  | \$152.00       |                                       |
|     | FCSU    | White Counter Storage Unit 40" H                     | \$278.00                  | \$370.50       |                                       |
|     | FBH     | Bag Holder 41"H                                      | \$77.25                   | \$103.00       |                                       |
|     | FCS     | 1 Pair of Stanchions                                 | \$167.50                  | \$223.00       |                                       |
|     | FWB     | Wastebasket                                          | \$22.50                   | \$32.00        |                                       |
|     | FCT     | Coat Tree                                            | \$38.75                   | \$51.50        |                                       |