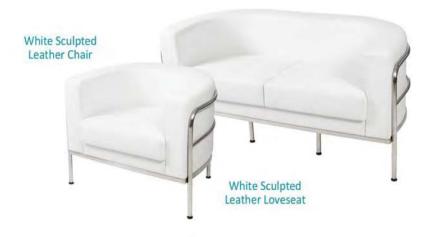

|      |                                  | ex                   | hibitorservic    | eswest@g | es.com | www.ges.com/ca<br>                                     |                   |                  |             |
|------|----------------------------------|----------------------|------------------|----------|--------|--------------------------------------------------------|-------------------|------------------|-------------|
| SHO  | W: Entomological Society         | of Ameri<br>leetings | ica 2018         | Joint A  | nnual  | DISCOUNT PRICE DEADLINE DATE:                          | Octob             | er 18, 20        | 18          |
|      | EXHIBITOR IN                     | IFORMA               | TION             |          |        | CREDIT CARD A                                          | UTHOR             | IZATION          |             |
|      | BOOTH #:                         |                      |                  |          |        |                                                        |                   |                  |             |
| COMP | PANY                             |                      |                  |          |        | A "Credit Card Authorizati                             |                   |                  | s kit)      |
|      | ET                               |                      |                  |          |        | _                                                      | his comple        | ted form.        |             |
|      | PROV/STAT                        |                      |                  |          |        | Orders for GES products a                              |                   |                  | <i>t</i> be |
|      | L F,                             |                      |                  |          |        | accepted without red<br>"Credit Card Auto              |                   |                  |             |
|      | EF                               |                      |                  |          |        | -                                                      |                   |                  |             |
| CONT |                                  |                      |                  |          |        | -                                                      |                   |                  |             |
|      | ALL ORDERS MUST BE PRE           |                      |                  | DERS CA  | רסא אג | BE PROCESSED UNTIL PAY                                 |                   |                  | )           |
| QTY  | DESCRIPTION                      | DISCOUNT<br>PRICE    | REGULAR<br>PRICE | TOTAL    | QTY    | DESCRIPTION                                            | DISCOUNT<br>PRICE | REGULAR<br>PRICE | TOTAL       |
|      | Black Ladder Stool (Cloth Seat)  | \$173.00             | \$242.00         |          |        | Chrome/White Cocktail Table (24" Square Top, 42" High) | \$173.00          | \$242.00         |             |
|      | Black Leather Stool              | \$177.00             | \$248.00         |          |        | Round Cruiser Table<br>(Black 30" DIA, 42" High)       | \$161.00          | \$225.00         |             |
|      | Equino White Stool               | \$173.00             | \$242.00         |          |        | Black Round Coffee Table (32" Diameter)                | \$151.00          | \$211.00         |             |
|      | Wire Back Chrome Stool           | \$181.00             | \$253.00         |          |        | Black Round Coffee Table (39" Diameter)                | \$151.00          | \$211.00         |             |
|      | Black Diamond Back Stool         | \$181.00             | \$253.00         |          |        | White Round Coffee Table (32" Diameter)                | \$151.00          | \$211.00         |             |
|      | Black Corbusier Leather Chair    | \$293.00             | \$410.00         |          |        | Black Round End Table (24" Diameter)                   | \$133.00          | \$186.00         |             |
|      | Black Corbusier Leather Loveseat | \$383.00             | \$536.00         |          |        | White Round End Table (24" Diameter)                   | \$133.00          | \$186.00         |             |
|      | White Sculpted Leather Chair     | \$253.00             | \$354.00         |          |        | Mahogany End Table<br>(24" x 48")                      | \$145.00          | \$203.00         |             |
|      | White Sculpted Leather Loveseat  | \$337.00             | \$472.00         |          |        | Mahogany End Table<br>(24" x 24")                      | \$125.00          | \$175.00         |             |
|      | Black Leather Sq. Back Tub Chair | \$247.00             | \$346.00         |          |        | Literature Stand - Accordian                           | \$90.00           | \$126.00         |             |
|      | White Leather Sq. Back Tub Chair | \$247.00             | \$346.00         |          |        | Literature Stand - Double Sided                        | \$134.00          | \$188.00         |             |
|      | Black Leather Rnd Back Tub Chair | \$229.00             | \$321.00         |          |        | Bar Fridge                                             | \$213.00          | \$298.00         |             |
|      | White Leather Rnd Back Tub Chair | \$229.00             | \$321.00         |          |        | NOTE* 3 Seater Sofa Avail                              | lable Upon        | Request.         |             |