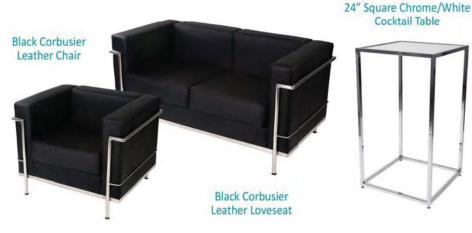

|      |                                  | ex                   | hibitorservic    | eswest@g | es.com | www.ges.com/ca<br>                                     |                   |                  |             |
|------|----------------------------------|----------------------|------------------|----------|--------|--------------------------------------------------------|-------------------|------------------|-------------|
| SHO  | W: Entomological Society         | of Ameri<br>leetings | ica 2018         | Joint A  | nnual  | DISCOUNT PRICE DEADLINE DATE:                          | Octob             | er 18, 20        | 18          |
|      | EXHIBITOR IN                     | IFORMA               | TION             |          |        | CREDIT CARD A                                          | UTHOR             | IZATION          |             |
|      | BOOTH #:                         |                      |                  |          |        |                                                        |                   |                  |             |
| COMP | PANY                             |                      |                  |          |        | A "Credit Card Authorizati                             |                   |                  | s kit)      |
|      | ET                               |                      |                  |          |        | _                                                      | his comple        | ted form.        |             |
|      | PROV/STAT                        |                      |                  |          |        | Orders for GES products a                              |                   |                  | <i>t</i> be |
|      | L F,                             |                      |                  |          |        | accepted without red<br>"Credit Card Auto              |                   |                  |             |
|      | EF                               |                      |                  |          |        | -                                                      |                   |                  |             |
| CONT |                                  |                      |                  |          |        | -                                                      |                   |                  |             |
|      | ALL ORDERS MUST BE PRE           |                      |                  | DERS CA  | רסא אג | BE PROCESSED UNTIL PAY                                 |                   |                  | )           |
| QTY  | DESCRIPTION                      | DISCOUNT<br>PRICE    | REGULAR<br>PRICE | TOTAL    | QTY    | DESCRIPTION                                            | DISCOUNT<br>PRICE | REGULAR<br>PRICE | TOTAL       |
|      | Black Ladder Stool (Cloth Seat)  | \$173.00             | \$242.00         |          |        | Chrome/White Cocktail Table (24" Square Top, 42" High) | \$173.00          | \$242.00         |             |
|      | Black Leather Stool              | \$177.00             | \$248.00         |          |        | Round Cruiser Table<br>(Black 30" DIA, 42" High)       | \$161.00          | \$225.00         |             |
|      | Equino White Stool               | \$173.00             | \$242.00         |          |        | Black Round Coffee Table (32" Diameter)                | \$151.00          | \$211.00         |             |
|      | Wire Back Chrome Stool           | \$181.00             | \$253.00         |          |        | Black Round Coffee Table (39" Diameter)                | \$151.00          | \$211.00         |             |
|      | Black Diamond Back Stool         | \$181.00             | \$253.00         |          |        | White Round Coffee Table (32" Diameter)                | \$151.00          | \$211.00         |             |
|      | Black Corbusier Leather Chair    | \$293.00             | \$410.00         |          |        | Black Round End Table (24" Diameter)                   | \$133.00          | \$186.00         |             |
|      | Black Corbusier Leather Loveseat | \$383.00             | \$536.00         |          |        | White Round End Table (24" Diameter)                   | \$133.00          | \$186.00         |             |
|      | White Sculpted Leather Chair     | \$253.00             | \$354.00         |          |        | Mahogany End Table<br>(24" x 48")                      | \$145.00          | \$203.00         |             |
|      | White Sculpted Leather Loveseat  | \$337.00             | \$472.00         |          |        | Mahogany End Table<br>(24" x 24")                      | \$125.00          | \$175.00         |             |
|      | Black Leather Sq. Back Tub Chair | \$247.00             | \$346.00         |          |        | Literature Stand - Accordian                           | \$90.00           | \$126.00         |             |
|      | White Leather Sq. Back Tub Chair | \$247.00             | \$346.00         |          |        | Literature Stand - Double Sided                        | \$134.00          | \$188.00         |             |
|      | Black Leather Rnd Back Tub Chair | \$229.00             | \$321.00         |          |        | Bar Fridge                                             | \$213.00          | \$298.00         |             |
|      | White Leather Rnd Back Tub Chair | \$229.00             | \$321.00         |          |        | NOTE* 3 Seater Sofa Avail                              | lable Upon        | Request.         |             |