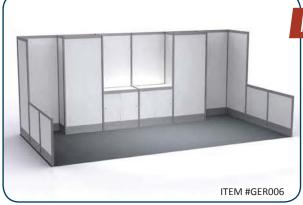

# **Furnishings (Calgary)**

# **Furnishings (Calgary)**

22" W X 28" H Chrome Sign Holder (sign extra)

Gold Ballot Drum

Literature Rac

Bag Holder 41"H

Stanchions 6' Belt

Waste Basket