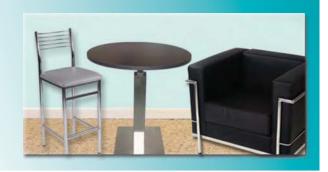

# **Furnishings (Calgary)**

# **Furnishings (Calgary)**

22" W X 28" H Chrome Sign Holder (sign extra)

Gold Ballot Drum

Literature Rac

Bag Holder 41"H

Stanchions 6' Belt

Waste Basket