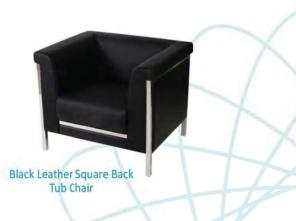

|      |                                  | ex                   | hibitorservic    | eswest@g | es.com | www.ges.com/ca<br>                                     |                   |                  |             |
|------|----------------------------------|----------------------|------------------|----------|--------|--------------------------------------------------------|-------------------|------------------|-------------|
| SHO  | W: Entomological Society         | of Ameri<br>leetings | ica 2018         | Joint A  | nnual  | DISCOUNT PRICE DEADLINE DATE:                          | Octob             | er 18, 20        | 18          |
|      | EXHIBITOR IN                     | IFORMA               | TION             |          |        | CREDIT CARD A                                          | UTHOR             | IZATION          |             |
|      | BOOTH #:                         |                      |                  |          |        |                                                        |                   |                  |             |
| COMP | PANY                             |                      |                  |          |        | A "Credit Card Authorizati                             |                   |                  | s kit)      |
|      | ET                               |                      |                  |          |        | _                                                      | his comple        | ted form.        |             |
|      | PROV/STAT                        |                      |                  |          |        | Orders for GES products a                              |                   |                  | <i>t</i> be |
|      | L F,                             |                      |                  |          |        | accepted without red<br>"Credit Card Auto              |                   |                  |             |
|      | EF                               |                      |                  |          |        | -                                                      |                   |                  |             |
| CONT |                                  |                      |                  |          |        | -                                                      |                   |                  |             |
|      | ALL ORDERS MUST BE PRE           |                      |                  | DERS CA  | רסא אג | BE PROCESSED UNTIL PAY                                 |                   |                  | )           |
| QTY  | DESCRIPTION                      | DISCOUNT<br>PRICE    | REGULAR<br>PRICE | TOTAL    | QTY    | DESCRIPTION                                            | DISCOUNT<br>PRICE | REGULAR<br>PRICE | TOTAL       |
|      | Black Ladder Stool (Cloth Seat)  | \$173.00             | \$242.00         |          |        | Chrome/White Cocktail Table (24" Square Top, 42" High) | \$173.00          | \$242.00         |             |
|      | Black Leather Stool              | \$177.00             | \$248.00         |          |        | Round Cruiser Table<br>(Black 30" DIA, 42" High)       | \$161.00          | \$225.00         |             |
|      | Equino White Stool               | \$173.00             | \$242.00         |          |        | Black Round Coffee Table (32" Diameter)                | \$151.00          | \$211.00         |             |
|      | Wire Back Chrome Stool           | \$181.00             | \$253.00         |          |        | Black Round Coffee Table (39" Diameter)                | \$151.00          | \$211.00         |             |
|      | Black Diamond Back Stool         | \$181.00             | \$253.00         |          |        | White Round Coffee Table (32" Diameter)                | \$151.00          | \$211.00         |             |
|      | Black Corbusier Leather Chair    | \$293.00             | \$410.00         |          |        | Black Round End Table (24" Diameter)                   | \$133.00          | \$186.00         |             |
|      | Black Corbusier Leather Loveseat | \$383.00             | \$536.00         |          |        | White Round End Table (24" Diameter)                   | \$133.00          | \$186.00         |             |
|      | White Sculpted Leather Chair     | \$253.00             | \$354.00         |          |        | Mahogany End Table<br>(24" x 48")                      | \$145.00          | \$203.00         |             |
|      | White Sculpted Leather Loveseat  | \$337.00             | \$472.00         |          |        | Mahogany End Table<br>(24" x 24")                      | \$125.00          | \$175.00         |             |
|      | Black Leather Sq. Back Tub Chair | \$247.00             | \$346.00         |          |        | Literature Stand - Accordian                           | \$90.00           | \$126.00         |             |
|      | White Leather Sq. Back Tub Chair | \$247.00             | \$346.00         |          |        | Literature Stand - Double Sided                        | \$134.00          | \$188.00         |             |
|      | Black Leather Rnd Back Tub Chair | \$229.00             | \$321.00         |          |        | Bar Fridge                                             | \$213.00          | \$298.00         |             |
|      | White Leather Rnd Back Tub Chair | \$229.00             | \$321.00         |          |        | NOTE* 3 Seater Sofa Avail                              | lable Upon        | Request.         |             |