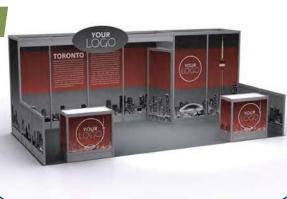

# **Furnishings (Calgary)**

# **Furnishings (Calgary)**

22" W X 28" H Chrome Sign Holder (sign extra)

Gold Ballot Drum

Literature Rac

Bag Holder 41"H

Stanchions 6' Belt

Waste Basket