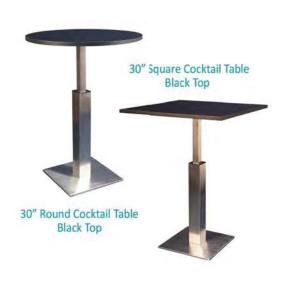

|      |                                  | ex                   | hibitorservic    | eswest@g | es.com | www.ges.com/ca<br>                                     |                   |                  |             |
|------|----------------------------------|----------------------|------------------|----------|--------|--------------------------------------------------------|-------------------|------------------|-------------|
| SHO  | W: Entomological Society         | of Ameri<br>leetings | ica 2018         | Joint A  | nnual  | DISCOUNT PRICE DEADLINE DATE:                          | Octob             | er 18, 20        | 18          |
|      | EXHIBITOR IN                     | IFORMA               | TION             |          |        | CREDIT CARD A                                          | UTHOR             | IZATION          |             |
|      | BOOTH #:                         |                      |                  |          |        |                                                        |                   |                  |             |
| COMP | PANY                             |                      |                  |          |        | A "Credit Card Authorizati                             |                   |                  | s kit)      |
|      | ET                               |                      |                  |          |        | _                                                      | his comple        | ted form.        |             |
|      | PROV/STAT                        |                      |                  |          |        | Orders for GES products a                              |                   |                  | <i>t</i> be |
|      | L F,                             |                      |                  |          |        | accepted without red<br>"Credit Card Auto              |                   |                  |             |
|      | EF                               |                      |                  |          |        | -                                                      |                   |                  |             |
| CONT |                                  |                      |                  |          |        | -                                                      |                   |                  |             |
|      | ALL ORDERS MUST BE PRE           |                      |                  | DERS CA  | רסא אג | BE PROCESSED UNTIL PAY                                 |                   |                  | )           |
| QTY  | DESCRIPTION                      | DISCOUNT<br>PRICE    | REGULAR<br>PRICE | TOTAL    | QTY    | DESCRIPTION                                            | DISCOUNT<br>PRICE | REGULAR<br>PRICE | TOTAL       |
|      | Black Ladder Stool (Cloth Seat)  | \$173.00             | \$242.00         |          |        | Chrome/White Cocktail Table (24" Square Top, 42" High) | \$173.00          | \$242.00         |             |
|      | Black Leather Stool              | \$177.00             | \$248.00         |          |        | Round Cruiser Table<br>(Black 30" DIA, 42" High)       | \$161.00          | \$225.00         |             |
|      | Equino White Stool               | \$173.00             | \$242.00         |          |        | Black Round Coffee Table (32" Diameter)                | \$151.00          | \$211.00         |             |
|      | Wire Back Chrome Stool           | \$181.00             | \$253.00         |          |        | Black Round Coffee Table (39" Diameter)                | \$151.00          | \$211.00         |             |
|      | Black Diamond Back Stool         | \$181.00             | \$253.00         |          |        | White Round Coffee Table (32" Diameter)                | \$151.00          | \$211.00         |             |
|      | Black Corbusier Leather Chair    | \$293.00             | \$410.00         |          |        | Black Round End Table (24" Diameter)                   | \$133.00          | \$186.00         |             |
|      | Black Corbusier Leather Loveseat | \$383.00             | \$536.00         |          |        | White Round End Table (24" Diameter)                   | \$133.00          | \$186.00         |             |
|      | White Sculpted Leather Chair     | \$253.00             | \$354.00         |          |        | Mahogany End Table<br>(24" x 48")                      | \$145.00          | \$203.00         |             |
|      | White Sculpted Leather Loveseat  | \$337.00             | \$472.00         |          |        | Mahogany End Table<br>(24" x 24")                      | \$125.00          | \$175.00         |             |
|      | Black Leather Sq. Back Tub Chair | \$247.00             | \$346.00         |          |        | Literature Stand - Accordian                           | \$90.00           | \$126.00         |             |
|      | White Leather Sq. Back Tub Chair | \$247.00             | \$346.00         |          |        | Literature Stand - Double Sided                        | \$134.00          | \$188.00         |             |
|      | Black Leather Rnd Back Tub Chair | \$229.00             | \$321.00         |          |        | Bar Fridge                                             | \$213.00          | \$298.00         |             |
|      | White Leather Rnd Back Tub Chair | \$229.00             | \$321.00         |          |        | NOTE* 3 Seater Sofa Avail                              | lable Upon        | Request.         |             |