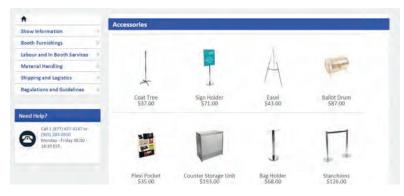

## **FURNISHINGS**

#25, 5805 76th Ave SE, Calgary, Alberta, Canada, T2C 5L8 Tel: 403.243.2212 Fax: 403.243.3868 Toll Free: 1.800.636.8235 exhibitorserviceswest@ges.com www.ges.com/ca

| SHOW:    | 2018 Canadian Elevators Contractors Convention       | DISCOUNT PRICE DEADLINE DATE:                             | May 16, 2018                                             |  |  |
|----------|------------------------------------------------------|-----------------------------------------------------------|----------------------------------------------------------|--|--|
|          | EXHIBITOR INFORMATION                                | CREDIT CARD                                               | AUTHORIZATION                                            |  |  |
|          | BOOTH #:                                             |                                                           |                                                          |  |  |
| COMPANY_ |                                                      | A "Credit Card Authorization" form (included in this kit) |                                                          |  |  |
| STREET   |                                                      | <b>MUST</b> accompany this completed form.                |                                                          |  |  |
| CITY     | PROV/STATECODE                                       | Ondono for OFC made divista                               |                                                          |  |  |
| E-MAIL   |                                                      |                                                           | and/or services will <b>not</b> be eceipt of a completed |  |  |
| PHONE    | FAX                                                  |                                                           | uthorization" form.                                      |  |  |
| CONTACT  | NAME                                                 |                                                           |                                                          |  |  |
|          | ALL ORDERS MUST BE PREPAID IN FULL (ORDERS CAN NOT I | BE PROCESSED UNTIL PAYMENT IS                             | RECEIVED)                                                |  |  |

| QTY | Item #  | Description                                          | Discount Price | Standard Price | Total |
|-----|---------|------------------------------------------------------|----------------|----------------|-------|
|     | FGFSC   | Grey Fabric Side Chair                               | \$43.75        | \$61.00        |       |
|     | FGFAC   | Grey Fabric Arm Chair                                | \$45.00        | \$79.75        |       |
|     | FGFCS   | Grey Fabric Counter Stool                            | \$95.75        | \$134.25       |       |
|     | FLR     | Literature Rack                                      | \$85.50        | \$119.75       |       |
|     | FPEDT40 | Cocktail Table 40" High                              | \$96.25        | \$134.25       |       |
|     | FPEDT   | Starbase Table - 30" Round x 30" High                | \$79.75        | \$111.75       |       |
|     | FCOFT   | Starbase Table - 30" Round x 18" High (Coffee Table) | \$61.00        | \$85.00        |       |
|     | FCT     | Coat Tree                                            | \$34.25        | \$48.25        |       |
|     | FCSH    | 22" x 28" Chrome Sign Holder (Sign Extra)            | \$52.00        | \$72.75        |       |
|     | FESL    | Easel                                                | \$43.75        | \$61.50        |       |
|     | FSBD    | Gold Ballot Drum                                     | \$69.50        | \$97.25        |       |
|     | FCSU    | White Counter Storage Unit 40" H                     | \$149.25       | \$209.25       |       |
|     | FBH     | Bag Holder 41"H                                      | \$72.75        | \$102.25       |       |
|     | *       | ł                                                    |                |                |       |

\$93.00

\$24.00

\$129.50

\$34.25