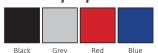

#### DT4 4 Ft. Long x 2 Ft. Wide \$104.50 \$139.00 DT6 6 Ft. Long x 2 Ft. Wide \$123.50 \$164.50 DT8 8 Ft. Long x 2 Ft. Wide \$156.00 \$208.00 DTS4S Skirted Fourth Side Additional Charge \$47.00 \$62.50 **SKIRTED COUNTER 42" HIGH Colour Selection:** ☐ BLACK ☐ BLUE ☐ SILVER ☐ WHITE RD4 4 Ft. Long x 2 Ft. Wide \$156.00 \$208.00 RD6 6 Ft. Long x 2 Ft. Wide \$176.50 \$235.50 RD4S Skirted Fourth Side Additional Charge \$48.50 \$64.50 **NON SKIRTED TABLES 30" HIGH** UD4 4 Ft. Long x 2 Ft. Wide \$76.50 \$102.00 UD6 6 Ft. Long x 2 Ft. Wide \$99.50 \$132.50 UD8 8 Ft. Long x 2 Ft. Wide \$115.00 \$153.00 **NON SKIRTED TABLES 42" HIGH** 4 Ft. Long x 2 Ft. Wide RUD4 \$124.00 \$165.50 RUD6 6 Ft. Long x 2 Ft. Wide \$161.50 \$215.50 **CUSTOM BOOTH DRAPING Colour Selection:** ☐ BLACK ☐ BLUE ☐ RED ☐ SILVER ☐ WHITE 3 Ft. High (Per Linear Ft.) \$14.25 \$19.00 D8 8 Ft. High (Per Linear Ft.) \$20.00 \$26.50