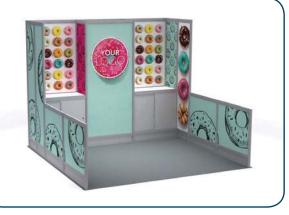

## **FURNISHINGS**

| SHOW:                                                                                                                                         | W                                                                                                                                                                | eedStock Toronto 2018                                                                                                                                                                                                                                                                                                                                                                                              | DISCOU<br>DEADLI   | DISCOUNT PRICE DEADLINE DATE: October 4, 2018 |                                                  |                             |  |
|-----------------------------------------------------------------------------------------------------------------------------------------------|------------------------------------------------------------------------------------------------------------------------------------------------------------------|--------------------------------------------------------------------------------------------------------------------------------------------------------------------------------------------------------------------------------------------------------------------------------------------------------------------------------------------------------------------------------------------------------------------|--------------------|-----------------------------------------------|--------------------------------------------------|-----------------------------|--|
|                                                                                                                                               | Ξ                                                                                                                                                                | XHIBITOR INFORMATION                                                                                                                                                                                                                                                                                                                                                                                               | CR                 | EDIT CARD                                     | AUTHORIZ                                         | ZATION                      |  |
| воотн                                                                                                                                         | #:                                                                                                                                                               |                                                                                                                                                                                                                                                                                                                                                                                                                    | A "Credit          | Card Authorizat                               | ion" form <b>MUST</b>                            | accompany this              |  |
| COMPANY                                                                                                                                       | / NAME:                                                                                                                                                          |                                                                                                                                                                                                                                                                                                                                                                                                                    |                    |                                               | he " <i>Credit Card A</i><br>d in the kit for yo | Authorization" form ur use. |  |
|                                                                                                                                               |                                                                                                                                                                  |                                                                                                                                                                                                                                                                                                                                                                                                                    |                    |                                               | cts and/or service                               |                             |  |
| PHONE: _                                                                                                                                      |                                                                                                                                                                  |                                                                                                                                                                                                                                                                                                                                                                                                                    |                    | ccepted without                               | receipt of a com                                 | pleted                      |  |
|                                                                                                                                               |                                                                                                                                                                  |                                                                                                                                                                                                                                                                                                                                                                                                                    |                    |                                               |                                                  |                             |  |
|                                                                                                                                               | A                                                                                                                                                                | LL ORDERS MUST BE PREPAID IN FULL (ORDERS CAN I                                                                                                                                                                                                                                                                                                                                                                    | NOT BE PROCESSED U | INTIL PAYMENT IS                              | S RECEIVED)                                      |                             |  |
| QTY                                                                                                                                           | ITEM#                                                                                                                                                            | DESCRIPTION                                                                                                                                                                                                                                                                                                                                                                                                        | DISCOUNT PRICE     | CE STANDA                                     | RD PRICE                                         | Total                       |  |
|                                                                                                                                               | 300050                                                                                                                                                           | Plastic Contour Chair                                                                                                                                                                                                                                                                                                                                                                                              | \$58.25            | \$7                                           | 7.50                                             |                             |  |
|                                                                                                                                               | FGFSC                                                                                                                                                            | Grey Fabric Side Chair                                                                                                                                                                                                                                                                                                                                                                                             | \$100.50           | \$13                                          | 34.00                                            |                             |  |
|                                                                                                                                               | FGFAC                                                                                                                                                            | Grey Fabric Arm Chair                                                                                                                                                                                                                                                                                                                                                                                              | \$111.50           | \$14                                          | 48.50                                            |                             |  |
|                                                                                                                                               | FGFCS                                                                                                                                                            | Grey Fabric Counter Stool                                                                                                                                                                                                                                                                                                                                                                                          | \$124.00           | \$16                                          | 65.00                                            |                             |  |
|                                                                                                                                               | FGFLC                                                                                                                                                            | Grey Lounge Chair                                                                                                                                                                                                                                                                                                                                                                                                  | \$103.00           | \$13                                          | 37.00                                            |                             |  |
|                                                                                                                                               | FSC                                                                                                                                                              | Steno Chair                                                                                                                                                                                                                                                                                                                                                                                                        | \$106.00           | \$14                                          | 41.00                                            |                             |  |
|                                                                                                                                               | FPEDT                                                                                                                                                            | Starbase Table - 30" Round x 30" High                                                                                                                                                                                                                                                                                                                                                                              | \$110.50           | \$14                                          | 47.50                                            |                             |  |
|                                                                                                                                               | FCOFT                                                                                                                                                            | Starbase Table - 30" Round x 18" High (Coffee Table)                                                                                                                                                                                                                                                                                                                                                               | \$84.50            | \$11                                          | 12.50                                            |                             |  |
|                                                                                                                                               | FCT                                                                                                                                                              | Coat Tree                                                                                                                                                                                                                                                                                                                                                                                                          | \$38.75            | \$5                                           | 1.50                                             |                             |  |
|                                                                                                                                               | FCSH                                                                                                                                                             | 22" x 28" Chrome Sign Holder (Sign Extra)                                                                                                                                                                                                                                                                                                                                                                          | \$97.25            | \$12                                          | 29.50                                            |                             |  |
|                                                                                                                                               | FESL                                                                                                                                                             | Easel                                                                                                                                                                                                                                                                                                                                                                                                              | \$50.25            | \$6                                           | 7.00                                             |                             |  |
|                                                                                                                                               | FSBD                                                                                                                                                             | Gold Ballot Drum                                                                                                                                                                                                                                                                                                                                                                                                   | \$114.00           | \$15                                          | 52.00                                            |                             |  |
|                                                                                                                                               | GPLP                                                                                                                                                             | Plexi Pocket (wall mountable only)                                                                                                                                                                                                                                                                                                                                                                                 | \$44.75            | \$5                                           | 9.50                                             |                             |  |
|                                                                                                                                               | FCSU                                                                                                                                                             | White Counter Storage Unit 41" H                                                                                                                                                                                                                                                                                                                                                                                   | \$278.00           | \$37                                          | 70.50                                            |                             |  |
|                                                                                                                                               | FBH                                                                                                                                                              | Bag Holder 41"H                                                                                                                                                                                                                                                                                                                                                                                                    | \$77.25            | \$10                                          | 03.00                                            |                             |  |
|                                                                                                                                               | FCS                                                                                                                                                              | 1 Pair of Stanchions                                                                                                                                                                                                                                                                                                                                                                                               | \$167.50           | \$22                                          | 23.00                                            |                             |  |
|                                                                                                                                               | FWB                                                                                                                                                              | Plastic Wastebasket                                                                                                                                                                                                                                                                                                                                                                                                | \$20.75            | \$2                                           | 7.50                                             |                             |  |
| <ul> <li>Exhibitor is</li> <li>If a colour is</li> <li>Charges are</li> <li>GES is not</li> <li>All claims of</li> <li>No refunds/</li> </ul> | eceived after the Dis<br>responsible for all its<br>not chosen, GES<br>e for rental of equip<br>responsible for exhir<br>discrepancies must<br>exchanges on cand | secount Price Date will be processed at the Standard Price.  tems for the duration of the show.  will choose a colour for you.  ment only. All items remain the property of GES.  bit materials left in GEM rental exhibits or counter storage units. It be settled at the GES Service Centre prior to show closing.  belled skirted tables or custom booth draping once delivered.  celled prior to show opening. |                    |                                               | SUBTOTAL<br>13% HST<br>TOTAL                     |                             |  |
|                                                                                                                                               |                                                                                                                                                                  | I have read and understand the Terms & C                                                                                                                                                                                                                                                                                                                                                                           | onditions of my A  | greement wi                                   | th GES.                                          |                             |  |
|                                                                                                                                               |                                                                                                                                                                  | Signature                                                                                                                                                                                                                                                                                                                                                                                                          |                    | Date                                          |                                                  |                             |  |