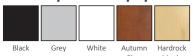

#### DT4 4 Ft. Long x 2 Ft. Wide \$104.50 \$139.00 DT6 6 Ft. Long x 2 Ft. Wide \$123.50 \$164.50 DT8 8 Ft. Long x 2 Ft. Wide \$156.00 \$208.00 DTS4S Skirted Fourth Side Additional Charge \$47.00 \$62.50 **SKIRTED COUNTER 42" HIGH Colour Selection:** ☐ BLACK ☐ BLUE ☐ SILVER ☐ WHITE RD4 4 Ft. Long x 2 Ft. Wide \$156.00 \$208.00 RD6 6 Ft. Long x 2 Ft. Wide \$176.50 \$235.50 RD4S Skirted Fourth Side Additional Charge \$48.50 \$64.50 **NON SKIRTED TABLES 30" HIGH** UD4 4 Ft. Long x 2 Ft. Wide \$76.50 \$102.00 UD6 6 Ft. Long x 2 Ft. Wide \$99.50 \$132.50 UD8 8 Ft. Long x 2 Ft. Wide \$115.00 \$153.00 **NON SKIRTED TABLES 42" HIGH** 4 Ft. Long x 2 Ft. Wide RUD4 \$124.00 \$165.50 RUD6 6 Ft. Long x 2 Ft. Wide \$161.50 \$215.50 **CUSTOM BOOTH DRAPING Colour Selection:** ☐ BLACK ☐ BLUE ☐ RED ☐ SILVER ☐ WHITE 3 Ft. High (Per Linear Ft.) \$14.25 \$19.00 D8 8 Ft. High (Per Linear Ft.) \$20.00 \$26.50