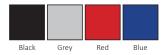

#### DT4 4 Ft. Long x 2 Ft. Wide \$104.50 \$139.00 DT6 6 Ft. Long x 2 Ft. Wide \$123.50 \$164.50 DT8 8 Ft. Long x 2 Ft. Wide \$156.00 \$208.00 DTS4S Skirted Fourth Side Additional Charge \$47.00 \$62.50 **SKIRTED COUNTER 42" HIGH Colour Selection:** ☐ BLACK ☐ BLUE ☐ SILVER ☐ WHITE RD4 4 Ft. Long x 2 Ft. Wide \$156.00 \$208.00 RD6 6 Ft. Long x 2 Ft. Wide \$176.50 \$235.50 RD4S Skirted Fourth Side Additional Charge \$48.50 \$64.50 **NON SKIRTED TABLES 30" HIGH** UD4 4 Ft. Long x 2 Ft. Wide \$76.50 \$102.00 UD6 6 Ft. Long x 2 Ft. Wide \$99.50 \$132.50 UD8 8 Ft. Long x 2 Ft. Wide \$115.00 \$153.00 **NON SKIRTED TABLES 42" HIGH** 4 Ft. Long x 2 Ft. Wide RUD4 \$124.00 \$165.50 RUD6 6 Ft. Long x 2 Ft. Wide \$161.50 \$215.50 **CUSTOM BOOTH DRAPING Colour Selection:** ☐ BLACK ☐ BLUE ☐ RED ☐ SILVER ☐ WHITE 3 Ft. High (Per Linear Ft.) \$14.25 \$19.00 D8 8 Ft. High (Per Linear Ft.) \$20.00 \$26.50