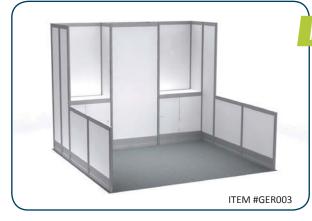

## **FURNISHINGS**

| SHOW:                                                                                                                                         | W                                                                                                                                                                | eedStock Toronto 2018                                                                                                                                                                                                                                                                                                                                                                                              | DISCOU<br>DEADLI   | DISCOUNT PRICE DEADLINE DATE: October 4, 2018 |                                                  |                             |  |
|-----------------------------------------------------------------------------------------------------------------------------------------------|------------------------------------------------------------------------------------------------------------------------------------------------------------------|--------------------------------------------------------------------------------------------------------------------------------------------------------------------------------------------------------------------------------------------------------------------------------------------------------------------------------------------------------------------------------------------------------------------|--------------------|-----------------------------------------------|--------------------------------------------------|-----------------------------|--|
|                                                                                                                                               | Ξ                                                                                                                                                                | XHIBITOR INFORMATION                                                                                                                                                                                                                                                                                                                                                                                               | CR                 | EDIT CARD                                     | AUTHORIZ                                         | ZATION                      |  |
| воотн                                                                                                                                         | #:                                                                                                                                                               |                                                                                                                                                                                                                                                                                                                                                                                                                    | A "Credit          | Card Authorizat                               | ion" form <b>MUST</b>                            | accompany this              |  |
| COMPANY                                                                                                                                       | / NAME:                                                                                                                                                          |                                                                                                                                                                                                                                                                                                                                                                                                                    |                    |                                               | he " <i>Credit Card A</i><br>d in the kit for yo | Authorization" form ur use. |  |
|                                                                                                                                               |                                                                                                                                                                  |                                                                                                                                                                                                                                                                                                                                                                                                                    |                    |                                               | cts and/or service                               |                             |  |
| PHONE: _                                                                                                                                      |                                                                                                                                                                  |                                                                                                                                                                                                                                                                                                                                                                                                                    |                    | ccepted without                               | receipt of a com                                 | pleted                      |  |
|                                                                                                                                               |                                                                                                                                                                  |                                                                                                                                                                                                                                                                                                                                                                                                                    |                    |                                               |                                                  |                             |  |
|                                                                                                                                               | A                                                                                                                                                                | LL ORDERS MUST BE PREPAID IN FULL (ORDERS CAN I                                                                                                                                                                                                                                                                                                                                                                    | NOT BE PROCESSED U | INTIL PAYMENT IS                              | S RECEIVED)                                      |                             |  |
| QTY                                                                                                                                           | ITEM#                                                                                                                                                            | DESCRIPTION                                                                                                                                                                                                                                                                                                                                                                                                        | DISCOUNT PRICE     | CE STANDA                                     | RD PRICE                                         | Total                       |  |
|                                                                                                                                               | 300050                                                                                                                                                           | Plastic Contour Chair                                                                                                                                                                                                                                                                                                                                                                                              | \$58.25            | \$7                                           | 7.50                                             |                             |  |
|                                                                                                                                               | FGFSC                                                                                                                                                            | Grey Fabric Side Chair                                                                                                                                                                                                                                                                                                                                                                                             | \$100.50           | \$13                                          | 34.00                                            |                             |  |
|                                                                                                                                               | FGFAC                                                                                                                                                            | Grey Fabric Arm Chair                                                                                                                                                                                                                                                                                                                                                                                              | \$111.50           | \$14                                          | 48.50                                            |                             |  |
|                                                                                                                                               | FGFCS                                                                                                                                                            | Grey Fabric Counter Stool                                                                                                                                                                                                                                                                                                                                                                                          | \$124.00           | \$16                                          | 65.00                                            |                             |  |
|                                                                                                                                               | FGFLC                                                                                                                                                            | Grey Lounge Chair                                                                                                                                                                                                                                                                                                                                                                                                  | \$103.00           | \$13                                          | 37.00                                            |                             |  |
|                                                                                                                                               | FSC                                                                                                                                                              | Steno Chair                                                                                                                                                                                                                                                                                                                                                                                                        | \$106.00           | \$14                                          | 41.00                                            |                             |  |
|                                                                                                                                               | FPEDT                                                                                                                                                            | Starbase Table - 30" Round x 30" High                                                                                                                                                                                                                                                                                                                                                                              | \$110.50           | \$14                                          | 47.50                                            |                             |  |
|                                                                                                                                               | FCOFT                                                                                                                                                            | Starbase Table - 30" Round x 18" High (Coffee Table)                                                                                                                                                                                                                                                                                                                                                               | \$84.50            | \$11                                          | 12.50                                            |                             |  |
|                                                                                                                                               | FCT                                                                                                                                                              | Coat Tree                                                                                                                                                                                                                                                                                                                                                                                                          | \$38.75            | \$5                                           | 1.50                                             |                             |  |
|                                                                                                                                               | FCSH                                                                                                                                                             | 22" x 28" Chrome Sign Holder (Sign Extra)                                                                                                                                                                                                                                                                                                                                                                          | \$97.25            | \$12                                          | 29.50                                            |                             |  |
|                                                                                                                                               | FESL                                                                                                                                                             | Easel                                                                                                                                                                                                                                                                                                                                                                                                              | \$50.25            | \$6                                           | 7.00                                             |                             |  |
|                                                                                                                                               | FSBD                                                                                                                                                             | Gold Ballot Drum                                                                                                                                                                                                                                                                                                                                                                                                   | \$114.00           | \$15                                          | 52.00                                            |                             |  |
|                                                                                                                                               | GPLP                                                                                                                                                             | Plexi Pocket (wall mountable only)                                                                                                                                                                                                                                                                                                                                                                                 | \$44.75            | \$5                                           | 9.50                                             |                             |  |
|                                                                                                                                               | FCSU                                                                                                                                                             | White Counter Storage Unit 41" H                                                                                                                                                                                                                                                                                                                                                                                   | \$278.00           | \$37                                          | 70.50                                            |                             |  |
|                                                                                                                                               | FBH                                                                                                                                                              | Bag Holder 41"H                                                                                                                                                                                                                                                                                                                                                                                                    | \$77.25            | \$10                                          | 03.00                                            |                             |  |
|                                                                                                                                               | FCS                                                                                                                                                              | 1 Pair of Stanchions                                                                                                                                                                                                                                                                                                                                                                                               | \$167.50           | \$22                                          | 23.00                                            |                             |  |
|                                                                                                                                               | FWB                                                                                                                                                              | Plastic Wastebasket                                                                                                                                                                                                                                                                                                                                                                                                | \$20.75            | \$2                                           | 7.50                                             |                             |  |
| <ul> <li>Exhibitor is</li> <li>If a colour is</li> <li>Charges are</li> <li>GES is not</li> <li>All claims of</li> <li>No refunds/</li> </ul> | eceived after the Dis<br>responsible for all its<br>not chosen, GES<br>e for rental of equip<br>responsible for exhir<br>discrepancies must<br>exchanges on cand | secount Price Date will be processed at the Standard Price.  tems for the duration of the show.  will choose a colour for you.  ment only. All items remain the property of GES.  bit materials left in GEM rental exhibits or counter storage units. It be settled at the GES Service Centre prior to show closing.  belled skirted tables or custom booth draping once delivered.  celled prior to show opening. |                    |                                               | SUBTOTAL<br>13% HST<br>TOTAL                     |                             |  |
|                                                                                                                                               |                                                                                                                                                                  | I have read and understand the Terms & C                                                                                                                                                                                                                                                                                                                                                                           | onditions of my A  | greement wi                                   | th GES.                                          |                             |  |
|                                                                                                                                               |                                                                                                                                                                  | Signature                                                                                                                                                                                                                                                                                                                                                                                                          |                    | Date                                          |                                                  |                             |  |