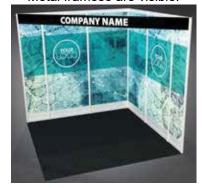

All Exhibitor booths include Black Infill Panel Back-Walls courtesy of the Show Organizer.

Customize your booth
& enhance the look of your space
through the use of
Surface Mounted Graphics
- or Graphic Infill Panels

### **Graphic Infill Panels**Metal framese are visible.

| Qty. | Description                        | Price      | Total |  |  |  |  |  |
|------|------------------------------------|------------|-------|--|--|--|--|--|
|      |                                    |            |       |  |  |  |  |  |
|      | Complete Booth Upgrade             | \$1,887.50 |       |  |  |  |  |  |
|      | Graphic Infill Panels              |            |       |  |  |  |  |  |
|      | Per 1m panel<br>(4 available)      | \$285.50   |       |  |  |  |  |  |
|      | Per 1/2m panel<br>(2 available)    | \$142.80   |       |  |  |  |  |  |
|      | Complete Backwall (6 panels total) | \$1,427.50 |       |  |  |  |  |  |