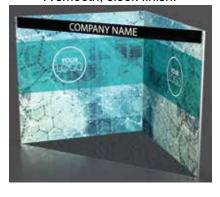

All Exhibitor booths include Black Infill Panel Back-Walls courtesy of the Show Organizer.

Customize your booth
& enhance the look of your space
through the use of
Surface Mounted Graphics
- or Graphic Infill Panels

### Surface Mounted Graphics A smooth, sleek finish.