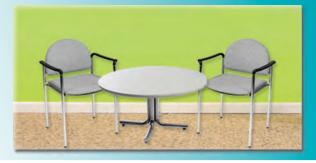

## Venue: Fairmont Banff Springs Conference Centre

Each 8'x10' wide draped display booth includes

8' high backwall & 3' high sidewall drape between

- 1 6' skirted table (4' option, see page 6)
- 2 Folding Chairs
- 1 600 watt outlet
- 1 wastebasket & 1 Booth ID sign (company name, black block letters)