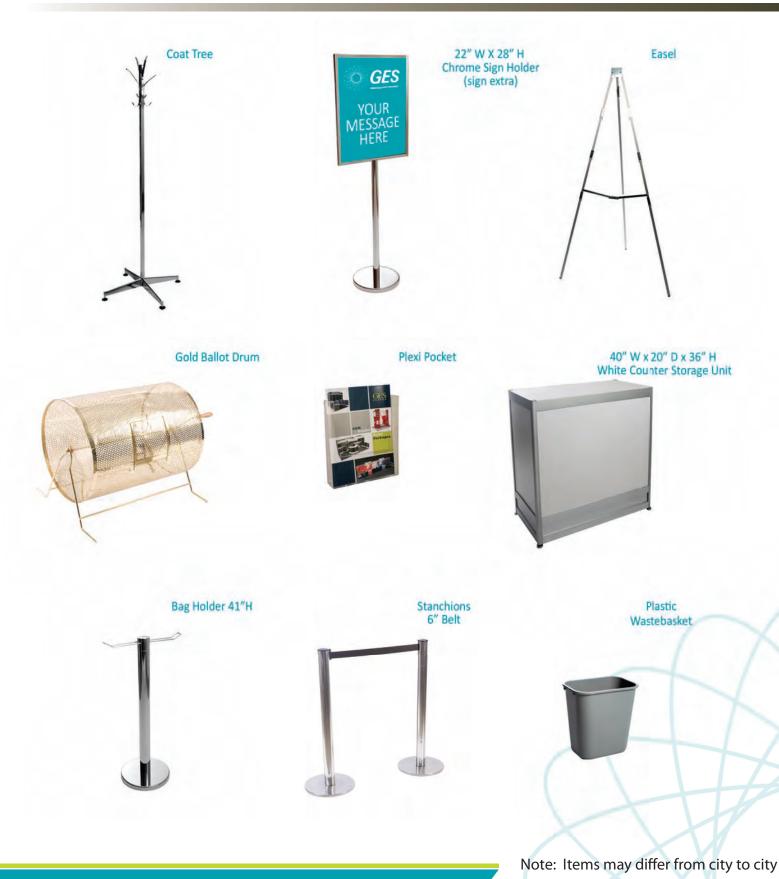

| 0                      |



# furnishings







May 1 - 3, 2018 Fairmont Banff Springs Conference Centre Booth #

# Lounge Furniture

Discount if available & ordered by

| Box 960  | Banff Alb  | erta T1L 1J4 Phone: 403 762-2828 Fax: 403 762-2777 En<br>PRICE LIST | nail: banff@ges.cor      | n                     | April 16, 2           |
|----------|------------|---------------------------------------------------------------------|--------------------------|-----------------------|-----------------------|
| luantity | Item #     | Description                                                         | Discount \$              | Regular \$            | Total Price           |
|          | ٨          | Delter Leether Sefe Coffee                                          | ¢ 450.00                 | ¢ c70.00              | ¢