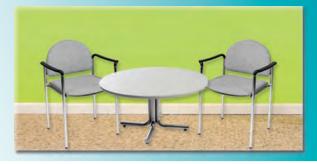

## Venue: Fairmont Banff Springs Conference Centre

Each 8'x10' wide draped display booth includes

8' high backwall & 3' high sidewall drape between

- 1 6' skirted table (4' option, see page 6)
- 2 Folding Chairs
- 1 600 watt outlet
- 1 wastebasket & 1 Booth ID sign (company name, black block letters)