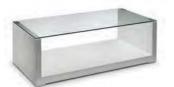

# Leather Sofa, chair & Loveseat

White

**Espresso** 

Glass Top Dining Table Fabric Dining Chair

28.75"H x 41.25"

**White Fabric Tub Chair** 

**Coffee Table** 24"W x 16"H x 47.5"L

**End Table** 24"W x 20"H x 22"L

| QTY | Item # | Description                | Discount Price | Standard Price | Total |
|-----|--------|----------------------------|----------------|----------------|-------|
|     | SPE001 | White Leather Sofa         | \$356.50       | \$499.00       |       |
|     | SPE002 | White Leather Love Seat    | \$258.75       | \$362.25       |       |
|     | SPE003 | White Leather Armchair     | \$201.25       | \$281.75       |       |
|     | SPE004 | Espresso Leather Sofa      | \$356.50       | \$499.00       |       |
|     | SPE005 | Espresso Leather Love Seat | \$258.75       | \$362.25       |       |
|     | SPE006 | Espresso Leather Armchair  | \$201.25       | \$281.75       |       |
|     | SPE015 | Coffee Table               | \$115.00       | \$161.00       |       |
|     | SPE016 | End Table                  | \$80.50        | \$112.75       |       |
|     | SPE009 | Glass Top Dining Table     | \$275.00       | \$358.00       |       |
|     | SPE010 | Fabric Dining Chair        | \$95.00        | \$133.00       |       |
|     | SPE019 | White Pump Stool           | \$125.00       | \$175.00       |       |
|     | SPE012 | White Fabric Tub Chair     | \$175.00       | \$245.00       |       |