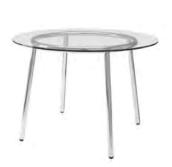

# Leather Sofa, chair & Loveseat

White

**Espresso** 

Glass Top Dining Table Fabric Dining Chair

28.75"H x 41.25"

**White Fabric Tub Chair** 

**Coffee Table** 24"W x 16"H x 47.5"L

**End Table** 24"W x 20"H x 22"L

| QTY | Item # | Description                | Discount Price | Standard Price | Total |
|-----|--------|----------------------------|----------------|----------------|-------|
|     | SPE001 | White Leather Sofa         | \$356.50       | \$499.00       |       |
|     | SPE002 | White Leather Love Seat    | \$258.75       | \$362.25       |       |
|     | SPE003 | White Leather Armchair     | \$201.25       | \$281.75       |       |
|     | SPE004 | Espresso Leather Sofa      | \$356.50       | \$499.00       |       |
|     | SPE005 | Espresso Leather Love Seat | \$258.75       | \$362.25       |       |
|     | SPE006 | Espresso Leather Armchair  | \$201.25       | \$281.75       |       |
|     | SPE015 | Coffee Table               | \$115.00       | \$161.00       |       |
|     | SPE016 | End Table                  | \$80.50        | \$112.75       |       |
|     | SPE009 | Glass Top Dining Table     | \$275.00       | \$358.00       |       |
|     | SPE010 | Fabric Dining Chair        | \$95.00        | \$133.00       |       |
|     | SPE019 | White Pump Stool           | \$125.00       | \$175.00       |       |
|     | SPE012 | White Fabric Tub Chair     | \$175.00       | \$245.00       |       |