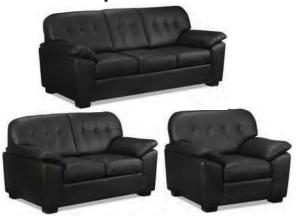

# Leather Sofa, chair & Loveseat

White

**Espresso** 

Glass Top Dining Table Fabric Dining Chair

28.75"H x 41.25"

**White Fabric Tub Chair** 

**Coffee Table** 24"W x 16"H x 47.5"L

**End Table** 24"W x 20"H x 22"L

| QTY | Item # | Description                | Discount Price | Standard Price | Total |
|-----|--------|----------------------------|----------------|----------------|-------|
|     | SPE001 | White Leather Sofa         | \$356.50       | \$499.00       |       |
|     | SPE002 | White Leather Love Seat    | \$258.75       | \$362.25       |       |
|     | SPE003 | White Leather Armchair     | \$201.25       | \$281.75       |       |
|     | SPE004 | Espresso Leather Sofa      | \$356.50       | \$499.00       |       |
|     | SPE005 | Espresso Leather Love Seat | \$258.75       | \$362.25       |       |
|     | SPE006 | Espresso Leather Armchair  | \$201.25       | \$281.75       |       |
|     | SPE015 | Coffee Table               | \$115.00       | \$161.00       |       |
|     | SPE016 | End Table                  | \$80.50        | \$112.75       |       |
|     | SPE009 | Glass Top Dining Table     | \$275.00       | \$358.00       |       |
|     | SPE010 | Fabric Dining Chair        | \$95.00        | \$133.00       |       |
|     | SPE019 | White Pump Stool           | \$125.00       | \$175.00       |       |
|     | SPE012 | White Fabric Tub Chair     | \$175.00       | \$245.00       |       |