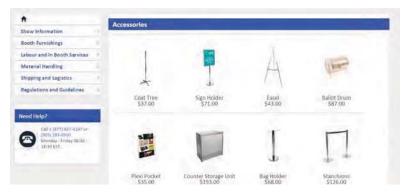

# **Furnishings**

22" W X 28" H Chrome Sign Holder (sign extra)

Gold Ballot Drum

Bag Holder 41"H

Stanchions

Waste Basket

| QTY | Item #  | Description                                          | Discount Price | Standard Price | Total |
|-----|---------|------------------------------------------------------|----------------|----------------|-------|
|     | FGFSC   | Grey Fabric Side Chair                               | \$42.00        | \$58.00        |       |
|     | FGFAC   | Grey Fabric Arm Chair                                | \$43.00        | \$76.00        |       |
|     | FGFCS   | Grey Fabric Counter Stool                            | \$90.00        | \$126.00       |       |
|     | FLR     | Literature Rack                                      | \$85.50        | \$119.75       |       |
|     | FPEDT40 | Cocktail Table 40" High                              | \$91.00        | \$126.50       |       |
|     | FPEDT   | Starbase Table - 30" Round x 30" High                | \$75.50        | \$105.50       |       |
|     | FCOFT   | Starbase Table - 30" Round x 18" High (Coffee Table) | \$58.00        | \$80.50        |       |
|     | FGR     | Garment Rack on Wheels                               | \$49.75        | \$69.50        |       |
|     | FCSH    | 22" x 28" Chrome Sign Holder (Sign Extra)            | \$52.00        | \$72.75        |       |
|     | FESL    | Easel                                                | \$41.00        | \$57.50        |       |
|     | FSBD    | Gold Ballot Drum                                     | \$69.50        | \$97.25        |       |
|     | FCSU    | White Counter Storage Unit 40" H                     | \$149.25       | \$209.25       |       |
|     | FBH     | Bag Holder 41"H                                      | \$68.00        | \$95.50        |       |
|     | FCS     | 1 Pair of Stanchions                                 | \$56.00        | \$65.00        |       |
|     | FWB     | Wastebasket                                          | \$22.50        | \$32.00        |       |