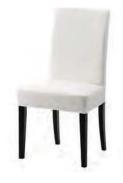

# Leather Sofa, chair & Loveseat

White

**Espresso** 

Glass Top Dining Table Fabric Dining Chair

28.75"H x 41.25"

**White Fabric Tub Chair** 

**Coffee Table** 24"W x 16"H x 47.5"L

**End Table** 24"W x 20"H x 22"L

| QTY | Item # | Description                | Discount Price | Standard Price | Total |
|-----|--------|----------------------------|----------------|----------------|-------|
|     | SPE001 | White Leather Sofa         | \$356.50       | \$499.00       |       |
|     | SPE002 | White Leather Love Seat    | \$258.75       | \$362.25       |       |
|     | SPE003 | White Leather Armchair     | \$201.25       | \$281.75       |       |
|     | SPE004 | Espresso Leather Sofa      | \$356.50       | \$499.00       |       |
|     | SPE005 | Espresso Leather Love Seat | \$258.75       | \$362.25       |       |
|     | SPE006 | Espresso Leather Armchair  | \$201.25       | \$281.75       |       |
|     | SPE015 | Coffee Table               | \$115.00       | \$161.00       |       |
|     | SPE016 | End Table                  | \$80.50        | \$112.75       |       |
|     | SPE009 | Glass Top Dining Table     | \$275.00       | \$358.00       |       |
|     | SPE010 | Fabric Dining Chair        | \$95.00        | \$133.00       |       |
|     | SPE019 | White Pump Stool           | \$125.00       | \$175.00       |       |
|     | SPE012 | White Fabric Tub Chair     | \$175.00       | \$245.00       |       |