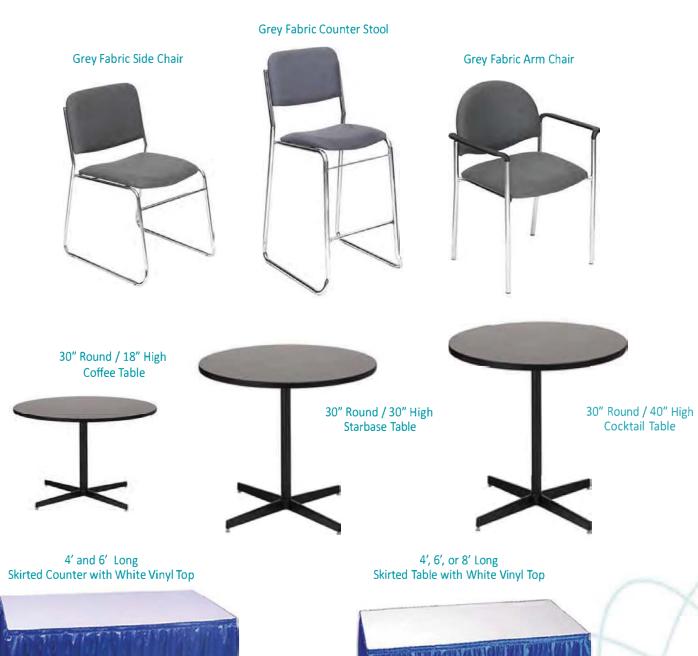

| QTY | Item #  | Description                                          | Discount Price | Standard Price | Total |
|-----|---------|------------------------------------------------------|----------------|----------------|-------|
|     | FGFSC   | Grey Fabric Side Chair                               | \$42.00        | \$58.00        |       |
|     | FGFAC   | Grey Fabric Arm Chair                                | \$43.00        | \$76.00        |       |
|     | FGFCS   | Grey Fabric Counter Stool                            | \$90.00        | \$126.00       |       |
|     | FLR     | Literature Rack                                      | \$85.50        | \$119.75       |       |
|     | FPEDT40 | Cocktail Table 40" High                              | \$91.00        | \$126.50       |       |
|     | FPEDT   | Starbase Table - 30" Round x 30" High                | \$75.50        | \$105.50       |       |
|     | FCOFT   | Starbase Table - 30" Round x 18" High (Coffee Table) | \$58.00        | \$80.50        |       |
|     | FGR     | Garment Rack on Wheels                               | \$49.75        | \$69.50        |       |
|     | FCSH    | 22" x 28" Chrome Sign Holder (Sign Extra)            | \$52.00        | \$72.75        |       |
|     | FESL    | Easel                                                | \$41.00        | \$57.50        |       |
|     | FSBD    | Gold Ballot Drum                                     | \$69.50        | \$97.25        |       |
|     | FCSU    | White Counter Storage Unit 40" H                     | \$149.25       | \$209.25       |       |
|     | FBH     | Bag Holder 41"H                                      | \$68.00        | \$95.50        |       |
|     | FCS     | 1 Pair of Stanchions                                 | \$56.00        | \$65.00        |       |
|     | FWB     | Wastebasket                                          | \$22.50        | \$32.00        |       |

# **FURNISHINGS**

GST #R104060264

Date

#1-1030 Kearns Crescent RM of Sherwood, Saskatchewan, Canada, S4K 0A1 Tel: 306.347.8280 Fax: 306.569.7484

|                               |                 | Regina                                                                                                                         | a@ges.com www.ges  | .com/ca       |                           |                                      |
|-------------------------------|-----------------|--------------------------------------------------------------------------------------------------------------------------------|--------------------|---------------|---------------------------|--------------------------------------|
| SHOW                          | <b>/</b> :      | Century 21 - Tech 21                                                                                                           |                    | DISC(<br>DEAD | OUNT PRICE<br>DLINE DATE: | September 14, 2018                   |
|                               |                 | EXHIBITOR INFORMATION                                                                                                          |                    |               | CREDIT CARD               | AUTHORIZATION                        |
|                               | ВО              | OTH #:                                                                                                                         |                    |               |                           |                                      |
| COMPA                         |                 |                                                                                                                                |                    | Δ "C,         | redit Card Authoriza      | ation" form (included in this kit)   |
| STREE <sup>-</sup>            | Т               |                                                                                                                                |                    | ~ 0/          |                           | y this completed form.               |
| CITY_                         |                 | PROV/STATECODE                                                                                                                 | ≣                  | Order         | rs for GES products       | s and/or services will <i>not</i> be |
|                               |                 |                                                                                                                                |                    |               | accepted without r        | receipt of a completed               |
| PHONE                         |                 | FAX                                                                                                                            |                    |               | "Credit Card A            | uthorization" form.                  |
| CONTA                         | CT NAME         |                                                                                                                                |                    |               |                           |                                      |
|                               |                 | ALL ORDERS MUST BE PREPAID IN FULL                                                                                             | (ORDERS CAN NOT BE | PROCESSI      | ED UNTIL PAYMENT IS       | RECEIVED)                            |
| QTY                           | Item #          | SKIRTED TABLES 30" HIGH                                                                                                        | Discount           | Price         | Standard Price            | ce Total                             |
|                               |                 | ☐ BLACK ☐                                                                                                                      | BLUE GREEN REC     | SILVER        | ☐ WHITE                   |                                      |
|                               | DT4             | 4 Ft. Long x 2 Ft. Wide                                                                                                        | \$85.              | 50            | \$119.50                  |                                      |
|                               | DT6             | 6 Ft. Long x 2 Ft. Wide                                                                                                        | \$94.0             | 00            | \$131.50                  |                                      |
|                               | DT8             | 8 Ft. Long x 2 Ft. Wide                                                                                                        | \$101.             | 50            | \$142.50                  |                                      |
|                               | DTS4S           | Skirted Fourth Side Additional Charge                                                                                          | \$38.7             | 75            | \$38.75                   |                                      |
|                               |                 | SKIRTED COUNTER 42" HIGH                                                                                                       | □BL                | ACK BLU       | E SILVER WHITE            | <u>:</u>                             |
|                               | RD4             | 4 Ft. Long x 2 Ft. Wide                                                                                                        | \$97.              | 50            | \$136.50                  |                                      |
|                               | RD6             | 6 Ft. Long x 2 Ft. Wide                                                                                                        | \$120.             | 00            | \$168.00                  |                                      |
|                               | RD8             | 8 Ft. Long x 2 Ft. Wide                                                                                                        | \$147.             | 00            | \$206.00                  |                                      |
|                               |                 | NON SKIRTED TABLES 30" HIGH                                                                                                    |                    |               |                           | ·                                    |
|                               | UD4             | 4 Ft. Long x 2 Ft. Wide                                                                                                        | \$51.0             | 00            | \$86.75                   |                                      |
|                               | UD6             | 6 Ft. Long x 2 Ft. Wide                                                                                                        | \$59.7             | 75            | \$99.25                   |                                      |
|                               | UD8             | 8 Ft. Long x 2 Ft. Wide                                                                                                        | \$67.7             | 75            | \$11.25                   |                                      |
|                               |                 | NON SKIRTED TABLES 42" HIGH                                                                                                    | ·                  |               | •                         | ·                                    |
|                               | RUD4            | 4 Ft. Long x 2 Ft. Wide                                                                                                        | \$63.9             | 50            | \$104.50                  |                                      |
|                               | RUD6            | 6 Ft. Long x 2 Ft. Wide                                                                                                        | \$83.0             | 00            | \$137.50                  |                                      |
|                               |                 | CUSTOM BOOTH DRAPING                                                                                                           |                    | <b>-</b>      |                           |                                      |
|                               | D3              | 3 Ft. High (Per Linear Ft.)                                                                                                    | BLACK              |               | RED SILVER WH             | #IIE                                 |
|                               | D8              | 8 Ft. High (Per Linear Ft.)                                                                                                    | \$8.5              |               | \$11.50                   |                                      |
|                               |                 | , ,                                                                                                                            | 1 40.3             | -             | 1 411.00                  |                                      |
| • All orde                    |                 | ter the Discount Price Date will be processed at the Standar                                                                   | d Price.           |               | Γ                         | SUBTOTAL                             |
| <ul> <li>Exhibito</li> </ul>  | r is responsib  | ole for all items for the duration of the show.<br>en, GES will choose a colour for you.                                       |                    |               |                           | 5% GST                               |
| <ul> <li>Charge</li> </ul>    | s are for renta | Il of equipment only. All items remain the property of GES.<br>le for exhibit materials left in GEM rental exhibits or counter | storage units.     |               |                           | 8% PST                               |
| <ul> <li>All claim</li> </ul> | ns or discrepa  | ncies must be settled at the GES Service Centre prior to sho<br>s on cancelled skirted tables or custom booth draping once     | ow closing.        |               |                           | TOTAL                                |
|                               |                 | hings cancelled prior to show opening.                                                                                         |                    |               | L                         |                                      |