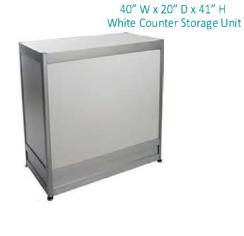

| QTY | Item #  | Description                                          | Discount Price | Standard Price | Total |
|-----|---------|------------------------------------------------------|----------------|----------------|-------|
|     | FGFSC   | Grey Fabric Side Chair                               | \$42.00        | \$58.00        |       |
|     | FGFAC   | Grey Fabric Arm Chair                                | \$43.00        | \$76.00        |       |
|     | FGFCS   | Grey Fabric Counter Stool                            | \$90.00        | \$126.00       |       |
|     | FLR     | Literature Rack                                      | \$85.50        | \$119.75       |       |
|     | FPEDT40 | Cocktail Table 40" High                              | \$91.00        | \$126.50       |       |
|     | FPEDT   | Starbase Table - 30" Round x 30" High                | \$75.50        | \$105.50       |       |
|     | FCOFT   | Starbase Table - 30" Round x 18" High (Coffee Table) | \$58.00        | \$80.50        |       |
|     | FGR     | Garment Rack on Wheels                               | \$49.75        | \$69.50        |       |
|     | FCSH    | 22" x 28" Chrome Sign Holder (Sign Extra)            | \$52.00        | \$72.75        |       |
|     | FESL    | Easel                                                | \$41.00        | \$57.50        |       |
|     | FSBD    | Gold Ballot Drum                                     | \$69.50        | \$97.25        |       |
|     | FCSU    | White Counter Storage Unit 40" H                     | \$149.25       | \$209.25       |       |
|     | FBH     | Bag Holder 41"H                                      | \$68.00        | \$95.50        |       |
|     | FCS     | 1 Pair of Stanchions                                 | \$56.00        | \$65.00        |       |
|     | FWB     | Wastebasket                                          | \$22.50        | \$32.00        |       |