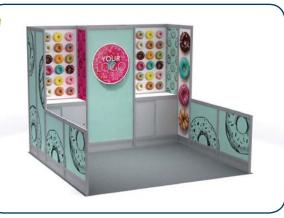

| fics                  |



# 10' x 10' Exhibit Rentals

#### **STANDARD**



#### **ENHANCED**





Model 2





Model 3



#### Choice of coloured infill panels



Choice of carpet colour



**To upgrade with graphics,** contact our Exhibitor Services team:

**1-877-437-4247** (Toll-Free) **torontoexhibitorservices@ges.com** 



# 10' x 20' Exhibit Rentals

#### **STANDARD**



#### **ENHANCED**







# Model 5





# Model 6



#### Choice of coloured infill panels



#### Choice of carpet colour



**To upgrade with graphics,** contact our Exhibitor Services team:

1-877-437-4247 (Toll-Free) torontoexhibitorservices@ges.com



# **RENTAL EXHIBITS**

5675 McLaughlin Road, Mississauga, Ontario, L5R 3K5 Tel: 905-283-0500 Fax: 905-283-0501 Toll Free: 1-877-437-4247 torontoexhibitorservices@ges.com www.ges.com/ca

| SHOW: On                          | itario Water