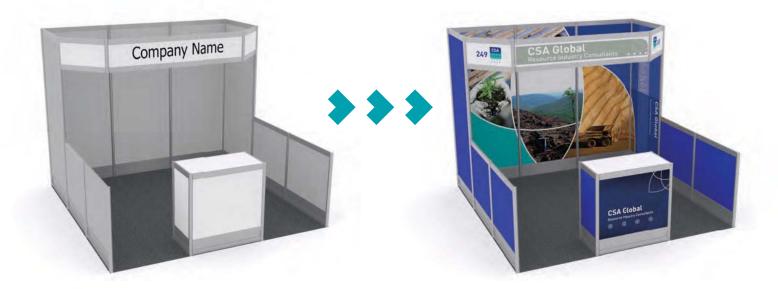

|  |  |  |
| TOTAL                        |  |  |  |
| INCLUDE TOTAL EDOM THIS DAGE |  |  |  |

Accessories A to E are designed to fit

GES Hardwall Only. Panels on all

units are white by default. All Showcases include lights and

lockable doors.

Please attach diagram of booth indicating locations for grid panels and / or slatwall. Grid panels CANNOT be installed in corners.

ON ORDER CHECKLIST SHEET

| SIGNATURE | DATE |
|-----------|------|



# Graphic Design & Production

GES is your one stop exhibit solution partner. Take advantage of our Creative Services Department to enhance your presence on the show floor.

Upgrade a show special, or design from scratch. Our team of in-house Designers & Production Technicians, can help you realize your vision quickly and affordably.



- Backlit signs
- Banners & hanging signs
- Floor/carpet decals
- Backwall murals

- Easel & freestanding signs
- Posters
- Custom cut signs & decals
- Branding graphics

Please contact our office: 780.469.7767 or email: edmonton@ges.com

Please upload files to: https://file.ges.com/
(file must be eps, ai, pdf or psd: fonts must be supplied or converted to outlines)



# GRAPHICS ORDER FORM

INCLUDE TOTAL FROM THIS PAGE ON ORDER CHECKLIST SHEET

DATE

7730 - 34 Street NW, Edmonton, AB T6B 3J6 Phone: 780.469.7767 Fax: 780.469.1619 Toll Free: 877.505.7767 edmonton@ges.com SHOW NAME: Western Assoc. of Broadcast Engineers (WABE) DISCOUNT PRICE Friday, October 20, 2017 **DEADLINE DATE:** SHOW DATE: November 5-7, 2017 **EXHIBITOR INFORMATION** CREDIT CARD AUTHORIZATION BOOTH #:\_\_\_\_\_ COMPA