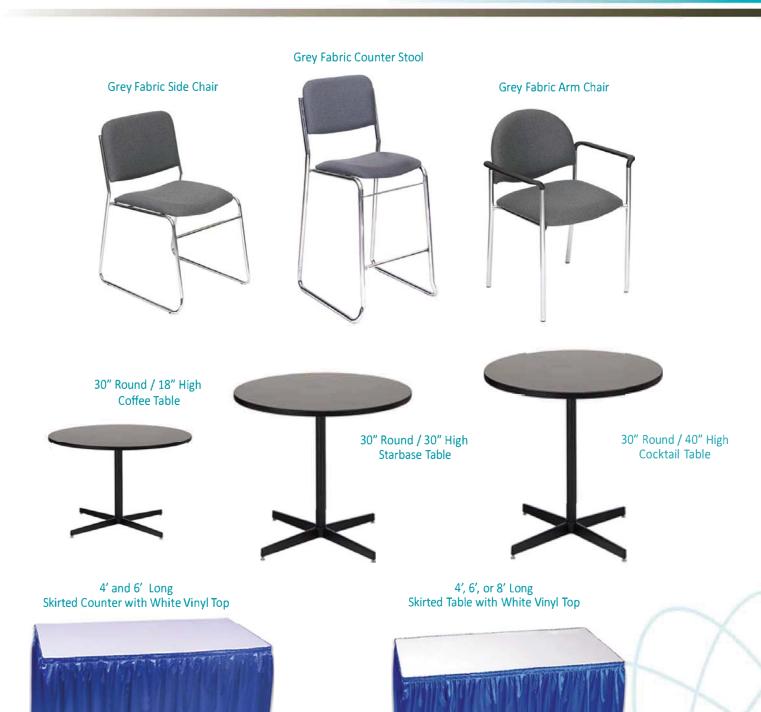

## **FURNISHINGS**

#25, 5805 76th Ave SE, Calgary, Alberta, T2C 5L8 Tel: 403.243.2212 Fax: 403.243.3868 Toll Free: 1.800.636.8235

|                               |                                 | exhibitorserviceswest                                                                                                                                                            | @ges.com w   | /ww.ges.com                                  | ı/ca                    |                                                |  |
|-------------------------------|---------------------------------|----------------------------------------------------------------------------------------------------------------------------------------------------------------------------------|--------------|----------------------------------------------|-------------------------|------------------------------------------------|--|
| SHO                           | W:                              | Small Business Calgary Conference                                                                                                                                                | e            | ADVANCE PRICE DEADLINE DATE: October 5, 2017 |                         |                                                |  |
|                               |                                 | EXHIBITOR INFORMATION                                                                                                                                                            |              | С                                            | REDIT CARD AU           | THORIZATION                                    |  |
|                               | ВО                              | OTH #:                                                                                                                                                                           | M.           | ASTERCARD U                                  | /ISAAMEX                |                                                |  |
| СОМРА                         | NY                              |                                                                                                                                                                                  |              |                                              |                         |                                                |  |
| STREE                         | Т                               |                                                                                                                                                                                  |              | EX                                           | PIRY DATE/_             |                                                |  |
| CITY_                         |                                 | PROV/STATECODE                                                                                                                                                                   |              |                                              |                         |                                                |  |
|                               |                                 |                                                                                                                                                                                  |              |                                              | CARDHOLDER I            | NAME                                           |  |
| PHONE                         |                                 | FAX                                                                                                                                                                              |              |                                              | CARDHOLDER SIG          | NATURE                                         |  |
| CONTA                         | CT NAME                         |                                                                                                                                                                                  |              |                                              | CHEQUE ATTACHED (PAY    | ABLE TO GES CANADA)                            |  |
|                               |                                 | ALL ORDERS MUST BE PREPAID IN FULL (ORDER                                                                                                                                        | S CAN NOT BE | PROCESSE                                     | D UNTIL PAYMENT IS RECE | EIVED)                                         |  |
| QTY                           | Item #                          | Description                                                                                                                                                                      | Advance      | e Price                                      | Regular Price           | Total                                          |  |
|                               | FGFSC                           | Grey Fabric Side Chair                                                                                                                                                           | \$41         | 1.00                                         | \$57.00                 |                                                |  |
|                               | FGFAC                           | Grey Fabric Arm Chair                                                                                                                                                            | \$42         | 2.00                                         | \$74.50                 |                                                |  |
|                               | FGFCS Grey Fabric Counter Stool |                                                                                                                                                                                  | \$89         | 9.50                                         | \$125.50                |                                                |  |
|                               | FGR                             | FGR Garment Rack on wheels                                                                                                                                                       |              | 6.50                                         | \$65.00                 |                                                |  |
|                               | FLR                             | Literature Rack                                                                                                                                                                  | \$80.00      |                                              | \$112.00                |                                                |  |
|                               | FPEDT40                         | Cocktail Table 40" High                                                                                                                                                          | \$90.00      |                                              | \$125.50                |                                                |  |
|                               | FPEDT                           | Starbase Table - 30" Round x 30" High (Pedestal)                                                                                                                                 | \$74.50      |                                              | \$104.50                |                                                |  |
|                               | FCOFT                           | Starbase Table - 30" Round x 18" High (Coffee Table)                                                                                                                             | \$57.00      |                                              | \$79.50                 |                                                |  |
|                               | FCT                             | Coat Tree                                                                                                                                                                        | \$32.00      |                                              | \$45.00                 |                                                |  |
|                               | FCSH                            | 22" x 28" Chrome Sign Holder (Sign Extra)                                                                                                                                        | \$48.50      |                                              | \$68.00                 |                                                |  |
|                               | FESL                            | Easel                                                                                                                                                                            | \$41.00      |                                              | \$57.50                 |                                                |  |
|                               | FSBD                            | Gold Ballot Drum                                                                                                                                                                 | \$69         | 5.00                                         | \$91.00                 |                                                |  |
|                               | FWB                             | Wastebasket                                                                                                                                                                      | \$2          | 2.50                                         | \$32.00                 |                                                |  |
|                               | FCSU                            | White Counter Storage Unit 40" H                                                                                                                                                 | \$139        | 9.50                                         | \$195.50                |                                                |  |
|                               | FBH                             | Bag Holder 41"H                                                                                                                                                                  | \$68.00      |                                              | \$95.50                 |                                                |  |
|                               | FCS                             | 1 Pair of Stanchions                                                                                                                                                             | \$8          | \$87.00                                      |                         |                                                |  |
|                               | _                               | CUSTOM BOOTH DRAPING                                                                                                                                                             | ☐ BLACK      | BLUE                                         | RED SILVER WHIT         | TE .                                           |  |
|                               | D3                              | 3 Ft. High (Per Linear Ft.)                                                                                                                                                      | \$7          | .00                                          | \$10.00                 |                                                |  |
|                               | D8                              | 8 Ft. High (Per Linear Ft.)                                                                                                                                                      | \$8          | 3.00                                         | \$11.00                 |                                                |  |
| Terms &                       | Conditions                      | <u> </u>                                                                                                                                                                         |              |                                              |                         | <u>.                                      </u> |  |
| <ul> <li>Exhibitor</li> </ul> | is responsible                  | er the Advance Price Date will be processed at the Regular Price. e for all items for the duration of the show.                                                                  |              |                                              | SUE                     | BTOTAL                                         |  |
| <ul> <li>Charges</li> </ul>   | are for rental                  | n, GES will choose a colour for you.<br>of equipment only. All items remain the property of GES.<br>s for exhibit materials left in GEM rental exhibits or counter storage units |              |                                              |                         | 5% GST                                         |  |
| - GES IS N                    | or reshousing                   | To exhibit materials left in GEW rental exhibits of counter storage units                                                                                                        | ).           |                                              | ı                       | TOTAL                                          |  |