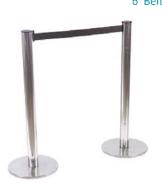

# **Furnishings (Calgary)**

22" W X 28" H Chrome Sign Holder (sign extra)

Gold Ballot Drum

Bag Holder 41"H

Stanchions 6' Belt

Waste Basket