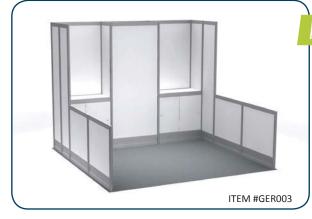

# **Furnishings (Calgary)**

# **Furnishings (Calgary)**

22" W X 28" H Chrome Sign Holder (sign extra)

Gold Ballot Drum

Bag Holder 41"H

Stanchions 6' Belt

Waste Basket