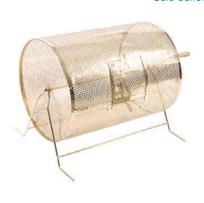

# **Furnishings (Calgary)**

22" W X 28" H Chrome Sign Holder (sign extra)

Gold Ballot Drum

Bag Holder 41"H

Stanchions 6' Belt

Waste Basket

## **FURNISHINGS**

#25, 5805 76th Ave SE, Calgary, Alberta, T2C 5L8 Tel: 403.243.2212 Fax: 403.243.3868 Toll Free: 1.800.636.8235

|                               |                                 | exhibitorserviceswest                                                                                                                                                            | @ges.com w   | /ww.ges.com                                  | ı/ca                    |                                                |  |
|-------------------------------|---------------------------------|----------------------------------------------------------------------------------------------------------------------------------------------------------------------------------|--------------|----------------------------------------------|-------------------------|------------------------------------------------|--|
| SHO                           | W:                              | Small Business Calgary Conference                                                                                                                                                | e            | ADVANCE PRICE DEADLINE DATE: October 5, 2017 |                         |                                                |  |
|                               |                                 | EXHIBITOR INFORMATION                                                                                                                                                            |              | С                                            | REDIT CARD AU           | THORIZATION                                    |  |
|                               | ВО                              | OTH #:                                                                                                                                                                           | M.           | ASTERCARD U                                  | /ISAAMEX                |                                                |  |
| СОМРА                         | NY                              |                                                                                                                                                                                  |              |                                              |                         |                                                |  |
| STREE                         | Т                               |                                                                                                                                                                                  |              | EX                                           | PIRY DATE/_             |                                                |  |
| CITY_                         |                                 | PROV/STATECODE                                                                                                                                                                   |              |                                              |                         |                                                |  |
|                               |                                 |                                                                                                                                                                                  |              |                                              | CARDHOLDER I            | NAME                                           |  |
| PHONE                         |                                 | FAX                                                                                                                                                                              |              |                                              | CARDHOLDER SIG          | NATURE                                         |  |
| CONTA                         | CT NAME                         |                                                                                                                                                                                  |              |                                              | CHEQUE ATTACHED (PAY    | ABLE TO GES CANADA)                            |  |
|                               |                                 | ALL ORDERS MUST BE PREPAID IN FULL (ORDER                                                                                                                                        | S CAN NOT BE | PROCESSE                                     | D UNTIL PAYMENT IS RECE | EIVED)                                         |  |
| QTY                           | Item #                          | Description                                                                                                                                                                      | Advance      | e Price                                      | Regular Price           | Total                                          |  |
|                               | FGFSC                           | Grey Fabric Side Chair                                                                                                                                                           | \$41         | 1.00                                         | \$57.00                 |                                                |  |
|                               | FGFAC                           | Grey Fabric Arm Chair                                                                                                                                                            | \$42         | 2.00                                         | \$74.50                 |                                                |  |
|                               | FGFCS Grey Fabric Counter Stool |                                                                                                                                                                                  | \$89         | 9.50                                         | \$125.50                |                                                |  |
|                               | FGR                             | FGR Garment Rack on wheels                                                                                                                                                       |              | 6.50                                         | \$65.00                 |                                                |  |
|                               | FLR                             | Literature Rack                                                                                                                                                                  | \$80.00      |                                              | \$112.00                |                                                |  |
|                               | FPEDT40                         | Cocktail Table 40" High                                                                                                                                                          | \$90.00      |                                              | \$125.50                |                                                |  |
|                               | FPEDT                           | Starbase Table - 30" Round x 30" High (Pedestal)                                                                                                                                 | \$74.50      |                                              | \$104.50                |                                                |  |
|                               | FCOFT                           | Starbase Table - 30" Round x 18" High (Coffee Table)                                                                                                                             | \$57.00      |                                              | \$79.50                 |                                                |  |
|                               | FCT                             | Coat Tree                                                                                                                                                                        | \$32.00      |                                              | \$45.00                 |                                                |  |
|                               | FCSH                            | 22" x 28" Chrome Sign Holder (Sign Extra)                                                                                                                                        | \$48.50      |                                              | \$68.00                 |                                                |  |
|                               | FESL                            | Easel                                                                                                                                                                            | \$41.00      |                                              | \$57.50                 |                                                |  |
|                               | FSBD                            | Gold Ballot Drum                                                                                                                                                                 | \$69         | 5.00                                         | \$91.00                 |                                                |  |
|                               | FWB                             | Wastebasket                                                                                                                                                                      | \$2          | 2.50                                         | \$32.00                 |                                                |  |
|                               | FCSU                            | White Counter Storage Unit 40" H                                                                                                                                                 | \$139        | 9.50                                         | \$195.50                |                                                |  |
|                               | FBH                             | Bag Holder 41"H                                                                                                                                                                  | \$68.00      |                                              | \$95.50                 |                                                |  |
|                               | FCS                             | 1 Pair of Stanchions                                                                                                                                                             | \$8          | \$87.00                                      |                         |                                                |  |
|                               | _                               | CUSTOM BOOTH DRAPING                                                                                                                                                             | ☐ BLACK      | BLUE                                         | RED SILVER WHIT         | TE .                                           |  |
|                               | D3                              | 3 Ft. High (Per Linear Ft.)                                                                                                                                                      | \$7          | .00                                          | \$10.00                 |                                                |  |
|                               | D8                              | 8 Ft. High (Per Linear Ft.)                                                                                                                                                      | \$8          | 3.00                                         | \$11.00                 |                                                |  |
| Terms &                       | Conditions                      | <u> </u>                                                                                                                                                                         |              |                                              |                         | <u>.                                      </u> |  |
| <ul> <li>Exhibitor</li> </ul> | is responsible                  | er the Advance Price Date will be processed at the Regular Price. e for all items for the duration of the show.                                                                  |              |                                              | SUE                     | BTOTAL                                         |  |
| <ul> <li>Charges</li> </ul>   | are for rental                  | n, GES will choose a colour for you.<br>of equipment only. All items remain the property of GES.<br>s for exhibit materials left in GEM rental exhibits or counter storage units |              |                                              |                         | 5% GST                                         |  |
| - GES IS N                    | or reshousing                   | To exhibit materials left in GEW rental exhibits of counter storage units                                                                                                        | ).           |                                              | ı                       | TOTAL                                          |  |