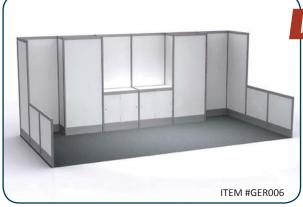

# **Furnishings (Calgary)**

# **Furnishings (Calgary)**

22" W X 28" H Chrome Sign Holder (sign extra)

Gold Ballot Drum

Bag Holder 41"H

Stanchions 6' Belt

Waste Basket