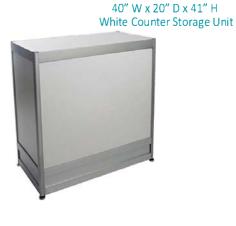

## **FURNISHINGS**

#25, 5805 76th Ave SE, Calgary, Alberta, T2C 5L8 Tel: 403.243.2212 Fax: 403.243.3868 Toll Free: 1.800.636.8235

|                               |                                 | exhibitorserviceswest                                                                                                                                                            | @ges.com w   | /ww.ges.com                                  | ı/ca                    |                                                |  |
|-------------------------------|---------------------------------|----------------------------------------------------------------------------------------------------------------------------------------------------------------------------------|--------------|----------------------------------------------|-------------------------|------------------------------------------------|--|
| SHO                           | W:                              | Small Business Calgary Conference                                                                                                                                                | e            | ADVANCE PRICE DEADLINE DATE: October 5, 2017 |                         |                                                |  |
|                               |                                 | EXHIBITOR INFORMATION                                                                                                                                                            |              | С                                            | REDIT CARD AU           | THORIZATION                                    |  |
|                               | ВО                              | OTH #:                                                                                                                                                                           | M.           | ASTERCARD U                                  | /ISAAMEX                |                                                |  |
| СОМРА                         | NY                              |                                                                                                                                                                                  |              |                                              |                         |                                                |  |
| STREE                         | Т                               |                                                                                                                                                                                  |              | EX                                           | PIRY DATE/_             |                                                |  |
| CITY_                         |                                 | PROV/STATECODE                                                                                                                                                                   |              |                                              |                         |                                                |  |
|                               |                                 |                                                                                                                                                                                  |              |                                              | CARDHOLDER I            | NAME                                           |  |
| PHONE                         |                                 | FAX                                                                                                                                                                              |              |                                              | CARDHOLDER SIG          | NATURE                                         |  |
| CONTA                         | CT NAME                         |                                                                                                                                                                                  |              |                                              | CHEQUE ATTACHED (PAY    | ABLE TO GES CANADA)                            |  |
|                               |                                 | ALL ORDERS MUST BE PREPAID IN FULL (ORDER                                                                                                                                        | S CAN NOT BE | PROCESSE                                     | D UNTIL PAYMENT IS RECE | EIVED)                                         |  |
| QTY                           | Item #                          | Description                                                                                                                                                                      | Advance      | e Price                                      | Regular Price           | Total                                          |  |
|                               | FGFSC                           | Grey Fabric Side Chair                                                                                                                                                           | \$41         | 1.00                                         | \$57.00                 |                                                |  |
|                               | FGFAC                           | Grey Fabric Arm Chair                                                                                                                                                            | \$42         | 2.00                                         | \$74.50                 |                                                |  |
|                               | FGFCS Grey Fabric Counter Stool |                                                                                                                                                                                  | \$89         | 9.50                                         | \$125.50                |                                                |  |
|                               | FGR                             | FGR Garment Rack on wheels                                                                                                                                                       |              | 6.50                                         | \$65.00                 |                                                |  |
|                               | FLR                             | Literature Rack                                                                                                                                                                  | \$80.00      |                                              | \$112.00                |                                                |  |
|                               | FPEDT40                         | Cocktail Table 40" High                                                                                                                                                          | \$90.00      |                                              | \$125.50                |                                                |  |
|                               | FPEDT                           | Starbase Table - 30" Round x 30" High (Pedestal)                                                                                                                                 | \$74.50      |                                              | \$104.50                |                                                |  |
|                               | FCOFT                           | Starbase Table - 30" Round x 18" High (Coffee Table)                                                                                                                             | \$57.00      |                                              | \$79.50                 |                                                |  |
|                               | FCT                             | Coat Tree                                                                                                                                                                        | \$32.00      |                                              | \$45.00                 |                                                |  |
|                               | FCSH                            | 22" x 28" Chrome Sign Holder (Sign Extra)                                                                                                                                        | \$48.50      |                                              | \$68.00                 |                                                |  |
|                               | FESL                            | Easel                                                                                                                                                                            | \$41.00      |                                              | \$57.50                 |                                                |  |
|                               | FSBD                            | Gold Ballot Drum                                                                                                                                                                 | \$69         | 5.00                                         | \$91.00                 |                                                |  |
|                               | FWB                             | Wastebasket                                                                                                                                                                      | \$2          | 2.50                                         | \$32.00                 |                                                |  |
|                               | FCSU                            | White Counter Storage Unit 40" H                                                                                                                                                 | \$139        | 9.50                                         | \$195.50                |                                                |  |
|                               | FBH                             | Bag Holder 41"H                                                                                                                                                                  | \$68.00      |                                              | \$95.50                 |                                                |  |
|                               | FCS                             | 1 Pair of Stanchions                                                                                                                                                             | \$8          | \$87.00                                      |                         |                                                |  |
|                               | _                               | CUSTOM BOOTH DRAPING                                                                                                                                                             | ☐ BLACK      | BLUE                                         | RED SILVER WHIT         | TE .                                           |  |
|                               | D3                              | 3 Ft. High (Per Linear Ft.)                                                                                                                                                      | \$7          | .00                                          | \$10.00                 |                                                |  |
|                               | D8                              | 8 Ft. High (Per Linear Ft.)                                                                                                                                                      | \$8          | 3.00                                         | \$11.00                 |                                                |  |
| Terms &                       | Conditions                      | <u> </u>                                                                                                                                                                         |              |                                              |                         | <u>.                                      </u> |  |
| <ul> <li>Exhibitor</li> </ul> | is responsible                  | er the Advance Price Date will be processed at the Regular Price. e for all items for the duration of the show.                                                                  |              |                                              | SUE                     | BTOTAL                                         |  |
| <ul> <li>Charges</li> </ul>   | are for rental                  | n, GES will choose a colour for you.<br>of equipment only. All items remain the property of GES.<br>s for exhibit materials left in GEM rental exhibits or counter storage units |              |                                              |                         | 5% GST                                         |  |
| - GES IS N                    | or reshousing                   | To exhibit materials left in GEW rental exhibits of counter storage units                                                                                                        | ).           |                                              | ı                       | TOTAL                                          |  |