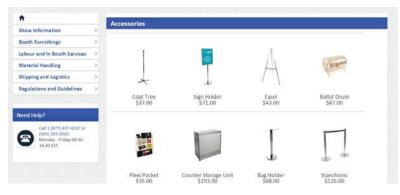

# **Furnishings (Calgary)**

# **Furnishings (Calgary)**

22" W X 28" H Chrome Sign Holder (sign extra)

Gold Ballot Drum

Bag Holder 41"H

Stanchions 6' Belt

Waste Basket

## **FURNISHINGS**

#25, 5805 76th Ave SE, Calgary, Alberta, T2C 5L8 Tel: 403.243.2212 Fax: 403.243.3868 Toll Free: 1.800.636.8235

|                               |                                 | exhibitorserviceswest                                                                                                                                                            | @ges.com w   | /ww.ges.com                                  | ı/ca                    |                                                |  |
|-------------------------------|---------------------------------|----------------------------------------------------------------------------------------------------------------------------------------------------------------------------------|--------------|----------------------------------------------|-------------------------|------------------------------------------------|--|
| SHO                           | W:                              | Small Business Calgary Conference                                                                                                                                                | e            | ADVANCE PRICE DEADLINE DATE: October 5, 2017 |                         |                                                |  |
|                               |                                 | EXHIBITOR INFORMATION                                                                                                                                                            |              | С                                            | REDIT CARD AU           | THORIZATION                                    |  |
|                               | ВО                              | OTH #:                                                                                                                                                                           | M.           | ASTERCARD U                                  | /ISAAMEX                |                                                |  |
| СОМРА                         | NY                              |                                                                                                                                                                                  |              |                                              |                         |                                                |  |
| STREE                         | Т                               |                                                                                                                                                                                  |              | EX                                           | PIRY DATE/_             |                                                |  |
| CITY_                         |                                 | PROV/STATECODE                                                                                                                                                                   |              |                                              |                         |                                                |  |
|                               |                                 |                                                                                                                                                                                  |              |                                              | CARDHOLDER I            | NAME                                           |  |
| PHONE                         |                                 | FAX                                                                                                                                                                              |              |                                              | CARDHOLDER SIG          | NATURE                                         |  |
| CONTA                         | CT NAME                         |                                                                                                                                                                                  |              |                                              | CHEQUE ATTACHED (PAY    | ABLE TO GES CANADA)                            |  |
|                               |                                 | ALL ORDERS MUST BE PREPAID IN FULL (ORDER                                                                                                                                        | S CAN NOT BE | PROCESSE                                     | D UNTIL PAYMENT IS RECE | EIVED)                                         |  |
| QTY                           | Item #                          | Description                                                                                                                                                                      | Advance      | e Price                                      | Regular Price           | Total                                          |  |
|                               | FGFSC                           | Grey Fabric Side Chair                                                                                                                                                           | \$41         | 1.00                                         | \$57.00                 |                                                |  |
|                               | FGFAC                           | Grey Fabric Arm Chair                                                                                                                                                            | \$42         | 2.00                                         | \$74.50                 |                                                |  |
|                               | FGFCS Grey Fabric Counter Stool |                                                                                                                                                                                  | \$89         | 9.50                                         | \$125.50                |                                                |  |
|                               | FGR                             | FGR Garment Rack on wheels                                                                                                                                                       |              | 6.50                                         | \$65.00                 |                                                |  |
|                               | FLR                             | Literature Rack                                                                                                                                                                  | \$80.00      |                                              | \$112.00                |                                                |  |
|                               | FPEDT40                         | Cocktail Table 40" High                                                                                                                                                          | \$90.00      |                                              | \$125.50                |                                                |  |
|                               | FPEDT                           | Starbase Table - 30" Round x 30" High (Pedestal)                                                                                                                                 | \$74.50      |                                              | \$104.50                |                                                |  |
|                               | FCOFT                           | Starbase Table - 30" Round x 18" High (Coffee Table)                                                                                                                             | \$57.00      |                                              | \$79.50                 |                                                |  |
|                               | FCT                             | Coat Tree                                                                                                                                                                        | \$32.00      |                                              | \$45.00                 |                                                |  |
|                               | FCSH                            | 22" x 28" Chrome Sign Holder (Sign Extra)                                                                                                                                        | \$48.50      |                                              | \$68.00                 |                                                |  |
|                               | FESL                            | Easel                                                                                                                                                                            | \$41.00      |                                              | \$57.50                 |                                                |  |
|                               | FSBD                            | Gold Ballot Drum                                                                                                                                                                 | \$69         | 5.00                                         | \$91.00                 |                                                |  |
|                               | FWB                             | Wastebasket                                                                                                                                                                      | \$2          | 2.50                                         | \$32.00                 |                                                |  |
|                               | FCSU                            | White Counter Storage Unit 40" H                                                                                                                                                 | \$139        | 9.50                                         | \$195.50                |                                                |  |
|                               | FBH                             | Bag Holder 41"H                                                                                                                                                                  | \$68.00      |                                              | \$95.50                 |                                                |  |
|                               | FCS                             | 1 Pair of Stanchions                                                                                                                                                             | \$8          | \$87.00                                      |                         |                                                |  |
|                               | _                               | CUSTOM BOOTH DRAPING                                                                                                                                                             | ☐ BLACK      | BLUE                                         | RED SILVER WHIT         | TE .                                           |  |
|                               | D3                              | 3 Ft. High (Per Linear Ft.)                                                                                                                                                      | \$7          | .00                                          | \$10.00                 |                                                |  |
|                               | D8                              | 8 Ft. High (Per Linear Ft.)                                                                                                                                                      | \$8          | 3.00                                         | \$11.00                 |                                                |  |
| Terms &                       | Conditions                      | <u> </u>                                                                                                                                                                         |              |                                              |                         | <u>.                                      </u> |  |
| <ul> <li>Exhibitor</li> </ul> | is responsible                  | er the Advance Price Date will be processed at the Regular Price. e for all items for the duration of the show.                                                                  |              |                                              | SUE                     | BTOTAL                                         |  |
| <ul> <li>Charges</li> </ul>   | are for rental                  | n, GES will choose a colour for you.<br>of equipment only. All items remain the property of GES.<br>s for exhibit materials left in GEM rental exhibits or counter storage units |              |                                              |                         | 5% GST                                         |  |
| - GES IS N                    | or reshousing                   | To exhibit materials left in GEW rental exhibits of counter storage units                                                                                                        | ).           |                                              | ı                       | TOTAL                                          |  |