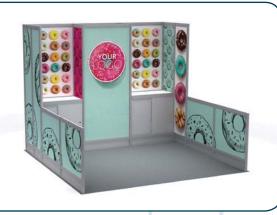

# **Furnishings (Calgary)**

# **Furnishings (Calgary)**

22" W X 28" H Chrome Sign Holder (sign extra)

Gold Ballot Drum

Bag Holder 41"H

Stanchions 6' Belt

Waste Basket