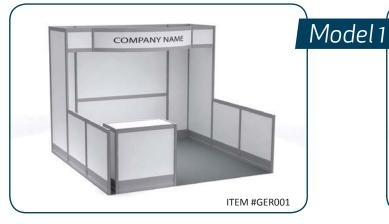

| Package B - 10' x 20'  LEASE SELECT YOUR CHOICE OF INFILL PAN  Colour: | \$1,557.50  EL AND CARPET COL Carpet Colour:  Ct to availability.)  Right: gos will be charged \$100 s://file.ges.com/ ent Email Address" t location, booth number ider "Comments:"    | \$2,180.50  OUR:  Black                                                                                   |                |



# 10' x 10' Exhibit Rentals

#### **STANDARD**



#### **ENHANCED**





# Model 2





# Model 3



#### Choice of coloured infill panels



#### Choice of carpet colour



To upgrade with graphics, contact David Ryman:

403.218.7424 DRyman@ges.com



# 10' x 20' Exhibit Rentals

#### **STANDARD**



#### **ENHANCED**





# Model 5





# Model 6



#### Choice of coloured infill panels



#### Choice of carpet colour



To upgrade with graphics, contact David Ryman:

403.218.7424 DRyman@ges.com



# **EXHIBIT RENTALS**

#25, 5805 76th Ave SE, Calgary, Alberta, T2C 5L8 Tel: 403.243.2212 Fax: 403.243.3868 Toll Free: 1.800.636.8235 exhibitorserviceswest@ges.com www.ges.com/ca

|                                                                                                                              |