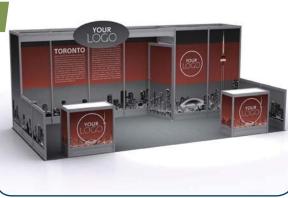

# **Furnishings (Calgary)**

# **Furnishings (Calgary)**

22" W X 28" H Chrome Sign Holder (sign extra)

Gold Ballot Drum

Bag Holder 41"H

Stanchions 6' Belt

Waste Basket