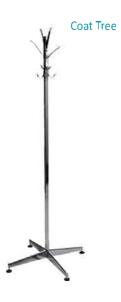

## **FURNISHINGS**

#25, 5805 76th Ave SE, Calgary, Alberta, T2C 5L8 Tel: 403.243.2212 Fax: 403.243.3868 Toll Free: 1.800.636.8235

|                               |                                 | exhibitorserviceswest                                                                                                                                                            | @ges.com w   | /ww.ges.com                                  | ı/ca                    |                                                |  |
|-------------------------------|---------------------------------|----------------------------------------------------------------------------------------------------------------------------------------------------------------------------------|--------------|----------------------------------------------|-------------------------|------------------------------------------------|--|
| SHO                           | W:                              | Small Business Calgary Conference                                                                                                                                                | e            | ADVANCE PRICE DEADLINE DATE: October 5, 2017 |                         |                                                |  |
|                               |                                 | EXHIBITOR INFORMATION                                                                                                                                                            |              | С                                            | REDIT CARD AU           | THORIZATION                                    |  |
|                               | ВО                              | OTH #:                                                                                                                                                                           | M.           | ASTERCARD U                                  | /ISAAMEX                |                                                |  |
| СОМРА                         | NY                              |                                                                                                                                                                                  |              |                                              |                         |                                                |  |
| STREE                         | Т                               |                                                                                                                                                                                  |              | EX                                           | PIRY DATE/_             |                                                |  |
| CITY_                         |                                 | PROV/STATECODE                                                                                                                                                                   |              |                                              |                         |                                                |  |
|                               |                                 |                                                                                                                                                                                  |              |                                              | CARDHOLDER I            | NAME                                           |  |
| PHONE                         |                                 | FAX                                                                                                                                                                              |              |                                              | CARDHOLDER SIG          | NATURE                                         |  |
| CONTA                         | CT NAME                         |                                                                                                                                                                                  |              |                                              | CHEQUE ATTACHED (PAY    | ABLE TO GES CANADA)                            |  |
|                               |                                 | ALL ORDERS MUST BE PREPAID IN FULL (ORDER                                                                                                                                        | S CAN NOT BE | PROCESSE                                     | D UNTIL PAYMENT IS RECE | EIVED)                                         |  |
| QTY                           | Item #                          | Description                                                                                                                                                                      | Advance      | e Price                                      | Regular Price           | Total                                          |  |
|                               | FGFSC                           | Grey Fabric Side Chair                                                                                                                                                           | \$41         | 1.00                                         | \$57.00                 |                                                |  |
|                               | FGFAC                           | Grey Fabric Arm Chair                                                                                                                                                            | \$42         | 2.00                                         | \$74.50                 |                                                |  |
|                               | FGFCS Grey Fabric Counter Stool |                                                                                                                                                                                  | \$89         | 9.50                                         | \$125.50                |                                                |  |
|                               | FGR                             | FGR Garment Rack on wheels                                                                                                                                                       |              | 6.50                                         | \$65.00                 |                                                |  |
|                               | FLR                             | Literature Rack                                                                                                                                                                  | \$80.00      |                                              | \$112.00                |                                                |  |
|                               | FPEDT40                         | Cocktail Table 40" High                                                                                                                                                          | \$90.00      |                                              | \$125.50                |                                                |  |
|                               | FPEDT                           | Starbase Table - 30" Round x 30" High (Pedestal)                                                                                                                                 | \$74.50      |                                              | \$104.50                |                                                |  |
|                               | FCOFT                           | Starbase Table - 30" Round x 18" High (Coffee Table)                                                                                                                             | \$57.00      |                                              | \$79.50                 |                                                |  |
|                               | FCT                             | Coat Tree                                                                                                                                                                        | \$32.00      |                                              | \$45.00                 |                                                |  |
|                               | FCSH                            | 22" x 28" Chrome Sign Holder (Sign Extra)                                                                                                                                        | \$48.50      |                                              | \$68.00                 |                                                |  |
|                               | FESL                            | Easel                                                                                                                                                                            | \$41.00      |                                              | \$57.50                 |                                                |  |
|                               | FSBD                            | Gold Ballot Drum                                                                                                                                                                 | \$69         | 5.00                                         | \$91.00                 |                                                |  |
|                               | FWB                             | Wastebasket                                                                                                                                                                      | \$2          | 2.50                                         | \$32.00                 |                                                |  |
|                               | FCSU                            | White Counter Storage Unit 40" H                                                                                                                                                 | \$139        | 9.50                                         | \$195.50                |                                                |  |
|                               | FBH                             | Bag Holder 41"H                                                                                                                                                                  | \$68.00      |                                              | \$95.50                 |                                                |  |
|                               | FCS                             | 1 Pair of Stanchions                                                                                                                                                             | \$8          | \$87.00                                      |                         |                                                |  |
|                               | _                               | CUSTOM BOOTH DRAPING                                                                                                                                                             | ☐ BLACK      | BLUE                                         | RED SILVER WHIT         | TE .                                           |  |
|                               | D3                              | 3 Ft. High (Per Linear Ft.)                                                                                                                                                      | \$7          | .00                                          | \$10.00                 |                                                |  |
|                               | D8                              | 8 Ft. High (Per Linear Ft.)                                                                                                                                                      | \$8          | 3.00                                         | \$11.00                 |                                                |  |
| Terms &                       | Conditions                      | <u> </u>                                                                                                                                                                         |              |                                              |                         | <u>.                                      </u> |  |
| <ul> <li>Exhibitor</li> </ul> | is responsible                  | er the Advance Price Date will be processed at the Regular Price. e for all items for the duration of the show.                                                                  |              |                                              | SUE                     | BTOTAL                                         |  |
| <ul> <li>Charges</li> </ul>   | are for rental                  | n, GES will choose a colour for you.<br>of equipment only. All items remain the property of GES.<br>s for exhibit materials left in GEM rental exhibits or counter storage units |              |                                              |                         | 5% GST                                         |  |
| - GES IS N                    | or reshousing                   | To exhibit materials left in GEW rental exhibits of counter storage units                                                                                                        | ).           |                                              | ı                       | TOTAL                                          |  |