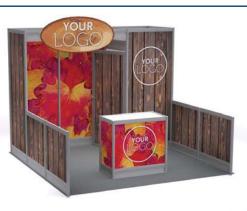

# **Furnishings (Calgary)**

# **Furnishings (Calgary)**

22" W X 28" H Chrome Sign Holder (sign extra)

Gold Ballot Drum

Bag Holder 41"H

Stanchions 6' Belt

Waste Basket