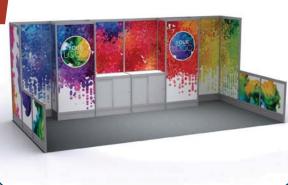

# **Furnishings (Calgary)**

# **Furnishings (Calgary)**

22" W X 28" H Chrome Sign Holder (sign extra)

Gold Ballot Drum

Bag Holder 41"H

Stanchions 6' Belt

Waste Basket