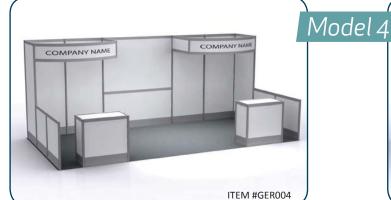

| Package B - 10' x 20'  LEASE SELECT YOUR CHOICE OF INFILL PAN  Colour: | \$1,557.50  EL AND CARPET COL Carpet Colour:  Ct to availability.)  Right: gos will be charged \$100 s://file.ges.com/ ent Email Address" t location, booth number ider "Comments:"    | \$2,180.50  OUR:  Black                                                                                   |                |



# 10' x 10' Exhibit Rentals

#### **STANDARD**



#### **ENHANCED**





# Model 2





# Model 3



#### Choice of coloured infill panels



#### Choice of carpet colour



To upgrade with graphics, contact David Ryman:

403.218.7424 DRyman@ges.com



# 10' x 20' Exhibit Rentals

#### **STANDARD**



#### **ENHANCED**





# Model 5





# Model 6



#### Choice of coloured infill panels



#### Choice of carpet colour



To upgrade with graphics, contact David Ryman:

403.218.7424 DRyman@ges.com



# **EXHIBIT RENTALS**

#25, 5805 76th Ave SE, Calgary, Alberta, T2C 5L8 Tel: 403.243.2212 Fax: 403.243.3868 Toll Free: 1.800.636.8235 exhibitorserviceswest@ges.com www.ges.com/ca

|                                                                                                                              |                                                                                                                                                                                                                  | exhibitorserviceswest@ge