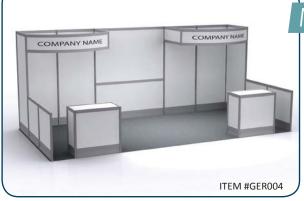

L5R 3K5 E-Mail torontoexhibitorservices@ges.com

**Show Information** 

10' x 10' **Booth Size** Backwall Drape White Sidewall Drape White

Aisle Carpet Colour Trade Show - Black Investors Exchange - Green

**Booth Packages Includes** N/A