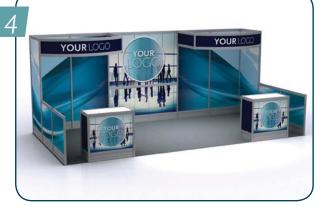

L5R 3K5 E-Mail torontoexhibitorservices@ges.com

**Show Information** 

10' x 10' **Booth Size** Backwall Drape White Sidewall Drape White

Aisle Carpet Colour Trade Show - Black Investors Exchange - Green

**Booth Packages Includes** N/A