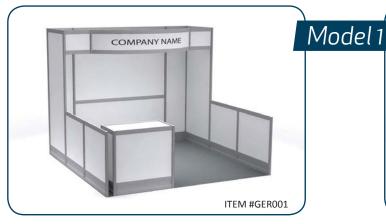

L5R 3K5 E-Mail torontoexhibitorservices@ges.com

**Show Information** 

10' x 10' **Booth Size** Backwall Drape White Sidewall Drape White

Aisle Carpet Colour Trade Show - Black Investors Exchange - Green

**Booth Packages Includes** N/A