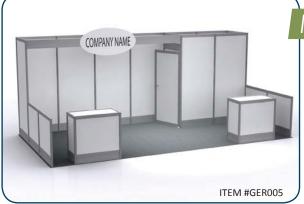

L5R 3K5 E-Mail torontoexhibitorservices@ges.com

**Show Information** 

10' x 10' **Booth Size** Backwall Drape White Sidewall Drape White

Aisle Carpet Colour Trade Show - Black Investors Exchange - Green

**Booth Packages Includes** N/A