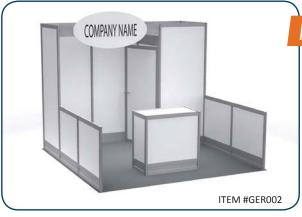

L5R 3K5 E-Mail torontoexhibitorservices@ges.com

**Show Information** 

10' x 10' **Booth Size** Backwall Drape White Sidewall Drape White

Aisle Carpet Colour Trade Show - Black Investors Exchange - Green

**Booth Packages Includes** N/A