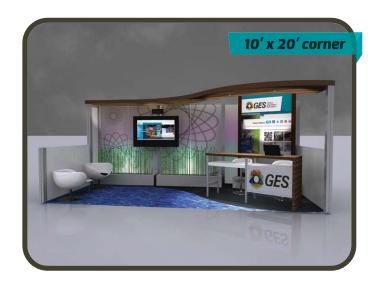

L5R 3K5 E-Mail torontoexhibitorservices@ges.com

**Show Information** 

10' x 10' **Booth Size** Backwall Drape White Sidewall Drape White

Aisle Carpet Colour Trade Show - Black Investors Exchange - Green

**Booth Packages Includes** N/A