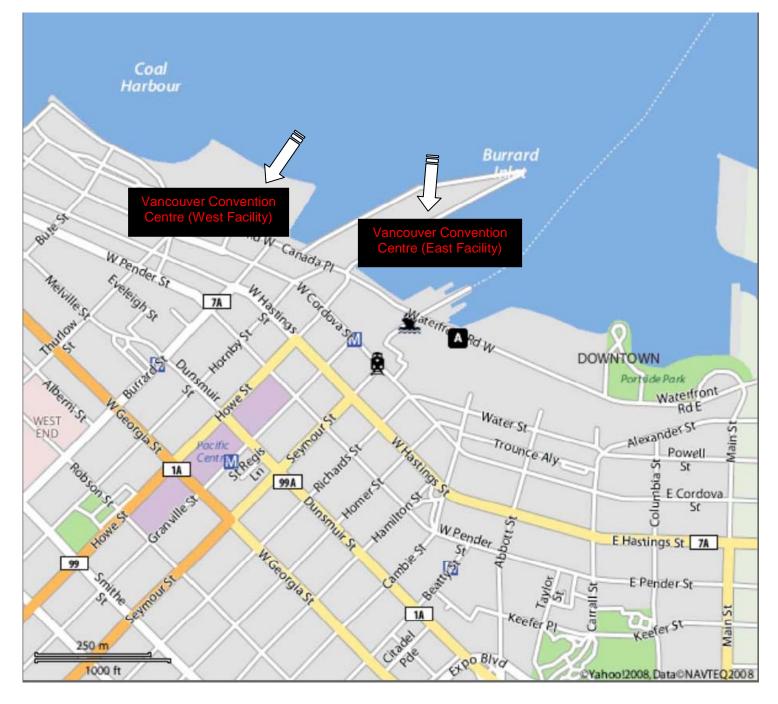

### ADDITIONAL PARKING AT OR NEAR 1055 CANADA PLACE (West Facility)

1. Impark at Vancouver Convention Centre West 1055 Canada Place

See page 2 for map directions

(Heading west 1<sup>st</sup> traffic light past Burrard Street, parking entrance is located ½ block down on right hand side inside Vancouver Convention Centre **West** or

Heading north on Burrard Street turn left at traffic light foot of Burrard Street, parking entrance is located ½ block down on right hand side inside Vancouver Convention Centre **West**)

440 stalls \$30.00 per day (**All prices are subject to change without notice**)

### PARKING AT 999 CANADA PLACE – VINCI PARK (East Facility) Phone: (604) 684-2251 for parking rates & advance parking arrangements or visit their website

#### http://www.vinciparkcanadaplace.ca/reserve-a-space.html

See page 2 for map directions

Enter at east side of building (foot of Howe Street) obtain ticket from dispenser & proceed to P1 or P2 for parking