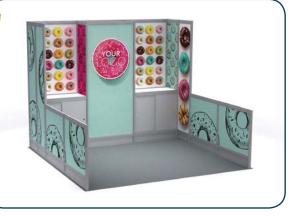

# **Furnishings**

**Plastic Contour Chair** 

Grey Fabric Side Chair

**Grey Fabric Counter Stool** 

Grey Fabric Arm Chair

**Grey Lounge Chair** 

Steno Chair

30" Round / 30" High Starbase Table

30" Round / 18" High Coffee Table

4' and 6' Long Skirted Counter with White Vinyl Top

4′, 6′, or 8′ Long Skirted Table with White Vinyl Top

# **Furnishings**

40" W x 20" D x 41" H

Plastic

Gold Ballot Drum

Bag Holder 41"H

White Counter Storage Unit