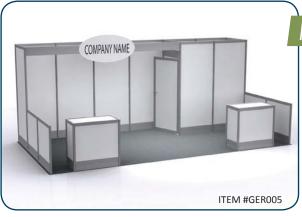

#### **Show Information**

Booth Size 10' x 10' or multiples

Backwall Drape8' BlackSidewall Drape3' BlackAisle Carpet ColourNone

Booth Packages Includes Draped booth

1 - 6' Skirted table2 - Grey side chairs1 - Wastebasket

1 - 7" x 44" Booth ID sign

Tuesday, September 26

\* Black carpet included for turnkey booths