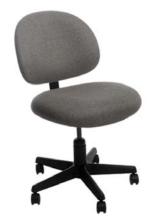

# **Furnishings**

**Plastic Contour Chair** 

Grey Fabric Side Chair

**Grey Fabric Counter Stool** 

Grey Fabric Arm Chair

**Grey Lounge Chair** 

Steno Chair

30" Round / 30" High Starbase Table

| QTY | Item # | Description                                          | Discount Price | Standard Price | Total |
|-----|--------|------------------------------------------------------|----------------|----------------|-------|
|     | 300050 | Plastic Contour Chair                                | \$56.25        | \$75.00        |       |
|     | FGFSC  | Grey Fabric Side Chair                               | \$97.50        | \$130.00       |       |
|     | FGFAC  | Grey Fabric Arm Chair                                | \$108.00       | \$144.00       |       |
|     | FGFCS  | Grey Fabric Counter Stool                            | \$120.00       | \$160.00       |       |
|     | FGFLC  | Grey Lounge Chair                                    | \$99.75        | \$133.00       |       |
|     | FSC    | Steno Chair                                          | \$103.00       | \$137.00       |       |
|     | FPEDT  | Starbase Table - 30" Round x 30" High                | \$107.50       | \$143.00       |       |
|     | FCOFT  | Starbase Table - 30" Round x 18" High (Coffee Table) | \$81.75        | \$109.00       |       |
|     | FCT    | Coat Tree                                            | \$37.50        | \$50.00        |       |
|     | FCSH   | 22" x 28" Chrome Sign Holder (Sign Extra)            | \$94.25        | \$125.50       |       |
|     | FESL   | Easel                                                | \$48.75        | \$65.00        |       |
|     | FSBD   | Gold Ballot Drum                                     | \$110.50       | \$147.50       |       |
|     | GPLP   | Plexi Pocket (wall mountable only)                   | \$43.25        | \$57.75        |       |
|     | FCSU   | White Counter Storage Unit 41" H                     | \$269.50       | \$359.50       |       |
|     | FBH    | Bag Holder 41"H                                      | \$75.00        | \$100.00       |       |
|     | FCS    | 1 Pair of Stanchions                                 | \$162.50       | \$216.50       |       |
|     | FWB    | Plastic Wastebasket                                  | \$20.00        | \$26.75        |       |