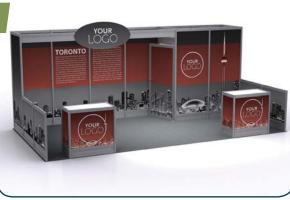

#### **Show Information**

Booth Size 10' x 10' or multiples

Backwall Drape8' BlackSidewall Drape3' BlackAisle Carpet ColourNone

Booth Packages Includes Draped booth

1 - 6' Skirted table2 - Grey side chairs1 - Wastebasket

1 - 7" x 44" Booth ID sign

Tuesday, September 26

\* Black carpet included for turnkey booths