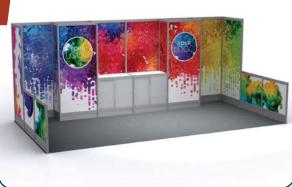

# **Furnishings**

**Plastic Contour Chair** 

Grey Fabric Side Chair

**Grey Fabric Counter Stool** 

Grey Fabric Arm Chair

**Grey Lounge Chair** 

Steno Chair

30" Round / 30" High Starbase Table

30" Round / 18" High Coffee Table

4' and 6' Long Skirted Counter with White Vinyl Top

4′, 6′, or 8′ Long Skirted Table with White Vinyl Top

# **Furnishings**

40" W x 20" D x 41" H

Plastic

Gold Ballot Drum

Bag Holder 41"H

White Counter Storage Unit