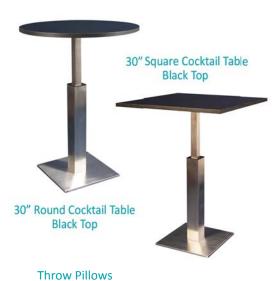

30" Round / 18" High Coffee Table

4' and 6' Long Skirted Counter with White Vinyl Top

4′, 6′, or 8′ Long Skirted Table with White Vinyl Top