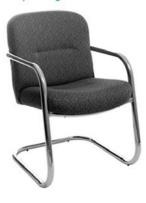

# **Furnishings**

**Plastic Contour Chair** 

Grey Fabric Side Chair

**Grey Fabric Counter Stool** 

Grey Fabric Arm Chair

**Grey Lounge Chair** 

Steno Chair

30" Round / 30" High Starbase Table

| QTY | Item # | Description                                          | Discount Price | Standard Price | Total |
|-----|--------|------------------------------------------------------|----------------|----------------|-------|
|     | 300050 | Plastic Contour Chair                                | \$56.25        | \$75.00        |       |
|     | FGFSC  | Grey Fabric Side Chair                               | \$97.50        | \$130.00       |       |
|     | FGFAC  | Grey Fabric Arm Chair                                | \$108.00       | \$144.00       |       |
|     | FGFCS  | Grey Fabric Counter Stool                            | \$120.00       | \$160.00       |       |
|     | FGFLC  | Grey Lounge Chair                                    | \$99.75        | \$133.00       |       |
|     | FSC    | Steno Chair                                          | \$103.00       | \$137.00       |       |
|     | FPEDT  | Starbase Table - 30" Round x 30" High                | \$107.50       | \$143.00       |       |
|     | FCOFT  | Starbase Table - 30" Round x 18" High (Coffee Table) | \$81.75        | \$109.00       |       |
|     | FCT    | Coat Tree                                            | \$37.50        | \$50.00        |       |
|     | FCSH   | 22" x 28" Chrome Sign Holder (Sign Extra)            | \$94.25        | \$125.50       |       |
|     | FESL   | Easel                                                | \$48.75        | \$65.00        |       |
|     | FSBD   | Gold Ballot Drum                                     | \$110.50       | \$147.50       |       |
|     | GPLP   | Plexi Pocket (wall mountable only)                   | \$43.25        | \$57.75        |       |
|     | FCSU   | White Counter Storage Unit 41" H                     | \$269.50       | \$359.50       |       |
|     | FBH    | Bag Holder 41"H                                      | \$75.00        | \$100.00       |       |
|     | FCS    | 1 Pair of Stanchions                                 | \$162.50       | \$216.50       |       |
|     | FWB    | Plastic Wastebasket                                  | \$20.00        | \$26.75        |       |