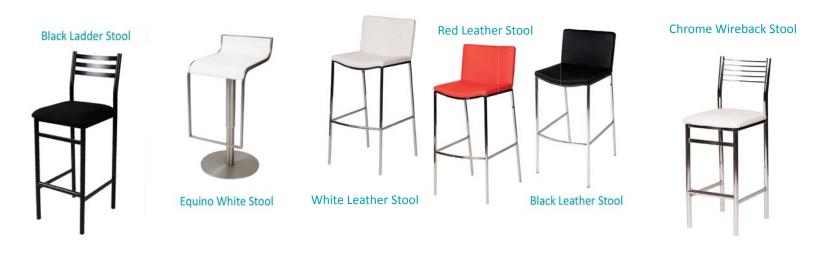

# **Furnishings**

**Plastic Contour Chair** 

Grey Fabric Side Chair

**Grey Fabric Counter Stool** 

Grey Fabric Arm Chair

**Grey Lounge Chair** 

Steno Chair

30" Round / 30" High Starbase Table