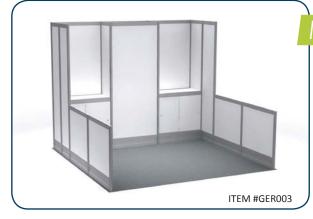

#### **Show Information**

Booth Size 10' x 10' or multiples

Backwall Drape8' BlackSidewall Drape3' BlackAisle Carpet ColourNone

Booth Packages Includes Draped booth

1 - 6' Skirted table2 - Grey side chairs1 - Wastebasket

1 - 7" x 44" Booth ID sign

Tuesday, September 26

\* Black carpet included for turnkey booths