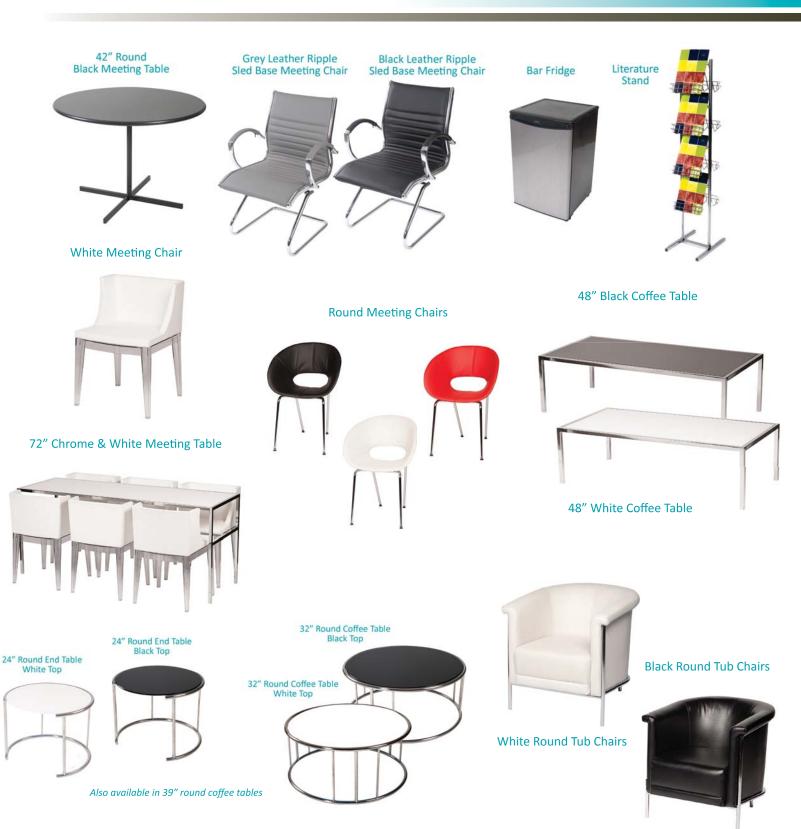

# **Furnishings**

**Plastic Contour Chair** 

Grey Fabric Side Chair

**Grey Fabric Counter Stool** 

Grey Fabric Arm Chair

**Grey Lounge Chair** 

Steno Chair

30" Round / 30" High Starbase Table

30" Round / 18" High Coffee Table

4' and 6' Long Skirted Counter with White Vinyl Top

4′, 6′, or 8′ Long Skirted Table with White Vinyl Top

# **Furnishings**

40" W x 20" D x 41" H

Plastic

Gold Ballot Drum

Bag Holder 41"H

White Counter Storage Unit