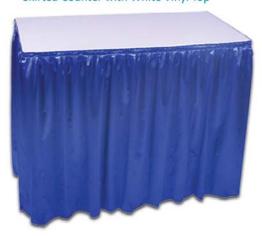

30" Round / 18" High Coffee Table

4' and 6' Long Skirted Counter with White Vinyl Top

4′, 6′, or 8′ Long Skirted Table with White Vinyl Top