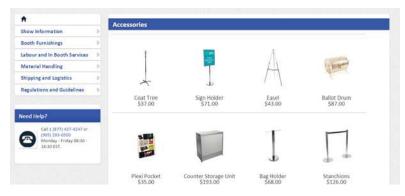

# **Furnishings**

40" W x 20" D x 41" H

Plastic

Gold Ballot Drum

Bag Holder 41"H

White Counter Storage Unit

| QTY | Item # | Description                                          | Discount Price | Standard Price | Total |
|-----|--------|------------------------------------------------------|----------------|----------------|-------|
|     | 300050 | Plastic Contour Chair                                | \$56.25        | \$75.00        |       |
|     | FGFSC  | Grey Fabric Side Chair                               | \$97.50        | \$130.00       |       |
|     | FGFAC  | Grey Fabric Arm Chair                                | \$108.00       | \$144.00       |       |
|     | FGFCS  | Grey Fabric Counter Stool                            | \$120.00       | \$160.00       |       |
|     | FGFLC  | Grey Lounge Chair                                    | \$99.75        | \$133.00       |       |
|     | FSC    | Steno Chair                                          | \$103.00       | \$137.00       |       |
|     | FPEDT  | Starbase Table - 30" Round x 30" High                | \$107.50       | \$143.00       |       |
|     | FCOFT  | Starbase Table - 30" Round x 18" High (Coffee Table) | \$81.75        | \$109.00       |       |
|     | FCT    | Coat Tree                                            | \$37.50        | \$50.00        |       |
|     | FCSH   | 22" x 28" Chrome Sign Holder (Sign Extra)            | \$94.25        | \$125.50       |       |
|     | FESL   | Easel                                                | \$48.75        | \$65.00        |       |
|     | FSBD   | Gold Ballot Drum                                     | \$110.50       | \$147.50       |       |
|     | GPLP   | Plexi Pocket (wall mountable only)                   | \$43.25        | \$57.75        |       |
|     | FCSU   | White Counter Storage Unit 41" H                     | \$269.50       | \$359.50       |       |
|     | FBH    | Bag Holder 41"H                                      | \$75.00        | \$100.00       |       |
|     | FCS    | 1 Pair of Stanchions                                 | \$162.50       | \$216.50       |       |
|     | FWB    | Plastic Wastebasket                                  | \$20.00        | \$26.75        |       |