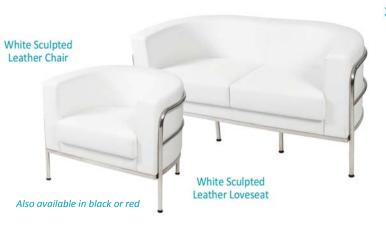

# **Furnishings**

**Plastic Contour Chair** 

Grey Fabric Side Chair

**Grey Fabric Counter Stool** 

Grey Fabric Arm Chair

**Grey Lounge Chair** 

Steno Chair

30" Round / 30" High Starbase Table