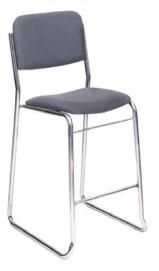

# **Furnishings**

**Plastic Contour Chair** 

Grey Fabric Side Chair

**Grey Fabric Counter Stool** 

Grey Fabric Arm Chair

**Grey Lounge Chair** 

Steno Chair

30" Round / 30" High Starbase Table

| QTY | Item # | Description                                          | Discount Price | Standard Price | Total |
|-----|--------|------------------------------------------------------|----------------|----------------|-------|
|     | 300050 | Plastic Contour Chair                                | \$56.25        | \$75.00        |       |
|     | FGFSC  | Grey Fabric Side Chair                               | \$97.50        | \$130.00       |       |
|     | FGFAC  | Grey Fabric Arm Chair                                | \$108.00       | \$144.00       |       |
|     | FGFCS  | Grey Fabric Counter Stool                            | \$120.00       | \$160.00       |       |
|     | FGFLC  | Grey Lounge Chair                                    | \$99.75        | \$133.00       |       |
|     | FSC    | Steno Chair                                          | \$103.00       | \$137.00       |       |
|     | FPEDT  | Starbase Table - 30" Round x 30" High                | \$107.50       | \$143.00       |       |
|     | FCOFT  | Starbase Table - 30" Round x 18" High (Coffee Table) | \$81.75        | \$109.00       |       |
|     | FCT    | Coat Tree                                            | \$37.50        | \$50.00        |       |
|     | FCSH   | 22" x 28" Chrome Sign Holder (Sign Extra)            | \$94.25        | \$125.50       |       |
|     | FESL   | Easel                                                | \$48.75        | \$65.00        |       |
|     | FSBD   | Gold Ballot Drum                                     | \$110.50       | \$147.50       |       |
|     | GPLP   | Plexi Pocket (wall mountable only)                   | \$43.25        | \$57.75        |       |
|     | FCSU   | White Counter Storage Unit 41" H                     | \$269.50       | \$359.50       |       |
|     | FBH    | Bag Holder 41"H                                      | \$75.00        | \$100.00       |       |
|     | FCS    | 1 Pair of Stanchions                                 | \$162.50       | \$216.50       |       |
|     | FWB    | Plastic Wastebasket                                  | \$20.00        | \$26.75        |       |