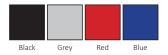

#### **Show Information**

Booth Size 10' x 10' or multiples

Backwall Drape8' BlackSidewall Drape3' BlackAisle Carpet ColourNone

Booth Packages Includes Draped booth

1 - 6' Skirted table2 - Grey side chairs1 - Wastebasket

1 - 7" x 44" Booth ID sign

Tuesday, September 26

\* Black carpet included for turnkey booths