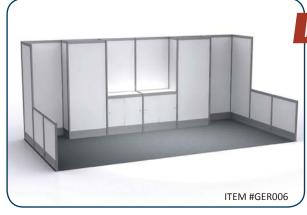

#### **Show Information**

Booth Size 10' x 10' or multiples

Backwall Drape8' BlackSidewall Drape3' BlackAisle Carpet ColourNone

Booth Packages Includes Draped booth

1 - 6' Skirted table2 - Grey side chairs1 - Wastebasket

1 - 7" x 44" Booth ID sign

Tuesday, September 26

\* Black carpet included for turnkey booths