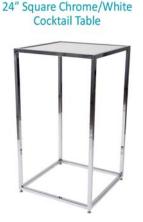

30" Round / 18" High Coffee Table

4' and 6' Long Skirted Counter with White Vinyl Top

4′, 6′, or 8′ Long Skirted Table with White Vinyl Top