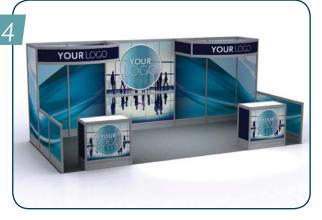

#### **Show Information**

Booth Size 10' x 10' or multiples

Backwall Drape8' BlackSidewall Drape3' BlackAisle Carpet ColourNone

Booth Packages Includes Draped booth

1 - 6' Skirted table2 - Grey side chairs1 - Wastebasket

1 - 7" x 44" Booth ID sign

Tuesday, September 26

\* Black carpet included for turnkey booths