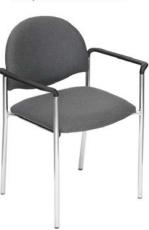

# **Furnishings**

**Plastic Contour Chair** 

Grey Fabric Side Chair

**Grey Fabric Counter Stool** 

Grey Fabric Arm Chair

**Grey Lounge Chair** 

Steno Chair

30" Round / 30" High Starbase Table

| QTY | Item # | Description                                          | Discount Price | Standard Price | Total |
|-----|--------|------------------------------------------------------|----------------|----------------|-------|
|     | 300050 | Plastic Contour Chair                                | \$56.25        | \$75.00        |       |
|     | FGFSC  | Grey Fabric Side Chair                               | \$97.50        | \$130.00       |       |
|     | FGFAC  | Grey Fabric Arm Chair                                | \$108.00       | \$144.00       |       |
|     | FGFCS  | Grey Fabric Counter Stool                            | \$120.00       | \$160.00       |       |
|     | FGFLC  | Grey Lounge Chair                                    | \$99.75        | \$133.00       |       |
|     | FSC    | Steno Chair                                          | \$103.00       | \$137.00       |       |
|     | FPEDT  | Starbase Table - 30" Round x 30" High                | \$107.50       | \$143.00       |       |
|     | FCOFT  | Starbase Table - 30" Round x 18" High (Coffee Table) | \$81.75        | \$109.00       |       |
|     | FCT    | Coat Tree                                            | \$37.50        | \$50.00        |       |
|     | FCSH   | 22" x 28" Chrome Sign Holder (Sign Extra)            | \$94.25        | \$125.50       |       |
|     | FESL   | Easel                                                | \$48.75        | \$65.00        |       |
|     | FSBD   | Gold Ballot Drum                                     | \$110.50       | \$147.50       |       |
|     | GPLP   | Plexi Pocket (wall mountable only)                   | \$43.25        | \$57.75        |       |
|     | FCSU   | White Counter Storage Unit 41" H                     | \$269.50       | \$359.50       |       |
|     | FBH    | Bag Holder 41"H                                      | \$75.00        | \$100.00       |       |
|     | FCS    | 1 Pair of Stanchions                                 | \$162.50       | \$216.50       |       |
|     | FWB    | Plastic Wastebasket                                  | \$20.00        | \$26.75        |       |