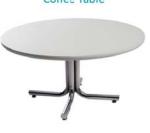

30" Round / 18" High Coffee Table

4' and 6' Long Skirted Counter with White Vinyl Top

4′, 6′, or 8′ Long Skirted Table with White Vinyl Top

| QTY | Item # | Description                                          | Discount Price | Standard Price | Total |
|-----|--------|------------------------------------------------------|----------------|----------------|-------|
|     | 300050 | Plastic Contour Chair                                | \$56.25        | \$75.00        |       |
|     | FGFSC  | Grey Fabric Side Chair                               | \$97.50        | \$130.00       |       |
|     | FGFAC  | Grey Fabric Arm Chair                                | \$108.00       | \$144.00       |       |
|     | FGFCS  | Grey Fabric Counter Stool                            | \$120.00       | \$160.00       |       |
|     | FGFLC  | Grey Lounge Chair                                    | \$99.75        | \$133.00       |       |
|     | FSC    | Steno Chair                                          | \$103.00       | \$137.00       |       |
|     | FPEDT  | Starbase Table - 30" Round x 30" High                | \$107.50       | \$143.00       |       |
|     | FCOFT  | Starbase Table - 30" Round x 18" High (Coffee Table) | \$81.75        | \$109.00       |       |
|     | FCT    | Coat Tree                                            | \$37.50        | \$50.00        |       |
|     | FCSH   | 22" x 28" Chrome Sign Holder (Sign Extra)            | \$94.25        | \$125.50       |       |
|     | FESL   | Easel                                                | \$48.75        | \$65.00        |       |
|     | FSBD   | Gold Ballot Drum                                     | \$110.50       | \$147.50       |       |
|     | GPLP   | Plexi Pocket (wall mountable only)                   | \$43.25        | \$57.75        |       |
|     | FCSU   | White Counter Storage Unit 41" H                     | \$269.50       | \$359.50       |       |
|     | FBH    | Bag Holder 41"H                                      | \$75.00        | \$100.00       |       |
|     | FCS    | 1 Pair of Stanchions                                 | \$162.50       | \$216.50       |       |
|     | FWB    | Plastic Wastebasket                                  | \$20.00        | \$26.75        |       |