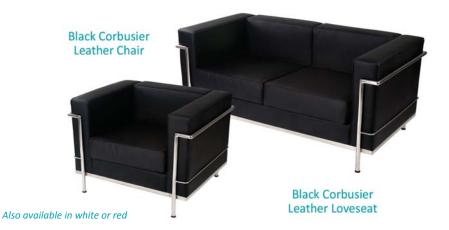

# **Furnishings**

**Plastic Contour Chair** 

Grey Fabric Side Chair

**Grey Fabric Counter Stool** 

Grey Fabric Arm Chair

**Grey Lounge Chair** 

Steno Chair

30" Round / 30" High Starbase Table

30" Round / 18" High Coffee Table

4' and 6' Long Skirted Counter with White Vinyl Top

4′, 6′, or 8′ Long Skirted Table with White Vinyl Top