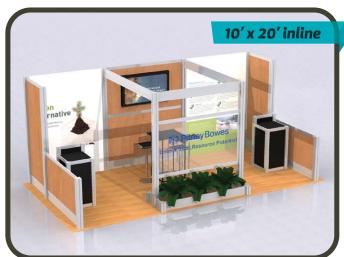

#### **Show Information**

Booth Size 10' x 10' or multiples

Backwall Drape8' BlackSidewall Drape3' BlackAisle Carpet ColourNone

Booth Packages Includes Draped booth

1 - 6' Skirted table2 - Grey side chairs1 - Wastebasket

1 - 7" x 44" Booth ID sign

Tuesday, September 26

\* Black carpet included for turnkey booths