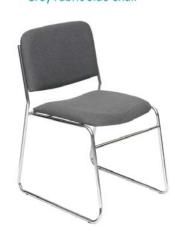

# **Furnishings**

**Plastic Contour Chair** 

Grey Fabric Side Chair

**Grey Fabric Counter Stool** 

Grey Fabric Arm Chair

**Grey Lounge Chair** 

Steno Chair

30" Round / 30" High Starbase Table

| QTY | Item # | Description                                          | Discount Price | Standard Price | Total |
|-----|--------|------------------------------------------------------|----------------|----------------|-------|
|     | 300050 | Plastic Contour Chair                                | \$56.25        | \$75.00        |       |
|     | FGFSC  | Grey Fabric Side Chair                               | \$97.50        | \$130.00       |       |
|     | FGFAC  | Grey Fabric Arm Chair                                | \$108.00       | \$144.00       |       |
|     | FGFCS  | Grey Fabric Counter Stool                            | \$120.00       | \$160.00       |       |
|     | FGFLC  | Grey Lounge Chair                                    | \$99.75        | \$133.00       |       |
|     | FSC    | Steno Chair                                          | \$103.00       | \$137.00       |       |
|     | FPEDT  | Starbase Table - 30" Round x 30" High                | \$107.50       | \$143.00       |       |
|     | FCOFT  | Starbase Table - 30" Round x 18" High (Coffee Table) | \$81.75        | \$109.00       |       |
|     | FCT    | Coat Tree                                            | \$37.50        | \$50.00        |       |
|     | FCSH   | 22" x 28" Chrome Sign Holder (Sign Extra)            | \$94.25        | \$125.50       |       |
|     | FESL   | Easel                                                | \$48.75        | \$65.00        |       |
|     | FSBD   | Gold Ballot Drum                                     | \$110.50       | \$147.50       |       |
|     | GPLP   | Plexi Pocket (wall mountable only)                   | \$43.25        | \$57.75        |       |
|     | FCSU   | White Counter Storage Unit 41" H                     | \$269.50       | \$359.50       |       |
|     | FBH    | Bag Holder 41"H                                      | \$75.00        | \$100.00       |       |
|     | FCS    | 1 Pair of Stanchions                                 | \$162.50       | \$216.50       |       |
|     | FWB    | Plastic Wastebasket                                  | \$20.00        | \$26.75        |       |