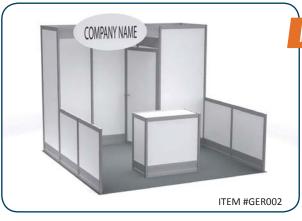

#### **Show Information**

Booth Size 10' x 10' or multiples

Backwall Drape8' BlackSidewall Drape3' BlackAisle Carpet ColourNone

Booth Packages Includes Draped booth

1 - 6' Skirted table2 - Grey side chairs1 - Wastebasket

1 - 7" x 44" Booth ID sign

Tuesday, September 26

\* Black carpet included for turnkey booths