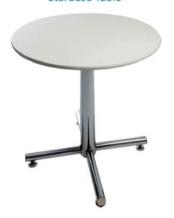

# **Furnishings**

**Plastic Contour Chair** 

Grey Fabric Side Chair

**Grey Fabric Counter Stool** 

Grey Fabric Arm Chair

**Grey Lounge Chair** 

Steno Chair

30" Round / 30" High Starbase Table

| QTY | Item # | Description                                          | Discount Price | Standard Price | Total |
|-----|--------|------------------------------------------------------|----------------|----------------|-------|
|     | 300050 | Plastic Contour Chair                                | \$56.25        | \$75.00        |       |
|     | FGFSC  | Grey Fabric Side Chair                               | \$97.50        | \$130.00       |       |
|     | FGFAC  | Grey Fabric Arm Chair                                | \$108.00       | \$144.00       |       |
|     | FGFCS  | Grey Fabric Counter Stool                            | \$120.00       | \$160.00       |       |
|     | FGFLC  | Grey Lounge Chair                                    | \$99.75        | \$133.00       |       |
|     | FSC    | Steno Chair                                          | \$103.00       | \$137.00       |       |
|     | FPEDT  | Starbase Table - 30" Round x 30" High                | \$107.50       | \$143.00       |       |
|     | FCOFT  | Starbase Table - 30" Round x 18" High (Coffee Table) | \$81.75        | \$109.00       |       |
|     | FCT    | Coat Tree                                            | \$37.50        | \$50.00        |       |
|     | FCSH   | 22" x 28" Chrome Sign Holder (Sign Extra)            | \$94.25        | \$125.50       |       |
|     | FESL   | Easel                                                | \$48.75        | \$65.00        |       |
|     | FSBD   | Gold Ballot Drum                                     | \$110.50       | \$147.50       |       |
|     | GPLP   | Plexi Pocket (wall mountable only)                   | \$43.25        | \$57.75        |       |
|     | FCSU   | White Counter Storage Unit 41" H                     | \$269.50       | \$359.50       |       |
|     | FBH    | Bag Holder 41"H                                      | \$75.00        | \$100.00       |       |
|     | FCS    | 1 Pair of Stanchions                                 | \$162.50       | \$216.50       |       |
|     | FWB    | Plastic Wastebasket                                  | \$20.00        | \$26.75        |       |