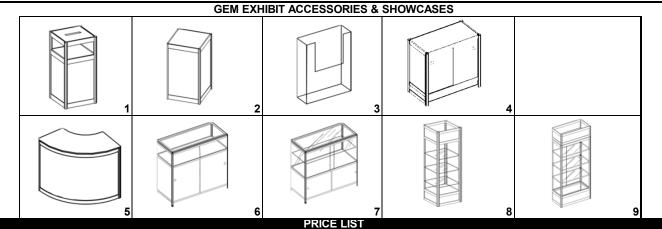

in this Exhibitor's Kit.                                                                                                                                                                                               |
| Cancellation Policy: Services cancelled will be charged 10 % of original price, 20% after deadline date, 80% after move-in begins.                                                                                                                                                                                                   |



October 11-13, 2017
Fairmont Banff Springs Conference Centre

Booth #

# **GEM Counters & Showcases Order Form**

PO Box 960 Banff Alberta T1L 1J4 Phone: 403 762-2828 Fax: 403 762-2777 Email: banff@ges.com

Discount if ordered by September 27, 2017



| Quantity | Item # | Description                                                                                                         | Discount \$ | Regular \$ | Total Price |
|----------|--------|---------------------------------------------------------------------------------------------------------------------|-------------|------------|-------------|
|          | 1 GBB  | Ballot Bin - 20" X 20" X 36"H                                                                                       | \$ 160.00   | \$ 220.00  | \$          |
|          | 2 GPS  | Pedestal White - 20" X 20" X 36"H                                                                                   | \$ 120.00   | \$ 170.00  | \$          |
|          | 3 GPLP | 8.5" x 11"Clear Plexi Literature Pocket Storage Coun