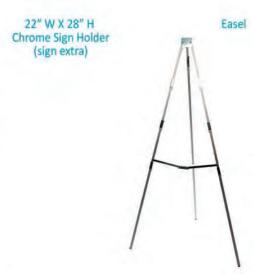

# furnishings

Grey Fabric Side Chair

Grey Fabric Counter Stool

Steno Chair

30" Round / 30" High

30" Round / 18" High Coffee Table

4', 6', OR 8' Long Raised Draped Table with White Vinyl Top

4', 6', OR 8' Long Draped Table with White Vinyl Top