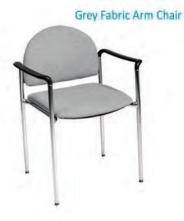

## FURNISHINGS ORDER FORM

| HOW:          | Education                                                                                                                          | Career F          | air              |                                                  |             | DISCOUNT PRICE<br>DEADLINE DATE:            | Janua                      | ary 17, 20       | 18       |
|---------------|------------------------------------------------------------------------------------------------------------------------------------|-------------------|------------------|--------------------------------------------------|-------------|---------------------------------------------|----------------------------|------------------|----------|
|               | EXHIBITOR                                                                                                                          | INFORM            | IATION           |                                                  |             | CREDIT CARD                                 | AUTHO                      | RIZATIO          | N        |
|               | BOOTH #:                                                                                                                           |                   |                  |                                                  |             | MASTERCARD                                  | □VISA                      | ☐ AMI            | ΞX       |
| OMPANY        | /                                                                                                                                  |                   |                  |                                                  |             |                                             |                            |                  |          |
| TREET_        |                                                                                                                                    |                   |                  |                                                  | _           | EXPIRY DATE                                 | /                          |                  |          |
| TY            | PROV/S1                                                                                                                            | ATE               | CODE             |                                                  | _           |                                             |                            |                  |          |
|               |                                                                                                                                    |                   |                  |                                                  | -           | CARDHO                                      | LDER NAME                  |                  |          |
| HONE _        |                                                                                                                                    | FAX               |                  |                                                  | ╢           | CARDHOLD                                    | ER SIGNATUR                | E                |          |
| ONTACT        | NAME                                                                                                                               |                   |                  |                                                  | $\exists L$ | CHEQUE ATTACHE                              | D (PAYABLE T               | O GES)           |          |
|               | (ORI                                                                                                                               |                   |                  |                                                  |             | PAID IN FULL AYMENT IS RECEIVED             |                            |                  |          |
|               | FURNIS                                                                                                                             | HINGS             |                  |                                                  |             | DRAPED DISPLAY 1                            | ABLES 3                    | 30" HIGH         |          |
| QTY           | DESCRIPTION                                                                                                                        | DISCOUNT<br>PRICE | REGULAR<br>PRICE | TOTAL                                            | BLACK       | BLUE BURGUNDY                               | GREEN RE                   | D SILVER         | □ v      |
|               | Grey Fabric Side Chair                                                                                                             | \$41.00           | \$57.00          |                                                  | YTÇ         | DESCRIPTION                                 | DISCOUNT<br>PRICE          | REGULAR<br>PRICE | тот      |
|               | Grey Fabric Counter Stool                                                                                                          | \$89.50           | \$125.50         |                                                  |             | 4 Ft. Long x 2 Ft. Wide                     | \$85.50                    | \$119.50         |          |
|               | Grey Fabric Arm Chair                                                                                                              | \$42.00           | \$74.50          |                                                  |             | 6 Ft. Long x 2 Ft. Wide                     | \$94.00                    | \$131.50         |          |
|               | Steno Chair                                                                                                                        | <u> </u>          | · ·              |                                                  |             | 8 Ft. Long x 2 Ft. Wide                     | \$101.50                   | \$142.50         |          |
|               | Cocktail Table 40" High                                                                                                            | \$58.00           | \$81.00          |                                                  |             | Drape Fourth Side                           | Add \$3                    | 7.00 ea.         |          |
|               | 30" Round 30" High                                                                                                                 | \$90.00           | \$125.50         | ——————————————————————————————————————           |             |                                             |                            |                  |          |
|               | Pedestal Table                                                                                                                     | \$74.50           | \$104.50         |                                                  | RAI         | SED DRAPED DISPL                            | AY TABL                    | ES 42" H         | liGh     |
|               | 30" Round 18" High<br>Coffee Table                                                                                                 | \$57.00           | \$79.50          | 7                                                | BLAC        | K BLUE S                                    | SILVER                     | ☐ WHITE          |          |
|               | Coat Tree                                                                                                                          | \$32.00           | \$45.00          | (                                                | YTÇ         | DESCRIPTION                                 | DISCOUNT<br>PRICE          | REGULAR<br>PRICE | тот      |
|               | 22" x 28" Chrome Sign<br>Holder (Sign Extra)                                                                                       | \$48.50           | \$68.00          |                                                  |             | 4 Ft. Long x 2 Ft. Wide                     | \$ 97.50                   | \$136.50         |          |
|               | Easel                                                                                                                              | \$41.00           | \$57.50          |                                                  |             | 6 Ft. Long x 2 Ft. Wide                     | \$120.00                   | \$168.00         |          |
|               | Ballot Drum                                                                                                                        | \$65.00           | \$91.00          |                                                  |             | 8 Ft. Long x 2 Ft. Wide                     | \$147.00                   | \$206.00         |          |
|               | Garment Rack on Wheels                                                                                                             | \$46.50           | \$65.00          |                                                  |             | Drape Fourth Side                           | Add \$3                    | 7.00 ea.         |          |
|               | White Counter Storage                                                                                                              | \$139.50          | \$195.50         |                                                  |             |                                             |                            |                  |          |
|               | Unit 40" H<br>Bag Holder 41"H                                                                                                      | \$68.00           | \$95.50          |                                                  |             | CUSTOM BOOT                                 |                            |                  |          |
|               | Tape Stanchion                                                                                                                     | \$43.50           | \$60.50          | <del>                                     </del> |             | ☐BLACK ☐BLUE ☐  3 Ft. High (Per Linear Ft.) | RED <b>□</b> SIL<br>\$7.00 | VER              | II E     |
|               | Wastebasket                                                                                                                        | \$22.50           | \$32.00          | <del>  </del>                                    |             | 8 Ft. High (Per Linear Ft.)                 | \$8.00                     | \$10.00          | $\vdash$ |
|               | Wasiebasket                                                                                                                        | \$22.50           | \$32.00          |                                                  |             | ort. High (Fel Lineal Ft.)                  | φο.υυ                      | \$11.00          |          |
| All orders i  | onditions<br>received after the Discount Price Date w                                                                              |                   | I at the Regular | Price.                                           |             | SII.                                        | BTOTAL                     | 1                |          |
| If a colour   | s responsible for all items for the duratio<br>is not chosen, GES will choose a colour<br>referential of equipment only. All items | for you.          | north of CEC     |                                                  |             | 30                                          | 5% GST                     |                  |          |
| GES is not    | re for rental of equipment only. All items tresponsible for exhibit materials left in                                              | GEM rental exh    | ibits or counter |                                                  |             |                                             | TOTAL                      |                  |          |
| All claims of | or discrepancies must be settled at the C<br>s/exchanges on cancelled draped tables                                                | 3ES Service Ce    |                  |                                                  |             |                                             |                            | GST#R1           |          |