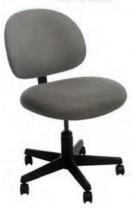

# furnishings

Grey Fabric Side Chair

Grey Fabric Counter Stool

Steno Chair

30" Round / 30" High

30" Round / 18" High Coffee Table

4', 6', OR 8' Long Raised Draped Table with White Vinyl Top

4', 6', OR 8' Long Draped Table with White Vinyl Top

## FURNISHINGS ORDER FORM

| HOW:          | Education                                                                                                                          | Career F          | air              |                                                  |             | DISCOUNT PRICE<br>DEADLINE DATE:            | Janua                      | ary 17, 20       | 18       |
|---------------|------------------------------------------------------------------------------------------------------------------------------------|-------------------|------------------|--------------------------------------------------|-------------|---------------------------------------------|----------------------------|------------------|----------|
|               | EXHIBITOR                                                                                                                          | INFORM            | IATION           |                                                  |             | CREDIT CARD                                 | AUTHO                      | RIZATIO          | N        |
|               | BOOTH #:                                                                                                                           |                   |                  |                                                  |             | MASTERCARD                                  | □VISA                      | ☐ AMI            | ΞX       |
| OMPANY        | /                                                                                                                                  |                   |                  |                                                  |             |                                             |                            |                  |          |
| TREET_        |                                                                                                                                    |                   |                  |                                                  | _           | EXPIRY DATE                                 | /                          |                  |          |
| TY            | PROV/S1                                                                                                                            | ATE               | CODE             |                                                  | _           |                                             |                            |                  |          |
|               |                                                                                                                                    |                   |                  |                                                  | -           | CARDHO                                      | LDER NAME                  |                  |          |
| HONE _        |                                                                                                                                    | FAX               |                  |                                                  | ╢           | CARDHOLD                                    | ER SIGNATUR                | E                |          |
| ONTACT        | NAME                                                                                                                               |                   |                  |                                                  | $\exists L$ | CHEQUE ATTACHE                              | D (PAYABLE T               | O GES)           |          |
|               | (ORI                                                                                                                               |                   |                  |                                                  |             | PAID IN FULL AYMENT IS RECEIVED             |                            |                  |          |
|               | FURNIS                                                                                                                             | HINGS             |                  |                                                  |             | DRAPED DISPLAY 1                            | ABLES 3                    | 30" HIGH         |          |
| QTY           | DESCRIPTION                                                                                                                        | DISCOUNT<br>PRICE | REGULAR<br>PRICE | TOTAL                                            | BLACK       | BLUE BURGUNDY                               | GREEN RE                   | D SILVER         | □ v      |
|               | Grey Fabric Side Chair                                                                                                             | \$41.00           | \$57.00          |                                                  | YTÇ         | DESCRIPTION                                 | DISCOUNT<br>PRICE          | REGULAR<br>PRICE | тот      |
|               | Grey Fabric Counter Stool                                                                                                          | \$89.50           | \$125.50         |                                                  |             | 4 Ft. Long x 2 Ft. Wide                     | \$85.50                    | \$119.50         |          |
|               | Grey Fabric Arm Chair                                                                                                              | \$42.00           | \$74.50          |                                                  |             | 6 Ft. Long x 2 Ft. Wide                     | \$94.00                    | \$131.50         |          |
|               | Steno Chair                                                                                                                        | <u> </u>          | · ·              |                                                  |             | 8 Ft. Long x 2 Ft. Wide                     | \$101.50                   | \$142.50         |          |
|               | Cocktail Table 40" High                                                                                                            | \$58.00           | \$81.00          |                                                  |             | Drape Fourth Side                           | Add \$3                    | 7.00 ea.         |          |
|               | 30" Round 30" High                                                                                                                 | \$90.00           | \$125.50         | ——————————————————————————————————————           |             |                                             |                            |                  |          |
|               | Pedestal Table                                                                                                                     | \$74.50           | \$104.50         |                                                  | RAI         | SED DRAPED DISPL                            | AY TABL                    | ES 42" H         | liGh     |
|               | 30" Round 18" High<br>Coffee Table                                                                                                 | \$57.00           | \$79.50          | 7                                                | BLAC        | K BLUE S                                    | SILVER                     | ☐ WHITE          |          |
|               | Coat Tree                                                                                                                          | \$32.00           | \$45.00          | (                                                | YTÇ         | DESCRIPTION                                 | DISCOUNT<br>PRICE          | REGULAR<br>PRICE | тот      |
|               | 22" x 28" Chrome Sign<br>Holder (Sign Extra)                                                                                       | \$48.50           | \$68.00          |                                                  |             | 4 Ft. Long x 2 Ft. Wide                     | \$ 97.50                   | \$136.50         |          |
|               | Easel                                                                                                                              | \$41.00           | \$57.50          |                                                  |             | 6 Ft. Long x 2 Ft. Wide                     | \$120.00                   | \$168.00         |          |
|               | Ballot Drum                                                                                                                        | \$65.00           | \$91.00          |                                                  |             | 8 Ft. Long x 2 Ft. Wide                     | \$147.00                   | \$206.00         |          |
|               | Garment Rack on Wheels                                                                                                             | \$46.50           | \$65.00          |                                                  |             | Drape Fourth Side                           | Add \$3                    | 7.00 ea.         |          |
|               | White Counter Storage                                                                                                              | \$139.50          | \$195.50         |                                                  |             |                                             |                            |                  |          |
|               | Unit 40" H<br>Bag Holder 41"H                                                                                                      | \$68.00           | \$95.50          |                                                  |             | CUSTOM BOOT                                 |                            |                  |          |
|               | Tape Stanchion                                                                                                                     | \$43.50           | \$60.50          | <del>                                     </del> |             | ☐BLACK ☐BLUE ☐  3 Ft. High (Per Linear Ft.) | RED <b>□</b> SIL<br>\$7.00 | VER              | II E     |
|               | Wastebasket                                                                                                                        | \$22.50           | \$32.00          | <del>  </del>                                    |             | 8 Ft. High (Per Linear Ft.)                 | \$8.00                     | \$10.00          | $\vdash$ |
|               | Wasiebasket                                                                                                                        | \$22.50           | \$32.00          |                                                  |             | ort. High (Fel Lineal Ft.)                  | φο.υυ                      | \$11.00          |          |
| All orders i  | onditions<br>received after the Discount Price Date w                                                                              |                   | I at the Regular | Price.                                           |             | SII.                                        | BTOTAL                     | 1                |          |
| If a colour   | s responsible for all items for the duratio<br>is not chosen, GES will choose a colour<br>referential of equipment only. All items | for you.          | north of CEC     |                                                  |             | 30                                          | 5% GST                     |                  |          |
| GES is not    | re for rental of equipment only. All items tresponsible for exhibit materials left in                                              | GEM rental exh    | ibits or counter |                                                  |             |                                             | TOTAL                      |                  |          |
| All claims of | or discrepancies must be settled at the C<br>s/exchanges on cancelled draped tables                                                | 3ES Service Ce    |                  |                                                  |             |                                             |                            | GST#R1           |          |