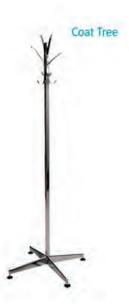

# furnishings

Grey Fabric Side Chair

Grey Fabric Counter Stool

Steno Chair

30" Round / 30" High

30" Round / 18" High Coffee Table

4', 6', OR 8' Long Raised Draped Table with White Vinyl Top

4', 6', OR 8' Long Draped Table with White Vinyl Top