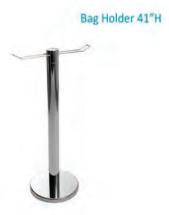

## FURNISHINGS ORDER FORM

| HOW:          | Education                                                                                                                          | Career F          | air              |                                                  |             | DISCOUNT PRICE<br>DEADLINE DATE:            | Janua                      | ary 17, 20       | 18       |
|---------------|------------------------------------------------------------------------------------------------------------------------------------|-------------------|------------------|--------------------------------------------------|-------------|---------------------------------------------|----------------------------|------------------|----------|
|               | EXHIBITOR                                                                                                                          | INFORM            | IATION           |                                                  |             | CREDIT CARD                                 | AUTHO                      | RIZATIO          | N        |
|               | BOOTH #:                                                                                                                           |                   |                  |                                                  |             | MASTERCARD                                  | □VISA                      | ☐ AMI            | ΞX       |
| OMPANY        | /                                                                                                                                  |                   |                  |                                                  |             |                                             |                            |                  |          |
| TREET_        |                                                                                                                                    |                   |                  |                                                  | _           | EXPIRY DATE                                 | /                          |                  |          |
| TY            | PROV/S1                                                                                                                            | ATE               | CODE             |                                                  | _           |                                             |                            |                  |          |
|               |                                                                                                                                    |                   |                  |                                                  | -           | CARDHO                                      | LDER NAME                  |                  |          |
| HONE _        |                                                                                                                                    | FAX               |                  |                                                  | ╢           | CARDHOLD                                    | ER SIGNATUR                | E                |          |
| ONTACT        | NAME                                                                                                                               |                   |                  |                                                  | $\exists L$ | CHEQUE ATTACHE                              | D (PAYABLE T               | O GES)           |          |
|               | (ORI                                                                                                                               |                   |                  |                                                  |             | PAID IN FULL AYMENT IS RECEIVED             |                            |                  |          |
|               | FURNIS                                                                                                                             | HINGS             |                  |                                                  |             | DRAPED DISPLAY 1                            | ABLES 3                    | 30" HIGH         |          |
| QTY           | DESCRIPTION                                                                                                                        | DISCOUNT<br>PRICE | REGULAR<br>PRICE | TOTAL                                            | BLACK       | BLUE BURGUNDY                               | GREEN RE                   | D SILVER         | □ v      |
|               | Grey Fabric Side Chair                                                                                                             | \$41.00           | \$57.00          |                                                  | YTÇ         | DESCRIPTION                                 | DISCOUNT<br>PRICE          | REGULAR<br>PRICE | тот      |
|               | Grey Fabric Counter Stool                                                                                                          | \$89.50           | \$125.50         |                                                  |             | 4 Ft. Long x 2 Ft. Wide                     | \$85.50                    | \$119.50         |          |
|               | Grey Fabric Arm Chair                                                                                                              | \$42.00           | \$74.50          |                                                  |             | 6 Ft. Long x 2 Ft. Wide                     | \$94.00                    | \$131.50         |          |
|               | Steno Chair                                                                                                                        | <u> </u>          | · ·              |                                                  |             | 8 Ft. Long x 2 Ft. Wide                     | \$101.50                   | \$142.50         |          |
|               | Cocktail Table 40" High                                                                                                            | \$58.00           | \$81.00          |                                                  |             | Drape Fourth Side                           | Add \$3                    | 7.00 ea.         |          |
|               | 30" Round 30" High                                                                                                                 | \$90.00           | \$125.50         | ——————————————————————————————————————           |             |                                             |                            |                  |          |
|               | Pedestal Table                                                                                                                     | \$74.50           | \$104.50         |                                                  | RAI         | SED DRAPED DISPL                            | AY TABL                    | ES 42" H         | liGh     |
|               | 30" Round 18" High<br>Coffee Table                                                                                                 | \$57.00           | \$79.50          | 7                                                | BLAC        | K BLUE S                                    | SILVER                     | ☐ WHITE          |          |
|               | Coat Tree                                                                                                                          | \$32.00           | \$45.00          | (                                                | YTÇ         | DESCRIPTION                                 | DISCOUNT<br>PRICE          | REGULAR<br>PRICE | тот      |
|               | 22" x 28" Chrome Sign<br>Holder (Sign Extra)                                                                                       | \$48.50           | \$68.00          |                                                  |             | 4 Ft. Long x 2 Ft. Wide                     | \$ 97.50                   | \$136.50         |          |
|               | Easel                                                                                                                              | \$41.00           | \$57.50          |                                                  |             | 6 Ft. Long x 2 Ft. Wide                     | \$120.00                   | \$168.00         |          |
|               | Ballot Drum                                                                                                                        | \$65.00           | \$91.00          |                                                  |             | 8 Ft. Long x 2 Ft. Wide                     | \$147.00                   | \$206.00         |          |
|               | Garment Rack on Wheels                                                                                                             | \$46.50           | \$65.00          |                                                  |             | Drape Fourth Side                           | Add \$3                    | 7.00 ea.         |          |
|               | White Counter Storage                                                                                                              | \$139.50          | \$195.50         |                                                  |             |                                             |                            |                  |          |
|               | Unit 40" H<br>Bag Holder 41"H                                                                                                      | \$68.00           | \$95.50          |                                                  |             | CUSTOM BOOT                                 |                            |                  |          |
|               | Tape Stanchion                                                                                                                     | \$43.50           | \$60.50          | <del>                                     </del> |             | ☐BLACK ☐BLUE ☐  3 Ft. High (Per Linear Ft.) | RED <b>□</b> SIL<br>\$7.00 | VER              | II E     |
|               | Wastebasket                                                                                                                        | \$22.50           | \$32.00          | <del>  </del>                                    |             | 8 Ft. High (Per Linear Ft.)                 | \$8.00                     | \$10.00          | $\vdash$ |
|               | Wasiebasket                                                                                                                        | \$22.50           | \$32.00          |                                                  |             | ort. High (Fel Lineal Ft.)                  | φο.υυ                      | \$11.00          |          |
| All orders i  | onditions<br>received after the Discount Price Date w                                                                              |                   | I at the Regular | Price.                                           |             | SII.                                        | BTOTAL                     | 1                |          |
| If a colour   | s responsible for all items for the duratio<br>is not chosen, GES will choose a colour<br>referential of equipment only. All items | for you.          | north of CEC     |                                                  |             | 30                                          | 5% GST                     |                  |          |
| GES is not    | re for rental of equipment only. All items tresponsible for exhibit materials left in                                              | GEM rental exh    | ibits or counter |                                                  |             |                                             | TOTAL                      |                  |          |
| All claims of | or discrepancies must be settled at the C<br>s/exchanges on cancelled draped tables                                                | 3ES Service Ce    |                  |                                                  |             |                                             |                            | GST#R1           |          |