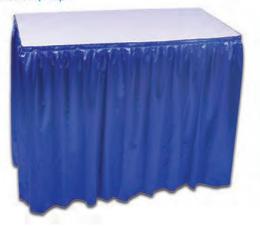

## FURNISHINGS ORDER FORM

| HOW:          | Education                                                                                                                          | Career F          | air              |                                                  |             | DISCOUNT PRICE<br>DEADLINE DATE:            | Janua                      | ary 17, 20       | 18       |
|---------------|------------------------------------------------------------------------------------------------------------------------------------|-------------------|------------------|--------------------------------------------------|-------------|---------------------------------------------|----------------------------|------------------|----------|
|               | EXHIBITOR                                                                                                                          | INFORM            | IATION           |                                                  |             | CREDIT CARD                                 | AUTHO                      | RIZATIO          | N        |
|               | BOOTH #:                                                                                                                           |                   |                  |                                                  |             | MASTERCARD                                  | □VISA                      | ☐ AMI            | ΞX       |
| OMPANY        | /                                                                                                                                  |                   |                  |                                                  |             |                                             |                            |                  |          |
| TREET_        |                                                                                                                                    |                   |                  |                                                  | _           | EXPIRY DATE                                 | /                          |                  |          |
| TY            | PROV/S1                                                                                                                            | ATE               | CODE             |                                                  | _           |                                             |                            |                  |          |
|               |                                                                                                                                    |                   |                  |                                                  | -           | CARDHO                                      | LDER NAME                  |                  |          |
| HONE _        |                                                                                                                                    | FAX               |                  |                                                  | ╢           | CARDHOLD                                    | ER SIGNATUR                | E                |          |
| ONTACT        | NAME                                                                                                                               |                   |                  |                                                  | $\exists L$ | CHEQUE ATTACHE                              | D (PAYABLE T               | O GES)           |          |
|               | (ORI                                                                                                                               |                   |                  |                                                  |             | PAID IN FULL AYMENT IS RECEIVED             |                            |                  |          |
|               | FURNIS                                                                                                                             | HINGS             |                  |                                                  |             | DRAPED DISPLAY 1                            | ABLES 3                    | 30" HIGH         |          |
| QTY           | DESCRIPTION                                                                                                                        | DISCOUNT<br>PRICE | REGULAR<br>PRICE | TOTAL                                            | BLACK       | BLUE BURGUNDY                               | GREEN RE                   | D SILVER         | □ v      |
|               | Grey Fabric Side Chair                                                                                                             | \$41.00           | \$57.00          |                                                  | YTÇ         | DESCRIPTION                                 | DISCOUNT<br>PRICE          | REGULAR<br>PRICE | тот      |
|               | Grey Fabric Counter Stool                                                                                                          | \$89.50           | \$125.50         |                                                  |             | 4 Ft. Long x 2 Ft. Wide                     | \$85.50                    | \$119.50         |          |
|               | Grey Fabric Arm Chair                                                                                                              | \$42.00           | \$74.50          |                                                  |             | 6 Ft. Long x 2 Ft. Wide                     | \$94.00                    | \$131.50         |          |
|               | Steno Chair                                                                                                                        | <u> </u>          | · ·              |                                                  |             | 8 Ft. Long x 2 Ft. Wide                     | \$101.50                   | \$142.50         |          |
|               | Cocktail Table 40" High                                                                                                            | \$58.00           | \$81.00          |                                                  |             | Drape Fourth Side                           | Add \$3                    | 7.00 ea.         |          |
|               | 30" Round 30" High                                                                                                                 | \$90.00           | \$125.50         | ——————————————————————————————————————           |             |                                             |                            |                  |          |
|               | Pedestal Table                                                                                                                     | \$74.50           | \$104.50         |                                                  | RAI         | SED DRAPED DISPL                            | AY TABL                    | ES 42" H         | liGh     |
|               | 30" Round 18" High<br>Coffee Table                                                                                                 | \$57.00           | \$79.50          | 7                                                | BLAC        | K BLUE S                                    | SILVER                     | ☐ WHITE          |          |
|               | Coat Tree                                                                                                                          | \$32.00           | \$45.00          | (                                                | YTÇ         | DESCRIPTION                                 | DISCOUNT<br>PRICE          | REGULAR<br>PRICE | тот      |
|               | 22" x 28" Chrome Sign<br>Holder (Sign Extra)                                                                                       | \$48.50           | \$68.00          |                                                  |             | 4 Ft. Long x 2 Ft. Wide                     | \$ 97.50                   | \$136.50         |          |
|               | Easel                                                                                                                              | \$41.00           | \$57.50          |                                                  |             | 6 Ft. Long x 2 Ft. Wide                     | \$120.00                   | \$168.00         |          |
|               | Ballot Drum                                                                                                                        | \$65.00           | \$91.00          |                                                  |             | 8 Ft. Long x 2 Ft. Wide                     | \$147.00                   | \$206.00         |          |
|               | Garment Rack on Wheels                                                                                                             | \$46.50           | \$65.00          |                                                  |             | Drape Fourth Side                           | Add \$3                    | 7.00 ea.         |          |
|               | White Counter Storage                                                                                                              | \$139.50          | \$195.50         |                                                  |             |                                             |                            |                  |          |
|               | Unit 40" H<br>Bag Holder 41"H                                                                                                      | \$68.00           | \$95.50          |                                                  |             | CUSTOM BOOT                                 |                            |                  |          |
|               | Tape Stanchion                                                                                                                     | \$43.50           | \$60.50          | <del>                                     </del> |             | ☐BLACK ☐BLUE ☐  3 Ft. High (Per Linear Ft.) | RED <b>□</b> SIL<br>\$7.00 | VER              | II E     |
|               | Wastebasket                                                                                                                        | \$22.50           | \$32.00          | <del>  </del>                                    |             | 8 Ft. High (Per Linear Ft.)                 | \$8.00                     | \$10.00          | $\vdash$ |
|               | Wasiebasket                                                                                                                        | \$22.50           | \$32.00          |                                                  |             | ort. High (Fel Lineal Ft.)                  | φο.υυ                      | \$11.00          |          |
| All orders i  | onditions<br>received after the Discount Price Date w                                                                              |                   | I at the Regular | Price.                                           |             | SII.                                        | BTOTAL                     | 1                |          |
| If a colour   | s responsible for all items for the duratio<br>is not chosen, GES will choose a colour<br>referential of equipment only. All items | for you.          | north of CEC     |                                                  |             | 30                                          | 5% GST                     |                  |          |
| GES is not    | re for rental of equipment only. All items tresponsible for exhibit materials left in                                              | GEM rental exh    | ibits or counter |                                                  |             |                                             | TOTAL                      |                  |          |
| All claims of | or discrepancies must be settled at the C<br>s/exchanges on cancelled draped tables                                                | 3ES Service Ce    |                  |                                                  |             |                                             |                            | GST#R1           |          |