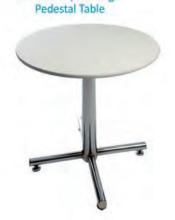

# furnishings

Grey Fabric Side Chair

Grey Fabric Counter Stool

Steno Chair

30" Round / 30" High

30" Round / 18" High Coffee Table

4', 6', OR 8' Long Raised Draped Table with White Vinyl Top

4', 6', OR 8' Long Draped Table with White Vinyl Top

## FURNISHINGS ORDER FORM

| HOW:          | Education                                                                                                                          | Career F          | air              |                                                  |             | DISCOUNT PRICE<br>DEADLINE DATE:            | Janua                      | ary 17, 20       | 18       |
|---------------|------------------------------------------------------------------------------------------------------------------------------------|-------------------|------------------|--------------------------------------------------|-------------|---------------------------------------------|----------------------------|------------------|----------|
|               | EXHIBITOR                                                                                                                          | INFORM            | IATION           |                                                  |             | CREDIT CARD                                 | AUTHO                      | RIZATIO          | N        |
|               | BOOTH #:                                                                                                                           |                   |                  |                                                  |             | MASTERCARD                                  | □VISA                      | ☐ AMI            | ΞX       |
| OMPANY        | /                                                                                                                                  |                   |                  |                                                  |             |                                             |                            |                  |          |
| TREET_        |                                                                                                                                    |                   |                  |                                                  | _           | EXPIRY DATE                                 | /                          |                  |          |
| TY            | PROV/S1                                                                                                                            | ATE               | CODE             |                                                  | _           |                                             |                            |                  |          |
|               |                                                                                                                                    |                   |                  |                                                  | -           | CARDHO                                      | LDER NAME                  |                  |          |
| HONE _        |                                                                                                                                    | FAX               |                  |                                                  | ╢           | CARDHOLD                                    | ER SIGNATUR                | E                |          |
| ONTACT        | NAME                                                                                                                               |                   |                  |                                                  | $\exists L$ | CHEQUE ATTACHE                              | D (PAYABLE T               | O GES)           |          |
|               | (ORI                                                                                                                               |                   |                  |                                                  |             | PAID IN FULL AYMENT IS RECEIVED             |                            |                  |          |
|               | FURNIS                                                                                                                             | HINGS             |                  |                                                  |             | DRAPED DISPLAY 1                            | ABLES 3                    | 30" HIGH         |          |
| QTY           | DESCRIPTION                                                                                                                        | DISCOUNT<br>PRICE | REGULAR<br>PRICE | TOTAL                                            | BLACK       | BLUE BURGUNDY                               | GREEN RE                   | D SILVER         | □ v      |
|               | Grey Fabric Side Chair                                                                                                             | \$41.00           | \$57.00          |                                                  | YTÇ         | DESCRIPTION                                 | DISCOUNT<br>PRICE          | REGULAR<br>PRICE | тот      |
|               | Grey Fabric Counter Stool                                                                                                          | \$89.50           | \$125.50         |                                                  |             | 4 Ft. Long x 2 Ft. Wide                     | \$85.50                    | \$119.50         |          |
|               | Grey Fabric Arm Chair                                                                                                              | \$42.00           | \$74.50          |                                                  |             | 6 Ft. Long x 2 Ft. Wide                     | \$94.00                    | \$131.50         |          |
|               | Steno Chair                                                                                                                        | <u> </u>          | · ·              |                                                  |             | 8 Ft. Long x 2 Ft. Wide                     | \$101.50                   | \$142.50         |          |
|               | Cocktail Table 40" High                                                                                                            | \$58.00           | \$81.00          |                                                  |             | Drape Fourth Side                           | Add \$3                    | 7.00 ea.         |          |
|               | 30" Round 30" High                                                                                                                 | \$90.00           | \$125.50         | ——————————————————————————————————————           |             |                                             |                            |                  |          |
|               | Pedestal Table                                                                                                                     | \$74.50           | \$104.50         |                                                  | RAI         | SED DRAPED DISPL                            | AY TABL                    | ES 42" H         | liGh     |
|               | 30" Round 18" High<br>Coffee Table                                                                                                 | \$57.00           | \$79.50          | 7                                                | BLAC        | K BLUE S                                    | SILVER                     | ☐ WHITE          |          |
|               | Coat Tree                                                                                                                          | \$32.00           | \$45.00          | (                                                | YTÇ         | DESCRIPTION                                 | DISCOUNT<br>PRICE          | REGULAR<br>PRICE | тот      |
|               | 22" x 28" Chrome Sign<br>Holder (Sign Extra)                                                                                       | \$48.50           | \$68.00          |                                                  |             | 4 Ft. Long x 2 Ft. Wide                     | \$ 97.50                   | \$136.50         |          |
|               | Easel                                                                                                                              | \$41.00           | \$57.50          |                                                  |             | 6 Ft. Long x 2 Ft. Wide                     | \$120.00                   | \$168.00         |          |
|               | Ballot Drum                                                                                                                        | \$65.00           | \$91.00          |                                                  |             | 8 Ft. Long x 2 Ft. Wide                     | \$147.00                   | \$206.00         |          |
|               | Garment Rack on Wheels                                                                                                             | \$46.50           | \$65.00          |                                                  |             | Drape Fourth Side                           | Add \$3                    | 7.00 ea.         |          |
|               | White Counter Storage                                                                                                              | \$139.50          | \$195.50         |                                                  |             |                                             |                            |                  |          |
|               | Unit 40" H<br>Bag Holder 41"H                                                                                                      | \$68.00           | \$95.50          |                                                  |             | CUSTOM BOOT                                 |                            |                  |          |
|               | Tape Stanchion                                                                                                                     | \$43.50           | \$60.50          | <del>                                     </del> |             | ☐BLACK ☐BLUE ☐  3 Ft. High (Per Linear Ft.) | RED <b>□</b> SIL<br>\$7.00 | VER              | II E     |
|               | Wastebasket                                                                                                                        | \$22.50           | \$32.00          | <del>  </del>                                    |             | 8 Ft. High (Per Linear Ft.)                 | \$8.00                     | \$10.00          | $\vdash$ |
|               | Wasiebasket                                                                                                                        | \$22.50           | \$32.00          |                                                  |             | ort. High (Fel Lineal Ft.)                  | φο.υυ                      | \$11.00          |          |
| All orders i  | onditions<br>received after the Discount Price Date w                                                                              |                   | I at the Regular | Price.                                           |             | SII.                                        | BTOTAL                     | 1                |          |
| If a colour   | s responsible for all items for the duratio<br>is not chosen, GES will choose a colour<br>referential of equipment only. All items | for you.          | north of CEC     |                                                  |             | 30                                          | 5% GST                     |                  |          |
| GES is not    | re for rental of equipment only. All items tresponsible for exhibit materials left in                                              | GEM rental exh    | ibits or counter |                                                  |             |                                             | TOTAL                      |                  |          |
| All claims of | or discrepancies must be settled at the C<br>s/exchanges on cancelled draped tables                                                | 3ES Service Ce    |                  |                                                  |             |                                             |                            | GST#R1           |          |