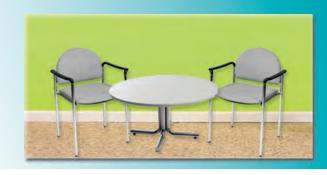

# furnishings

Grey Fabric Side Chair

Grey Fabric Counter Stool

Steno Chair

30" Round / 30" High

30" Round / 18" High Coffee Table

4', 6', OR 8' Long Raised Draped Table with White Vinyl Top

4', 6', OR 8' Long Draped Table with White Vinyl Top

## FURNISHINGS ORDER FORM

| HOW:          | Education                                                                                                                          | Career F          | air              |                                                  |             | DISCOUNT PRICE<br>DEADLINE DATE:            | Janua                      | ary 17, 20       | 18       |
|---------------|------------------------------------------------------------------------------------------------------------------------------------|-------------------|------------------|--------------------------------------------------|-------------|---------------------------------------------|----------------------------|------------------|----------|
|               | EXHIBITOR                                                                                                                          | INFORM            | IATION           |                                                  |             | CREDIT CARD                                 | AUTHO                      | RIZATIO          | N        |
|               | BOOTH #:                                                                                                                           |                   |                  |                                                  |             | MASTERCARD                                  | □VISA                      | ☐ AMI            | ΞX       |
| OMPANY        | /                                                                                                                                  |                   |                  |                                                  |             |                                             |                            |                  |          |
| TREET_        |                                                                                                                                    |                   |                  |                                                  | _           | EXPIRY DATE                                 | /                          |                  |          |
| TY            | PROV/S1                                                                                                                            | ATE               | CODE             |                                                  | _           |                                             |                            |                  |          |
|               |                                                                                                                                    |                   |                  |                                                  | -           | CARDHO                                      | LDER NAME                  |                  |          |
| HONE _        |                                                                                                                                    | FAX               |                  |                                                  | ╢           | CARDHOLD                                    | ER SIGNATUR                | E                |          |
| ONTACT        | NAME                                                                                                                               |                   |                  |                                                  | $\exists L$ | CHEQUE ATTACHE                              | D (PAYABLE T               | O GES)           |          |
|               | (ORI                                                                                                                               |                   |                  |                                                  |             | PAID IN FULL AYMENT IS RECEIVED             |                            |                  |          |
|               | FURNIS                                                                                                                             | HINGS             |                  |                                                  |             | DRAPED DISPLAY 1                            | ABLES 3                    | 30" HIGH         |          |
| QTY           | DESCRIPTION                                                                                                                        | DISCOUNT<br>PRICE | REGULAR<br>PRICE | TOTAL                                            | BLACK       | BLUE BURGUNDY                               | GREEN RE                   | D SILVER         | □ v      |
|               | Grey Fabric Side Chair                                                                                                             | \$41.00           | \$57.00          |                                                  | YTÇ         | DESCRIPTION                                 | DISCOUNT<br>PRICE          | REGULAR<br>PRICE | тот      |
|               | Grey Fabric Counter Stool                                                                                                          | \$89.50           | \$125.50         |                                                  |             | 4 Ft. Long x 2 Ft. Wide                     | \$85.50                    | \$119.50         |          |
|               | Grey Fabric Arm Chair                                                                                                              | \$42.00           | \$74.50          |                                                  |             | 6 Ft. Long x 2 Ft. Wide                     | \$94.00                    | \$131.50         |          |
|               | Steno Chair                                                                                                                        | <u> </u>          | · ·              |                                                  |             | 8 Ft. Long x 2 Ft. Wide                     | \$101.50                   | \$142.50         |          |
|               | Cocktail Table 40" High                                                                                                            | \$58.00           | \$81.00          |                                                  |             | Drape Fourth Side                           | Add \$3                    | 7.00 ea.         |          |
|               | 30" Round 30" High                                                                                                                 | \$90.00           | \$125.50         | ——————————————————————————————————————           |             |                                             |                            |                  |          |
|               | Pedestal Table                                                                                                                     | \$74.50           | \$104.50         |                                                  | RAI         | SED DRAPED DISPL                            | AY TABL                    | ES 42" H         | liGh     |
|               | 30" Round 18" High<br>Coffee Table                                                                                                 | \$57.00           | \$79.50          | 7                                                | BLAC        | K BLUE S                                    | SILVER                     | ☐ WHITE          |          |
|               | Coat Tree                                                                                                                          | \$32.00           | \$45.00          | (                                                | YTÇ         | DESCRIPTION                                 | DISCOUNT<br>PRICE          | REGULAR<br>PRICE | тот      |
|               | 22" x 28" Chrome Sign<br>Holder (Sign Extra)                                                                                       | \$48.50           | \$68.00          |                                                  |             | 4 Ft. Long x 2 Ft. Wide                     | \$ 97.50                   | \$136.50         |          |
|               | Easel                                                                                                                              | \$41.00           | \$57.50          |                                                  |             | 6 Ft. Long x 2 Ft. Wide                     | \$120.00                   | \$168.00         |          |
|               | Ballot Drum                                                                                                                        | \$65.00           | \$91.00          |                                                  |             | 8 Ft. Long x 2 Ft. Wide                     | \$147.00                   | \$206.00         |          |
|               | Garment Rack on Wheels                                                                                                             | \$46.50           | \$65.00          |                                                  |             | Drape Fourth Side                           | Add \$3                    | 7.00 ea.         |          |
|               | White Counter Storage                                                                                                              | \$139.50          | \$195.50         |                                                  |             |                                             |                            |                  |          |
|               | Unit 40" H<br>Bag Holder 41"H                                                                                                      | \$68.00           | \$95.50          |                                                  |             | CUSTOM BOOT                                 |                            |                  |          |
|               | Tape Stanchion                                                                                                                     | \$43.50           | \$60.50          | <del>                                     </del> |             | ☐BLACK ☐BLUE ☐  3 Ft. High (Per Linear Ft.) | RED <b>□</b> SIL<br>\$7.00 | VER              | II E     |
|               | Wastebasket                                                                                                                        | \$22.50           | \$32.00          | <del>  </del>                                    |             | 8 Ft. High (Per Linear Ft.)                 | \$8.00                     | \$10.00          | $\vdash$ |
|               | Wasiebasket                                                                                                                        | \$22.50           | \$32.00          |                                                  |             | ort. High (Fel Lineal Ft.)                  | φο.υυ                      | \$11.00          |          |
| All orders i  | onditions<br>received after the Discount Price Date w                                                                              |                   | I at the Regular | Price.                                           |             | SII.                                        | BTOTAL                     | 1                |          |
| If a colour   | s responsible for all items for the duratio<br>is not chosen, GES will choose a colour<br>referential of equipment only. All items | for you.          | north of CEC     |                                                  |             | 30                                          | 5% GST                     |                  |          |
| GES is not    | re for rental of equipment only. All items tresponsible for exhibit materials left in                                              | GEM rental exh    | ibits or counter |                                                  |             |                                             | TOTAL                      |                  |          |
| All claims of | or discrepancies must be settled at the C<br>s/exchanges on cancelled draped tables                                                | 3ES Service Ce    |                  |                                                  |             |                                             |                            | GST#R1           |          |