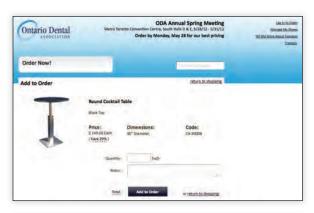

# Accelerate your experience with Expresso exhibit planning, ordering and management.

Exhibitors can order everything they need for their tradeshow exhibit through Expresso, our simple to navigate, picture-driven system that satisfies your need for speed. With just a few clicks exhibitors can order GES products and services including:

- Booth furniture.
- Carpet and flooring.
- Material handling.
- Booth labour.
- And much more.

### Expresso is more than just an online exhibitor manual. Exhibitors can:

- Order exhibit products and services.
- Print shipping labels.
- View important show and event information.
- Download the show schedule into Outlook or iCalendar.
- View account order status and history.