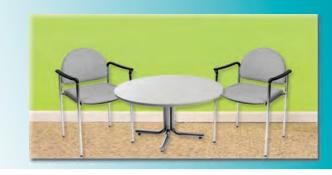

# furnishings

Grey Fabric Side Chair

Grey Fabric Counter Stool

Steno Chair

30" Round / 30" High

30" Round / 18" High Coffee Table

4', 6', OR 8' Long Raised Draped Table with White Vinyl Top

4', 6', OR 8' Long Draped Table with White Vinyl Top