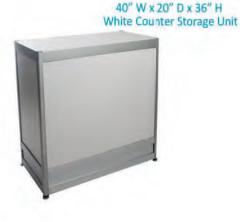

## FURNISHINGS ORDER FORM

| HOW:          | Education                                                                                                                          | Career F          | air              |                                                  |             | DISCOUNT PRICE<br>DEADLINE DATE:            | Janua                      | ary 17, 20       | 18       |
|---------------|------------------------------------------------------------------------------------------------------------------------------------|-------------------|------------------|--------------------------------------------------|-------------|---------------------------------------------|----------------------------|------------------|----------|
|               | EXHIBITOR                                                                                                                          | INFORM            | IATION           |                                                  |             | CREDIT CARD                                 | AUTHO                      | RIZATIO          | N        |
|               | BOOTH #:                                                                                                                           |                   |                  |                                                  |             | MASTERCARD                                  | □VISA                      | ☐ AMI            | ΞX       |
| OMPANY        | /                                                                                                                                  |                   |                  |                                                  |             |                                             |                            |                  |          |
| TREET_        |                                                                                                                                    |                   |                  |                                                  | _           | EXPIRY DATE                                 | /                          |                  |          |
| TY            | PROV/S1                                                                                                                            | ATE               | CODE             |                                                  | _           |                                             |                            |                  |          |
|               |                                                                                                                                    |                   |                  |                                                  | -           | CARDHO                                      | LDER NAME                  |                  |          |
| HONE _        |                                                                                                                                    | FAX               |                  |                                                  | ╢           | CARDHOLD                                    | ER SIGNATUR                | E                |          |
| ONTACT        | NAME                                                                                                                               |                   |                  |                                                  | $\exists L$ | CHEQUE ATTACHE                              | D (PAYABLE T               | O GES)           |          |
|               | (ORI                                                                                                                               |                   |                  |                                                  |             | PAID IN FULL AYMENT IS RECEIVED             |                            |                  |          |
|               | FURNIS                                                                                                                             | HINGS             |                  |                                                  |             | DRAPED DISPLAY 1                            | ABLES 3                    | 30" HIGH         |          |
| QTY           | DESCRIPTION                                                                                                                        | DISCOUNT<br>PRICE | REGULAR<br>PRICE | TOTAL                                            | BLACK       | BLUE BURGUNDY                               | GREEN RE                   | D SILVER         | □ v      |
|               | Grey Fabric Side Chair                                                                                                             | \$41.00           | \$57.00          |                                                  | YTÇ         | DESCRIPTION                                 | DISCOUNT<br>PRICE          | REGULAR<br>PRICE | тот      |
|               | Grey Fabric Counter Stool                                                                                                          | \$89.50           | \$125.50         |                                                  |             | 4 Ft. Long x 2 Ft. Wide                     | \$85.50                    | \$119.50         |          |
|               | Grey Fabric Arm Chair                                                                                                              | \$42.00           | \$74.50          |                                                  |             | 6 Ft. Long x 2 Ft. Wide                     | \$94.00                    | \$131.50         |          |
|               | Steno Chair                                                                                                                        | <u> </u>          | · ·              |                                                  |             | 8 Ft. Long x 2 Ft. Wide                     | \$101.50                   | \$142.50         |          |
|               | Cocktail Table 40" High                                                                                                            | \$58.00           | \$81.00          |                                                  |             | Drape Fourth Side                           | Add \$3                    | 7.00 ea.         |          |
|               | 30" Round 30" High                                                                                                                 | \$90.00           | \$125.50         | ——————————————————————————————————————           |             |                                             |                            |                  |          |
|               | Pedestal Table                                                                                                                     | \$74.50           | \$104.50         |                                                  | RAI         | SED DRAPED DISPL                            | AY TABL                    | ES 42" H         | liGh     |
|               | 30" Round 18" High<br>Coffee Table                                                                                                 | \$57.00           | \$79.50          | 7                                                | BLAC        | K BLUE S                                    | SILVER                     | ☐ WHITE          |          |
|               | Coat Tree                                                                                                                          | \$32.00           | \$45.00          | (                                                | YTÇ         | DESCRIPTION                                 | DISCOUNT<br>PRICE          | REGULAR<br>PRICE | тот      |
|               | 22" x 28" Chrome Sign<br>Holder (Sign Extra)                                                                                       | \$48.50           | \$68.00          |                                                  |             | 4 Ft. Long x 2 Ft. Wide                     | \$ 97.50                   | \$136.50         |          |
|               | Easel                                                                                                                              | \$41.00           | \$57.50          |                                                  |             | 6 Ft. Long x 2 Ft. Wide                     | \$120.00                   | \$168.00         |          |
|               | Ballot Drum                                                                                                                        | \$65.00           | \$91.00          |                                                  |             | 8 Ft. Long x 2 Ft. Wide                     | \$147.00                   | \$206.00         |          |
|               | Garment Rack on Wheels                                                                                                             | \$46.50           | \$65.00          |                                                  |             | Drape Fourth Side                           | Add \$3                    | 7.00 ea.         |          |
|               | White Counter Storage                                                                                                              | \$139.50          | \$195.50         |                                                  |             |                                             |                            |                  |          |
|               | Unit 40" H<br>Bag Holder 41"H                                                                                                      | \$68.00           | \$95.50          |                                                  |             | CUSTOM BOOT                                 |                            |                  |          |
|               | Tape Stanchion                                                                                                                     | \$43.50           | \$60.50          | <del>                                     </del> |             | ☐BLACK ☐BLUE ☐  3 Ft. High (Per Linear Ft.) | RED <b>□</b> SIL<br>\$7.00 | VER              | II E     |
|               | Wastebasket                                                                                                                        | \$22.50           | \$32.00          | <del>  </del>                                    |             | 8 Ft. High (Per Linear Ft.)                 | \$8.00                     | \$10.00          | $\vdash$ |
|               | Wasiebasket                                                                                                                        | \$22.50           | \$32.00          |                                                  |             | ort. High (Fel Lineal Ft.)                  | φο.υυ                      | \$11.00          |          |
| All orders i  | onditions<br>received after the Discount Price Date w                                                                              |                   | I at the Regular | Price.                                           |             | SII.                                        | BTOTAL                     | 1                |          |
| If a colour   | s responsible for all items for the duratio<br>is not chosen, GES will choose a colour<br>referential of equipment only. All items | for you.          | north of CEC     |                                                  |             | 30                                          | 5% GST                     |                  |          |
| GES is not    | re for rental of equipment only. All items tresponsible for exhibit materials left in                                              | GEM rental exh    | ibits or counter |                                                  |             |                                             | TOTAL                      |                  |          |
| All claims of | or discrepancies must be settled at the C<br>s/exchanges on cancelled draped tables                                                | 3ES Service Ce    |                  |                                                  |             |                                             |                            | GST#R1           |          |