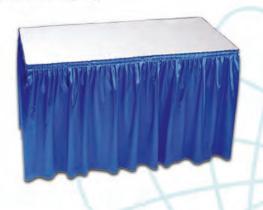

## FURNISHINGS ORDER FORM

| HOW:          | Education                                                                                                                          | Career F          | air              |                                                  |             | DISCOUNT PRICE<br>DEADLINE DATE:            | Janua                      | ary 17, 20       | 18       |
|---------------|------------------------------------------------------------------------------------------------------------------------------------|-------------------|------------------|--------------------------------------------------|-------------|---------------------------------------------|----------------------------|------------------|----------|
|               | EXHIBITOR                                                                                                                          | INFORM            | IATION           |                                                  |             | CREDIT CARD                                 | AUTHO                      | RIZATIO          | N        |
|               | BOOTH #:                                                                                                                           |                   |                  |                                                  |             | MASTERCARD                                  | □VISA                      | ☐ AMI            | ΞX       |
| OMPANY        | /                                                                                                                                  |                   |                  |                                                  |             |                                             |                            |                  |          |
| TREET_        |                                                                                                                                    |                   |                  |                                                  | _           | EXPIRY DATE                                 | /                          |                  |          |
| TY            | PROV/S1                                                                                                                            | ATE               | CODE             |                                                  | _           |                                             |                            |                  |          |
|               |                                                                                                                                    |                   |                  |                                                  | -           | CARDHO                                      | LDER NAME                  |                  |          |
| HONE _        |                                                                                                                                    | FAX               |                  |                                                  | ╢           | CARDHOLD                                    | ER SIGNATUR                | E                |          |
| ONTACT        | NAME                                                                                                                               |                   |                  |                                                  | $\exists L$ | CHEQUE ATTACHE                              | D (PAYABLE T               | O GES)           |          |
|               | (ORI                                                                                                                               |                   |                  |                                                  |             | PAID IN FULL AYMENT IS RECEIVED             |                            |                  |          |
|               | FURNIS                                                                                                                             | HINGS             |                  |                                                  |             | DRAPED DISPLAY 1                            | ABLES 3                    | 30" HIGH         |          |
| QTY           | DESCRIPTION                                                                                                                        | DISCOUNT<br>PRICE | REGULAR<br>PRICE | TOTAL                                            | BLACK       | BLUE BURGUNDY                               | GREEN RE                   | D SILVER         | □ v      |
|               | Grey Fabric Side Chair                                                                                                             | \$41.00           | \$57.00          |                                                  | YTÇ         | DESCRIPTION                                 | DISCOUNT<br>PRICE          | REGULAR<br>PRICE | тот      |
|               | Grey Fabric Counter Stool                                                                                                          | \$89.50           | \$125.50         |                                                  |             | 4 Ft. Long x 2 Ft. Wide                     | \$85.50                    | \$119.50         |          |
|               | Grey Fabric Arm Chair                                                                                                              | \$42.00           | \$74.50          |                                                  |             | 6 Ft. Long x 2 Ft. Wide                     | \$94.00                    | \$131.50         |          |
|               | Steno Chair                                                                                                                        | <u> </u>          | · ·              |                                                  |             | 8 Ft. Long x 2 Ft. Wide                     | \$101.50                   | \$142.50         |          |
|               | Cocktail Table 40" High                                                                                                            | \$58.00           | \$81.00          |                                                  |             | Drape Fourth Side                           | Add \$3                    | 7.00 ea.         |          |
|               | 30" Round 30" High                                                                                                                 | \$90.00           | \$125.50         | ——————————————————————————————————————           |             |                                             |                            |                  |          |
|               | Pedestal Table                                                                                                                     | \$74.50           | \$104.50         |                                                  | RAI         | SED DRAPED DISPL                            | AY TABL                    | ES 42" H         | liGh     |
|               | 30" Round 18" High<br>Coffee Table                                                                                                 | \$57.00           | \$79.50          | 7                                                | BLAC        | K BLUE S                                    | SILVER                     | ☐ WHITE          |          |
|               | Coat Tree                                                                                                                          | \$32.00           | \$45.00          | (                                                | YTÇ         | DESCRIPTION                                 | DISCOUNT<br>PRICE          | REGULAR<br>PRICE | тот      |
|               | 22" x 28" Chrome Sign<br>Holder (Sign Extra)                                                                                       | \$48.50           | \$68.00          |                                                  |             | 4 Ft. Long x 2 Ft. Wide                     | \$ 97.50                   | \$136.50         |          |
|               | Easel                                                                                                                              | \$41.00           | \$57.50          |                                                  |             | 6 Ft. Long x 2 Ft. Wide                     | \$120.00                   | \$168.00         |          |
|               | Ballot Drum                                                                                                                        | \$65.00           | \$91.00          |                                                  |             | 8 Ft. Long x 2 Ft. Wide                     | \$147.00                   | \$206.00         |          |
|               | Garment Rack on Wheels                                                                                                             | \$46.50           | \$65.00          |                                                  |             | Drape Fourth Side                           | Add \$3                    | 7.00 ea.         |          |
|               | White Counter Storage                                                                                                              | \$139.50          | \$195.50         |                                                  |             |                                             |                            |                  |          |
|               | Unit 40" H<br>Bag Holder 41"H                                                                                                      | \$68.00           | \$95.50          |                                                  |             | CUSTOM BOOT                                 |                            |                  |          |
|               | Tape Stanchion                                                                                                                     | \$43.50           | \$60.50          | <del>                                     </del> |             | ☐BLACK ☐BLUE ☐  3 Ft. High (Per Linear Ft.) | RED <b>□</b> SIL<br>\$7.00 | VER              | II E     |
|               | Wastebasket                                                                                                                        | \$22.50           | \$32.00          | <del>  </del>                                    |             | 8 Ft. High (Per Linear Ft.)                 | \$8.00                     | \$10.00          | $\vdash$ |
|               | Wasiebasket                                                                                                                        | \$22.50           | \$32.00          |                                                  |             | ort. High (Fel Lineal Ft.)                  | φο.υυ                      | \$11.00          |          |
| All orders i  | onditions<br>received after the Discount Price Date w                                                                              |                   | I at the Regular | Price.                                           |             | SII.                                        | BTOTAL                     | 1                |          |
| If a colour   | s responsible for all items for the duratio<br>is not chosen, GES will choose a colour<br>referential of equipment only. All items | for you.          | north of CEC     |                                                  |             | 30                                          | 5% GST                     |                  |          |
| GES is not    | re for rental of equipment only. All items tresponsible for exhibit materials left in                                              | GEM rental exh    | ibits or counter |                                                  |             |                                             | TOTAL                      |                  |          |
| All claims of | or discrepancies must be settled at the C<br>s/exchanges on cancelled draped tables                                                | 3ES Service Ce    |                  |                                                  |             |                                             |                            | GST#R1           |          |