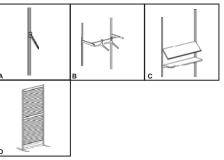

-------------------------------------------------------------------|-------------------|------------------|-------|--|
|     | А     | Waterfall With Eight Balls                                          | \$18.50           | \$25.50          |       |  |
|     | С     | Garmet Rail 39"W                                                    | \$47.50           | \$66.50          |       |  |
|     | D     | Shelves 🗆 Flat 🗆 Angled 37"L X 12"W                                 | \$40.00           | \$56.00          |       |  |
|     | E     | Slatwall Panels - 37"W X 96"H Grey<br>(Upgrade for standard panels) | \$110.50          | \$154.50         |       |  |
| To  | Be At | ble To Rent These Accessories, You Must Order a GEM Ha              | rdwall Boo        | th From GF       | -s    |  |



SUBTOTAL

Please Attach Diagram Of Booth Indicating Locations For Grid Panels And/Or Slatwall. Grid Panels Cannot Be Installed In Corners.

#### Terms & Conditions

- •All items subject to availability.
- •No refunds/exchanges once show move-in begins.
- •All claims or discrepancies must be settled prior to show closing.
- Exhibitor is responsible for all items for the duration of the show.
- Charges are for rental of equipment. All items remain the property of GES.

•All orders received after the Discount Price Date will be processed at the Regular Price.

| 5% GST |                |
|--------|----------------|
|        |                |
| TOTAL  |                |
|        | GST#R104060264 |
|        |                |



## SIGN ORDER FORM

|                             |