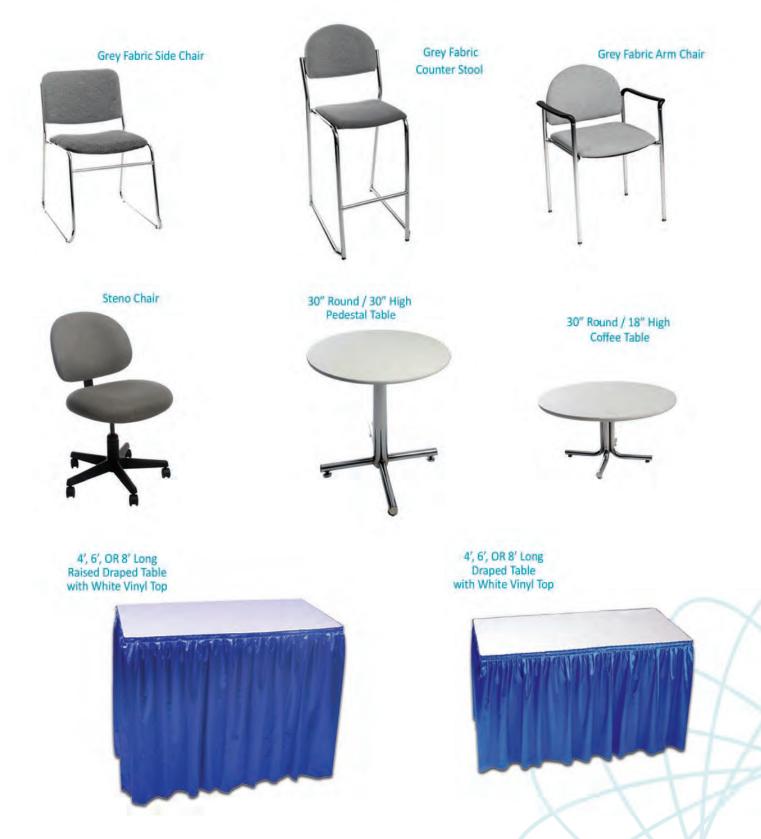

#### ALL ORDERS MUST BE PREPAID IN FULL (ORDERS CANNOT BE PROCESSED UNTIL PAYMENT IS RECEIVED)

|     | FURNISHINGS                                  |                   |                  |       |  |  |
|-----|----------------------------------------------|-------------------|------------------|-------|--|--|
| QTY | DESCRIPTION                                  | DISCOUNT<br>PRICE | REGULAR<br>PRICE | TOTAL |  |  |
|     | Grey Fabric Side Chair                       | \$41.00           | \$57.00          |       |  |  |
|     | Grey Fabric Counter Stool                    | \$89.50           | \$125.50         |       |  |  |
|     | Grey Fabric Arm Chair                        | \$42.00           | \$74.50          |       |  |  |
|     | Steno Chair                                  | \$58.00           | \$81.00          |       |  |  |
|     | Cocktail Table 40" High                      | \$90.00           | \$125.50         |       |  |  |
|     | 30" Round 30" High<br>Pedestal Table         | \$74.50           | \$104.50         |       |  |  |
|     | 30" Round 18" High<br>Coffee Table           | \$57.00           | \$79.50          |       |  |  |
|     | Coat Tree                                    | \$32.00           | \$45.00          |       |  |  |
|     | 22" x 28" Chrome Sign<br>Holder (Sign Extra) | \$48.50           | \$68.00          |       |  |  |
|     | Easel                                        | \$41.00           | \$57.50          |       |  |  |
|     | Ballot Drum                                  | \$65.00           | \$91.00          |       |  |  |
|     | Garment Rack on Wheels                       | \$46.50           | \$65.00          |       |  |  |
|     | White Counter Storage<br>Unit 40" H          | \$139.50          | \$195.50         |       |  |  |
|     | Bag Holder 41"H                              | \$68.00           | \$95.50          |       |  |  |
|     | Tape Stanchion                               | \$43.50           | \$60.50          |       |  |  |
|     | Wastebasket                                  | \$22.50           | \$32.00          |       |  |  |

#### **DRAPED DISPLAY TABLES 30" HIGH**

| BLAC |                         |                   |                  |       |  |  |  |
|------|-------------------------|-------------------|------------------|-------|--|--|--|
| QTY  | DESCRIPTION             | DISCOUNT<br>PRICE | REGULAR<br>PRICE | TOTAL |  |  |  |
|      | 4 Ft. Long x 2 Ft. Wide | \$85.50           | \$119.50         |       |  |  |  |
|      | 6 Ft. Long x 2 Ft. Wide | \$94.00           | \$131.50         |       |  |  |  |
|      | 8 Ft. Long x 2 Ft. Wide | \$101.50          | \$142.50         |       |  |  |  |
|      | Drape Fourth Side       | Add \$37.00 ea.   |                  |       |  |  |  |

#### **RAISED DRAPED DISPLAY TABLES 42" HIGH**

| BLAG | CK 🗌 BLUE 🗌 S           | SILVER            | WHITE            |       |
|------|-------------------------|-------------------|------------------|-------|
| QTY  | DESCRIPTION             | DISCOUNT<br>PRICE | REGULAR<br>PRICE | TOTAL |
|      | 4 Ft. Long x 2 Ft. Wide | \$ 97.50          | \$136.50         |       |
|      | 6 Ft. Long x 2 Ft. Wide | \$120.00          | \$168.00         |       |
|      | 8 Ft. Long x 2 Ft. Wide | \$147.00          | \$206.00         |       |
|      | Drape Fourth Side       | Add \$37.00 ea.   |                  |       |