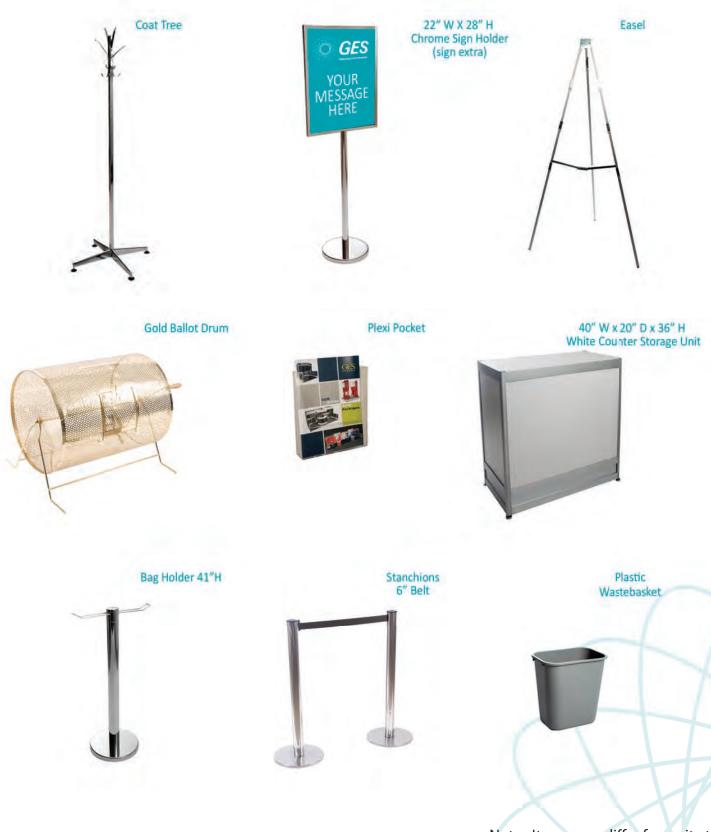

## furnishings

Note: Items may differ from city to city

#### ALL ORDERS MUST BE PREPAID IN FULL (ORDERS CANNOT BE PROCESSED UNTIL PAYMENT IS RECEIVED)

|     | FURNISHINGS                                  |                   |                  |       |  |  |
|-----|----------------------------------------------|-------------------|------------------|-------|--|--|
| QTY | DESCRIPTION                                  | DISCOUNT<br>PRICE | REGULAR<br>PRICE | TOTAL |  |  |
|     | Grey Fabric Side Chair                       | \$41.00           | \$57.00          |       |  |  |
|     | Grey Fabric Counter Stool                    | \$89.50           | \$125.50         |       |  |  |
|     | Grey Fabric Arm Chair                        | \$42.00           | \$74.50          |       |  |  |
|     | Steno Chair                                  | \$58.00           | \$81.00          |       |  |  |
|     | Cocktail Table 40" High                      | \$90.00           | \$125.50         |       |  |  |
|     | 30" Round 30" High<br>Pedestal Table         | \$74.50           | \$104.50         |       |  |  |
|     | 30" Round 18" High<br>Coffee Table           | \$57.00           | \$79.50          |       |  |  |
|     | Coat Tree                                    | \$32.00           | \$45.00          |       |  |  |
|     | 22" x 28" Chrome Sign<br>Holder (Sign Extra) | \$48.50           | \$68.00          |       |  |  |
|     | Easel                                        | \$41.00           | \$57.50          |       |  |  |
|     | Ballot Drum                                  | \$65.00           | \$91.00          |       |  |  |
|     | Garment Rack on Wheels                       | \$46.50           | \$65.00          |       |  |  |
|     | White Counter Storage<br>Unit 40" H          | \$139.50          | \$195.50         |       |  |  |
|     | Bag Holder 41"H                              | \$68.00           | \$95.50          |       |  |  |
|     | Tape Stanchion                               | \$43.50           | \$60.50          |       |  |  |
|     | Wastebasket                                  | \$22.50           | \$32.00          |       |  |  |