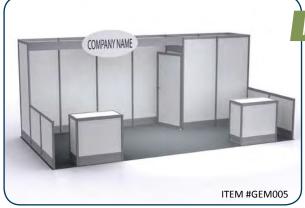

| TOTAL    |                    |
| I HAVE READ AN                                                           |                                    | FROM THIS PAGE ON<br>ECKLIST SHEET |          |                    |
|                                                                          |                                    |                                    |          |                    |

DATE

SIGNATURE



## 10' x 10' Exhibit Rentals

#### **STANDARD**



### **ENHANCED**





### Model 2





### Model 3



#### Choice of coloured infill panels



#### Choice of carpet colour



To upgrade with graphics,

contact our Exhibitor
Services team: 780.469.7767
edmonton@ges.com



### 10' x 20' Exhibit Rentals

#### **STANDARD**



#### **ENHANCED**







### Model 5





### Model 6



#### Choice of coloured infill panels



#### Choice of carpet colour



To upgrade with graphics,

contact our Exhibitor

Services team: 780.469.7767

edmonton@ges.com



### **MODULAR EXHIBIT SYSTEM** ORDER FORM

| 7730 - 34 Stre                                                                                                                                                                                                           | eet NW, Edmonton, AB T6B3  Anixte                                           | J6 Phone: 780.469.7767<br><b>r Showcase</b> |                         | oll Free: 877.505.7767<br>UNT PRICE                    | edmonton@g       |                                      |  |
|-------------------------------------------------------------