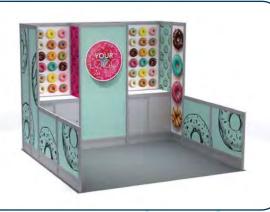

## 10' x 10' Exhibit Rentals

### **ENHANCED**

#### Choice of coloured infill panels

#### Choice of carpet colour

To upgrade with graphics,

contact our Exhibitor
Services team: 780.469.7767
edmonton@ges.com