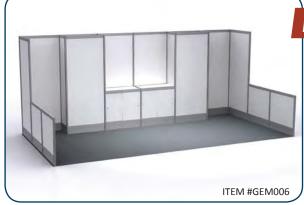

## 10' x 10' Exhibit Rentals

#### **STANDARD**

### Model 2

#### Choice of coloured infill panels