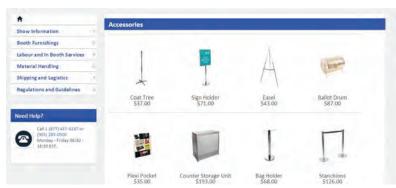

# furnishings

22" W X 28" H Chrome Sign Holder (sign extra)

Gold Ballot Drum

Plexi Pocket (Wall Mountable only, not self-standing)

40" W x 20" D x 41" H White Counter Storage Unit

Bag Holder 41"H

Stanchions 6' Belt