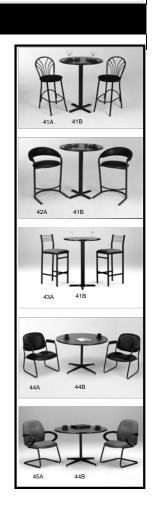

### ALL ORDERS MUST BE PREPAID IN FULL (ORDERS CANNOT BE PROCESSED UNTIL PAYMENT IS RECEIVED)

| QTY | ITEM #      | DESCRIPTION                               | DISCOUNT<br>PRICE | REGULAR<br>PRICE | Total |
|-----|-------------|-------------------------------------------|-------------------|------------------|-------|
|     | 41A (EFBS)  | FANBACK STOOL                             | \$128.00          | \$179.50         |       |
|     | 41B (FPEDT) | COCKTAIL TABLE 30" ROUND 40" HIGH         | \$90.00           | \$125.50         |       |
|     | 42A (EBLBS) | LEATHER BISTRO STOOL                      | \$150.50          | \$210.50         |       |
|     | 43A (EGFBS) | FABRIC BISTRO STOOL                       | \$164.50          | \$230.00         |       |
|     | 44B (EBMT)  | 42" MEETING TABLE                         | \$150.50          | \$210.50         |       |
|     | 45A (EGFC)  | LEATHER MEETING CHAIR                     | \$110.50          | \$154.50         |       |
|     | (EBLHC)     | EXECUTIVE LEATHER HIGH BACK ROLLING CHAIR | \$146.00          | \$204.50         |       |
|     | (EBLS3)     | LEATHER SOFA - 3 SEATER                   | \$251.00          | \$351.50         |       |
|     | (EBLS2)     | LEATHER SOFA - 2 SEATER                   | \$208.50          | \$292.00         |       |
|     | (EBLS1)     | LEATHER SOFA CHAIR - 1 SEAT               | \$163.50          | \$228.50         |       |
|     | (ECTC3)     | COFFEE TABLE                              | \$72.50           | \$101.50         |       |
|     | (EETC3)     | END TABLES                                | \$50.50           | \$70.50          |       |
|     | (FLR)       | LITERATURE RACK                           | \$99.50           | \$139.50         |       |
|     | (FMISC)     | 24" X 72" FREESTANDING GRID               | \$34.50           | \$48.50          |       |
|     | (FMISC)     | SPANDEX COCKTAIL COVER BLK OR GREY        | \$35.00           | \$49.00          |       |