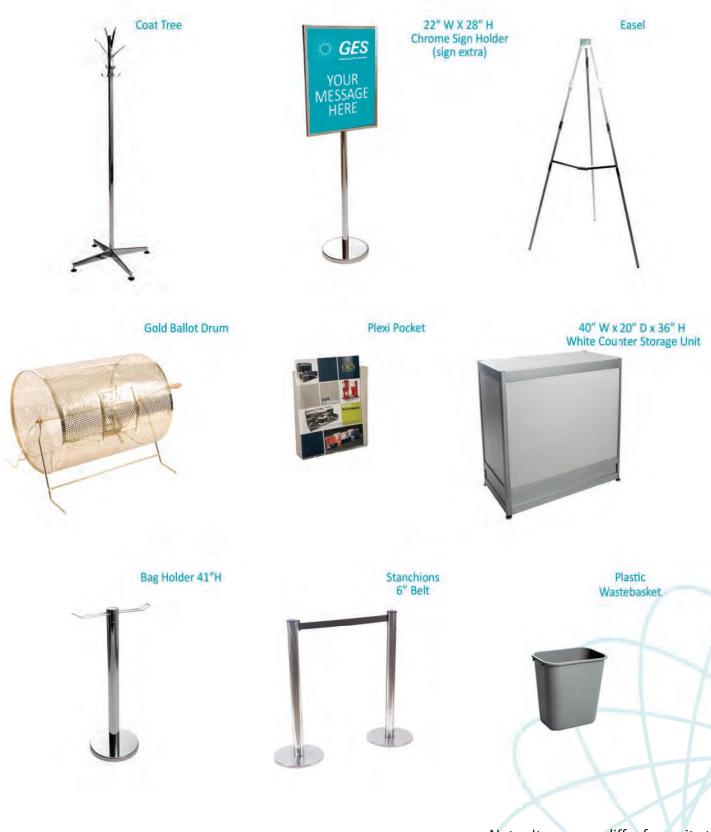

# furnishings

Note: Items may differ from city to city

#### ALL ORDERS MUST BE PREPAID IN FULL (ORDERS CANNOT BE PROCESSED UNTIL PAYMENT IS RECEIVED)

|     | FURNISHINGS                                  |                   |                  |       |  |  |  |  |  |
|-----|----------------------------------------------|-------------------|------------------|-------|--|--|--|--|--|
| QTY | DESCRIPTION                                  | DISCOUNT<br>PRICE | REGULAR<br>PRICE | TOTAL |  |  |  |  |  |
|     | Grey Fabric Side Chair                       | \$59.00           | \$83.00          |       |  |  |  |  |  |
|     | Grey Fabric Counter Stool                    | \$120.00          | \$168.00         |       |  |  |  |  |  |
|     | Grey Fabric Arm Chair                        | \$79.00           | \$111.00         |       |  |  |  |  |  |
|     | Grey Folding Chair                           | \$35.00           | \$49.00          |       |  |  |  |  |  |
|     | Cocktail Table 40" High                      | \$119.00          | \$167.00         |       |  |  |  |  |  |
|     | 30" Round 30" High<br>Pedestal Table         | \$106.00          | \$148.00         |       |  |  |  |  |  |
|     | 30" Round 18" High<br>Coffee Table           | \$95.00           | \$133.00         |       |  |  |  |  |  |
|     | Coat Tree                                    | \$59.00           | \$83.00          |       |  |  |  |  |  |
|     | 22" x 28" Chrome Sign<br>Holder (Sign Extra) | \$81.00           | \$113.00         |       |  |  |  |  |  |
|     | Easel                                        | \$50.00           | \$70.00          |       |  |  |  |  |  |
|     | Ballot Drum                                  | \$78.00           | \$110.00         |       |  |  |  |  |  |
|     | Garment Rack on Wheels                       | \$43.00           | \$60.00          |       |  |  |  |  |  |
|     | White Counter Storage<br>Unit 40" H          | \$211.00          | \$295.00         |       |  |  |  |  |  |
|     | Bag Holder 40"H                              | \$71.00           | \$99.00          |       |  |  |  |  |  |
|     | Tape Stanchion                               | \$69.00           | \$97.00          |       |  |  |  |  |  |
|     | Wastebasket                                  | \$25.00           | \$35.00          |       |  |  |  |  |  |