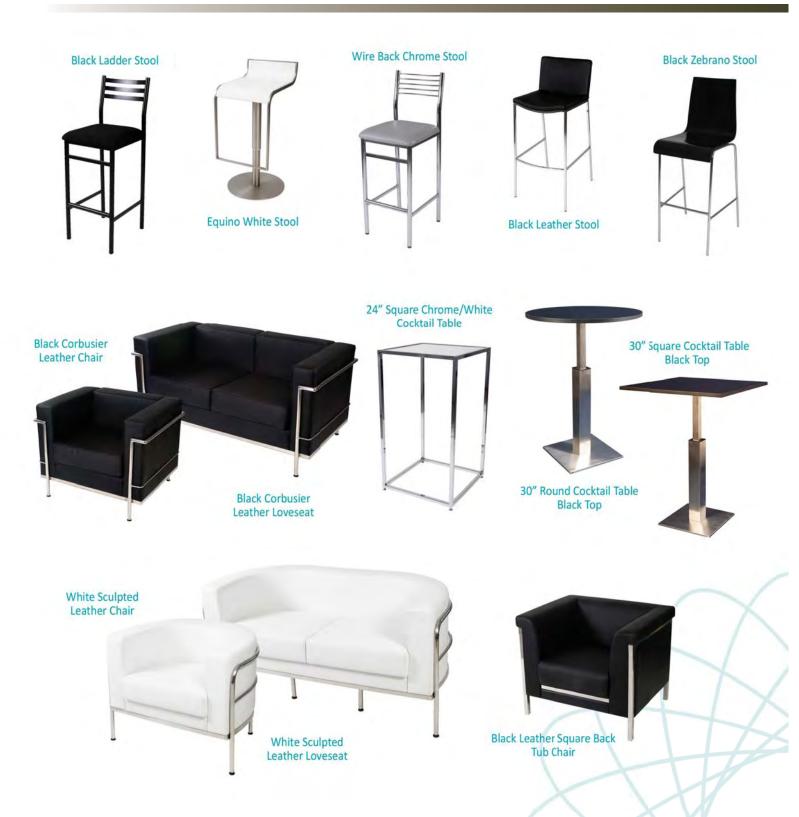

## SPECIALTY FURNISHINGS ORDER FORM

| #25, 5 | 805 - 76 Ave. SE Calgary, Alberta,                | T2C 5L8   | Tel: (403) 2 | 243-2212  | Fax: (4 | 403) 243-3868 Toll Free 1-800-63                          | 6-8235 ww  | w.gesexpo.c      | a     |
|--------|---------------------------------------------------|-----------|--------------|-----------|---------|-----------------------------------------------------------|------------|------------------|-------|
| SHO    | W: 2017 IEEE/RSJ Internatio<br>Robots and Systems | nal Confe | erence on    | Intellige | ent     | DISCOUNT PRICE<br>DEADLINE DATE: S                        | eptember   | 11, 2017         |       |
|        | EXHIBITOR IN                                      | IFORMA    |              |           |         | CREDIT CARD A                                             | UTHOR      | IZATION          |       |
|        | BOOTH #:                                          |           |              |           |         | MASTERCARD                                                | VISA       | AMEX             |       |
| COMP   | ANY                                               |           |              |           |         |                                                           |            |                  |       |
| STRE   | ET                                                |           |              |           |         | EXPIRY DATE                                               | /          |                  |       |
| CITY_  | PROV/STAT                                         | Е         | CODE _       |           |         |                                                           |            |                  |       |
| E-MAI  | L                                                 |           |              |           |         | CARDHOLI                                                  | DER NAME   |                  |       |
| PHON   | EF.                                               | AX        |              |           |         | CARDHOLDEF                                                |            |                  |       |
| CONT   | ACT NAME                                          |           |              |           |         |                                                           |            | GES)             |       |
|        | ALL ORDERS MUST BE PRE                            | PAID IN F |              | DERS CA   | AN NO   | BE PROCESSED UNTIL PAY                                    | MENT IS    |                  | )     |
| QTY    | DESCRIPTION                                       | DISCOUNT  | REGULAR      | TOTAL     | QTY     | DESCRIPTION                                               | DISCOUNT   | REGULAR<br>PRICE | TOTAL |
|        | Black Ladder Stool (Cloth Seat)                   | \$173.00  | \$242.00     |           |         | Chrome/White Cocktail Table<br>(24" Square Top, 42" High) | \$173.00   | \$242.00         |       |
|        | Black Leather Stool                               | \$177.00  | \$248.00     |           |         | Round Cruiser Table<br>(Black 30" DIA, 42" High)          | \$161.00   | \$225.00         |       |
|        | Equino White Stool                                | \$173.00  | \$242.00     |           |         | 42" Black Meeting Table<br>(Round)                        | \$160.00   | \$224.00         |       |
|        | Wire Back Chrome Stool                            | \$181.00  | \$253.00     |           |         | Black Round Coffee Table<br>(32" Diameter)                | \$151.00   | \$211.00         |       |
|        | Black Diamond Back Stool                          | \$181.00  | \$253.00     |           |         | Black Round Coffee Table<br>(39" Diameter)                | \$151.00   | \$211.00         |       |
|        | Black Corbusier Leather Chair                     | \$293.00  | \$410.00     |           |         | White Round Coffee Table<br>(32" Diameter)                | \$151.00   | \$211.00         |       |
|        | Black Corbusier Leather Loveseat                  | \$383.00  | \$536.00     |           |         | Black Round End Table<br>(24" Diameter)                   | \$133.00   | \$186.00         |       |
|        | White Sculpted Leather Chair                      | \$253.00  | \$354.00     |           |         | White Round End Table<br>(24" Diameter)                   | \$133.00   | \$186.00         |       |
|        | White Sculpted Leather Loveseat                   | \$337.00  | \$472.00     |           |         | Mahogany End Table<br>(24" x 48")                         | \$145.00   | \$203.00         |       |
|        | Black Leather Sq. Back Tub Chair                  | \$247.00  | \$346.00     |           |         | Mahogany End Table<br>(24" x 24")                         | \$125.00   | \$175.00         |       |
|        | White Leather Sq. Back Tub Chair                  | \$247.00  | \$346.00     |           |         | Literature Stand - Accordian                              | \$90.00    | \$126.00         |       |
|        | Black Leather Rnd Back Tub Chair                  | \$229.00  | \$321.00     |           |         | Literature Stand - Double Sided                           | \$134.00   | \$188.00         |       |
|        | White Leather Rnd Back Tub Chair                  | \$229.00  | \$321.00     |           |         | Bar Fridge                                                | \$213.00   | \$298.00         |       |
|        | Black Ripple Sled Base<br>Meeting Chair           | \$150.00  | \$210.00     |           |         | NOTE* 3 Seater Sofa Avai                                  | lable Upor | n Request.       |       |