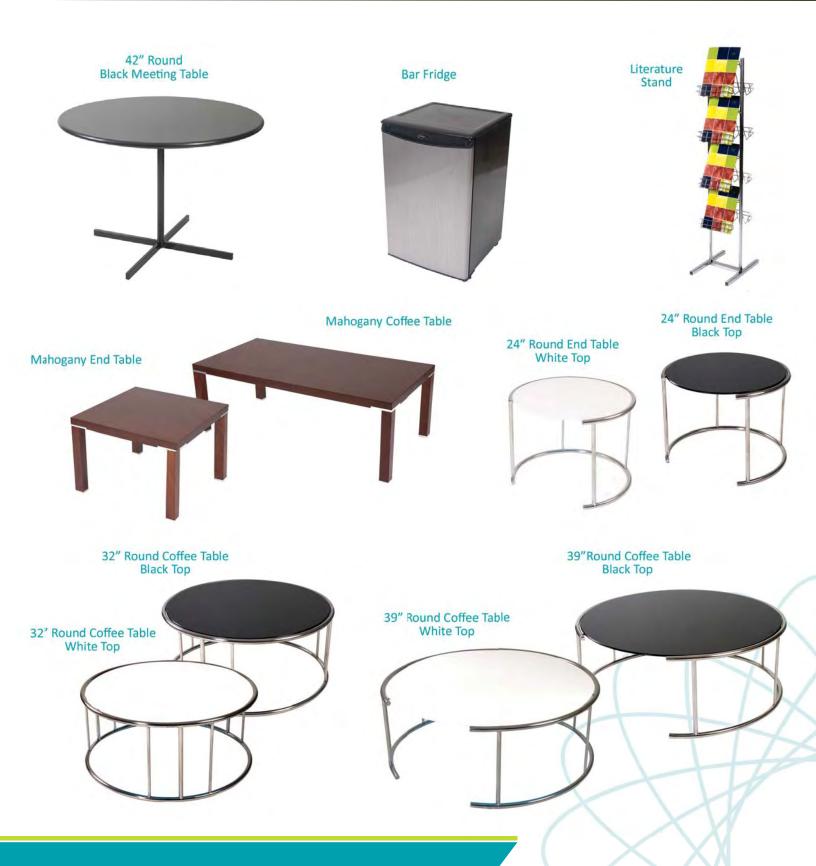

## SPECIALTY FURNISHINGS ORDER FORM

| #25, 5 | 805 - 76 Ave. SE Calgary, Alberta,                | T2C 5L8   | Tel: (403) 2 | 243-2212  | Fax: (4 | 403) 243-3868 Toll Free 1-800-63                          | 6-8235 ww  | w.gesexpo.c      | a     |
|--------|---------------------------------------------------|-----------|--------------|-----------|---------|-----------------------------------------------------------|------------|------------------|-------|
| SHO    | W: 2017 IEEE/RSJ Internatio<br>Robots and Systems | nal Confe | erence on    | Intellige | ent     | DISCOUNT PRICE<br>DEADLINE DATE: S                        | eptember   | 11, 2017         |       |
|        | EXHIBITOR IN                                      | IFORMA    |              |           |         | CREDIT CARD A                                             | UTHOR      | IZATION          |       |
|        | BOOTH #:                                          |           |              |           |         | MASTERCARD                                                | VISA       | AMEX             |       |
| COMP   | ANY                                               |           |              |           |         |                                                           |            |                  |       |
| STRE   | ET                                                |           |              |           |         | EXPIRY DATE                                               | /          |                  |       |
| CITY_  | PROV/STAT                                         | Е         | CODE _       |           |         |                                                           |            |                  |       |
| E-MAI  | L                                                 |           |              |           |         | CARDHOLI                                                  | DER NAME   |                  |       |
| PHON   | EF.                                               | AX        |              |           |         | CARDHOLDEF                                                |            |                  |       |
| CONT   | ACT NAME                                          |           |              |           |         |                                                           |            | GES)             |       |
|        | ALL ORDERS MUST BE PRE                            | PAID IN F |              | DERS CA   | AN NO   | BE PROCESSED UNTIL PAY                                    | MENT IS    |                  | )     |
| QTY    | DESCRIPTION                                       | DISCOUNT  | REGULAR      | TOTAL     | QTY     | DESCRIPTION                                               | DISCOUNT   | REGULAR<br>PRICE | TOTAL |
|        | Black Ladder Stool (Cloth Seat)                   | \$173.00  | \$242.00     |           |         | Chrome/White Cocktail Table<br>(24" Square Top, 42" High) | \$173.00   | \$242.00         |       |
|        | Black Leather Stool                               | \$177.00  | \$248.00     |           |         | Round Cruiser Table<br>(Black 30" DIA, 42" High)          | \$161.00   | \$225.00         |       |
|        | Equino White Stool                                | \$173.00  | \$242.00     |           |         | 42" Black Meeting Table<br>(Round)                        | \$160.00   | \$224.00         |       |
|        | Wire Back Chrome Stool                            | \$181.00  | \$253.00     |           |         | Black Round Coffee Table<br>(32" Diameter)                | \$151.00   | \$211.00         |       |
|        | Black Diamond Back Stool                          | \$181.00  | \$253.00     |           |         | Black Round Coffee Table<br>(39" Diameter)                | \$151.00   | \$211.00         |       |
|        | Black Corbusier Leather Chair                     | \$293.00  | \$410.00     |           |         | White Round Coffee Table<br>(32" Diameter)                | \$151.00   | \$211.00         |       |
|        | Black Corbusier Leather Loveseat                  | \$383.00  | \$536.00     |           |         | Black Round End Table<br>(24" Diameter)                   | \$133.00   | \$186.00         |       |
|        | White Sculpted Leather Chair                      | \$253.00  | \$354.00     |           |         | White Round End Table<br>(24" Diameter)                   | \$133.00   | \$186.00         |       |
|        | White Sculpted Leather Loveseat                   | \$337.00  | \$472.00     |           |         | Mahogany End Table<br>(24" x 48")                         | \$145.00   | \$203.00         |       |
|        | Black Leather Sq. Back Tub Chair                  | \$247.00  | \$346.00     |           |         | Mahogany End Table<br>(24" x 24")                         | \$125.00   | \$175.00         |       |
|        | White Leather Sq. Back Tub Chair                  | \$247.00  | \$346.00     |           |         | Literature Stand - Accordian                              | \$90.00    | \$126.00         |       |
|        | Black Leather Rnd Back Tub Chair                  | \$229.00  | \$321.00     |           |         | Literature Stand - Double Sided                           | \$134.00   | \$188.00         |       |
|        | White Leather Rnd Back Tub Chair                  | \$229.00  | \$321.00     |           |         | Bar Fridge                                                | \$213.00   | \$298.00         |       |
|        | Black Ripple Sled Base<br>Meeting Chair           | \$150.00  | \$210.00     |           |         | NOTE* 3 Seater Sofa Avai                                  | lable Upor | n Request.       |       |