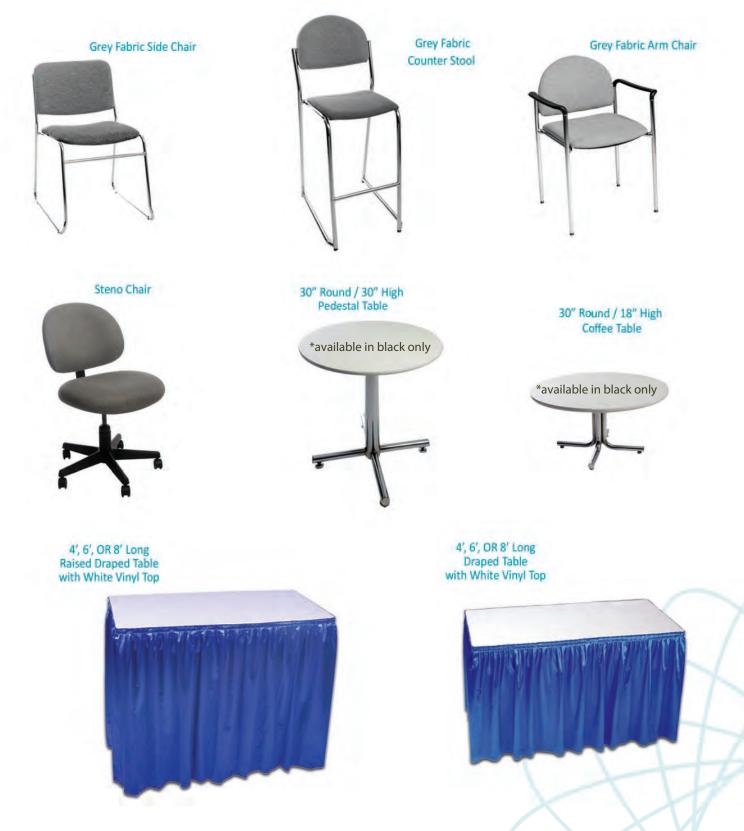

# furnishings

Note: Items may differ from city to city

#### ALL ORDERS MUST BE PREPAID IN FULL (ORDERS CANNOT BE PROCESSED UNTIL PAYMENT IS RECEIVED)

|     | FURNISHINGS                                  |                   |                  |       |  |  |  |  |  |
|-----|----------------------------------------------|-------------------|------------------|-------|--|--|--|--|--|
| QTY | DESCRIPTION                                  | DISCOUNT<br>PRICE | REGULAR<br>PRICE | TOTAL |  |  |  |  |  |
|     | Grey Fabric Side Chair                       | \$59.00           | \$83.00          |       |  |  |  |  |  |
|     | Grey Fabric Counter Stool                    | \$120.00          | \$168.00         |       |  |  |  |  |  |
|     | Grey Fabric Arm Chair                        | \$79.00           | \$111.00         |       |  |  |  |  |  |
|     | Grey Folding Chair                           | \$35.00           | \$49.00          |       |  |  |  |  |  |
|     | Cocktail Table 40" High                      | \$119.00          | \$167.00         |       |  |  |  |  |  |
|     | 30" Round 30" High<br>Pedestal Table         | \$106.00          | \$148.00         |       |  |  |  |  |  |
|     | 30" Round 18" High<br>Coffee Table           | \$95.00           | \$133.00         |       |  |  |  |  |  |
|     | Coat Tree                                    | \$59.00           | \$83.00          |       |  |  |  |  |  |
|     | 22" x 28" Chrome Sign<br>Holder (Sign Extra) | \$81.00           | \$113.00         |       |  |  |  |  |  |
|     | Easel                                        | \$50.00           | \$70.00          |       |  |  |  |  |  |
|     | Ballot Drum                                  | \$78.00           | \$110.00         |       |  |  |  |  |  |
|     | Garment Rack on Wheels                       | \$43.00           | \$60.00          |       |  |  |  |  |  |
|     | White Counter Storage<br>Unit 40" H          | \$211.00          | \$295.00         |       |  |  |  |  |  |
|     | Bag Holder 40"H                              | \$71.00           | \$99.00          |       |  |  |  |  |  |
|     | Tape Stanchion                               | \$69.00           | \$97.00          |       |  |  |  |  |  |
|     | Wastebasket                                  | \$25.00           | \$35.00          |       |  |  |  |  |  |