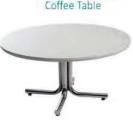

## **FURNISHINGS ORDER FORM**

ON ORDER CHECKLIST SHEET

7730 - 34 Street NW, Edmonton, AB T6B 3J6 Phone: 780.469.7767 Fax: 780.469.1619 Toll Free: 877.505.7767 edmonton@ges.com **Bridal Fantasy** DISCOUNT PRICE Friday, September 29, 2017 SHOW DATE: **DEADLINE DATE:** October 15, 2017 **EXHIBITOR INFORMATION CREDIT CARD AUTHORIZATION BOOTH #:\_** COMPANY:\_\_ NO ORDER WILL BE CONSIDERED STREET:\_\_\_ FINAL UNTIL CREDIT CARD \_\_\_\_\_ PROV/STATE:\_\_\_\_\_ CODE:\_\_ **AUTHORIZATION FORM IS COMPLETED** EMAIL: AND SUBMITTED WITH THIS FORM. \_\_\_\_\_ FAX: PHONE: CONTACT NAME:\_\_\_ ALL ORDERS MUST BE PREPAID IN FULL (ORDERS CANNOT BE PROCESSED UNTIL PAYMENT IS RECEIVED) **FURNISHINGS SKIRTED TABLES 30" HIGH** ■BLACK ■BLUE ■SILVER ■WHITE ■RED ☐ GREEN ☐ BURGUNDY DISCOUNT REGULAR DESCRIPTION OTY **PRICE** PRICE DISCOUNT REGULAR DESCRIPTION OTY TOTAL PRICE GREY FABRIC SIDE CHAIR \$41.00 \$57.00 GREY FABRIC COUNTER STOOL \$89.50 \$125.50 4 FT LONG X 2 FT WIDE \$85.50 \$119.50 GREY FABRIC ARM CHAIR 6 FT LONG X 2 FT WIDE \$131.50 \$42.00 \$74.50 \$94.00 PLASTIC FOLDING CHAIR \$26.00 8 FT LONG X 2 FT WIDE \$142.50 \$101.50 \$48.50 COFFEE TABLE 18" HIGH ROUND \$57.00 \$79.50 SKIRTED FOURTH SIDE \$37.00 \$51.50 **SKIRTED COUNTER 42" HIGH** STARBASE TABLE 30" ROUND \$74.50 \$104.50 30" HIGH SILVER BLACK BLUE ■ WHITE COCKTAIL TABLE 30" ROUND DISCOUNT REGULAR \$90.00 \$125.50 OTY DESCRIPTION TOTAL 40" HIGH **PRICE** 22" X 28" CHROME SIGN HOLDER \$48.50 \$68.00 4 FT LONG X 2 FT WIDE \$97.50 \$136.50 **EASEL** \$41.00 6 FT LONG X 2 FT WIDE \$168.00 \$57.50 \$120.00 SMALL GOLD BALLOT DRUM \$74.50 \$104.50 8 FT LONG X 2 FT WIDE \$147.00 \$206.00 SKIRTED FOURTH SIDE BAG HOLDER 40" HIGH \$51.50 \$68.00 \$95.50 \$37.00 TAPE STANCHION (7') \$43.50 \$60.50 NON SKIRTED 30" HIGH TABLES (VINYL ONLY) ☐ 4FT ☐ 6FT ☐ 8FT GARMENT RACK ON WHEELS \$68.00 \$46.50 \$65.00 \$95.50 WASTEBASKET \$22.50 \$32.00 NON SKIRTED 42" HIGH TABLES (VINYL ONLY) ☐ 4FT ☐ 6FT ☐ 8FT BASEPLATE & 8 FT H POLE \$20.50 \$29.00 \$109.00 6FT - 10 FT CROSSBAR \$15.50 **CUSTOM BOOTH DRAPING** \$22.00 BAR FRIDGE \$212.00 \$297.00 ■ BLACK ■ BLUE ■ SILVER ■ WHITE ■ RED ☐ GREEN ☐ BURGUNDY BLACK SPANDEX COCKTAIL COVE \$35.00 \$49.00 REGULAR DISCOUNT QTY DESCRIPTION TOTAL PRICE PRICE GREY SPANDEX COCKTAIL COVER \$35.00 \$49.00 3' HIGH (PER LINEAR FOOT) \$10.00 \$7.00 8' HIGH (PER LINEAR FOOT) \$8.00 \$11.00 **TERMS AND CONDITIONS** ALL ORDERS RECEIVED AFTER DISCOUNT PRICE DATE WILL BE PROCESSED AT THE REGULAR PRICE. - EXHIBITOR IS RESPONSIBLE FOR ALL ITEMS FOR THE DURATION OF THE SHOW. SUBTOTAL - IF A COLOUR IS NOT CHOSEN, GES WILL CHOOSE A COLOUR FOR YOU. - CHARGES ARE FOR RENTAL OF EQUIPMENT ONLY. ALL ITEMS REMAIN THE PROPERTY OF GES. **GST 5%** - GES IS NOT RESPONSIBLE FOR EXHIBIT MATERIALS LEFT IN MODULAR EXHIBIT SYSTEM OR COUNTER STORAGE UNITS. - ALL CLAIMS OR DISCREPANCIES MUST BE SETTLED AT THE GES SERVICE CENTRE PRIOR TO SHOW CLOSING. **TOTAL** - NO REFUNDS/EXCHANGES ON CANCELLED SKIRTED TABLES OR CUSTOM BOOTH DRAPING ONCE DELIVERED. - 50% REFUND ON FURNISHINGS CANCELLED PRIOR TO SHOW OPENING EXCEPT AS NOTED ABOVE. INCLUDE TOTAL FROM THIS PAGE

## furnishings

Grey Fabric Side Chair

Grey Fabric Counter Stool

Grey Fabric Arm Chair

Chair

30" Round / 18" High Coffee Table

Spandex Cover for 40" High Cocktail Table

4' and 6' Long Skirted Counter with White Vinyl Top