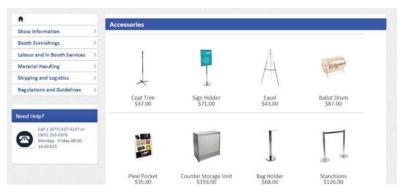

## furnishings

Grey Fabric Side Chair

Grey Fabric Counter Stool

Grey Fabric Arm Chair

Chair

30" Round / 18" High Coffee Table

Spandex Cover for 40" High Cocktail Table

4' and 6' Long Skirted Counter with White Vinyl Top

4′, 6′, or 8′ Long Skirted Table with White Vinyl Top

## furnishings

22" W X 28" H Chrome Sign Holder (sign extra)

Gold Ballot Drum

Plexi Pocket (Wall Mountable only, not self-standing)

40" W x 20" D x 41" H White Counter Storage Unit

Bag Holder 41"H

Stanchions 6' Belt

Plastic