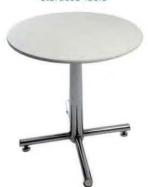

## **FURNISHINGS ORDER FORM**

ON ORDER CHECKLIST SHEET

7730 - 34 Street NW, Edmonton, AB T6B 3J6 Phone: 780.469.7767 Fax: 780.469.1619 Toll Free: 877.505.7767 edmonton@ges.com **Bridal Fantasy** DISCOUNT PRICE Friday, September 29, 2017 SHOW DATE: **DEADLINE DATE:** October 15, 2017 **EXHIBITOR INFORMATION CREDIT CARD AUTHORIZATION BOOTH #:\_** COMPANY:\_\_ NO ORDER WILL BE CONSIDERED STREET:\_\_\_ FINAL UNTIL CREDIT CARD \_\_\_\_\_ PROV/STATE:\_\_\_\_\_ CODE:\_\_ **AUTHORIZATION FORM IS COMPLETED** EMAIL: AND SUBMITTED WITH THIS FORM. \_\_\_\_\_ FAX: PHONE: CONTACT NAME:\_\_\_ ALL ORDERS MUST BE PREPAID IN FULL (ORDERS CANNOT BE PROCESSED UNTIL PAYMENT IS RECEIVED) **FURNISHINGS SKIRTED TABLES 30" HIGH** ■BLACK ■BLUE ■SILVER ■WHITE ■RED ☐ GREEN ☐ BURGUNDY DISCOUNT REGULAR DESCRIPTION OTY **PRICE** PRICE DISCOUNT REGULAR DESCRIPTION OTY TOTAL PRICE GREY FABRIC SIDE CHAIR \$41.00 \$57.00 GREY FABRIC COUNTER STOOL \$89.50 \$125.50 4 FT LONG X 2 FT WIDE \$85.50 \$119.50 GREY FABRIC ARM CHAIR 6 FT LONG X 2 FT WIDE \$131.50 \$42.00 \$74.50 \$94.00 PLASTIC FOLDING CHAIR \$26.00 8 FT LONG X 2 FT WIDE \$142.50 \$101.50 \$48.50 COFFEE TABLE 18" HIGH ROUND \$57.00 \$79.50 SKIRTED FOURTH SIDE \$37.00 \$51.50 **SKIRTED COUNTER 42" HIGH** STARBASE TABLE 30" ROUND \$74.50 \$104.50 30" HIGH SILVER BLACK BLUE ■ WHITE COCKTAIL TABLE 30" ROUND DISCOUNT REGULAR \$90.00 \$125.50 OTY DESCRIPTION TOTAL 40" HIGH **PRICE** 22" X 28" CHROME SIGN HOLDER \$48.50 \$68.00 4 FT LONG X 2 FT WIDE \$97.50 \$136.50 **EASEL** \$41.00 6 FT LONG X 2 FT WIDE \$168.00 \$57.50 \$120.00 SMALL GOLD BALLOT DRUM \$74.50 \$104.50 8 FT LONG X 2 FT WIDE \$147.00 \$206.00 SKIRTED FOURTH SIDE BAG HOLDER 40" HIGH \$51.50 \$68.00 \$95.50 \$37.00 TAPE STANCHION (7') \$43.50 \$60.50 NON SKIRTED 30" HIGH TABLES (VINYL ONLY) ☐ 4FT ☐ 6FT ☐ 8FT GARMENT RACK ON WHEELS \$68.00 \$46.50 \$65.00 \$95.50 WASTEBASKET \$22.50 \$32.00 NON SKIRTED 42" HIGH TABLES (VINYL ONLY) ☐ 4FT ☐ 6FT ☐ 8FT BASEPLATE & 8 FT H POLE \$20.50 \$29.00 \$109.00 6FT - 10 FT CROSSBAR \$15.50 **CUSTOM BOOTH DRAPING** \$22.00 BAR FRIDGE \$212.00 \$297.00 ■ BLACK ■ BLUE ■ SILVER ■ WHITE ■ RED ☐ GREEN ☐ BURGUNDY BLACK SPANDEX COCKTAIL COVE \$35.00 \$49.00 REGULAR DISCOUNT QTY DESCRIPTION TOTAL PRICE PRICE GREY SPANDEX COCKTAIL COVER \$35.00 \$49.00 3' HIGH (PER LINEAR FOOT) \$10.00 \$7.00 8' HIGH (PER LINEAR FOOT) \$8.00 \$11.00 **TERMS AND CONDITIONS** ALL ORDERS RECEIVED AFTER DISCOUNT PRICE DATE WILL BE PROCESSED AT THE REGULAR PRICE. - EXHIBITOR IS RESPONSIBLE FOR ALL ITEMS FOR THE DURATION OF THE SHOW. SUBTOTAL - IF A COLOUR IS NOT CHOSEN, GES WILL CHOOSE A COLOUR FOR YOU. - CHARGES ARE FOR RENTAL OF EQUIPMENT ONLY. ALL ITEMS REMAIN THE PROPERTY OF GES. **GST 5%** - GES IS NOT RESPONSIBLE FOR EXHIBIT MATERIALS LEFT IN MODULAR EXHIBIT SYSTEM OR COUNTER STORAGE UNITS. - ALL CLAIMS OR DISCREPANCIES MUST BE SETTLED AT THE GES SERVICE CENTRE PRIOR TO SHOW CLOSING. **TOTAL** - NO REFUNDS/EXCHANGES ON CANCELLED SKIRTED TABLES OR CUSTOM BOOTH DRAPING ONCE DELIVERED. - 50% REFUND ON FURNISHINGS CANCELLED PRIOR TO SHOW OPENING EXCEPT AS NOTED ABOVE. INCLUDE TOTAL FROM THIS PAGE

## ALL ORDERS MUST BE PREPAID IN FULL (ORDERS CANNOT BE PROCESSED UNTIL PAYMENT IS RECEIVED)

| DESCRIPTION                                                                                                                                                                                                                                                                                                                                                                                                                                                                                                                                                                                                                                                                                                                                                     |     |             |                                           |          |          | 1     |
|-----------------------------------------------------------------------------------------------------------------------------------------------------------------------------------------------------------------------------------------------------------------------------------------------------------------------------------------------------------------------------------------------------------------------------------------------------------------------------------------------------------------------------------------------------------------------------------------------------------------------------------------------------------------------------------------------------------------------------------------------------------------|-----|-------------|-------------------------------------------|----------|----------|-------|
| 41B (FPEDT) COCKTAIL TABLE 30" ROUND 40" HIGH \$90.00 \$125.50  42A (EBLBS) LEATHER BISTRO STOOL \$150.50 \$210.50  43A (EGFBS) FABRIC BISTRO STOOL \$164.50 \$230.00  44B (EBMT) 42" MEETING TABLE \$150.50 \$210.50  45A (EGFC) LEATHER MEETING CHAIR \$110.50 \$154.50  (EBLHC) EXECUTIVE LEATHER HIGH BACK ROLLING CHAIR \$146.00 \$204.50  (EBLS3) LEATHER SOFA - 3 SEATER \$251.00 \$351.50  (EBLS2) LEATHER SOFA - 2 SEATER \$208.50 \$292.00  (EBLS1) LEATHER SOFA CHAIR - 1 SEAT \$163.50 \$228.50  (ECTC3) COFFEE TABLE \$72.50 \$101.50  (EETC3) END TABLES \$50.50 \$70.50  (FLR) LITERATURE RACK \$99.50 \$139.50  (FMISC) 24" X 72" FREESTANDING GRID \$34.50 \$48.50                                                                             | QTY | ITEM#       | DESCRIPTION                               |          |          | Total |
| 42A (EBLBS)  LEATHER BISTRO STOOL  \$150.50  \$210.50  43A (EGFBS)  FABRIC BISTRO STOOL  \$164.50  \$230.00  44B (EBMT)  42° MEETING TABLE  \$150.50  \$210.50  45A (EGFC)  LEATHER MEETING CHAIR  \$110.50  \$154.50  (EBLHC)  EXECUTIVE LEATHER HIGH BACK ROLLING CHAIR  \$146.00  \$204.50  (EBLS3)  LEATHER SOFA - 3 SEATER  \$251.00  \$351.50  (EBLS2)  LEATHER SOFA - 2 SEATER  \$208.50  \$292.00  (EBLS1)  LEATHER SOFA CHAIR - 1 SEAT  \$163.50  \$228.50  (ECTC3)  COFFEE TABLE  \$72.50  \$101.50  (EETC3)  END TABLES  \$50.50  \$70.50  (FLR)  LITERATURE RACK  \$99.50  \$48.50                                                                                                                                                                  |     | 41A (EFBS)  | FANBACK STOOL                             | \$128.00 | \$179.50 |       |
| 43A (EGFBS)  FABRIC BISTRO STOOL  \$164.50 \$230.00  44B (EBMT)  42" MEETING TABLE \$150.50 \$210.50  45A (EGFC)  LEATHER MEETING CHAIR \$110.50 \$154.50  (EBLHC)  EXECUTIVE LEATHER HIGH BACK ROLLING CHAIR \$146.00 \$204.50  (EBLS3)  LEATHER SOFA - 3 SEATER \$251.00 \$351.50  (EBLS2)  LEATHER SOFA - 2 SEATER \$208.50 \$292.00  (EBLS1)  LEATHER SOFA CHAIR - 1 SEAT \$163.50 \$228.50  (ECTC3)  COFFEE TABLE \$72.50 \$101.50  (EETC3)  END TABLES \$50.50 \$70.50  (FLR)  LITERATURE RACK \$99.50 \$48.50                                                                                                                                                                                                                                            |     | 41B (FPEDT) | COCKTAIL TABLE 30" ROUND 40" HIGH         | \$90.00  | \$125.50 |       |
| 44B (EBMT)       42" MEETING TABLE       \$150.50       \$210.50         45A (EGFC)       LEATHER MEETING CHAIR       \$110.50       \$154.50         (EBLHC)       EXECUTIVE LEATHER HIGH BACK ROLLING CHAIR       \$146.00       \$204.50         (EBLS3)       LEATHER SOFA - 3 SEATER       \$251.00       \$351.50         (EBLS2)       LEATHER SOFA - 2 SEATER       \$208.50       \$292.00         (EBLS1)       LEATHER SOFA CHAIR - 1 SEAT       \$163.50       \$228.50         (ECTC3)       COFFEE TABLE       \$72.50       \$101.50         (EETC3)       END TABLES       \$50.50       \$70.50         (FLR)       LITERATURE RACK       \$99.50       \$139.50         (FMISC)       24" X 72" FREESTANDING GRID       \$34.50       \$48.50 |     | 42A (EBLBS) | LEATHER BISTRO STOOL                      | \$150.50 | \$210.50 |       |
| 45A (EGFC)  LEATHER MEETING CHAIR  \$110.50 \$154.50  (EBLHC)  EXECUTIVE LEATHER HIGH BACK ROLLING CHAIR  \$146.00 \$204.50  (EBLS3)  LEATHER SOFA - 3 SEATER  \$251.00 \$351.50  (EBLS2)  LEATHER SOFA - 2 SEATER  \$208.50 \$292.00  (EBLS1)  LEATHER SOFA CHAIR - 1 SEAT  \$163.50 \$228.50  (ECTC3)  COFFEE TABLE  \$72.50 \$101.50  (EETC3)  END TABLES  \$50.50 \$70.50  (FLR)  LITERATURE RACK \$99.50 \$139.50  (FMISC)  24" X 72" FREESTANDING GRID  \$34.50 \$48.50                                                                                                                                                                                                                                                                                   |     | 43A (EGFBS) | FABRIC BISTRO STOOL                       | \$164.50 | \$230.00 |       |
| (EBLHC)       EXECUTIVE LEATHER HIGH BACK ROLLING CHAIR       \$146.00       \$204.50         (EBLS3)       LEATHER SOFA - 3 SEATER       \$251.00       \$351.50         (EBLS2)       LEATHER SOFA - 2 SEATER       \$208.50       \$292.00         (EBLS1)       LEATHER SOFA CHAIR - 1 SEAT       \$163.50       \$228.50         (ECTC3)       COFFEE TABLE       \$72.50       \$101.50         (EETC3)       END TABLES       \$50.50       \$70.50         (FLR)       LITERATURE RACK       \$99.50       \$139.50         (FMISC)       24" X 72" FREESTANDING GRID       \$34.50       \$48.50                                                                                                                                                       |     | 44B (EBMT)  | 42" MEETING TABLE                         | \$150.50 | \$210.50 |       |
| (EBLS3)       LEATHER SOFA - 3 SEATER       \$251.00       \$351.50         (EBLS2)       LEATHER SOFA - 2 SEATER       \$208.50       \$292.00         (EBLS1)       LEATHER SOFA CHAIR - 1 SEAT       \$163.50       \$228.50         (ECTC3)       COFFEE TABLE       \$72.50       \$101.50         (EETC3)       END TABLES       \$50.50       \$70.50         (FLR)       LITERATURE RACK       \$99.50       \$139.50         (FMISC)       24" X 72" FREESTANDING GRID       \$34.50       \$48.50                                                                                                                                                                                                                                                     |     | 45A (EGFC)  | LEATHER MEETING CHAIR                     | \$110.50 | \$154.50 |       |
| (EBLS2)       LEATHER SOFA - 2 SEATER       \$208.50       \$292.00         (EBLS1)       LEATHER SOFA CHAIR - 1 SEAT       \$163.50       \$228.50         (ECTC3)       COFFEE TABLE       \$72.50       \$101.50         (EETC3)       END TABLES       \$50.50       \$70.50         (FLR)       LITERATURE RACK       \$99.50       \$139.50         (FMISC)       24" X 72" FREESTANDING GRID       \$34.50       \$48.50                                                                                                                                                                                                                                                                                                                                 |     | (EBLHC)     | EXECUTIVE LEATHER HIGH BACK ROLLING CHAIR | \$146.00 | \$204.50 |       |
| (EBLS1)       LEATHER SOFA CHAIR - 1 SEAT       \$163.50       \$228.50         (ECTC3)       COFFEE TABLE       \$72.50       \$101.50         (EETC3)       END TABLES       \$50.50       \$70.50         (FLR)       LITERATURE RACK       \$99.50       \$139.50         (FMISC)       24" X 72" FREESTANDING GRID       \$34.50       \$48.50                                                                                                                                                                                                                                                                                                                                                                                                             |     | (EBLS3)     | LEATHER SOFA - 3 SEATER                   | \$251.00 | \$351.50 |       |
| (ECTC3)         COFFEE TABLE         \$72.50         \$101.50           (EETC3)         END TABLES         \$50.50         \$70.50           (FLR)         LITERATURE RACK         \$99.50         \$139.50           (FMISC)         24" X 72" FREESTANDING GRID         \$34.50         \$48.50                                                                                                                                                                                                                                                                                                                                                                                                                                                               |     | (EBLS2)     | LEATHER SOFA - 2 SEATER                   | \$208.50 | \$292.00 |       |
| (EETC3)       END TABLES       \$50.50       \$70.50         (FLR)       LITERATURE RACK       \$99.50       \$139.50         (FMISC)       24" X 72" FREESTANDING GRID       \$34.50       \$48.50                                                                                                                                                                                                                                                                                                                                                                                                                                                                                                                                                             |     | (EBLS1)     | LEATHER SOFA CHAIR - 1 SEAT               | \$163.50 | \$228.50 |       |
| (FLR) LITERATURE RACK \$99.50 \$139.50  (FMISC) 24" X 72" FREESTANDING GRID \$34.50 \$48.50                                                                                                                                                                                                                                                                                                                                                                                                                                                                                                                                                                                                                                                                     |     | (ECTC3)     | COFFEE TABLE                              | \$72.50  | \$101.50 |       |
| (FMISC) 24" X 72" FREESTANDING GRID \$34.50 \$48.50                                                                                                                                                                                                                                                                                                                                                                                                                                                                                                                                                                                                                                                                                                             |     | (EETC3)     | END TABLES                                | \$50.50  | \$70.50  |       |
|                                                                                                                                                                                                                                                                                                                                                                                                                                                                                                                                                                                                                                                                                                                                                                 |     | (FLR)       | LITERATURE RACK                           | \$99.50  | \$139.50 |       |
| (FMISC) SPANDEX COCKTAIL COVER BLK OR GREY \$35.00 \$49.00                                                                                                                                                                                                                                                                                                                                                                                                                                                                                                                                                                                                                                                                                                      |     | (FMISC)     | 24" X 72" FREESTANDING GRID               | \$34.50  | \$48.50  |       |
| <u> </u>                                                                                                                                                                                                                                                                                                                                                                                                                                                                                                                                                                                                                                                                                                                                                        |     | (FMISC)     | SPANDEX COCKTAIL COVER BLK OR GREY        | \$35.00  | \$49.00  |       |