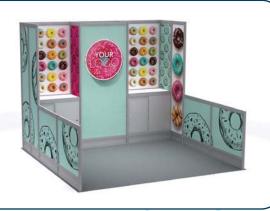

## 10' x 10' Exhibit Rentals

## **ENHANCED**

## Model 5

## Model 6

Choice of coloured infill panels

Choice of carpet colour

To upgrade with graphics,

contact our Exhibitor

Services team: 780.469.7767

edmonton@ges.com