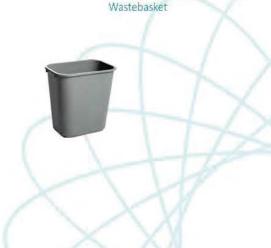

## **FURNISHINGS ORDER FORM**

ON ORDER CHECKLIST SHEET

7730 - 34 Street NW, Edmonton, AB T6B 3J6 Phone: 780.469.7767 Fax: 780.469.1619 Toll Free: 877.505.7767 edmonton@ges.com **Bridal Fantasy** DISCOUNT PRICE Friday, September 29, 2017 SHOW DATE: **DEADLINE DATE:** October 15, 2017 **EXHIBITOR INFORMATION CREDIT CARD AUTHORIZATION BOOTH #:\_** COMPANY:\_\_ NO ORDER WILL BE CONSIDERED STREET:\_\_\_ FINAL UNTIL CREDIT CARD \_\_\_\_\_ PROV/STATE:\_\_\_\_\_ CODE:\_\_ **AUTHORIZATION FORM IS COMPLETED** EMAIL: AND SUBMITTED WITH THIS FORM. \_\_\_\_\_ FAX: PHONE: CONTACT NAME:\_\_\_ ALL ORDERS MUST BE PREPAID IN FULL (ORDERS CANNOT BE PROCESSED UNTIL PAYMENT IS RECEIVED) **FURNISHINGS SKIRTED TABLES 30" HIGH** ■BLACK ■BLUE ■SILVER ■WHITE ■RED ☐ GREEN ☐ BURGUNDY DISCOUNT REGULAR DESCRIPTION OTY **PRICE** PRICE DISCOUNT REGULAR DESCRIPTION OTY TOTAL PRICE GREY FABRIC SIDE CHAIR \$41.00 \$57.00 GREY FABRIC COUNTER STOOL \$89.50 \$125.50 4 FT LONG X 2 FT WIDE \$85.50 \$119.50 GREY FABRIC ARM CHAIR 6 FT LONG X 2 FT WIDE \$131.50 \$42.00 \$74.50 \$94.00 PLASTIC FOLDING CHAIR \$26.00 8 FT LONG X 2 FT WIDE \$142.50 \$101.50 \$48.50 COFFEE TABLE 18" HIGH ROUND \$57.00 \$79.50 SKIRTED FOURTH SIDE \$37.00 \$51.50 **SKIRTED COUNTER 42" HIGH** STARBASE TABLE 30" ROUND \$74.50 \$104.50 30" HIGH SILVER BLACK BLUE ■ WHITE COCKTAIL TABLE 30" ROUND DISCOUNT REGULAR \$90.00 \$125.50 OTY DESCRIPTION TOTAL 40" HIGH **PRICE** 22" X 28" CHROME SIGN HOLDER \$48.50 \$68.00 4 FT LONG X 2 FT WIDE \$97.50 \$136.50 **EASEL** \$41.00 6 FT LONG X 2 FT WIDE \$168.00 \$57.50 \$120.00 SMALL GOLD BALLOT DRUM \$74.50 \$104.50 8 FT LONG X 2 FT WIDE \$147.00 \$206.00 SKIRTED FOURTH SIDE BAG HOLDER 40" HIGH \$51.50 \$68.00 \$95.50 \$37.00 TAPE STANCHION (7') \$43.50 \$60.50 NON SKIRTED 30" HIGH TABLES (VINYL ONLY) ☐ 4FT ☐ 6FT ☐ 8FT GARMENT RACK ON WHEELS \$68.00 \$46.50 \$65.00 \$95.50 WASTEBASKET \$22.50 \$32.00 NON SKIRTED 42" HIGH TABLES (VINYL ONLY) ☐ 4FT ☐ 6FT ☐ 8FT BASEPLATE & 8 FT H POLE \$20.50 \$29.00 \$109.00 6FT - 10 FT CROSSBAR \$15.50 **CUSTOM BOOTH DRAPING** \$22.00 BAR FRIDGE \$212.00 \$297.00 ■ BLACK ■ BLUE ■ SILVER ■ WHITE ■ RED ☐ GREEN ☐ BURGUNDY BLACK SPANDEX COCKTAIL COVE \$35.00 \$49.00 REGULAR DISCOUNT QTY DESCRIPTION TOTAL PRICE PRICE GREY SPANDEX COCKTAIL COVER \$35.00 \$49.00 3' HIGH (PER LINEAR FOOT) \$10.00 \$7.00 8' HIGH (PER LINEAR FOOT) \$8.00 \$11.00 **TERMS AND CONDITIONS** ALL ORDERS RECEIVED AFTER DISCOUNT PRICE DATE WILL BE PROCESSED AT THE REGULAR PRICE. - EXHIBITOR IS RESPONSIBLE FOR ALL ITEMS FOR THE DURATION OF THE SHOW. SUBTOTAL - IF A COLOUR IS NOT CHOSEN, GES WILL CHOOSE A COLOUR FOR YOU. - CHARGES ARE FOR RENTAL OF EQUIPMENT ONLY. ALL ITEMS REMAIN THE PROPERTY OF GES. **GST 5%** - GES IS NOT RESPONSIBLE FOR EXHIBIT MATERIALS LEFT IN MODULAR EXHIBIT SYSTEM OR COUNTER STORAGE UNITS. - ALL CLAIMS OR DISCREPANCIES MUST BE SETTLED AT THE GES SERVICE CENTRE PRIOR TO SHOW CLOSING. **TOTAL** - NO REFUNDS/EXCHANGES ON CANCELLED SKIRTED TABLES OR CUSTOM BOOTH DRAPING ONCE DELIVERED. - 50% REFUND ON FURNISHINGS CANCELLED PRIOR TO SHOW OPENING EXCEPT AS NOTED ABOVE. INCLUDE TOTAL FROM THIS PAGE