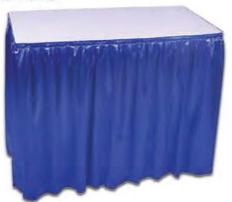

## **FURNISHINGS ORDER FORM**

ON ORDER CHECKLIST SHEET

7730 - 34 Street NW, Edmonton, AB T6B 3J6 Phone: 780.469.7767 Fax: 780.469.1619 Toll Free: 877.505.7767 edmonton@ges.com **Bridal Fantasy** DISCOUNT PRICE Friday, September 29, 2017 SHOW DATE: **DEADLINE DATE:** October 15, 2017 **EXHIBITOR INFORMATION CREDIT CARD AUTHORIZATION BOOTH #:\_** COMPANY:\_\_ NO ORDER WILL BE CONSIDERED STREET:\_\_\_ FINAL UNTIL CREDIT CARD \_\_\_\_\_ PROV/STATE:\_\_\_\_\_ CODE:\_\_ **AUTHORIZATION FORM IS COMPLETED** EMAIL: AND SUBMITTED WITH THIS FORM. \_\_\_\_\_ FAX: PHONE: CONTACT NAME:\_\_\_ ALL ORDERS MUST BE PREPAID IN FULL (ORDERS CANNOT BE PROCESSED UNTIL PAYMENT IS RECEIVED) **FURNISHINGS SKIRTED TABLES 30" HIGH** ■BLACK ■BLUE ■SILVER ■WHITE ■RED ☐ GREEN ☐ BURGUNDY DISCOUNT REGULAR DESCRIPTION OTY **PRICE** PRICE DISCOUNT REGULAR DESCRIPTION OTY TOTAL PRICE GREY FABRIC SIDE CHAIR \$41.00 \$57.00 GREY FABRIC COUNTER STOOL \$89.50 \$125.50 4 FT LONG X 2 FT WIDE \$85.50 \$119.50 GREY FABRIC ARM CHAIR 6 FT LONG X 2 FT WIDE \$131.50 \$42.00 \$74.50 \$94.00 PLASTIC FOLDING CHAIR \$26.00 8 FT LONG X 2 FT WIDE \$142.50 \$101.50 \$48.50 COFFEE TABLE 18" HIGH ROUND \$57.00 \$79.50 SKIRTED FOURTH SIDE \$37.00 \$51.50 **SKIRTED COUNTER 42" HIGH** STARBASE TABLE 30" ROUND \$74.50 \$104.50 30" HIGH SILVER BLACK BLUE ■ WHITE COCKTAIL TABLE 30" ROUND DISCOUNT REGULAR \$90.00 \$125.50 OTY DESCRIPTION TOTAL 40" HIGH **PRICE** 22" X 28" CHROME SIGN HOLDER \$48.50 \$68.00 4 FT LONG X 2 FT WIDE \$97.50 \$136.50 **EASEL** \$41.00 6 FT LONG X 2 FT WIDE \$168.00 \$57.50 \$120.00 SMALL GOLD BALLOT DRUM \$74.50 \$104.50 8 FT LONG X 2 FT WIDE \$147.00 \$206.00 SKIRTED FOURTH SIDE BAG HOLDER 40" HIGH \$51.50 \$68.00 \$95.50 \$37.00 TAPE STANCHION (7') \$43.50 \$60.50 NON SKIRTED 30" HIGH TABLES (VINYL ONLY) ☐ 4FT ☐ 6FT ☐ 8FT GARMENT RACK ON WHEELS \$68.00 \$46.50 \$65.00 \$95.50 WASTEBASKET \$22.50 \$32.00 NON SKIRTED 42" HIGH TABLES (VINYL ONLY) ☐ 4FT ☐ 6FT ☐ 8FT BASEPLATE & 8 FT H POLE \$20.50 \$29.00 \$109.00 6FT - 10 FT CROSSBAR \$15.50 **CUSTOM BOOTH DRAPING** \$22.00 BAR FRIDGE \$212.00 \$297.00 ■ BLACK ■ BLUE ■ SILVER ■ WHITE ■ RED ☐ GREEN ☐ BURGUNDY BLACK SPANDEX COCKTAIL COVE \$35.00 \$49.00 REGULAR DISCOUNT QTY DESCRIPTION TOTAL PRICE PRICE GREY SPANDEX COCKTAIL COVER \$35.00 \$49.00 3' HIGH (PER LINEAR FOOT) \$10.00 \$7.00 8' HIGH (PER LINEAR FOOT) \$8.00 \$11.00 **TERMS AND CONDITIONS** ALL ORDERS RECEIVED AFTER DISCOUNT PRICE DATE WILL BE PROCESSED AT THE REGULAR PRICE. - EXHIBITOR IS RESPONSIBLE FOR ALL ITEMS FOR THE DURATION OF THE SHOW. SUBTOTAL - IF A COLOUR IS NOT CHOSEN, GES WILL CHOOSE A COLOUR FOR YOU. - CHARGES ARE FOR RENTAL OF EQUIPMENT ONLY. ALL ITEMS REMAIN THE PROPERTY OF GES. **GST 5%** - GES IS NOT RESPONSIBLE FOR EXHIBIT MATERIALS LEFT IN MODULAR EXHIBIT SYSTEM OR COUNTER STORAGE UNITS. - ALL CLAIMS OR DISCREPANCIES MUST BE SETTLED AT THE GES SERVICE CENTRE PRIOR TO SHOW CLOSING. **TOTAL** - NO REFUNDS/EXCHANGES ON CANCELLED SKIRTED TABLES OR CUSTOM BOOTH DRAPING ONCE DELIVERED. - 50% REFUND ON FURNISHINGS CANCELLED PRIOR TO SHOW OPENING EXCEPT AS NOTED ABOVE. INCLUDE TOTAL FROM THIS PAGE