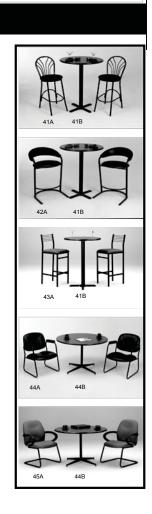

## furnishings

Grey Fabric Side Chair

Grey Fabric Counter Stool

Grey Fabric Arm Chair

Chair

30" Round / 18" High Coffee Table

Spandex Cover for 40" High Cocktail Table

4' and 6' Long Skirted Counter with White Vinyl Top

4′, 6′, or 8′ Long Skirted Table with White Vinyl Top

## furnishings

22" W X 28" H Chrome Sign Holder (sign extra)

Gold Ballot Drum

Plexi Pocket (Wall Mountable only, not self-standing)

40" W x 20" D x 41" H White Counter Storage Unit

Bag Holder 41"H

Stanchions 6' Belt

Plastic