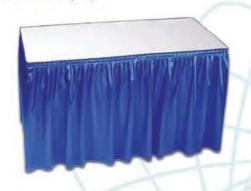

## SPECIALITY FURNISHINGS ORDER FORM

7730 - 34 Street NW, Edmonton, AB T6B 3J6 Phone: 780.469.7767 Fax: 780.469.1619 Toll Free: 877.505.7767 edmonton@ges.com

| SHOW NAME:<br>SHOW DATE: | Bridal Fantasy<br>October 15, 2017 | DISCOUNT PRICE<br>DEADLINE DATE: | Friday, September 29, 2017 |                   |
|--------------------------|------------------------------------|----------------------------------|----------------------------|-------------------|
|                          | EXHIBITOR INFORMATION              |                                  | CREDIT CA                  | RD AUTHORIZATION  |
|                          | OTH #:                             |                                  |                            |                   |
| COMPANY:                 |                                    |                                  |                            |                   |
| STREET:                  |                                    |                                  | NO ORDER WI                | LL BE CONSIDERED  |
|                          | PROV/STATE: CODE:                  |                                  | _                          | IL CREDIT CARD    |
| EMAIL:                   |                                    |                                  |                            | FORM IS COMPLETED |
|                          | FAX:                               |                                  | AND SUBMITTE               | ED WITH THIS FORM |
| CONTACT NAME:            |                                    |                                  |                            |                   |
|                          |                                    |                                  |                            |                   |

## ALL ORDERS MUST BE PREPAID IN FULL (ORDERS CANNOT BE PROCESSED UNTIL PAYMENT IS RECEIVED)

| DESCRIPTION                                                                                                                                                                                                                                                                                                                                                                                                                                                                                                                                                                                                                                                                                                                                                     |     |             |                                           |          |          | 1     |
|-----------------------------------------------------------------------------------------------------------------------------------------------------------------------------------------------------------------------------------------------------------------------------------------------------------------------------------------------------------------------------------------------------------------------------------------------------------------------------------------------------------------------------------------------------------------------------------------------------------------------------------------------------------------------------------------------------------------------------------------------------------------|-----|-------------|-------------------------------------------|----------|----------|-------|
| 41B (FPEDT) COCKTAIL TABLE 30" ROUND 40" HIGH \$90.00 \$125.50  42A (EBLBS) LEATHER BISTRO STOOL \$150.50 \$210.50  43A (EGFBS) FABRIC BISTRO STOOL \$164.50 \$230.00  44B (EBMT) 42" MEETING TABLE \$150.50 \$210.50  45A (EGFC) LEATHER MEETING CHAIR \$110.50 \$154.50  (EBLHC) EXECUTIVE LEATHER HIGH BACK ROLLING CHAIR \$146.00 \$204.50  (EBLS3) LEATHER SOFA - 3 SEATER \$251.00 \$351.50  (EBLS2) LEATHER SOFA - 2 SEATER \$208.50 \$292.00  (EBLS1) LEATHER SOFA CHAIR - 1 SEAT \$163.50 \$228.50  (ECTC3) COFFEE TABLE \$72.50 \$101.50  (EETC3) END TABLES \$50.50 \$70.50  (FLR) LITERATURE RACK \$99.50 \$139.50  (FMISC) 24" X 72" FREESTANDING GRID \$34.50 \$48.50                                                                             | QTY | ITEM#       | DESCRIPTION                               |          |          | Total |
| 42A (EBLBS)  LEATHER BISTRO STOOL  \$150.50  \$210.50  43A (EGFBS)  FABRIC BISTRO STOOL  \$164.50  \$230.00  44B (EBMT)  42° MEETING TABLE  \$150.50  \$210.50  45A (EGFC)  LEATHER MEETING CHAIR  \$110.50  \$154.50  (EBLHC)  EXECUTIVE LEATHER HIGH BACK ROLLING CHAIR  \$146.00  \$204.50  (EBLS3)  LEATHER SOFA - 3 SEATER  \$251.00  \$351.50  (EBLS2)  LEATHER SOFA - 2 SEATER  \$208.50  \$292.00  (EBLS1)  LEATHER SOFA CHAIR - 1 SEAT  \$163.50  \$228.50  (ECTC3)  COFFEE TABLE  \$72.50  \$101.50  (EETC3)  END TABLES  \$50.50  \$70.50  (FLR)  LITERATURE RACK  \$99.50  \$48.50                                                                                                                                                                  |     | 41A (EFBS)  | FANBACK STOOL                             | \$128.00 | \$179.50 |       |
| 43A (EGFBS)  FABRIC BISTRO STOOL  \$164.50 \$230.00  44B (EBMT)  42" MEETING TABLE \$150.50 \$210.50  45A (EGFC)  LEATHER MEETING CHAIR \$110.50 \$154.50  (EBLHC)  EXECUTIVE LEATHER HIGH BACK ROLLING CHAIR \$146.00 \$204.50  (EBLS3)  LEATHER SOFA - 3 SEATER \$251.00 \$351.50  (EBLS2)  LEATHER SOFA - 2 SEATER \$208.50 \$292.00  (EBLS1)  LEATHER SOFA CHAIR - 1 SEAT \$163.50 \$228.50  (ECTC3)  COFFEE TABLE \$72.50 \$101.50  (EETC3)  END TABLES \$50.50 \$70.50  (FLR)  LITERATURE RACK \$99.50 \$48.50                                                                                                                                                                                                                                            |     | 41B (FPEDT) | COCKTAIL TABLE 30" ROUND 40" HIGH         | \$90.00  | \$125.50 |       |
| 44B (EBMT)       42" MEETING TABLE       \$150.50       \$210.50         45A (EGFC)       LEATHER MEETING CHAIR       \$110.50       \$154.50         (EBLHC)       EXECUTIVE LEATHER HIGH BACK ROLLING CHAIR       \$146.00       \$204.50         (EBLS3)       LEATHER SOFA - 3 SEATER       \$251.00       \$351.50         (EBLS2)       LEATHER SOFA - 2 SEATER       \$208.50       \$292.00         (EBLS1)       LEATHER SOFA CHAIR - 1 SEAT       \$163.50       \$228.50         (ECTC3)       COFFEE TABLE       \$72.50       \$101.50         (EETC3)       END TABLES       \$50.50       \$70.50         (FLR)       LITERATURE RACK       \$99.50       \$139.50         (FMISC)       24" X 72" FREESTANDING GRID       \$34.50       \$48.50 |     | 42A (EBLBS) | LEATHER BISTRO STOOL                      | \$150.50 | \$210.50 |       |
| 45A (EGFC)  LEATHER MEETING CHAIR  \$110.50 \$154.50  (EBLHC)  EXECUTIVE LEATHER HIGH BACK ROLLING CHAIR  \$146.00 \$204.50  (EBLS3)  LEATHER SOFA - 3 SEATER  \$251.00 \$351.50  (EBLS2)  LEATHER SOFA - 2 SEATER  \$208.50 \$292.00  (EBLS1)  LEATHER SOFA CHAIR - 1 SEAT  \$163.50 \$228.50  (ECTC3)  COFFEE TABLE  \$72.50 \$101.50  (EETC3)  END TABLES  \$50.50 \$70.50  (FLR)  LITERATURE RACK \$99.50 \$139.50  (FMISC)  24" X 72" FREESTANDING GRID  \$34.50 \$48.50                                                                                                                                                                                                                                                                                   |     | 43A (EGFBS) | FABRIC BISTRO STOOL                       | \$164.50 | \$230.00 |       |
| (EBLHC)       EXECUTIVE LEATHER HIGH BACK ROLLING CHAIR       \$146.00       \$204.50         (EBLS3)       LEATHER SOFA - 3 SEATER       \$251.00       \$351.50         (EBLS2)       LEATHER SOFA - 2 SEATER       \$208.50       \$292.00         (EBLS1)       LEATHER SOFA CHAIR - 1 SEAT       \$163.50       \$228.50         (ECTC3)       COFFEE TABLE       \$72.50       \$101.50         (EETC3)       END TABLES       \$50.50       \$70.50         (FLR)       LITERATURE RACK       \$99.50       \$139.50         (FMISC)       24" X 72" FREESTANDING GRID       \$34.50       \$48.50                                                                                                                                                       |     | 44B (EBMT)  | 42" MEETING TABLE                         | \$150.50 | \$210.50 |       |
| (EBLS3)       LEATHER SOFA - 3 SEATER       \$251.00       \$351.50         (EBLS2)       LEATHER SOFA - 2 SEATER       \$208.50       \$292.00         (EBLS1)       LEATHER SOFA CHAIR - 1 SEAT       \$163.50       \$228.50         (ECTC3)       COFFEE TABLE       \$72.50       \$101.50         (EETC3)       END TABLES       \$50.50       \$70.50         (FLR)       LITERATURE RACK       \$99.50       \$139.50         (FMISC)       24" X 72" FREESTANDING GRID       \$34.50       \$48.50                                                                                                                                                                                                                                                     |     | 45A (EGFC)  | LEATHER MEETING CHAIR                     | \$110.50 | \$154.50 |       |
| (EBLS2)       LEATHER SOFA - 2 SEATER       \$208.50       \$292.00         (EBLS1)       LEATHER SOFA CHAIR - 1 SEAT       \$163.50       \$228.50         (ECTC3)       COFFEE TABLE       \$72.50       \$101.50         (EETC3)       END TABLES       \$50.50       \$70.50         (FLR)       LITERATURE RACK       \$99.50       \$139.50         (FMISC)       24" X 72" FREESTANDING GRID       \$34.50       \$48.50                                                                                                                                                                                                                                                                                                                                 |     | (EBLHC)     | EXECUTIVE LEATHER HIGH BACK ROLLING CHAIR | \$146.00 | \$204.50 |       |
| (EBLS1)       LEATHER SOFA CHAIR - 1 SEAT       \$163.50       \$228.50         (ECTC3)       COFFEE TABLE       \$72.50       \$101.50         (EETC3)       END TABLES       \$50.50       \$70.50         (FLR)       LITERATURE RACK       \$99.50       \$139.50         (FMISC)       24" X 72" FREESTANDING GRID       \$34.50       \$48.50                                                                                                                                                                                                                                                                                                                                                                                                             |     | (EBLS3)     | LEATHER SOFA - 3 SEATER                   | \$251.00 | \$351.50 |       |
| (ECTC3)         COFFEE TABLE         \$72.50         \$101.50           (EETC3)         END TABLES         \$50.50         \$70.50           (FLR)         LITERATURE RACK         \$99.50         \$139.50           (FMISC)         24" X 72" FREESTANDING GRID         \$34.50         \$48.50                                                                                                                                                                                                                                                                                                                                                                                                                                                               |     | (EBLS2)     | LEATHER SOFA - 2 SEATER                   | \$208.50 | \$292.00 |       |
| (EETC3)       END TABLES       \$50.50       \$70.50         (FLR)       LITERATURE RACK       \$99.50       \$139.50         (FMISC)       24" X 72" FREESTANDING GRID       \$34.50       \$48.50                                                                                                                                                                                                                                                                                                                                                                                                                                                                                                                                                             |     | (EBLS1)     | LEATHER SOFA CHAIR - 1 SEAT               | \$163.50 | \$228.50 |       |
| (FLR) LITERATURE RACK \$99.50 \$139.50  (FMISC) 24" X 72" FREESTANDING GRID \$34.50 \$48.50                                                                                                                                                                                                                                                                                                                                                                                                                                                                                                                                                                                                                                                                     |     | (ECTC3)     | COFFEE TABLE                              | \$72.50  | \$101.50 |       |
| (FMISC) 24" X 72" FREESTANDING GRID \$34.50 \$48.50                                                                                                                                                                                                                                                                                                                                                                                                                                                                                                                                                                                                                                                                                                             |     | (EETC3)     | END TABLES                                | \$50.50  | \$70.50  |       |
|                                                                                                                                                                                                                                                                                                                                                                                                                                                                                                                                                                                                                                                                                                                                                                 |     | (FLR)       | LITERATURE RACK                           | \$99.50  | \$139.50 |       |
| (FMISC) SPANDEX COCKTAIL COVER BLK OR GREY \$35.00 \$49.00                                                                                                                                                                                                                                                                                                                                                                                                                                                                                                                                                                                                                                                                                                      |     | (FMISC)     | 24" X 72" FREESTANDING GRID               | \$34.50  | \$48.50  |       |
| <u> </u>                                                                                                                                                                                                                                                                                                                                                                                                                                                                                                                                                                                                                                                                                                                                                        |     | (FMISC)     | SPANDEX COCKTAIL COVER BLK OR GREY        | \$35.00  | \$49.00  |       |