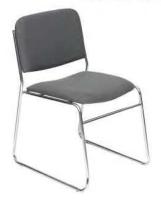

## **FURNISHINGS ORDER FORM**

ON ORDER CHECKLIST SHEET

7730 - 34 Street NW, Edmonton, AB T6B 3J6 Phone: 780.469.7767 Fax: 780.469.1619 Toll Free: 877.505.7767 edmonton@ges.com **Bridal Fantasy** DISCOUNT PRICE Friday, September 29, 2017 SHOW DATE: **DEADLINE DATE:** October 15, 2017 **EXHIBITOR INFORMATION CREDIT CARD AUTHORIZATION BOOTH #:\_** COMPANY:\_\_ NO ORDER WILL BE CONSIDERED STREET:\_\_\_ FINAL UNTIL CREDIT CARD \_\_\_\_\_ PROV/STATE:\_\_\_\_\_ CODE:\_\_ **AUTHORIZATION FORM IS COMPLETED** EMAIL: AND SUBMITTED WITH THIS FORM. \_\_\_\_\_ FAX: PHONE: CONTACT NAME:\_\_\_ ALL ORDERS MUST BE PREPAID IN FULL (ORDERS CANNOT BE PROCESSED UNTIL PAYMENT IS RECEIVED) **FURNISHINGS SKIRTED TABLES 30" HIGH** ■BLACK ■BLUE ■SILVER ■WHITE ■RED ☐ GREEN ☐ BURGUNDY DISCOUNT REGULAR DESCRIPTION OTY **PRICE** PRICE DISCOUNT REGULAR DESCRIPTION OTY TOTAL PRICE GREY FABRIC SIDE CHAIR \$41.00 \$57.00 GREY FABRIC COUNTER STOOL \$89.50 \$125.50 4 FT LONG X 2 FT WIDE \$85.50 \$119.50 GREY FABRIC ARM CHAIR 6 FT LONG X 2 FT WIDE \$131.50 \$42.00 \$74.50 \$94.00 PLASTIC FOLDING CHAIR \$26.00 8 FT LONG X 2 FT WIDE \$142.50 \$101.50 \$48.50 COFFEE TABLE 18" HIGH ROUND \$57.00 \$79.50 SKIRTED FOURTH SIDE \$37.00 \$51.50 **SKIRTED COUNTER 42" HIGH** STARBASE TABLE 30" ROUND \$74.50 \$104.50 30" HIGH SILVER BLACK BLUE ■ WHITE COCKTAIL TABLE 30" ROUND DISCOUNT REGULAR \$90.00 \$125.50 OTY DESCRIPTION TOTAL 40" HIGH **PRICE** 22" X 28" CHROME SIGN HOLDER \$48.50 \$68.00 4 FT LONG X 2 FT WIDE \$97.50 \$136.50 **EASEL** \$41.00 6 FT LONG X 2 FT WIDE \$168.00 \$57.50 \$120.00 SMALL GOLD BALLOT DRUM \$74.50 \$104.50 8 FT LONG X 2 FT WIDE \$147.00 \$206.00 SKIRTED FOURTH SIDE BAG HOLDER 40" HIGH \$51.50 \$68.00 \$95.50 \$37.00 TAPE STANCHION (7') \$43.50 \$60.50 NON SKIRTED 30" HIGH TABLES (VINYL ONLY) ☐ 4FT ☐ 6FT ☐ 8FT GARMENT RACK ON WHEELS \$68.00 \$46.50 \$65.00 \$95.50 WASTEBASKET \$22.50 \$32.00 NON SKIRTED 42" HIGH TABLES (VINYL ONLY) ☐ 4FT ☐ 6FT ☐ 8FT BASEPLATE & 8 FT H POLE \$20.50 \$29.00 \$109.00 6FT - 10 FT CROSSBAR \$15.50 **CUSTOM BOOTH DRAPING** \$22.00 BAR FRIDGE \$212.00 \$297.00 ■ BLACK ■ BLUE ■ SILVER ■ WHITE ■ RED ☐ GREEN ☐ BURGUNDY BLACK SPANDEX COCKTAIL COVE \$35.00 \$49.00 REGULAR DISCOUNT QTY DESCRIPTION TOTAL PRICE PRICE GREY SPANDEX COCKTAIL COVER \$35.00 \$49.00 3' HIGH (PER LINEAR FOOT) \$10.00 \$7.00 8' HIGH (PER LINEAR FOOT) \$8.00 \$11.00 **TERMS AND CONDITIONS** ALL ORDERS RECEIVED AFTER DISCOUNT PRICE DATE WILL BE PROCESSED AT THE REGULAR PRICE. - EXHIBITOR IS RESPONSIBLE FOR ALL ITEMS FOR THE DURATION OF THE SHOW. SUBTOTAL - IF A COLOUR IS NOT CHOSEN, GES WILL CHOOSE A COLOUR FOR YOU. - CHARGES ARE FOR RENTAL OF EQUIPMENT ONLY. ALL ITEMS REMAIN THE PROPERTY OF GES. **GST 5%** - GES IS NOT RESPONSIBLE FOR EXHIBIT MATERIALS LEFT IN MODULAR EXHIBIT SYSTEM OR COUNTER STORAGE UNITS. - ALL CLAIMS OR DISCREPANCIES MUST BE SETTLED AT THE GES SERVICE CENTRE PRIOR TO SHOW CLOSING. **TOTAL** - NO REFUNDS/EXCHANGES ON CANCELLED SKIRTED TABLES OR CUSTOM BOOTH DRAPING ONCE DELIVERED. - 50% REFUND ON FURNISHINGS CANCELLED PRIOR TO SHOW OPENING EXCEPT AS NOTED ABOVE. INCLUDE TOTAL FROM THIS PAGE

## furnishings

Grey Fabric Side Chair

Grey Fabric Counter Stool

Grey Fabric Arm Chair

Chair

30" Round / 18" High Coffee Table

Spandex Cover for 40" High Cocktail Table

4' and 6' Long Skirted Counter with White Vinyl Top