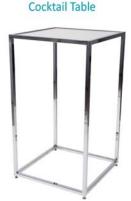

|     | ALL ORDERS MUST BE PREPAID IN FULL (ORDERS CAN NOT BE PROCESSED UNTIL PAYMENT IS RECEIVED) |                                                                                 |                |                |       |  |  |
|-----|--------------------------------------------------------------------------------------------|---------------------------------------------------------------------------------|----------------|----------------|-------|--|--|
| QTY | Item #                                                                                     | Description                                                                     | Discount Price | Standard Price | Total |  |  |
|     | SGLMC                                                                                      | Grey Leather Ripple Sled Base Meeting Chair                                     | \$153.00       | \$204.00       |       |  |  |
|     | SBLMC                                                                                      | Black Leather Ripple Sled Base Meeting Chair                                    | \$153.00       | \$204.00       |       |  |  |
|     | SMCW                                                                                       | White Meeting Chair                                                             | \$149.50       | \$199.00       |       |  |  |
|     | SLRBTCW                                                                                    | White Leather Round Tub Chairs                                                  | \$290.50       | \$387.50       |       |  |  |
|     | SLRBTCBK                                                                                   | Black Leather Round Tub Chairs                                                  | \$290.50       | \$387.50       |       |  |  |
|     | SSWCT                                                                                      | Chrome/White Cocktail Table (24" Square Top, 42" High)                          | \$193.00       | \$257.50       |       |  |  |
|     | SRCT                                                                                       | Round Cocktail Table (Black 30" Diameter Top, 42" High)                         | \$211.50       | \$282.00       |       |  |  |
|     | SSBCT                                                                                      | Square Cocktail Table (Black 30" Top, 42" High)                                 | \$211.50       | \$282.00       |       |  |  |
|     | SBMT                                                                                       | 42" Black Meeting Table (Round)                                                 | \$186.00       | \$248.00       |       |  |  |
|     | SCMT72W                                                                                    | 72" Chrome & White Meeting Table                                                | \$299.50       | \$399.50       |       |  |  |
|     | sctw                                                                                       | 24" X 48" Coffee Table White Top                                                | \$203.50       | \$271.00       |       |  |  |
|     | SCTB                                                                                       | 24" X 48" Coffee Table Black Top                                                | \$203.50       | \$271.00       |       |  |  |
|     | SWRET24                                                                                    | 24" Round End Table White Top                                                   | \$161.50       | \$215.50       |       |  |  |
|     | SBRET24                                                                                    | 24" Round End Table Black Top                                                   | \$161.50       | \$215.50       |       |  |  |
|     | SWRCT32                                                                                    | Round Coffee Table White Top 32"                                                | \$182.50       | \$243.00       |       |  |  |
|     | SBRCT32                                                                                    | Round Coffee Table Black Top 32"                                                | \$182.50       | \$243.00       |       |  |  |
|     | SWRCT39                                                                                    | Round Coffee Table White Top 39"                                                | \$182.50       | \$243.00       |       |  |  |
|     | SBRCT39                                                                                    | Round Coffee Table Black Top 39"                                                | \$182.50       | \$243.00       |       |  |  |
|     | SBF                                                                                        | Bar Fridge                                                                      | \$256.00       | \$341.00       |       |  |  |
|     | SLS                                                                                        | Literature Stand                                                                | \$185.50       | \$247.00       |       |  |  |
|     | STP                                                                                        | 18" Throw Pillows □ white □ pink □ blue □ red □ orange □ yellow □ black □ green | \$31.75        | \$42.25        |       |  |  |