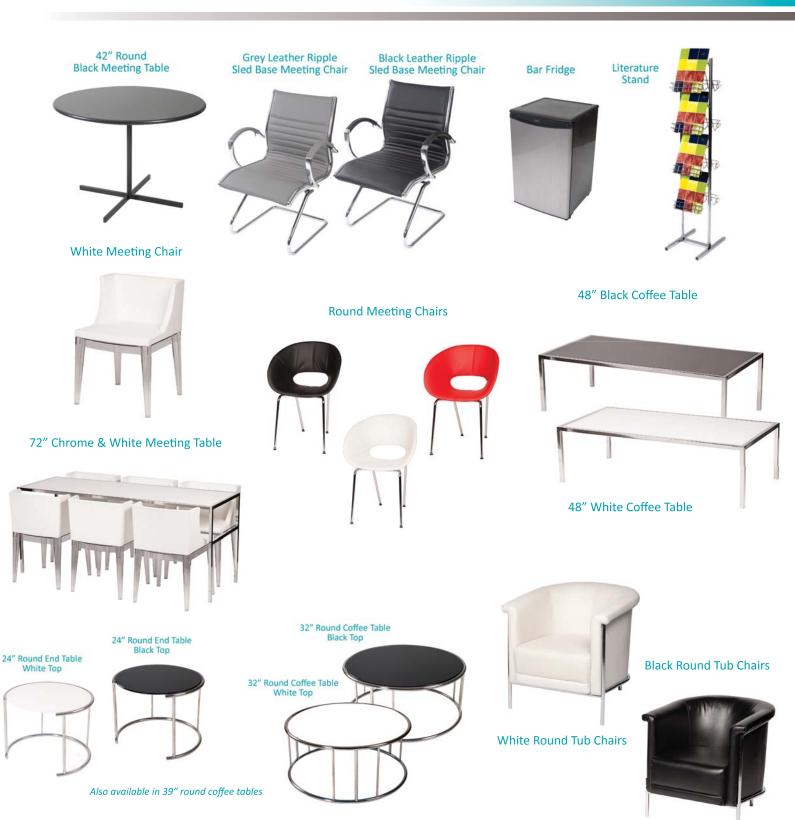

|     | ALL ORDERS MUST BE PREPAID IN FULL (ORDERS CAN NOT BE PROCESSED UNTIL PAYMENT IS RECEIVED) |                                                                                 |                |                |       |  |  |
|-----|--------------------------------------------------------------------------------------------|---------------------------------------------------------------------------------|----------------|----------------|-------|--|--|
| QTY | Item #                                                                                     | Description                                                                     | Discount Price | Standard Price | Total |  |  |
|     | SGLMC                                                                                      | Grey Leather Ripple Sled Base Meeting Chair                                     | \$153.00       | \$204.00       |       |  |  |
|     | SBLMC                                                                                      | Black Leather Ripple Sled Base Meeting Chair                                    | \$153.00       | \$204.00       |       |  |  |
|     | SMCW                                                                                       | White Meeting Chair                                                             | \$149.50       | \$199.00       |       |  |  |
|     | SLRBTCW                                                                                    | White Leather Round Tub Chairs                                                  | \$290.50       | \$387.50       |       |  |  |
|     | SLRBTCBK                                                                                   | Black Leather Round Tub Chairs                                                  | \$290.50       | \$387.50       |       |  |  |
|     | SSWCT                                                                                      | Chrome/White Cocktail Table (24" Square Top, 42" High)                          | \$193.00       | \$257.50       |       |  |  |
|     | SRCT                                                                                       | Round Cocktail Table (Black 30" Diameter Top, 42" High)                         | \$211.50       | \$282.00       |       |  |  |
|     | SSBCT                                                                                      | Square Cocktail Table (Black 30" Top, 42" High)                                 | \$211.50       | \$282.00       |       |  |  |
|     | SBMT                                                                                       | 42" Black Meeting Table (Round)                                                 | \$186.00       | \$248.00       |       |  |  |
|     | SCMT72W                                                                                    | 72" Chrome & White Meeting Table                                                | \$299.50       | \$399.50       |       |  |  |
|     | sctw                                                                                       | 24" X 48" Coffee Table White Top                                                | \$203.50       | \$271.00       |       |  |  |
|     | SCTB                                                                                       | 24" X 48" Coffee Table Black Top                                                | \$203.50       | \$271.00       |       |  |  |
|     | SWRET24                                                                                    | 24" Round End Table White Top                                                   | \$161.50       | \$215.50       |       |  |  |
|     | SBRET24                                                                                    | 24" Round End Table Black Top                                                   | \$161.50       | \$215.50       |       |  |  |
|     | SWRCT32                                                                                    | Round Coffee Table White Top 32"                                                | \$182.50       | \$243.00       |       |  |  |
|     | SBRCT32                                                                                    | Round Coffee Table Black Top 32"                                                | \$182.50       | \$243.00       |       |  |  |
|     | SWRCT39                                                                                    | Round Coffee Table White Top 39"                                                | \$182.50       | \$243.00       |       |  |  |
|     | SBRCT39                                                                                    | Round Coffee Table Black Top 39"                                                | \$182.50       | \$243.00       |       |  |  |
|     | SBF                                                                                        | Bar Fridge                                                                      | \$256.00       | \$341.00       |       |  |  |
|     | SLS                                                                                        | Literature Stand                                                                | \$185.50       | \$247.00       |       |  |  |
|     | STP                                                                                        | 18" Throw Pillows □ white □ pink □ blue □ red □ orange □ yellow □ black □ green | \$31.75        | \$42.25        |       |  |  |