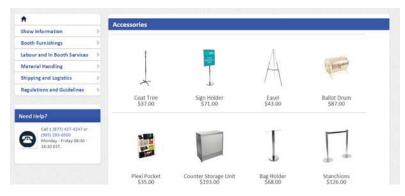

# **Furnishings**

22" W X 28" H Easel Chrome Sign Holder (sign extra)

Gold Ballot Drum

40" W x 20" D x 41" H White Counter Storage Unit

Bag Holder 41"H

Stanchions 6' Belt

Plastic Wastebasket