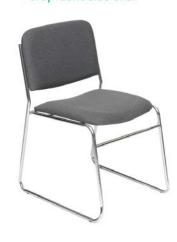

# **Furnishings**

**Plastic Contour Chair** 

Grey Fabric Side Chair

**Grey Fabric Counter Stool** 

Grey Fabric Arm Chair

**Grey Lounge Chair** 

Steno Chair

30" Round / 30" High Starbase Table