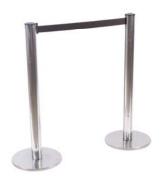

# **Furnishings**

22" W X 28" H Easel Chrome Sign Holder (sign extra)

Gold Ballot Drum

40" W x 20" D x 41" H White Counter Storage Unit

Bag Holder 41"H

Stanchions 6' Belt

Plastic Wastebasket

## ALL ORDERS MUST BE PREPAID IN FULL (ORDERS CAN NOT BE PROCESSED UNTIL PAYMENT IS RECEIVED)

| QTY | QTY Item# Description        |                                                      | Discount Price | Standard Price | Total |
|-----|------------------------------|------------------------------------------------------|----------------|----------------|-------|
|     | 300050 Plastic Contour Chair |                                                      | \$56.25        | \$75.00        |       |
|     | FGFSC                        | Grey Fabric Side Chair                               | \$97.50        | \$130.00       |       |
|     | FGFAC                        | Grey Fabric Arm Chair                                | \$108.00       | \$144.00       |       |
|     | FGFCS                        | Grey Fabric Counter Stool                            | \$120.00       | \$160.00       |       |
|     | FGFLC                        | Grey Lounge Chair                                    | \$99.75        | \$133.00       |       |
|     | FSC Steno Chair              |                                                      | \$103.00       | \$137.00       |       |
|     | FPEDT                        | Starbase Table - 30" Round x 30" High                | \$107.50       | \$143.00       |       |
|     | FCOFT                        | Starbase Table - 30" Round x 18" High (Coffee Table) | \$81.75        | \$109.00       |       |
|     | FCT                          | Coat Tree                                            | \$37.50        | \$50.00        |       |
|     | FCSH                         | 22" x 28" Chrome Sign Holder (Sign Extra)            | \$94.25        | \$125.50       |       |
|     | FESL                         | FESL Easel \$4                                       |                | \$65.00        |       |
|     | FSBD                         | Gold Ballot Drum                                     | \$110.50       | \$147.50       |       |
|     | GPLP                         | Plexi Pocket (wall mountable only)                   | \$43.25        | \$57.75        |       |
|     | FCSU                         | White Counter Storage Unit 41" H                     | \$269.50       | \$359.50       |       |
|     | FBH                          | Bag Holder 41"H                                      | \$75.00        | \$100.00       |       |
|     | FCS                          | 1 Pair of Stanchions                                 | \$162.50       | \$216.50       |       |
|     | FWB                          | Plastic Wastebasket                                  | \$20.00        | \$26.75        |       |