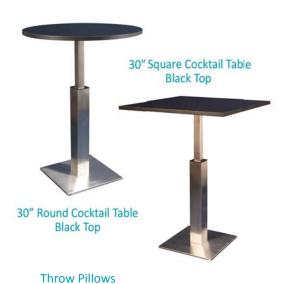

|     | ALL ORDERS MUST BE PREPAID IN FULL (ORDERS CAN NOT BE PROCESSED UNTIL PAYMENT IS RECEIVED) |                                                                                 |                |                |       |  |  |
|-----|--------------------------------------------------------------------------------------------|---------------------------------------------------------------------------------|----------------|----------------|-------|--|--|
| QTY | Item #                                                                                     | Description                                                                     | Discount Price | Standard Price | Total |  |  |
|     | SGLMC                                                                                      | Grey Leather Ripple Sled Base Meeting Chair                                     | \$153.00       | \$204.00       |       |  |  |
|     | SBLMC                                                                                      | Black Leather Ripple Sled Base Meeting Chair                                    | \$153.00       | \$204.00       |       |  |  |
|     | SMCW                                                                                       | White Meeting Chair                                                             | \$149.50       | \$199.00       |       |  |  |
|     | SLRBTCW                                                                                    | White Leather Round Tub Chairs                                                  | \$290.50       | \$387.50       |       |  |  |
|     | SLRBTCBK                                                                                   | Black Leather Round Tub Chairs                                                  | \$290.50       | \$387.50       |       |  |  |
|     | SSWCT                                                                                      | Chrome/White Cocktail Table (24" Square Top, 42" High)                          | \$193.00       | \$257.50       |       |  |  |
|     | SRCT                                                                                       | Round Cocktail Table (Black 30" Diameter Top, 42" High)                         | \$211.50       | \$282.00       |       |  |  |
|     | SSBCT                                                                                      | Square Cocktail Table (Black 30" Top, 42" High)                                 | \$211.50       | \$282.00       |       |  |  |
|     | SBMT                                                                                       | 42" Black Meeting Table (Round)                                                 | \$186.00       | \$248.00       |       |  |  |
|     | SCMT72W                                                                                    | 72" Chrome & White Meeting Table                                                | \$299.50       | \$399.50       |       |  |  |
|     | sctw                                                                                       | 24" X 48" Coffee Table White Top                                                | \$203.50       | \$271.00       |       |  |  |
|     | SCTB                                                                                       | 24" X 48" Coffee Table Black Top                                                | \$203.50       | \$271.00       |       |  |  |
|     | SWRET24                                                                                    | 24" Round End Table White Top                                                   | \$161.50       | \$215.50       |       |  |  |
|     | SBRET24                                                                                    | 24" Round End Table Black Top                                                   | \$161.50       | \$215.50       |       |  |  |
|     | SWRCT32                                                                                    | Round Coffee Table White Top 32"                                                | \$182.50       | \$243.00       |       |  |  |
|     | SBRCT32                                                                                    | Round Coffee Table Black Top 32"                                                | \$182.50       | \$243.00       |       |  |  |
|     | SWRCT39                                                                                    | Round Coffee Table White Top 39"                                                | \$182.50       | \$243.00       |       |  |  |
|     | SBRCT39                                                                                    | Round Coffee Table Black Top 39"                                                | \$182.50       | \$243.00       |       |  |  |
|     | SBF                                                                                        | Bar Fridge                                                                      | \$256.00       | \$341.00       |       |  |  |
|     | SLS                                                                                        | Literature Stand                                                                | \$185.50       | \$247.00       |       |  |  |
|     | STP                                                                                        | 18" Throw Pillows □ white □ pink □ blue □ red □ orange □ yellow □ black □ green | \$31.75        | \$42.25        |       |  |  |