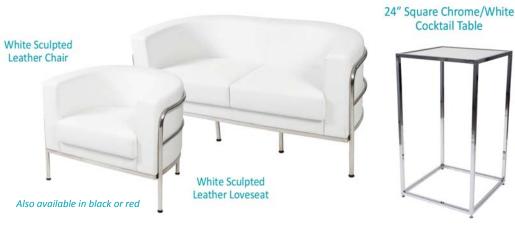

| QTY | Item #                                                                                  | Description                      | Discount Price | Standard Price | Total |  |  |  |  |
|-----|-----------------------------------------------------------------------------------------|----------------------------------|----------------|----------------|-------|--|--|--|--|
|     | SBCS                                                                                    | Black Ladder Stool (Cloth Seat)  | \$171.50       | \$228.50       |       |  |  |  |  |
|     | SEWS                                                                                    | Equino White Stool               | \$206.50       | \$275.00       |       |  |  |  |  |
|     | SLSW                                                                                    | White Leather Stool              | \$206.50       | \$275.00       |       |  |  |  |  |
|     | SLSR                                                                                    | Red Leather Stool                | \$206.50       | \$275.00       |       |  |  |  |  |
|     | SBLS                                                                                    | Black Leather Stool              | \$206.50       | \$275.00       |       |  |  |  |  |
|     | SWBCSG                                                                                  | Chrome Wireback Stool            | \$214.00       | \$285.50       |       |  |  |  |  |
|     | SRMCW                                                                                   | White Round Meeting Chairs       | \$135.50       | \$180.50       |       |  |  |  |  |
|     | SRMCR                                                                                   | Red Round Meeting Chairs         | \$135.50       | \$180.50       |       |  |  |  |  |
|     | SRMCBLK                                                                                 | Black Round Meeting Chairs       | \$135.50       | \$180.50       |       |  |  |  |  |
|     | SCLCW                                                                                   | White Corbusier Leather Chair    | \$385.50       | \$514.00       |       |  |  |  |  |
|     | SCLCR                                                                                   | Red Corbusier Leather Chair      | \$385.50       | \$514.00       |       |  |  |  |  |
|     | SCLCBK                                                                                  | Black Corbusier Leather Chair    | \$385.50       | \$514.00       |       |  |  |  |  |
|     | SCLLW                                                                                   | White Corbusier Leather Loveseat | \$454.00       | \$605.50       |       |  |  |  |  |
|     | SCLLR                                                                                   | Red Corbusier Leather Loveseat   | \$454.00       | \$605.50       |       |  |  |  |  |
|     | SCLLBK                                                                                  | Black Corbusier Leather Loveseat | \$454.00       | \$605.50       |       |  |  |  |  |
|     | swsc                                                                                    | White Sculpted Leather Chair     | \$296.50       | \$395.50       |       |  |  |  |  |
|     | SSLCR                                                                                   | Red Sculpted Leather Chair       | \$296.50       | \$395.50       |       |  |  |  |  |
|     | SSLCB                                                                                   | Black Sculpted Leather Chair     | \$296.50       | \$395.50       |       |  |  |  |  |
|     | SWSLS                                                                                   | White Sculpted Leather Loveseat  | \$403.00       | \$537.50       |       |  |  |  |  |
|     | SSLLR                                                                                   | Red Sculpted Leather Loveseat    | \$403.00       | \$537.50       |       |  |  |  |  |
|     | SSLLB                                                                                   | Black Sculpted Leather Loveseat  | \$403.00       | \$537.50       |       |  |  |  |  |
|     | NOTE: 3 Seater Sofa Available Upon Request. On-site orders are subject to availability. |                                  |                |                |       |  |  |  |  |