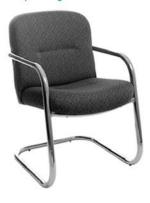

| QTY | Item #                                                                                  | Description                      | Discount Price | Standard Price | Total |  |  |  |  |
|-----|-----------------------------------------------------------------------------------------|----------------------------------|----------------|----------------|-------|--|--|--|--|
|     | SBCS                                                                                    | Black Ladder Stool (Cloth Seat)  | \$171.50       | \$228.50       |       |  |  |  |  |
|     | SEWS                                                                                    | Equino White Stool               | \$206.50       | \$275.00       |       |  |  |  |  |
|     | SLSW                                                                                    | White Leather Stool              | \$206.50       | \$275.00       |       |  |  |  |  |
|     | SLSR                                                                                    | Red Leather Stool                | \$206.50       | \$275.00       |       |  |  |  |  |
|     | SBLS                                                                                    | Black Leather Stool              | \$206.50       | \$275.00       |       |  |  |  |  |
|     | SWBCSG                                                                                  | Chrome Wireback Stool            | \$214.00       | \$285.50       |       |  |  |  |  |
|     | SRMCW                                                                                   | White Round Meeting Chairs       | \$135.50       | \$180.50       |       |  |  |  |  |
|     | SRMCR                                                                                   | Red Round Meeting Chairs         | \$135.50       | \$180.50       |       |  |  |  |  |
|     | SRMCBLK                                                                                 | Black Round Meeting Chairs       | \$135.50       | \$180.50       |       |  |  |  |  |
|     | SCLCW                                                                                   | White Corbusier Leather Chair    | \$385.50       | \$514.00       |       |  |  |  |  |
|     | SCLCR                                                                                   | Red Corbusier Leather Chair      | \$385.50       | \$514.00       |       |  |  |  |  |
|     | SCLCBK                                                                                  | Black Corbusier Leather Chair    | \$385.50       | \$514.00       |       |  |  |  |  |
|     | SCLLW                                                                                   | White Corbusier Leather Loveseat | \$454.00       | \$605.50       |       |  |  |  |  |
|     | SCLLR                                                                                   | Red Corbusier Leather Loveseat   | \$454.00       | \$605.50       |       |  |  |  |  |
|     | SCLLBK                                                                                  | Black Corbusier Leather Loveseat | \$454.00       | \$605.50       |       |  |  |  |  |
|     | swsc                                                                                    | White Sculpted Leather Chair     | \$296.50       | \$395.50       |       |  |  |  |  |
|     | SSLCR                                                                                   | Red Sculpted Leather Chair       | \$296.50       | \$395.50       |       |  |  |  |  |
|     | SSLCB                                                                                   | Black Sculpted Leather Chair     | \$296.50       | \$395.50       |       |  |  |  |  |
|     | SWSLS                                                                                   | White Sculpted Leather Loveseat  | \$403.00       | \$537.50       |       |  |  |  |  |
|     | SSLLR                                                                                   | Red Sculpted Leather Loveseat    | \$403.00       | \$537.50       |       |  |  |  |  |
|     | SSLLB                                                                                   | Black Sculpted Leather Loveseat  | \$403.00       | \$537.50       |       |  |  |  |  |
|     | NOTE: 3 Seater Sofa Available Upon Request. On-site orders are subject to availability. |                                  |                |                |       |  |  |  |  |