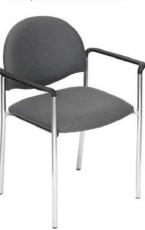

| QTY | Item #                                                                                  | Description                      | Discount Price | Standard Price | Total |  |  |  |  |
|-----|-----------------------------------------------------------------------------------------|----------------------------------|----------------|----------------|-------|--|--|--|--|
|     | SBCS                                                                                    | Black Ladder Stool (Cloth Seat)  | \$171.50       | \$228.50       |       |  |  |  |  |
|     | SEWS                                                                                    | Equino White Stool               | \$206.50       | \$275.00       |       |  |  |  |  |
|     | SLSW                                                                                    | White Leather Stool              | \$206.50       | \$275.00       |       |  |  |  |  |
|     | SLSR                                                                                    | Red Leather Stool                | \$206.50       | \$275.00       |       |  |  |  |  |
|     | SBLS                                                                                    | Black Leather Stool              | \$206.50       | \$275.00       |       |  |  |  |  |
|     | SWBCSG                                                                                  | Chrome Wireback Stool            | \$214.00       | \$285.50       |       |  |  |  |  |
|     | SRMCW                                                                                   | White Round Meeting Chairs       | \$135.50       | \$180.50       |       |  |  |  |  |
|     | SRMCR                                                                                   | Red Round Meeting Chairs         | \$135.50       | \$180.50       |       |  |  |  |  |
|     | SRMCBLK                                                                                 | Black Round Meeting Chairs       | \$135.50       | \$180.50       |       |  |  |  |  |
|     | SCLCW                                                                                   | White Corbusier Leather Chair    | \$385.50       | \$514.00       |       |  |  |  |  |
|     | SCLCR                                                                                   | Red Corbusier Leather Chair      | \$385.50       | \$514.00       |       |  |  |  |  |
|     | SCLCBK                                                                                  | Black Corbusier Leather Chair    | \$385.50       | \$514.00       |       |  |  |  |  |
|     | SCLLW                                                                                   | White Corbusier Leather Loveseat | \$454.00       | \$605.50       |       |  |  |  |  |
|     | SCLLR                                                                                   | Red Corbusier Leather Loveseat   | \$454.00       | \$605.50       |       |  |  |  |  |
|     | SCLLBK                                                                                  | Black Corbusier Leather Loveseat | \$454.00       | \$605.50       |       |  |  |  |  |
|     | swsc                                                                                    | White Sculpted Leather Chair     | \$296.50       | \$395.50       |       |  |  |  |  |
|     | SSLCR                                                                                   | Red Sculpted Leather Chair       | \$296.50       | \$395.50       |       |  |  |  |  |
|     | SSLCB                                                                                   | Black Sculpted Leather Chair     | \$296.50       | \$395.50       |       |  |  |  |  |
|     | SWSLS                                                                                   | White Sculpted Leather Loveseat  | \$403.00       | \$537.50       |       |  |  |  |  |
|     | SSLLR                                                                                   | Red Sculpted Leather Loveseat    | \$403.00       | \$537.50       |       |  |  |  |  |
|     | SSLLB                                                                                   | Black Sculpted Leather Loveseat  | \$403.00       | \$537.50       |       |  |  |  |  |
|     | NOTE: 3 Seater Sofa Available Upon Request. On-site orders are subject to availability. |                                  |                |                |       |  |  |  |  |