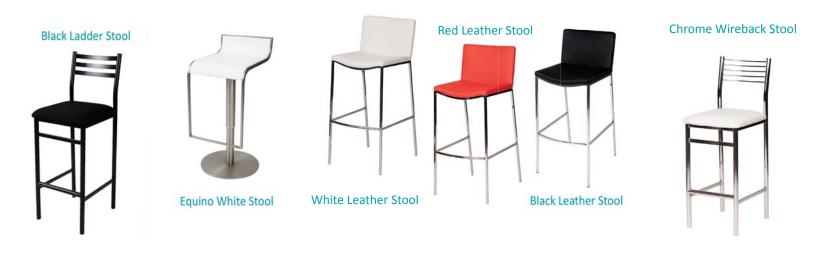

| QTY | Item #                                                                                  | Description                      | Discount Price | Standard Price | Total |  |  |  |  |
|-----|-----------------------------------------------------------------------------------------|----------------------------------|----------------|----------------|-------|--|--|--|--|
|     | SBCS                                                                                    | Black Ladder Stool (Cloth Seat)  | \$171.50       | \$228.50       |       |  |  |  |  |
|     | SEWS                                                                                    | Equino White Stool               | \$206.50       | \$275.00       |       |  |  |  |  |
|     | SLSW                                                                                    | White Leather Stool              | \$206.50       | \$275.00       |       |  |  |  |  |
|     | SLSR                                                                                    | Red Leather Stool                | \$206.50       | \$275.00       |       |  |  |  |  |
|     | SBLS                                                                                    | Black Leather Stool              | \$206.50       | \$275.00       |       |  |  |  |  |
|     | SWBCSG                                                                                  | Chrome Wireback Stool            | \$214.00       | \$285.50       |       |  |  |  |  |
|     | SRMCW                                                                                   | White Round Meeting Chairs       | \$135.50       | \$180.50       |       |  |  |  |  |
|     | SRMCR                                                                                   | Red Round Meeting Chairs         | \$135.50       | \$180.50       |       |  |  |  |  |
|     | SRMCBLK                                                                                 | Black Round Meeting Chairs       | \$135.50       | \$180.50       |       |  |  |  |  |
|     | SCLCW                                                                                   | White Corbusier Leather Chair    | \$385.50       | \$514.00       |       |  |  |  |  |
|     | SCLCR                                                                                   | Red Corbusier Leather Chair      | \$385.50       | \$514.00       |       |  |  |  |  |
|     | SCLCBK                                                                                  | Black Corbusier Leather Chair    | \$385.50       | \$514.00       |       |  |  |  |  |
|     | SCLLW                                                                                   | White Corbusier Leather Loveseat | \$454.00       | \$605.50       |       |  |  |  |  |
|     | SCLLR                                                                                   | Red Corbusier Leather Loveseat   | \$454.00       | \$605.50       |       |  |  |  |  |
|     | SCLLBK                                                                                  | Black Corbusier Leather Loveseat | \$454.00       | \$605.50       |       |  |  |  |  |
|     | swsc                                                                                    | White Sculpted Leather Chair     | \$296.50       | \$395.50       |       |  |  |  |  |
|     | SSLCR                                                                                   | Red Sculpted Leather Chair       | \$296.50       | \$395.50       |       |  |  |  |  |
|     | SSLCB                                                                                   | Black Sculpted Leather Chair     | \$296.50       | \$395.50       |       |  |  |  |  |
|     | SWSLS                                                                                   | White Sculpted Leather Loveseat  | \$403.00       | \$537.50       |       |  |  |  |  |
|     | SSLLR                                                                                   | Red Sculpted Leather Loveseat    | \$403.00       | \$537.50       |       |  |  |  |  |
|     | SSLLB                                                                                   | Black Sculpted Leather Loveseat  | \$403.00       | \$537.50       |       |  |  |  |  |
|     | NOTE: 3 Seater Sofa Available Upon Request. On-site orders are subject to availability. |                                  |                |                |       |  |  |  |  |