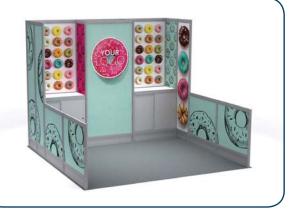

# 10' x 10' Exhibit Rentals

## Model 3

## Choice of coloured infill panels

#### Choice of carpet colour