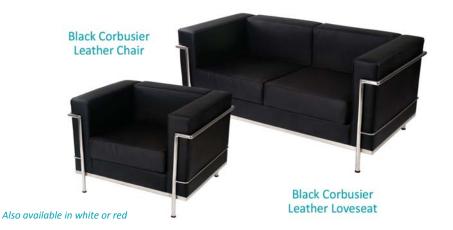

| QTY | Item #                                                                                  | Description                      | Discount Price | Standard Price | Total |  |  |  |  |
|-----|-----------------------------------------------------------------------------------------|----------------------------------|----------------|----------------|-------|--|--|--|--|
|     | SBCS                                                                                    | Black Ladder Stool (Cloth Seat)  | \$171.50       | \$228.50       |       |  |  |  |  |
|     | SEWS                                                                                    | Equino White Stool               | \$206.50       | \$275.00       |       |  |  |  |  |
|     | SLSW                                                                                    | White Leather Stool              | \$206.50       | \$275.00       |       |  |  |  |  |
|     | SLSR                                                                                    | Red Leather Stool                | \$206.50       | \$275.00       |       |  |  |  |  |
|     | SBLS                                                                                    | Black Leather Stool              | \$206.50       | \$275.00       |       |  |  |  |  |
|     | SWBCSG                                                                                  | Chrome Wireback Stool            | \$214.00       | \$285.50       |       |  |  |  |  |
|     | SRMCW                                                                                   | White Round Meeting Chairs       | \$135.50       | \$180.50       |       |  |  |  |  |
|     | SRMCR                                                                                   | Red Round Meeting Chairs         | \$135.50       | \$180.50       |       |  |  |  |  |
|     | SRMCBLK                                                                                 | Black Round Meeting Chairs       | \$135.50       | \$180.50       |       |  |  |  |  |
|     | SCLCW                                                                                   | White Corbusier Leather Chair    | \$385.50       | \$514.00       |       |  |  |  |  |
|     | SCLCR                                                                                   | Red Corbusier Leather Chair      | \$385.50       | \$514.00       |       |  |  |  |  |
|     | SCLCBK                                                                                  | Black Corbusier Leather Chair    | \$385.50       | \$514.00       |       |  |  |  |  |
|     | SCLLW                                                                                   | White Corbusier Leather Loveseat | \$454.00       | \$605.50       |       |  |  |  |  |
|     | SCLLR                                                                                   | Red Corbusier Leather Loveseat   | \$454.00       | \$605.50       |       |  |  |  |  |
|     | SCLLBK                                                                                  | Black Corbusier Leather Loveseat | \$454.00       | \$605.50       |       |  |  |  |  |
|     | swsc                                                                                    | White Sculpted Leather Chair     | \$296.50       | \$395.50       |       |  |  |  |  |
|     | SSLCR                                                                                   | Red Sculpted Leather Chair       | \$296.50       | \$395.50       |       |  |  |  |  |
|     | SSLCB                                                                                   | Black Sculpted Leather Chair     | \$296.50       | \$395.50       |       |  |  |  |  |
|     | SWSLS                                                                                   | White Sculpted Leather Loveseat  | \$403.00       | \$537.50       |       |  |  |  |  |
|     | SSLLR                                                                                   | Red Sculpted Leather Loveseat    | \$403.00       | \$537.50       |       |  |  |  |  |
|     | SSLLB                                                                                   | Black Sculpted Leather Loveseat  | \$403.00       | \$537.50       |       |  |  |  |  |
|     | NOTE: 3 Seater Sofa Available Upon Request. On-site orders are subject to availability. |                                  |                |                |       |  |  |  |  |