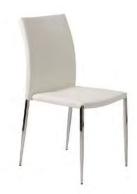

## furnishings

Grey Fabric Side Chair

Grey Fabric Counter Stool

Steno Chair

30" Round / 30" High

30" Round / 18" High Coffee Table

4', 6', OR 8' Long Raised Draped Table with White Vinyl Top

4', 6', OR 8' Long Draped Table with White Vinyl Top