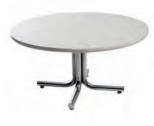

## furnishings

Grey Fabric Side Chair

Grey Fabric Counter Stool

Steno Chair

30" Round / 30" High

30" Round / 18" High Coffee Table

4', 6', OR 8' Long Raised Draped Table with White Vinyl Top

4', 6', OR 8' Long Draped Table with White Vinyl Top

### FURNISHINGS ORDER FORM

| TREET_ | EXHIBITOR                                  | Abroad I | -air                                             |          |             | DISCOUNT PRICE<br>DEADLINE DATE:    | Septer            | nber 8,          |
|--------|--------------------------------------------|----------|--------------------------------------------------|----------|-------------|-------------------------------------|-------------------|------------------|
| TREET_ |                                            | INFORM   | IATION                                           |          |             | CREDIT CARD                         | AUTHO             | RIZAT            |
| TREET_ | BOOTH #:                                   |          |                                                  |          |             | MASTERCARD                          | □VISA             | ☐ AI             |
| REET_  | /                                          |          |                                                  |          |             |                                     |                   |                  |
| TY     |                                            |          |                                                  |          |             | EXPIRY DATE                         | /                 |                  |
| · · —  | PROV/S1                                    | TATE     | CODE                                             |          |             |                                     |                   |                  |
| MAIL _ |                                            |          |                                                  |          |             | CARDH                               | OLDER NAME        |                  |
| IONE_  |                                            | _FAX     |                                                  |          | <b> </b>  - | CARDHOLL                            | DER SIGNATUR      | F                |
| ONTACT | NAME                                       |          |                                                  |          |             | CHEQUE ATTACH                       |                   |                  |
|        | (0.01)                                     |          |                                                  |          |             | PAID IN FULL                        |                   |                  |
|        | FURNIS                                     |          | NOTBER                                           | ROCESSED | UNTIL       | PAYMENT IS RECEIVED  DRAPED DISPLAY |                   | 30" HIG          |
| QTY    | DESCRIPTION                                | DISCOUNT | REGULAR                                          | TOTAL    | BLAC        | K BLUE BURGUNDY                     |                   |                  |
|        | Grey Fabric Side Chair                     | \$41.00  | PRICE<br>\$57.00                                 |          | QTY         | DESCRIPTION                         | DISCOUNT<br>PRICE | REGULAR<br>PRICE |
|        | Grey Fabric Counter Stool                  | \$89.50  | \$125.50                                         |          |             | 4 Ft. Long x 2 Ft. Wide             | \$85.50           | \$119.50         |
| -      | Grey Fabric Arm Chair                      | 700.00   | <del>                                     </del> |          |             | 6 Ft. Long x 2 Ft. Wide             | \$94.00           | \$131.50         |
|        | Steno Chair                                | \$42.00  | \$74.50                                          |          |             | 8 Ft. Long x 2 Ft. Wide             | \$101.50          | \$142.50         |
| -      | 1                                          | \$58.00  | \$81.00                                          |          |             | Drape Fourth Side                   | Add \$3           | 7.00 ea.         |
|        | Cocktail Table 40" High 30" Round 30" High | \$90.00  | \$125.50                                         |          |             | I                                   | ı                 |                  |
|        | Pedestal Table                             | \$74.50  | \$104.50                                         |          | RA          | ISED DRAPED DISPL                   | AY TABL           | ES 42"           |
|        | 30" Round 18" High<br>Coffee Table         | \$57.00  | \$79.50                                          |          | BLA         |                                     | SILVER            | ☐ WHIT           |
|        | Coat Tree                                  | \$32.00  | \$45.00                                          |          | QTY         | DESCRIPTION                         | DISCOUNT<br>PRICE | REGULAR<br>PRICE |
|        | 22" x 28" Chrome Sign                      | \$48.50  | \$68.00                                          |          |             | 4 Ft. Long x 2 Ft. Wide             | \$97.50           | \$136.50         |
|        | Holder (Sign Extra)                        | <u> </u> |                                                  |          |             | 6 Ft. Long x 2 Ft. Wide             | \$120.00          | \$168.00         |
|        | Easel Ballot Drum                          | \$41.00  | \$57.50                                          |          |             | 8 Ft. Long x 2 Ft. Wide             | \$147.00          | \$206.00         |
|        | -                                          | \$65.00  | \$91.00                                          |          |             | Drape Fourth Side                   | Add \$3           | 7.00 ea.         |
|        | Garment Rack on Wheels                     | \$46.50  | \$65.00                                          |          |             |                                     |                   |                  |
|        | White Counter Storage Unit 40" H           | \$139.50 | \$195.50                                         |          |             | CUSTOM BOO                          | TH DRAP           | ING              |
|        | Bag Holder 41"H                            | \$68.00  | \$95.50                                          |          |             | BLACK BLUE                          |                   |                  |
|        | 19 11                                      | \$43.50  | \$60.50                                          |          |             | 3 Ft. High (Per Linear Ft.)         | \$7.00            | \$10.00          |
|        | Tape Stanchion                             |          |                                                  |          |             |                                     |                   |                  |