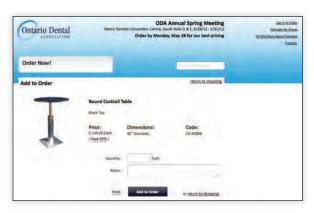

# Accelerate your experience with Expresso exhibit planning, ordering and management.

Exhibitors can order everything they need for their tradeshow exhibit through Expresso, our simple to navigate, picture-driven system that satisfies your need for speed. With just a few clicks exhibitors can order GES products and services including:

### Expresso is more than just an online exhibitor manual. Exhibitors can:

- Order exhibit products and services.
- Print shipping labels.
- View important show and event information.
- Download the show schedule into Outlook or iCalendar.
- View account order status and history.