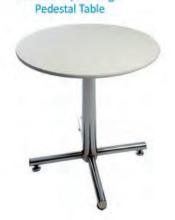

## furnishings

Grey Fabric Side Chair

Grey Fabric Counter Stool

Steno Chair

30" Round / 30" High

30" Round / 18" High Coffee Table

4', 6', OR 8' Long Raised Draped Table with White Vinyl Top

4', 6', OR 8' Long Draped Table with White Vinyl Top

### FURNISHINGS ORDER FORM

| TREET_ | EXHIBITOR                                  | Abroad I | -air                                             |          |             | DISCOUNT PRICE<br>DEADLINE DATE:    | Septer            | nber 8,          |
|--------|--------------------------------------------|----------|--------------------------------------------------|----------|-------------|-------------------------------------|-------------------|------------------|
| TREET_ |                                            | INFORM   | IATION                                           |          |             | CREDIT CARD                         | AUTHO             | RIZAT            |
| TREET_ | BOOTH #:                                   |          |                                                  |          |             | MASTERCARD                          | □VISA             | ☐ AI             |
| REET_  | /                                          |          |                                                  |          |             |                                     |                   |                  |
| TY     |                                            |          |                                                  |          |             | EXPIRY DATE                         | /                 |                  |
| · · —  | PROV/S1                                    | TATE     | CODE                                             |          |             |                                     |                   |                  |
| MAIL _ |                                            |          |                                                  |          |             | CARDH                               | OLDER NAME        |                  |
| IONE_  |                                            | _FAX     |                                                  |          | <b> </b>  - | CARDHOLL                            | DER SIGNATUR      | F                |
| ONTACT | NAME                                       |          |                                                  |          |             | CHEQUE ATTACH                       |                   |                  |
|        | (0.01)                                     |          |                                                  |          |             | PAID IN FULL                        |                   |                  |
|        | FURNIS                                     |          | NOTBER                                           | ROCESSED | UNTIL       | PAYMENT IS RECEIVED  DRAPED DISPLAY |                   | 30" HIG          |
| QTY    | DESCRIPTION                                | DISCOUNT | REGULAR                                          | TOTAL    | BLAC        | K BLUE BURGUNDY                     |                   |                  |
|        | Grey Fabric Side Chair                     | \$41.00  | PRICE<br>\$57.00                                 |          | QTY         | DESCRIPTION                         | DISCOUNT<br>PRICE | REGULAR<br>PRICE |
|        | Grey Fabric Counter Stool                  | \$89.50  | \$125.50                                         |          |             | 4 Ft. Long x 2 Ft. Wide             | \$85.50           | \$119.50         |
| -      | Grey Fabric Arm Chair                      | 700.00   | <del>                                     </del> |          |             | 6 Ft. Long x 2 Ft. Wide             | \$94.00           | \$131.50         |
|        | Steno Chair                                | \$42.00  | \$74.50                                          |          |             | 8 Ft. Long x 2 Ft. Wide             | \$101.50          | \$142.50         |
| -      | 1                                          | \$58.00  | \$81.00                                          |          |             | Drape Fourth Side                   | Add \$3           | 7.00 ea.         |
|        | Cocktail Table 40" High 30" Round 30" High | \$90.00  | \$125.50                                         |          |             | I                                   | ı                 |                  |
|        | Pedestal Table                             | \$74.50  | \$104.50                                         |          | RA          | ISED DRAPED DISPL                   | AY TABL           | ES 42"           |
|        | 30" Round 18" High<br>Coffee Table         | \$57.00  | \$79.50                                          |          | BLA         |                                     | SILVER            | ☐ WHIT           |
|        | Coat Tree                                  | \$32.00  | \$45.00                                          |          | QTY         | DESCRIPTION                         | DISCOUNT<br>PRICE | REGULAR<br>PRICE |
|        | 22" x 28" Chrome Sign                      | \$48.50  | \$68.00                                          |          |             | 4 Ft. Long x 2 Ft. Wide             | \$97.50           | \$136.50         |
|        | Holder (Sign Extra)                        | <u> </u> |                                                  |          |             | 6 Ft. Long x 2 Ft. Wide             | \$120.00          | \$168.00         |
|        | Easel Ballot Drum                          | \$41.00  | \$57.50                                          |          |             | 8 Ft. Long x 2 Ft. Wide             | \$147.00          | \$206.00         |
|        | -                                          | \$65.00  | \$91.00                                          |          |             | Drape Fourth Side                   | Add \$3           | 7.00 ea.         |
|        | Garment Rack on Wheels                     | \$46.50  | \$65.00                                          |          |             |                                     |                   |                  |
|        | White Counter Storage Unit 40" H           | \$139.50 | \$195.50                                         |          |             | CUSTOM BOO                          | TH DRAP           | ING              |
|        | Bag Holder 41"H                            | \$68.00  | \$95.50                                          |          |             | BLACK BLUE                          |                   |                  |
|        | 19 11                                      | \$43.50  | \$60.50                                          |          |             | 3 Ft. High (Per Linear Ft.)         | \$7.00            | \$10.00          |
|        | Tape Stanchion                             |          |                                                  |          |             |                                     |                   |                  |