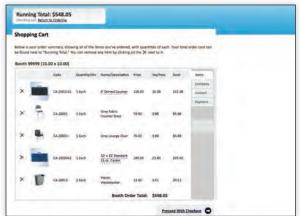

# Accelerate your experience with Expresso exhibit planning, ordering and management.

Exhibitors can order everything they need for their tradeshow exhibit through Expresso, our simple to navigate, picture-driven system that satisfies your need for speed. With just a few clicks exhibitors can order GES products and services including:

### Expresso is more than just an online exhibitor manual. Exhibitors can:

- Order exhibit products and services.
- Print shipping labels.
- View important show and event information.
- Download the show schedule into Outlook or iCalendar.
- View account order status and history.