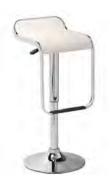

## furnishings

Grey Fabric Side Chair

Grey Fabric Counter Stool

Steno Chair

30" Round / 30" High

30" Round / 18" High Coffee Table

4', 6', OR 8' Long Raised Draped Table with White Vinyl Top

4', 6', OR 8' Long Draped Table with White Vinyl Top