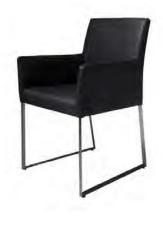

## furnishings

Grey Fabric Side Chair

Grey Fabric Counter Stool

Steno Chair

30" Round / 30" High

30" Round / 18" High Coffee Table

4', 6', OR 8' Long Raised Draped Table with White Vinyl Top

4', 6', OR 8' Long Draped Table with White Vinyl Top