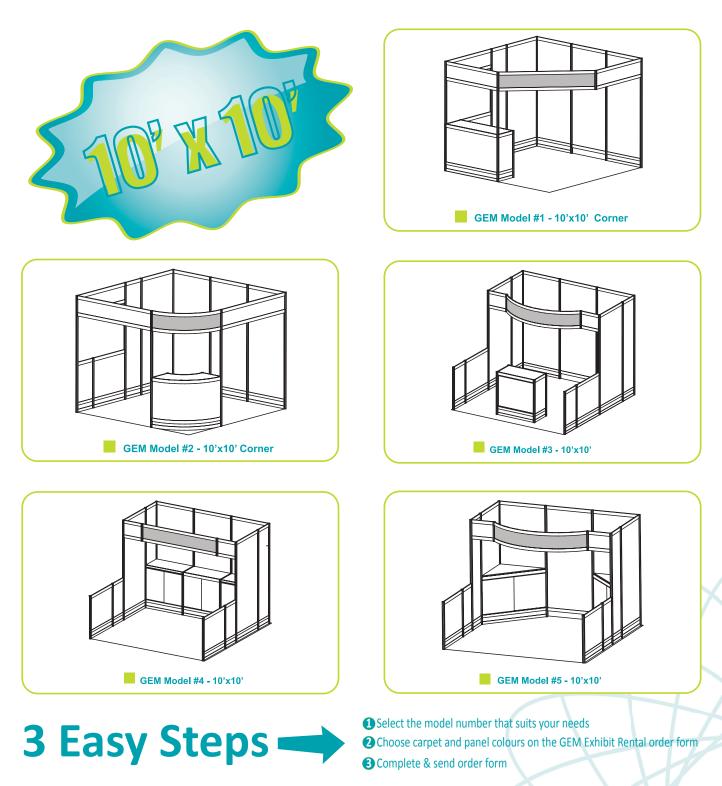

# standard exhibit rentals

Select the model number that suits your needs
 Choose carpet and panel colours on the GEM Exhibit Rental order form
 Complete & send order form

Grey indicates standard header sign(s)