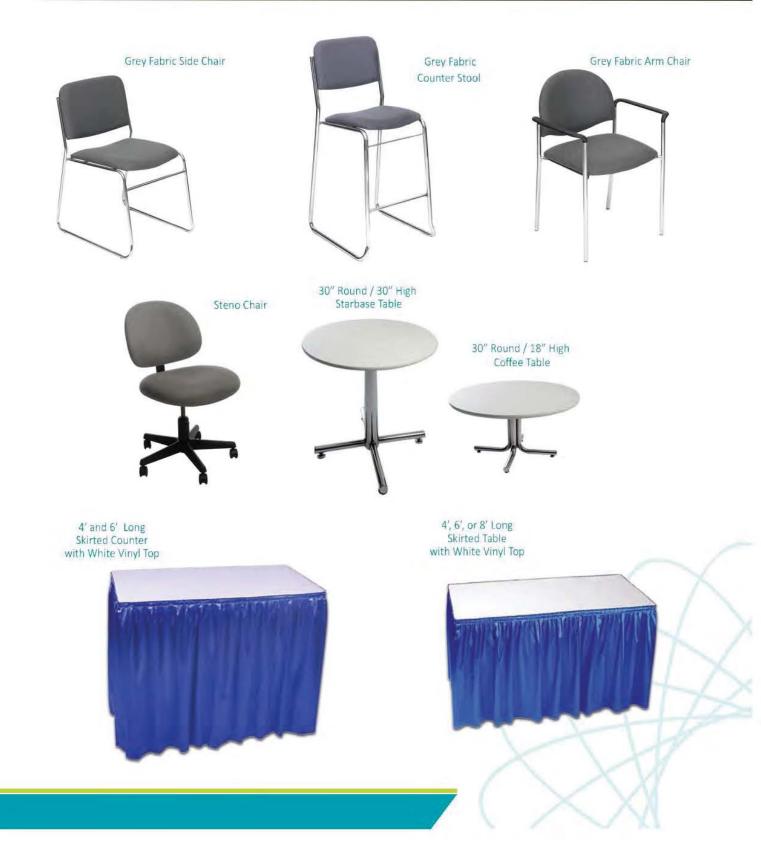

## FURNISHINGS ORDER FORM

|         | 7730 - 34 Street NW, Edmonton, Al    |                        | Phone: 780       |        | Fax: 780.4 | 69.1619 Toll Free: 877.505.77    | 67 edmo           | nton@ges.co      | n          |
|---------|--------------------------------------|------------------------|------------------|--------|------------|----------------------------------|-------------------|------------------|------------|
|         |                                      | akforth Co             |                  |        |            | DISCOUNT PRICE<br>DEADLINE DATE: | Frid              | ay, Januar       | y 12, 2018 |
| SHC     | W DATE: Ja<br>EXHIBITOR INF          | nuary 26 -<br>ORMATION |                  |        |            |                                  | ARD AUTHO         | ORIZATION        |            |
|         | BOOTH #:                             |                        |                  |        |            |                                  |                   |                  |            |
| COMPA   | NY:                                  |                        |                  |        |            |                                  |                   |                  |            |
|         |                                      |                        |                  |        |            |                                  |                   | 001015           |            |
|         |                                      |                        |                  |        |            | NO ORDER W                       |                   |                  |            |
| CITY:   | PROV/STATE:                          |                        | CODE:            |        | -          | FINAL UNT                        |                   |                  |            |
| EMAIL:_ |                                      |                        |                  |        |            |                                  | -                 |                  |            |
| PHONE   | <u>.</u>                             | FAX:                   |                  |        | -          |                                  |                   | 11 1110          |            |
| CONTAG  | CT NAME:                             |                        |                  |        |            |                                  |                   |                  |            |
|         |                                      |                        |                  |        |            |                                  |                   |                  |            |
|         |                                      |                        |                  |        |            | PAID IN FULL                     |                   |                  |            |
|         |                                      |                        | OT BE PR         | ROCESS | ED UNTI    | L PAYMENT IS RECEIVE             |                   |                  |            |
|         | FURNISHIN                            | 32                     |                  |        |            |                                  |                   |                  |            |
| QTY     | DESCRIPTION                          | DISCOUNT<br>PRICE      | REGULAR<br>PRICE | TOTAL  | BLACI      |                                  |                   |                  |            |
|         | GREY FABRIC SIDE CHAIR               | \$45.00                | \$63.00          |        | QTY        | DESCRIPTION                      | DISCOUNT<br>PRICE | REGULAR<br>PRICE | TOTAL      |
|         | GREY FABRIC COUNTER STOOL            | \$98.00                | \$137.00         |        |            | 4 FT LONG X 2 FT WIDE            | \$97.00           | \$136.00         |            |
| -       | GREY FABRIC ARM CHAIR                | \$49.00                | \$68.50          |        |            | 6 FT LONG X 2 FT WIDE            | \$97.00           | \$136.00         |            |
|         | PLASTIC FOLDING CHAIR                | \$26.00                | \$48.50          |        |            | 8 FT LONG X 2 FT WIDE            | \$97.00           | \$136.00         |            |
|         | COFFEE TABLE 18" HIGH ROUND          | \$57.00                | \$79.50          |        |            | SKIRTED FOURTH SIDE              | \$37.00           | \$51.50          |            |
|         | STARBASE TABLE 30" ROUND             |                        |                  |        |            | SKIRTED COU                      | NTER 42           | 2" HIGH          |            |
|         | 30" HIGH                             | \$74.50                | \$104.50         |        |            | BLACK BLUE                       | SILVEI            | r 🗖 whi          | TE         |
|         | COCKTAIL TABLE 30" ROUND<br>40" HIGH | \$90.00                | \$125.50         |        | QTY        | DESCRIPTION                      | DISCOUNT<br>PRICE | REGULAR<br>PRICE | TOTAL      |
|         | 22" X 28" CHROME SIGN HOLDER         | \$48.50                | \$68.00          |        |            | 4 FT LONG X 2 FT WIDE            | \$139.00          | \$194.50         |            |
|         | EASEL                                | \$41.00                | \$57.50          |        |            | 6 FT LONG X 2 FT WIDE            | \$139.00          | \$194.50         |            |
|         | SMALL GOLD BALLOT DRUM               | \$74.50                | \$104.50         |        |            | 8 FT LONG X 2 FT WIDE            | \$139.00          | \$194.50         |            |
|         | BAG HOLDER 40" HIGH                  | \$68.00                | \$95.50          |        |            | SKIRTED FOURTH SIDE              | \$37.00           | \$51.50          |            |
|         | TAPE STANCHION (7')                  | \$43.50                | \$60.50          |        | NC         | N SKIRTED 30" HIGH               | TABLE             | S (VINY          | L ONLY)    |
|         | GARMENT RACK ON WHEELS               | \$46.50                | \$65.00          |        |            | 4FT 🗖 6FT 🗖 8FT                  | \$68.00           | \$95.50          |            |
|         | WASTEBASKET                          | \$22.50                | \$32.00          |        | NC         | N SKIRTED 42" HIGH               | TABLE             | S (VINY          | L ONLY)    |
|         | BASEPLATE & 8 FT H POLE              | \$20.50                | \$29.00          |        |            | 4FT 🗖 6FT 🗖 8FT                  | \$109.00          | \$153.00         |            |
|         | 6FT - 10 FT CROSSBAR                 | \$15.50                | \$22.00          |        |            | CUSTOM BO                        | OTH DR            | APING            |            |
|         | BAR FRIDGE                           | \$212.00               | \$297.00         |        | BLACK      |                                  | e 🔲 RED           | GREEN            | BURGUNDY   |
|         |                                      |                        |                  |        | QTY        | DESCRIPTION                      | DISCOUNT<br>PRICE | REGULAR<br>PRICE | TOTAL      |
|         |                                      |                        |                  |        |            | 3' HIGH (PER LINEAR FOOT)        | \$7.00            | \$10.00          |            |
|         |                                      |                        |                  |        |            | 8' HIGH (PER LINEAR FOOT)        | \$8.00            | \$11.00          |            |
|         |                                      |                        |                  |        | •          | •                                |                   |                  |            |