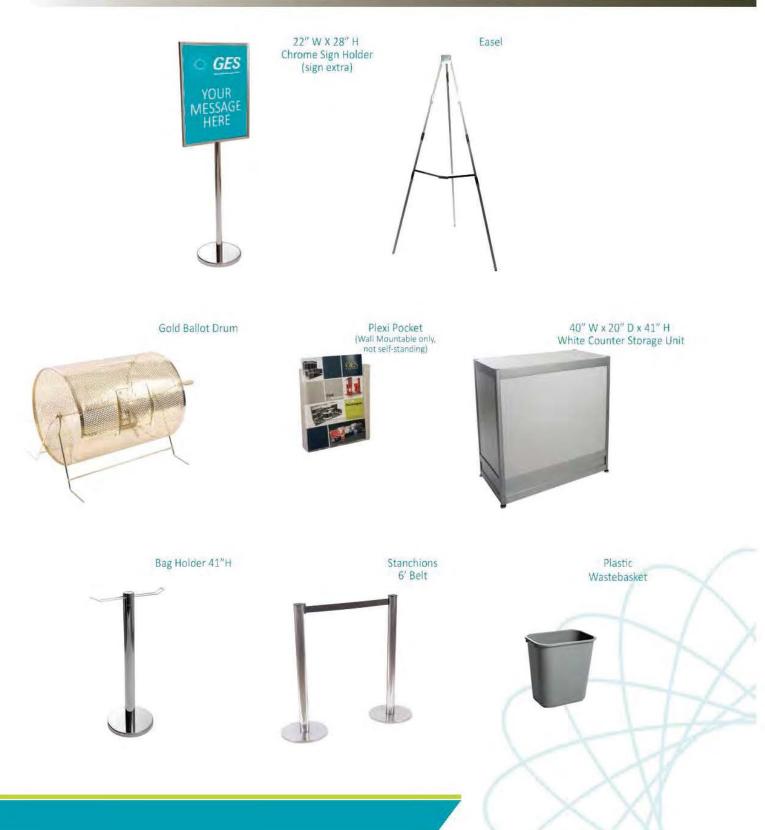

## FURNISHINGS ORDER FORM

|         | 7730 - 34 Street NW, Edmonton, Al    |                        | Phone: 780       |        | Fax: 780.4 | 69.1619 Toll Free: 877.505.77    | 67 edmo           | nton@ges.co      | n          |
|---------|--------------------------------------|------------------------|------------------|--------|------------|----------------------------------|-------------------|------------------|------------|
|         |                                      | akforth Co             |                  |        |            | DISCOUNT PRICE<br>DEADLINE DATE: | Frid              | ay, Januar       | y 12, 2018 |
| SHC     | W DATE: Ja<br>EXHIBITOR INF          | nuary 26 -<br>ORMATION |                  |        |            |                                  | ARD AUTHO         | ORIZATION        |            |
|         | BOOTH #:                             |                        |                  |        |            |                                  |                   |                  |            |
| COMPA   | NY:                                  |                        |                  |        |            |                                  |                   |                  |            |
|         |                                      |                        |                  |        |            |                                  |                   | 001015           |            |
|         |                                      |                        |                  |        |            | NO ORDER W                       |                   |                  |            |
| CITY:   | PROV/STATE:                          |                        | CODE:            |        | -          | FINAL UNT                        |                   |                  |            |
| EMAIL:_ |                                      |                        |                  |        |            |                                  | -                 |                  |            |
| PHONE   | <u>.</u>                             | FAX:                   |                  |        | -          |                                  |                   | 11 1110          |            |
| CONTAG  | CT NAME:                             |                        |                  |        |            |                                  |                   |                  |            |
|         |                                      |                        |                  |        |            |                                  |                   |                  |            |
|         |                                      |                        |                  |        |            | PAID IN FULL                     |                   |                  |            |
|         |                                      |                        | OT BE PR         | ROCESS | ED UNTI    | L PAYMENT IS RECEIVE             |                   |                  |            |
|         | FURNISHIN                            | 32                     |                  |        |            |                                  |                   |                  |            |
| QTY     | DESCRIPTION                          | DISCOUNT<br>PRICE      | REGULAR<br>PRICE | TOTAL  | BLACI      |                                  |                   |                  |            |
|         | GREY FABRIC SIDE CHAIR               | \$45.00                | \$63.00          |        | QTY        | DESCRIPTION                      | DISCOUNT<br>PRICE | REGULAR<br>PRICE | TOTAL      |
|         | GREY FABRIC COUNTER STOOL            | \$98.00                | \$137.00         |        |            | 4 FT LONG X 2 FT WIDE            | \$97.00           | \$136.00         |            |
| -       | GREY FABRIC ARM CHAIR                | \$49.00                | \$68.50          |        |            | 6 FT LONG X 2 FT WIDE            | \$97.00           | \$136.00         |            |
|         | PLASTIC FOLDING CHAIR                | \$26.00                | \$48.50          |        |            | 8 FT LONG X 2 FT WIDE            | \$97.00           | \$136.00         |            |
|         | COFFEE TABLE 18" HIGH ROUND          | \$57.00                | \$79.50          |        |            | SKIRTED FOURTH SIDE              | \$37.00           | \$51.50          |            |
|         | STARBASE TABLE 30" ROUND             |                        |                  |        |            | SKIRTED COU                      | NTER 42           | 2" HIGH          |            |
|         | 30" HIGH                             | \$74.50                | \$104.50         |        |            | BLACK BLUE                       | SILVEI            | r 🗖 whi          | TE         |
|         | COCKTAIL TABLE 30" ROUND<br>40" HIGH | \$90.00                | \$125.50         |        | QTY        | DESCRIPTION                      | DISCOUNT<br>PRICE | REGULAR<br>PRICE | TOTAL      |
|         | 22" X 28" CHROME SIGN HOLDER         | \$48.50                | \$68.00          |        |            | 4 FT LONG X 2 FT WIDE            | \$139.00          | \$194.50         |            |
|         | EASEL                                | \$41.00                | \$57.50          |        |            | 6 FT LONG X 2 FT WIDE            | \$139.00          | \$194.50         |            |
|         | SMALL GOLD BALLOT DRUM               | \$74.50                | \$104.50         |        |            | 8 FT LONG X 2 FT WIDE            | \$139.00          | \$194.50         |            |
|         | BAG HOLDER 40" HIGH                  | \$68.00                | \$95.50          |        |            | SKIRTED FOURTH SIDE              | \$37.00           | \$51.50          |            |
|         | TAPE STANCHION (7')                  | \$43.50                | \$60.50          |        | NC         | N SKIRTED 30" HIGH               | TABLE             | S (VINY          | L ONLY)    |
|         | GARMENT RACK ON WHEELS               | \$46.50                | \$65.00          |        |            | 4FT 🗖 6FT 🗖 8FT                  | \$68.00           | \$95.50          |            |
|         | WASTEBASKET                          | \$22.50                | \$32.00          |        | NC         | N SKIRTED 42" HIGH               | TABLE             | S (VINY          | L ONLY)    |
|         | BASEPLATE & 8 FT H POLE              | \$20.50                | \$29.00          |        |            | 4FT 🗖 6FT 🗖 8FT                  | \$109.00          | \$153.00         |            |
|         | 6FT - 10 FT CROSSBAR                 | \$15.50                | \$22.00          |        |            | CUSTOM BO                        | OTH DR            | APING            |            |
|         | BAR FRIDGE                           | \$212.00               | \$297.00         |        | BLACK      |                                  | e 🔲 RED           | GREEN            | BURGUNDY   |
|         |                                      |                        |                  |        | QTY        | DESCRIPTION                      | DISCOUNT<br>PRICE | REGULAR<br>PRICE | TOTAL      |
|         |                                      |                        |                  |        |            | 3' HIGH (PER LINEAR FOOT)        | \$7.00            | \$10.00          |            |
|         |                                      |                        |                  |        |            | 8' HIGH (PER LINEAR FOOT)        | \$8.00            | \$11.00          |            |
|         |                                      |                        |                  |        | •          | •                                |                   |                  |            |