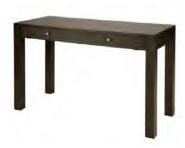

## furnishings

Grey Fabric Side Chair

Grey Fabric Counter Stool

Steno Chair

30" Round / 30" High

30" Round / 18" High Coffee Table

4', 6', OR 8' Long Raised Draped Table with White Vinyl Top

4', 6', OR 8' Long Draped Table with White Vinyl Top