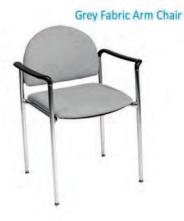

## furnishings

Grey Fabric Side Chair

Grey Fabric Counter Stool

Steno Chair

30" Round / 30" High

30" Round / 18" High Coffee Table

4', 6', OR 8' Long Raised Draped Table with White Vinyl Top

4', 6', OR 8' Long Draped Table with White Vinyl Top

## FURNISHINGS ORDER FORM

|                                                                                       | - 76 Ave. SE Calgary, Albert                                                                                                                                                                                                                                          | .a, 120 5L0                                                         | lel: (403        | ) 243-2212 Fa  |      | 243-3868 Toll Free 1-8               |                               | www.gesexp                   | oo.ca    |
|---------------------------------------------------------------------------------------|-----------------------------------------------------------------------------------------------------------------------------------------------------------------------------------------------------------------------------------------------------------------------|---------------------------------------------------------------------|------------------|----------------|------|--------------------------------------|-------------------------------|------------------------------|----------|
| SHOW:                                                                                 | Make It! The Ha                                                                                                                                                                                                                                                       | andmade                                                             | Revolutio        | n              |      | DISCOUNT PRIC<br>DEADLINE DATE       | <b>■</b> M                    | arch 24, 2                   | 2017     |
| COMPANI                                                                               | EXHIBITOR BOOTH #:                                                                                                                                                                                                                                                    |                                                                     |                  |                |      | CREDIT CA                            |                               | RIZATIO<br>AME               |          |
|                                                                                       | Υ                                                                                                                                                                                                                                                                     |                                                                     |                  |                | -    | EVELEN DATE                          |                               |                              |          |
|                                                                                       | DD OV WOO                                                                                                                                                                                                                                                             |                                                                     |                  |                |      | EXPIRY DATE                          | 1                             |                              |          |
|                                                                                       | PROV/S1                                                                                                                                                                                                                                                               |                                                                     |                  |                | _    | CA                                   | RDHOLDER NAME                 |                              |          |
|                                                                                       |                                                                                                                                                                                                                                                                       |                                                                     |                  |                |      | 3                                    |                               |                              |          |
|                                                                                       |                                                                                                                                                                                                                                                                       | _ FAX                                                               |                  |                |      | CARD                                 | HOLDER SIGNATUR               | E                            |          |
| CONTACT                                                                               | NAME                                                                                                                                                                                                                                                                  |                                                                     |                  |                |      | CHEQUE AT1                           | ACHED (PAYABLE T              | O GES)                       |          |
|                                                                                       | (ORI                                                                                                                                                                                                                                                                  |                                                                     |                  |                |      | PAID IN FULL PAYMENT IS RECEIVED     | ED)                           |                              |          |
|                                                                                       | FURNIS                                                                                                                                                                                                                                                                | HINGS                                                               |                  |                |      | DRAPED DISPLA                        | Y TABLES                      | 30" HIGH                     |          |
| QTY                                                                                   | DESCRIPTION                                                                                                                                                                                                                                                           | DISCOUNT                                                            | REGULAR<br>PRICE | TOTAL          | BLAC | CK BLUE BURGUNDY                     | ☐GREEN ☐RE                    | D SILVER                     | ☐ WHITI  |
|                                                                                       | Grey Fabric Side Chair                                                                                                                                                                                                                                                | \$41.00                                                             | \$57.00          |                | QTY  | DESCRIPTION                          | DISCOUNT<br>PRICE             | REGULAR<br>PRICE             | TOTAL    |
|                                                                                       | Grey Fabric Counter Stool                                                                                                                                                                                                                                             | \$89.50                                                             | \$125.50         |                |      | 4 Ft. Long x 2 Ft. Wide              | \$85.50                       | \$119.50                     |          |
|                                                                                       | Grey Fabric Arm Chair                                                                                                                                                                                                                                                 | \$42.00                                                             | \$74.50          |                |      | 6 Ft. Long x 2 Ft. Wide              | \$94.00                       | \$131.50                     |          |
|                                                                                       | Steno Chair                                                                                                                                                                                                                                                           | \$58.00                                                             | \$81.00          |                |      | 8 Ft. Long x 2 Ft. Wide              | \$101.50                      | \$142.50                     |          |
|                                                                                       | Cocktail Table 40" High                                                                                                                                                                                                                                               | \$90.00                                                             | \$125.50         |                |      | ļ                                    |                               | 7.00 ea.                     |          |
|                                                                                       | 30" Round 30" High<br>Pedestal Table                                                                                                                                                                                                                                  | \$74.50                                                             | \$104.50         |                |      | Drape Fourth Side                    | Add \$3                       | 7.00 ea.                     |          |
|                                                                                       | 30" Round 18" High<br>Coffee Table                                                                                                                                                                                                                                    | \$57.00                                                             | \$79.50          |                | RA   | AISED DRAPED DIS                     | PLAY TABL                     | .ES 42" F                    | IIGH     |
|                                                                                       | Coat Tree                                                                                                                                                                                                                                                             | \$32.00                                                             | \$45.00          |                | BLA  | ACK BLUE                             | SILVER                        | ☐ WHITE                      |          |
|                                                                                       | 22" x 28" Chrome Sign<br>Holder (Sign Extra)                                                                                                                                                                                                                          | \$48.50                                                             | \$68.00          |                | QTY  | DESCRIPTION  4 Ft. Long x 2 Ft. Wide | DISCOUNT<br>PRICE<br>\$ 97.50 | REGULAR<br>PRICE<br>\$136.50 | TOTAL    |
|                                                                                       | Easel                                                                                                                                                                                                                                                                 | \$41.00                                                             | \$57.50          |                |      |                                      |                               |                              |          |
|                                                                                       | Ballot Drum                                                                                                                                                                                                                                                           | \$65.00                                                             | \$91.00          |                |      | 6 Ft. Long x 2 Ft. Wide              |                               | \$168.00                     |          |
|                                                                                       | Garment Rack on Wheels                                                                                                                                                                                                                                                | \$46.50                                                             | \$65.00          |                |      | 8 Ft. Long x 2 Ft. Wide              | \$147.00                      | \$206.00                     |          |
|                                                                                       | White Counter Storage<br>Unit 40" H                                                                                                                                                                                                                                   | \$139.50                                                            | \$195.50         |                |      | Drape Fourth Side                    | Add \$3                       | 7.00 ea.                     |          |
|                                                                                       | Bag Holder 41"H                                                                                                                                                                                                                                                       | \$68.00                                                             | \$95.50          |                |      |                                      |                               |                              |          |
|                                                                                       | Tape Stanchion                                                                                                                                                                                                                                                        | \$43.50                                                             | \$60.50          |                |      | CUSTOM BO                            |                               |                              |          |
|                                                                                       | Wastebasket                                                                                                                                                                                                                                                           | \$22.50                                                             | \$32.00          |                |      | ☐ BLACK ☐ BLUE                       |                               |                              | ITE      |
|                                                                                       | Baseplate & 8 ft. High Pole                                                                                                                                                                                                                                           | \$20.50                                                             | \$29.00          |                |      | 3 Ft. High (Per Linear               | Ft.) \$7.00                   | \$10.00                      |          |
|                                                                                       | 6 ft 10 ft. Crossbar                                                                                                                                                                                                                                                  | \$15.50                                                             | \$22.00          |                |      | 8 Ft. High (Per Linear               | =t.) \$8.00                   | \$11.00                      |          |
| <ul><li>Exhibitor i</li><li>If a colour</li><li>Charges a</li><li>GES is no</li></ul> | conditions received after the Discount Price Date was responsible for all items for the duration is not chosen, GES will choose a colourer for rental of equipment only. All items tresponsible for exhibit materials left in or discrepancies must be settled at the | on of the show.<br>r for you.<br>s remain the pro<br>GEM rental exh | operty of GES.   | storage units. |      |                                      | SUBTOTAL<br>5% GST<br>TOTAL   |                              | 04060264 |