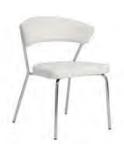

## furnishings

Grey Fabric Side Chair

Grey Fabric Counter Stool

Steno Chair

30" Round / 30" High

30" Round / 18" High Coffee Table

4', 6', OR 8' Long Raised Draped Table with White Vinyl Top

4', 6', OR 8' Long Draped Table with White Vinyl Top