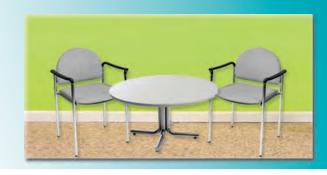

## furnishings

Grey Fabric Side Chair

Grey Fabric Counter Stool

Steno Chair

30" Round / 30" High

30" Round / 18" High Coffee Table

4', 6', OR 8' Long Raised Draped Table with White Vinyl Top

4', 6', OR 8' Long Draped Table with White Vinyl Top

## FURNISHINGS ORDER FORM

|                                                                                       | - 76 Ave. SE Calgary, Albert                                                                                                                                                                                                                                          | .a, 120 5L0                                                         | lel: (403        | ) 243-2212 Fa  |      | 243-3868 Toll Free 1-8               |                               | www.gesexp                   | oo.ca    |
|---------------------------------------------------------------------------------------|-----------------------------------------------------------------------------------------------------------------------------------------------------------------------------------------------------------------------------------------------------------------------|---------------------------------------------------------------------|------------------|----------------|------|--------------------------------------|-------------------------------|------------------------------|----------|
| SHOW:                                                                                 | Make It! The Ha                                                                                                                                                                                                                                                       | andmade                                                             | Revolutio        | n              |      | DISCOUNT PRIC<br>DEADLINE DATE       | <b>■</b> M                    | arch 24, 2                   | 2017     |
| COMPANI                                                                               | EXHIBITOR BOOTH #:                                                                                                                                                                                                                                                    |                                                                     |                  |                |      | CREDIT CA                            |                               | RIZATIO<br>AME               |          |
|                                                                                       | Υ                                                                                                                                                                                                                                                                     |                                                                     |                  |                | -    | EVELEN DATE                          |                               |                              |          |
|                                                                                       | DD OV WOO                                                                                                                                                                                                                                                             |                                                                     |                  |                |      | EXPIRY DATE                          | 1                             |                              |          |
|                                                                                       | PROV/S1                                                                                                                                                                                                                                                               |                                                                     |                  |                | _    | CA                                   | RDHOLDER NAME                 |                              |          |
|                                                                                       |                                                                                                                                                                                                                                                                       |                                                                     |                  |                |      | 3                                    |                               |                              |          |
|                                                                                       |                                                                                                                                                                                                                                                                       | _ FAX                                                               |                  |                |      | CARD                                 | HOLDER SIGNATUR               | E                            |          |
| CONTACT                                                                               | NAME                                                                                                                                                                                                                                                                  |                                                                     |                  |                |      | CHEQUE AT1                           | ACHED (PAYABLE T              | O GES)                       |          |
|                                                                                       | (ORI                                                                                                                                                                                                                                                                  |                                                                     |                  |                |      | PAID IN FULL PAYMENT IS RECEIVED     | ED)                           |                              |          |
|                                                                                       | FURNIS                                                                                                                                                                                                                                                                | HINGS                                                               |                  |                |      | DRAPED DISPLA                        | Y TABLES                      | 30" HIGH                     |          |
| QTY                                                                                   | DESCRIPTION                                                                                                                                                                                                                                                           | DISCOUNT                                                            | REGULAR<br>PRICE | TOTAL          | BLAC | CK BLUE BURGUNDY                     | ☐GREEN ☐RE                    | D SILVER                     | ☐ WHITI  |
|                                                                                       | Grey Fabric Side Chair                                                                                                                                                                                                                                                | \$41.00                                                             | \$57.00          |                | QTY  | DESCRIPTION                          | DISCOUNT<br>PRICE             | REGULAR<br>PRICE             | TOTAL    |
|                                                                                       | Grey Fabric Counter Stool                                                                                                                                                                                                                                             | \$89.50                                                             | \$125.50         |                |      | 4 Ft. Long x 2 Ft. Wide              | \$85.50                       | \$119.50                     |          |
|                                                                                       | Grey Fabric Arm Chair                                                                                                                                                                                                                                                 | \$42.00                                                             | \$74.50          |                |      | 6 Ft. Long x 2 Ft. Wide              | \$94.00                       | \$131.50                     |          |
|                                                                                       | Steno Chair                                                                                                                                                                                                                                                           | \$58.00                                                             | \$81.00          |                |      | 8 Ft. Long x 2 Ft. Wide              | \$101.50                      | \$142.50                     |          |
|                                                                                       | Cocktail Table 40" High                                                                                                                                                                                                                                               | \$90.00                                                             | \$125.50         |                |      | ļ                                    |                               | 7.00 ea.                     |          |
|                                                                                       | 30" Round 30" High<br>Pedestal Table                                                                                                                                                                                                                                  | \$74.50                                                             | \$104.50         |                |      | Drape Fourth Side                    | Add \$3                       | 7.00 ea.                     |          |
|                                                                                       | 30" Round 18" High<br>Coffee Table                                                                                                                                                                                                                                    | \$57.00                                                             | \$79.50          |                | RA   | AISED DRAPED DIS                     | PLAY TABL                     | .ES 42" F                    | IIGH     |
|                                                                                       | Coat Tree                                                                                                                                                                                                                                                             | \$32.00                                                             | \$45.00          |                | BLA  | ACK BLUE                             | SILVER                        | ☐ WHITE                      |          |
|                                                                                       | 22" x 28" Chrome Sign<br>Holder (Sign Extra)                                                                                                                                                                                                                          | \$48.50                                                             | \$68.00          |                | QTY  | DESCRIPTION  4 Ft. Long x 2 Ft. Wide | DISCOUNT<br>PRICE<br>\$ 97.50 | REGULAR<br>PRICE<br>\$136.50 | TOTAL    |
|                                                                                       | Easel                                                                                                                                                                                                                                                                 | \$41.00                                                             | \$57.50          |                |      |                                      |                               |                              |          |
|                                                                                       | Ballot Drum                                                                                                                                                                                                                                                           | \$65.00                                                             | \$91.00          |                |      | 6 Ft. Long x 2 Ft. Wide              |                               | \$168.00                     |          |
|                                                                                       | Garment Rack on Wheels                                                                                                                                                                                                                                                | \$46.50                                                             | \$65.00          |                |      | 8 Ft. Long x 2 Ft. Wide              | \$147.00                      | \$206.00                     |          |
|                                                                                       | White Counter Storage<br>Unit 40" H                                                                                                                                                                                                                                   | \$139.50                                                            | \$195.50         |                |      | Drape Fourth Side                    | Add \$3                       | 7.00 ea.                     |          |
|                                                                                       | Bag Holder 41"H                                                                                                                                                                                                                                                       | \$68.00                                                             | \$95.50          |                |      |                                      |                               |                              |          |
|                                                                                       | Tape Stanchion                                                                                                                                                                                                                                                        | \$43.50                                                             | \$60.50          |                |      | CUSTOM BO                            |                               |                              |          |
|                                                                                       | Wastebasket                                                                                                                                                                                                                                                           | \$22.50                                                             | \$32.00          |                |      | ☐ BLACK ☐ BLUE                       |                               |                              | ITE      |
|                                                                                       | Baseplate & 8 ft. High Pole                                                                                                                                                                                                                                           | \$20.50                                                             | \$29.00          |                |      | 3 Ft. High (Per Linear               | Ft.) \$7.00                   | \$10.00                      |          |
|                                                                                       | 6 ft 10 ft. Crossbar                                                                                                                                                                                                                                                  | \$15.50                                                             | \$22.00          |                |      | 8 Ft. High (Per Linear               | =t.) \$8.00                   | \$11.00                      |          |
| <ul><li>Exhibitor i</li><li>If a colour</li><li>Charges a</li><li>GES is no</li></ul> | conditions received after the Discount Price Date was responsible for all items for the duration is not chosen, GES will choose a colourer for rental of equipment only. All items tresponsible for exhibit materials left in or discrepancies must be settled at the | on of the show.<br>r for you.<br>s remain the pro<br>GEM rental exh | operty of GES.   | storage units. |      |                                      | SUBTOTAL<br>5% GST<br>TOTAL   |                              | 04060264 |