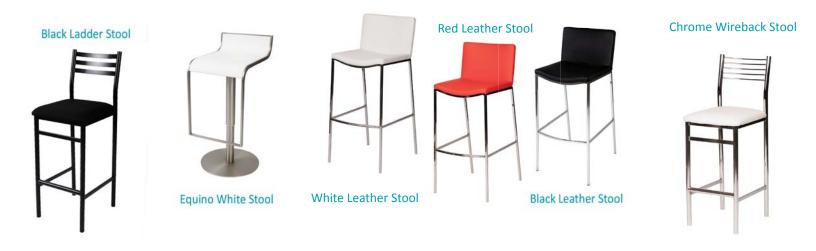

| QTY | Item #  | Description                                           | Discount Price               | Standard Price | Total |
|-----|---------|-------------------------------------------------------|------------------------------|----------------|-------|
|     | SBCS    | Black Ladder Stool (Cloth Seat)                       | \$171.50                     | \$228.50       |       |
|     | SEWS    | Equino White Stool                                    | \$206.50                     | \$275.00       |       |
|     | SLSW    | White Leather Stool                                   | \$206.50                     | \$275.00       |       |
|     | SLSR    | Red Leather Stool                                     | \$206.50                     | \$275.00       |       |
|     | SBLS    | Black Leather Stool                                   | \$206.50                     | \$275.00       |       |
|     | SWBCSG  | Chrome Wireback Stool                                 | \$214.00                     | \$285.50       |       |
|     | SRMCW   | White Round Meeting Chairs                            | \$135.50                     | \$180.50       |       |
|     | SRMCR   | Red Round Meeting Chairs                              | \$135.50                     | \$180.50       |       |
|     | SRMCBLK | Black Round Meeting Chairs                            | \$135.50                     | \$180.50       |       |
|     | SCLCW   | White Corbusier Leather Chair                         | \$385.50                     | \$514.00       |       |
|     | SCLCR   | Red Corbusier Leather Chair                           | \$385.50                     | \$514.00       |       |
|     | SCLCBK  | Black Corbusier Leather Chair                         | \$385.50                     | \$514.00       |       |
|     | SCLLW   | White Corbusier Leather Loveseat                      | \$454.00                     | \$605.50       |       |
|     | SCLLR   | Red Corbusier Leather Loveseat                        | \$454.00                     | \$605.50       |       |
|     | SCLLBK  | Black Corbusier Leather Loveseat                      | \$454.00                     | \$605.50       |       |
|     | swsc    | White Sculpted Leather Chair                          | \$296.50                     | \$395.50       |       |
|     | SSLCR   | Red Sculpted Leather Chair                            | \$296.50                     | \$395.50       |       |
|     | SSLCB   | Black Sculpted Leather Chair                          | \$296.50                     | \$395.50       |       |
|     | SWSLS   | White Sculpted Leather Loveseat                       | \$403.00                     | \$537.50       |       |
|     | SSLLR   | Red Sculpted Leather Loveseat                         | \$403.00                     | \$537.50       |       |
|     | SSLLB   | Black Sculpted Leather Loveseat                       | \$403.00                     | \$537.50       |       |
|     |         | NOTE: 3 Seater Sofa Available Upon Request. On-site o | rders are subject to availab | ility.         |       |