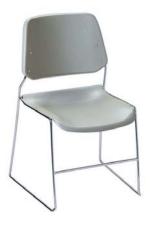

# **Furnishings**

**Plastic Contour Chair** 

Grey Fabric Side Chair

**Grey Fabric Counter Stool** 

Grey Fabric Arm Chair

**Grey Lounge Chair** 

Steno Chair

30" Round / 30" High Starbase Table

| QTY | Item # | Description                                          | Discount Price | Standard Price | Total |
|-----|--------|------------------------------------------------------|----------------|----------------|-------|
|     | 300050 | Plastic Contour Chair                                | \$56.25        | \$75.00        |       |
|     | FGFSC  | Grey Fabric Side Chair                               | \$97.50        | \$130.00       |       |
|     | FGFAC  | Grey Fabric Arm Chair                                | \$108.00       | \$144.00       |       |
|     | FGFCS  | Grey Fabric Counter Stool                            | \$120.00       | \$160.00       |       |
|     | FGFLC  | Grey Lounge Chair                                    | \$99.75        | \$133.00       |       |
|     | FSC    | Steno Chair                                          | \$103.00       | \$137.00       |       |
|     | FPEDT  | Starbase Table - 30" Round x 30" High                | \$107.50       | \$143.00       |       |
|     | FCOFT  | Starbase Table - 30" Round x 18" High (Coffee Table) | \$81.75        | \$109.00       |       |
|     | FCT    | Coat Tree                                            | \$37.50        | \$50.00        |       |
|     | FCSH   | 22" x 28" Chrome Sign Holder (Sign Extra)            | \$94.25        | \$125.50       |       |
|     | FESL   | Easel                                                | \$48.75        | \$65.00        |       |
|     | FSBD   | Gold Ballot Drum                                     | \$110.50       | \$147.50       |       |
|     | GPLP   | Plexi Pocket (wall mountable only)                   | \$43.25        | \$57.75        |       |
|     | FCSU   | White Counter Storage Unit 41" H                     | \$269.50       | \$359.50       |       |
|     | FBH    | Bag Holder 41"H                                      | \$75.00        | \$100.00       |       |
|     | FCS    | 1 Pair of Stanchions                                 | \$162.50       | \$216.50       |       |
|     | FWB    | Plastic Wastebasket                                  | \$20.00        | \$26.75        |       |