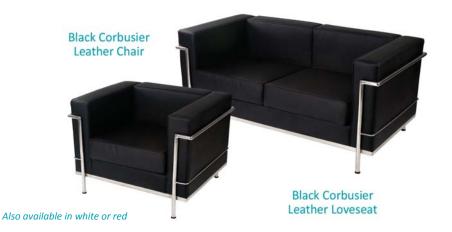

# **Specialty Furniture**

Available in:

# **Specialty Furniture**

| QTY | Item #  | Description                                           | Discount Price               | Standard Price | Total |
|-----|---------|-------------------------------------------------------|------------------------------|----------------|-------|
|     | SBCS    | Black Ladder Stool (Cloth Seat)                       | \$171.50                     | \$228.50       |       |
|     | SEWS    | Equino White Stool                                    | \$206.50                     | \$275.00       |       |
|     | SLSW    | White Leather Stool                                   | \$206.50                     | \$275.00       |       |
|     | SLSR    | Red Leather Stool                                     | \$206.50                     | \$275.00       |       |
|     | SBLS    | Black Leather Stool                                   | \$206.50                     | \$275.00       |       |
|     | SWBCSG  | Chrome Wireback Stool                                 | \$214.00                     | \$285.50       |       |
|     | SRMCW   | White Round Meeting Chairs                            | \$135.50                     | \$180.50       |       |
|     | SRMCR   | Red Round Meeting Chairs                              | \$135.50                     | \$180.50       |       |
|     | SRMCBLK | Black Round Meeting Chairs                            | \$135.50                     | \$180.50       |       |
|     | SCLCW   | White Corbusier Leather Chair                         | \$385.50                     | \$514.00       |       |
|     | SCLCR   | Red Corbusier Leather Chair                           | \$385.50                     | \$514.00       |       |
|     | SCLCBK  | Black Corbusier Leather Chair                         | \$385.50                     | \$514.00       |       |
|     | SCLLW   | White Corbusier Leather Loveseat                      | \$454.00                     | \$605.50       |       |
|     | SCLLR   | Red Corbusier Leather Loveseat                        | \$454.00                     | \$605.50       |       |
|     | SCLLBK  | Black Corbusier Leather Loveseat                      | \$454.00                     | \$605.50       |       |
|     | swsc    | White Sculpted Leather Chair                          | \$296.50                     | \$395.50       |       |
|     | SSLCR   | Red Sculpted Leather Chair                            | \$296.50                     | \$395.50       |       |
|     | SSLCB   | Black Sculpted Leather Chair                          | \$296.50                     | \$395.50       |       |
|     | SWSLS   | White Sculpted Leather Loveseat                       | \$403.00                     | \$537.50       |       |
|     | SSLLR   | Red Sculpted Leather Loveseat                         | \$403.00                     | \$537.50       |       |
|     | SSLLB   | Black Sculpted Leather Loveseat                       | \$403.00                     | \$537.50       |       |
|     |         | NOTE: 3 Seater Sofa Available Upon Request. On-site o | rders are subject to availab | ility.         |       |