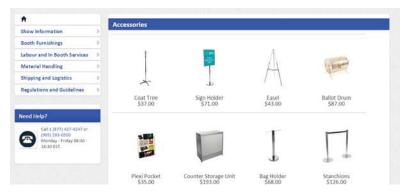

# **Furnishings**

Gold Ballot Drum

22" W X 28" H Chrome Sign Holder (sign extra)

Easel

Plastic

| QTY | Item # | Description                                          | Discount Price | Standard Price | Total |
|-----|--------|------------------------------------------------------|----------------|----------------|-------|
|     | 300050 | Plastic Contour Chair                                | \$56.25        | \$75.00        |       |
|     | FGFSC  | Grey Fabric Side Chair                               | \$97.50        | \$130.00       |       |
|     | FGFAC  | Grey Fabric Arm Chair                                | \$108.00       | \$144.00       |       |
|     | FGFCS  | Grey Fabric Counter Stool                            | \$120.00       | \$160.00       |       |
|     | FGFLC  | Grey Lounge Chair                                    | \$99.75        | \$133.00       |       |
|     | FSC    | Steno Chair                                          | \$103.00       | \$137.00       |       |
|     | FPEDT  | Starbase Table - 30" Round x 30" High                | \$107.50       | \$143.00       |       |
|     | FCOFT  | Starbase Table - 30" Round x 18" High (Coffee Table) | \$81.75        | \$109.00       |       |
|     | FCT    | Coat Tree                                            | \$37.50        | \$50.00        |       |
|     | FCSH   | 22" x 28" Chrome Sign Holder (Sign Extra)            | \$94.25        | \$125.50       |       |
|     | FESL   | Easel                                                | \$48.75        | \$65.00        |       |
|     | FSBD   | Gold Ballot Drum                                     | \$110.50       | \$147.50       |       |
|     | GPLP   | Plexi Pocket (wall mountable only)                   | \$43.25        | \$57.75        |       |
|     | FCSU   | White Counter Storage Unit 41" H                     | \$269.50       | \$359.50       |       |
|     | FBH    | Bag Holder 41"H                                      | \$75.00        | \$100.00       |       |
|     | FCS    | 1 Pair of Stanchions                                 | \$162.50       | \$216.50       |       |
|     | FWB    | Plastic Wastebasket                                  | \$20.00        | \$26.75        |       |