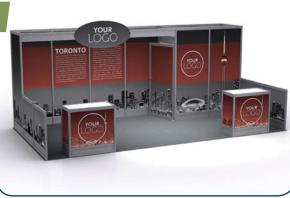

| \$1,389.00 \$2,085.00  OUR:  Black Grey  0.00 extra per sign  ield.  and any other specification of the specificatio | ics                        |



# 10' x 10' Exhibit Rentals

#### **STANDARD**



#### **ENHANCED**





Model 2





Model 3



#### Choice of coloured infill panels



#### Choice of carpet colour



To upgrade with graphics, contact Jodi Anastasakis:

905-283-0559 JANASTASAKIS@GES.COM



# 10' x 20' Exhibit Rentals

#### **STANDARD**



#### **ENHANCED**





# Model 5





# Model 6



#### Choice of coloured infill panels



#### Choice of carpet colour



# To upgrade with graphics, contact Jodi Anastasakis:

905-283-0559 JANASTASAKIS@GES.COM



# **EXHIBIT RENTALS**

5675 McLaughlin Road, Mississauga, Ontario, L5R 3K5 Tel: 905-283-0500 Fax: 905-283-0501 Toll Free: 1-877-437-4247 torontoexhibitorservices@ges.com www.ges.com/ca

|                                                                             |                                | torontoexhibitorservices@g                                                                         | es.com          | www.ges.com/ca     | a               |                |           |                                                                  |
|----------------------------------------------------------------