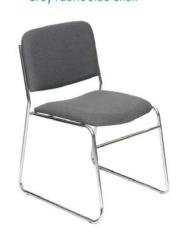

# **Furnishings**

**Plastic Contour Chair** 

Grey Fabric Side Chair

**Grey Fabric Counter Stool** 

Grey Fabric Arm Chair

**Grey Lounge Chair** 

Steno Chair

30" Round / 30" High Starbase Table

| QTY | Item # | Description                                          | Discount Price | Standard Price | Total |
|-----|--------|------------------------------------------------------|----------------|----------------|-------|
|     | 300050 | Plastic Contour Chair                                | \$56.25        | \$75.00        |       |
|     | FGFSC  | Grey Fabric Side Chair                               | \$97.50        | \$130.00       |       |
|     | FGFAC  | Grey Fabric Arm Chair                                | \$108.00       | \$144.00       |       |
|     | FGFCS  | Grey Fabric Counter Stool                            | \$120.00       | \$160.00       |       |
|     | FGFLC  | Grey Lounge Chair                                    | \$99.75        | \$133.00       |       |
|     | FSC    | Steno Chair                                          | \$103.00       | \$137.00       |       |
|     | FPEDT  | Starbase Table - 30" Round x 30" High                | \$107.50       | \$143.00       |       |
|     | FCOFT  | Starbase Table - 30" Round x 18" High (Coffee Table) | \$81.75        | \$109.00       |       |
|     | FCT    | Coat Tree                                            | \$37.50        | \$50.00        |       |
|     | FCSH   | 22" x 28" Chrome Sign Holder (Sign Extra)            | \$94.25        | \$125.50       |       |
|     | FESL   | Easel                                                | \$48.75        | \$65.00        |       |
|     | FSBD   | Gold Ballot Drum                                     | \$110.50       | \$147.50       |       |
|     | GPLP   | Plexi Pocket (wall mountable only)                   | \$43.25        | \$57.75        |       |
|     | FCSU   | White Counter Storage Unit 41" H                     | \$269.50       | \$359.50       |       |
|     | FBH    | Bag Holder 41"H                                      | \$75.00        | \$100.00       |       |
|     | FCS    | 1 Pair of Stanchions                                 | \$162.50       | \$216.50       |       |
|     | FWB    | Plastic Wastebasket                                  | \$20.00        | \$26.75        |       |