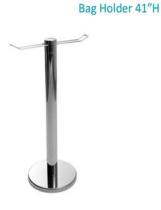

| QTY | Item # | Description                                          | Discount Price | Standard Price | Total |
|-----|--------|------------------------------------------------------|----------------|----------------|-------|
|     | 300050 | Plastic Contour Chair                                | \$56.25        | \$75.00        |       |
|     | FGFSC  | Grey Fabric Side Chair                               | \$97.50        | \$130.00       |       |
|     | FGFAC  | Grey Fabric Arm Chair                                | \$108.00       | \$144.00       |       |
|     | FGFCS  | Grey Fabric Counter Stool                            | \$120.00       | \$160.00       |       |
|     | FGFLC  | Grey Lounge Chair                                    | \$99.75        | \$133.00       |       |
|     | FSC    | Steno Chair                                          | \$103.00       | \$137.00       |       |
|     | FPEDT  | Starbase Table - 30" Round x 30" High                | \$107.50       | \$143.00       |       |
|     | FCOFT  | Starbase Table - 30" Round x 18" High (Coffee Table) | \$81.75        | \$109.00       |       |
|     | FCT    | Coat Tree                                            | \$37.50        | \$50.00        |       |
|     | FCSH   | 22" x 28" Chrome Sign Holder (Sign Extra)            | \$94.25        | \$125.50       |       |
|     | FESL   | Easel                                                | \$48.75        | \$65.00        |       |
|     | FSBD   | Gold Ballot Drum                                     | \$110.50       | \$147.50       |       |
|     | GPLP   | Plexi Pocket (wall mountable only)                   | \$43.25        | \$57.75        |       |
|     | FCSU   | White Counter Storage Unit 41" H                     | \$269.50       | \$359.50       |       |
|     | FBH    | Bag Holder 41"H                                      | \$75.00        | \$100.00       |       |
|     | FCS    | 1 Pair of Stanchions                                 | \$162.50       | \$216.50       |       |
|     | FWB    | Plastic Wastebasket                                  | \$20.00        | \$26.75        |       |