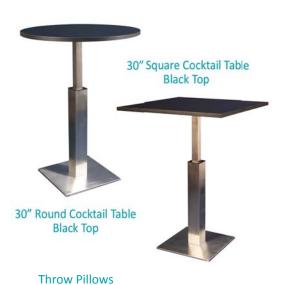

# **Specialty Furniture**

Available in:

# **Specialty Furniture**

|     | ALL ORDERO MOCT DET RELAID INTOLL (ORDERO GAILTOT DET ROCECCED GRITETALMENT IO RESERVED) |                                                                                 |                |                |       |  |  |  |  |
|-----|------------------------------------------------------------------------------------------|---------------------------------------------------------------------------------|----------------|----------------|-------|--|--|--|--|
| QTY | Item #                                                                                   | Description                                                                     | Discount Price | Standard Price | Total |  |  |  |  |
|     | SGLMC                                                                                    | Grey Leather Ripple Sled Base Meeting Chair                                     | \$153.00       | \$204.00       |       |  |  |  |  |
|     | SBLMC                                                                                    | Black Leather Ripple Sled Base Meeting Chair                                    | \$153.00       | \$204.00       |       |  |  |  |  |
|     | SMCW                                                                                     | White Meeting Chair                                                             | \$149.50       | \$199.00       |       |  |  |  |  |
|     | SLRBTCW                                                                                  | White Leather Round Tub Chairs                                                  | \$290.50       | \$387.50       |       |  |  |  |  |
|     | SLRBTCBK                                                                                 | Black Leather Round Tub Chairs                                                  | \$290.50       | \$387.50       |       |  |  |  |  |
|     | sswct                                                                                    | Chrome/White Cocktail Table (24" Square Top, 42" High)                          | \$193.00       | \$257.50       |       |  |  |  |  |
|     | SRCT                                                                                     | Round Cocktail Table (Black 30" Diameter Top, 42" High)                         | \$211.50       | \$282.00       |       |  |  |  |  |
|     | SSBCT                                                                                    | Square Cocktail Table (Black 30" Top, 42" High)                                 | \$211.50       | \$282.00       |       |  |  |  |  |
|     | SBMT                                                                                     | 42" Black Meeting Table (Round)                                                 | \$186.00       | \$248.00       |       |  |  |  |  |
|     | SCMT72W                                                                                  | 72" Chrome & White Meeting Table                                                | \$299.50       | \$399.50       |       |  |  |  |  |
|     | sctw                                                                                     | 24" X 48" Coffee Table White Top                                                | \$203.50       | \$271.00       |       |  |  |  |  |
|     | SCTB                                                                                     | 24" X 48" Coffee Table Black Top                                                | \$203.50       | \$271.00       |       |  |  |  |  |
|     | SWRET24                                                                                  | 24" Round End Table White Top                                                   | \$161.50       | \$215.50       |       |  |  |  |  |
|     | SBRET24                                                                                  | 24" Round End Table Black Top                                                   | \$161.50       | \$215.50       |       |  |  |  |  |
|     | SWRCT32                                                                                  | Round Coffee Table White Top 32"                                                | \$182.50       | \$243.00       |       |  |  |  |  |
|     | SBRCT32                                                                                  | Round Coffee Table Black Top 32"                                                | \$182.50       | \$243.00       |       |  |  |  |  |
|     | SWRCT39                                                                                  | Round Coffee Table White Top 39"                                                | \$182.50       | \$243.00       |       |  |  |  |  |
|     | SBRCT39                                                                                  | Round Coffee Table Black Top 39"                                                | \$182.50       | \$243.00       |       |  |  |  |  |
|     | SBF                                                                                      | Bar Fridge                                                                      | \$256.00       | \$341.00       |       |  |  |  |  |
|     | SLS                                                                                      | Literature Stand                                                                | \$185.50       | \$247.00       |       |  |  |  |  |
|     | STP                                                                                      | 18" Throw Pillows □ white □ pink □ blue □ red □ orange □ yellow □ black □ green | \$31.75        | \$42.25        |       |  |  |  |  |