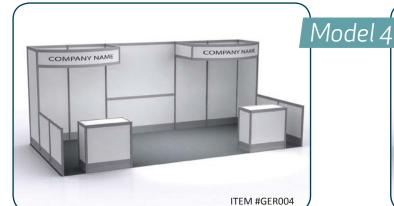

# **Furnishings**

**Plastic Contour Chair** 

Grey Fabric Side Chair

**Grey Fabric Counter Stool** 

Grey Fabric Arm Chair

**Grey Lounge Chair** 

Steno Chair

30" Round / 30" High Starbase Table

30" Round / 18" High Coffee Table

4' and 6' Long Skirted Counter with White Vinyl Top

4′, 6′, or 8′ Long Skirted Table with White Vinyl Top

# **Furnishings**

Gold Ballot Drum

22" W X 28" H Chrome Sign Holder (sign extra)

Easel

Plastic