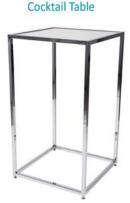

|     | ALL ORDERO MOCT DET RELAID INTOLL (ORDERO GAILTOT DET ROCECCED GRITETALMENT IO RESERVED) |                                                                                 |                |                |       |  |  |  |  |
|-----|------------------------------------------------------------------------------------------|---------------------------------------------------------------------------------|----------------|----------------|-------|--|--|--|--|
| QTY | Item #                                                                                   | Description                                                                     | Discount Price | Standard Price | Total |  |  |  |  |
|     | SGLMC                                                                                    | Grey Leather Ripple Sled Base Meeting Chair                                     | \$153.00       | \$204.00       |       |  |  |  |  |
|     | SBLMC                                                                                    | Black Leather Ripple Sled Base Meeting Chair                                    | \$153.00       | \$204.00       |       |  |  |  |  |
|     | SMCW                                                                                     | White Meeting Chair                                                             | \$149.50       | \$199.00       |       |  |  |  |  |
|     | SLRBTCW                                                                                  | White Leather Round Tub Chairs                                                  | \$290.50       | \$387.50       |       |  |  |  |  |
|     | SLRBTCBK                                                                                 | Black Leather Round Tub Chairs                                                  | \$290.50       | \$387.50       |       |  |  |  |  |
|     | sswct                                                                                    | Chrome/White Cocktail Table (24" Square Top, 42" High)                          | \$193.00       | \$257.50       |       |  |  |  |  |
|     | SRCT                                                                                     | Round Cocktail Table (Black 30" Diameter Top, 42" High)                         | \$211.50       | \$282.00       |       |  |  |  |  |
|     | SSBCT                                                                                    | Square Cocktail Table (Black 30" Top, 42" High)                                 | \$211.50       | \$282.00       |       |  |  |  |  |
|     | SBMT                                                                                     | 42" Black Meeting Table (Round)                                                 | \$186.00       | \$248.00       |       |  |  |  |  |
|     | SCMT72W                                                                                  | 72" Chrome & White Meeting Table                                                | \$299.50       | \$399.50       |       |  |  |  |  |
|     | sctw                                                                                     | 24" X 48" Coffee Table White Top                                                | \$203.50       | \$271.00       |       |  |  |  |  |
|     | SCTB                                                                                     | 24" X 48" Coffee Table Black Top                                                | \$203.50       | \$271.00       |       |  |  |  |  |
|     | SWRET24                                                                                  | 24" Round End Table White Top                                                   | \$161.50       | \$215.50       |       |  |  |  |  |
|     | SBRET24                                                                                  | 24" Round End Table Black Top                                                   | \$161.50       | \$215.50       |       |  |  |  |  |
|     | SWRCT32                                                                                  | Round Coffee Table White Top 32"                                                | \$182.50       | \$243.00       |       |  |  |  |  |
|     | SBRCT32                                                                                  | Round Coffee Table Black Top 32"                                                | \$182.50       | \$243.00       |       |  |  |  |  |
|     | SWRCT39                                                                                  | Round Coffee Table White Top 39"                                                | \$182.50       | \$243.00       |       |  |  |  |  |
|     | SBRCT39                                                                                  | Round Coffee Table Black Top 39"                                                | \$182.50       | \$243.00       |       |  |  |  |  |
|     | SBF                                                                                      | Bar Fridge                                                                      | \$256.00       | \$341.00       |       |  |  |  |  |
|     | SLS                                                                                      | Literature Stand                                                                | \$185.50       | \$247.00       |       |  |  |  |  |
|     | STP                                                                                      | 18" Throw Pillows □ white □ pink □ blue □ red □ orange □ yellow □ black □ green | \$31.75        | \$42.25        |       |  |  |  |  |