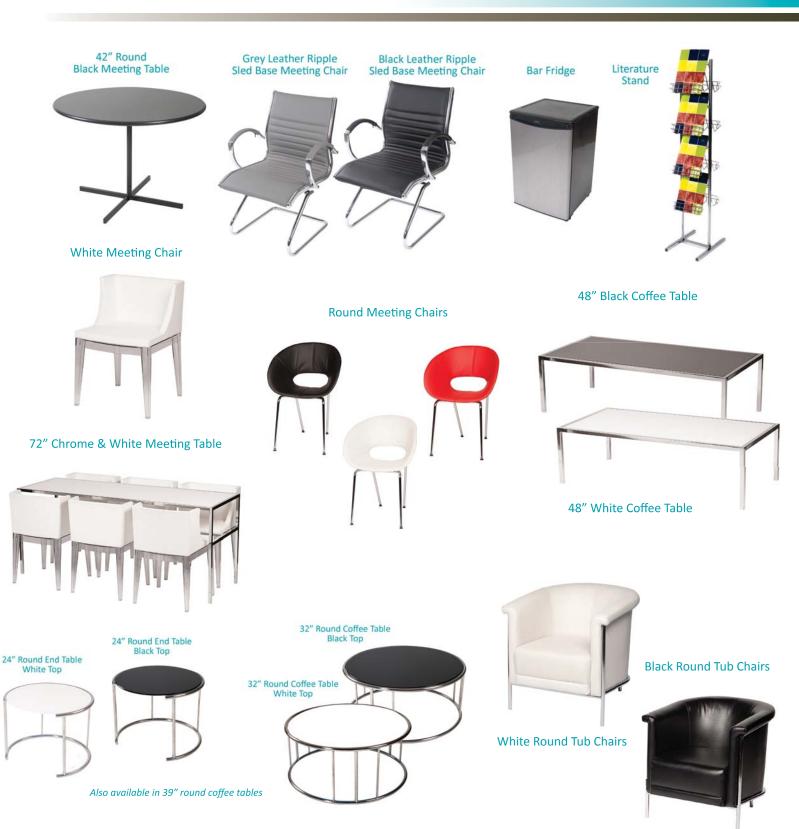

# **Specialty Furniture**

Available in:

# **Specialty Furniture**

|     | ALL ORDERO MOCT DET RELAID INTOLL (ORDERO GAILTOT DET ROCECCED GRITETALMENT IO RESERVED) |                                                                                 |                |                |       |  |  |  |  |
|-----|------------------------------------------------------------------------------------------|---------------------------------------------------------------------------------|----------------|----------------|-------|--|--|--|--|
| QTY | Item #                                                                                   | Description                                                                     | Discount Price | Standard Price | Total |  |  |  |  |
|     | SGLMC                                                                                    | Grey Leather Ripple Sled Base Meeting Chair                                     | \$153.00       | \$204.00       |       |  |  |  |  |
|     | SBLMC                                                                                    | Black Leather Ripple Sled Base Meeting Chair                                    | \$153.00       | \$204.00       |       |  |  |  |  |
|     | SMCW                                                                                     | White Meeting Chair                                                             | \$149.50       | \$199.00       |       |  |  |  |  |
|     | SLRBTCW                                                                                  | White Leather Round Tub Chairs                                                  | \$290.50       | \$387.50       |       |  |  |  |  |
|     | SLRBTCBK                                                                                 | Black Leather Round Tub Chairs                                                  | \$290.50       | \$387.50       |       |  |  |  |  |
|     | sswct                                                                                    | Chrome/White Cocktail Table (24" Square Top, 42" High)                          | \$193.00       | \$257.50       |       |  |  |  |  |
|     | SRCT                                                                                     | Round Cocktail Table (Black 30" Diameter Top, 42" High)                         | \$211.50       | \$282.00       |       |  |  |  |  |
|     | SSBCT                                                                                    | Square Cocktail Table (Black 30" Top, 42" High)                                 | \$211.50       | \$282.00       |       |  |  |  |  |
|     | SBMT                                                                                     | 42" Black Meeting Table (Round)                                                 | \$186.00       | \$248.00       |       |  |  |  |  |
|     | SCMT72W                                                                                  | 72" Chrome & White Meeting Table                                                | \$299.50       | \$399.50       |       |  |  |  |  |
|     | sctw                                                                                     | 24" X 48" Coffee Table White Top                                                | \$203.50       | \$271.00       |       |  |  |  |  |
|     | SCTB                                                                                     | 24" X 48" Coffee Table Black Top                                                | \$203.50       | \$271.00       |       |  |  |  |  |
|     | SWRET24                                                                                  | 24" Round End Table White Top                                                   | \$161.50       | \$215.50       |       |  |  |  |  |
|     | SBRET24                                                                                  | 24" Round End Table Black Top                                                   | \$161.50       | \$215.50       |       |  |  |  |  |
|     | SWRCT32                                                                                  | Round Coffee Table White Top 32"                                                | \$182.50       | \$243.00       |       |  |  |  |  |
|     | SBRCT32                                                                                  | Round Coffee Table Black Top 32"                                                | \$182.50       | \$243.00       |       |  |  |  |  |
|     | SWRCT39                                                                                  | Round Coffee Table White Top 39"                                                | \$182.50       | \$243.00       |       |  |  |  |  |
|     | SBRCT39                                                                                  | Round Coffee Table Black Top 39"                                                | \$182.50       | \$243.00       |       |  |  |  |  |
|     | SBF                                                                                      | Bar Fridge                                                                      | \$256.00       | \$341.00       |       |  |  |  |  |
|     | SLS                                                                                      | Literature Stand                                                                | \$185.50       | \$247.00       |       |  |  |  |  |
|     | STP                                                                                      | 18" Throw Pillows □ white □ pink □ blue □ red □ orange □ yellow □ black □ green | \$31.75        | \$42.25        |       |  |  |  |  |