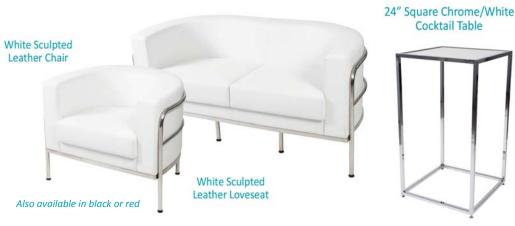

| QTY | Item #  | Description                                           | Discount Price               | Standard Price | Total |
|-----|---------|-------------------------------------------------------|------------------------------|----------------|-------|
|     | SBCS    | Black Ladder Stool (Cloth Seat)                       | \$171.50                     | \$228.50       |       |
|     | SEWS    | Equino White Stool                                    | \$206.50                     | \$275.00       |       |
|     | SLSW    | White Leather Stool                                   | \$206.50                     | \$275.00       |       |
|     | SLSR    | Red Leather Stool                                     | \$206.50                     | \$275.00       |       |
|     | SBLS    | Black Leather Stool                                   | \$206.50                     | \$275.00       |       |
|     | SWBCSG  | Chrome Wireback Stool                                 | \$214.00                     | \$285.50       |       |
|     | SRMCW   | White Round Meeting Chairs                            | \$135.50                     | \$180.50       |       |
|     | SRMCR   | Red Round Meeting Chairs                              | \$135.50                     | \$180.50       |       |
|     | SRMCBLK | Black Round Meeting Chairs                            | \$135.50                     | \$180.50       |       |
|     | SCLCW   | White Corbusier Leather Chair                         | \$385.50                     | \$514.00       |       |
|     | SCLCR   | Red Corbusier Leather Chair                           | \$385.50                     | \$514.00       |       |
|     | SCLCBK  | Black Corbusier Leather Chair                         | \$385.50                     | \$514.00       |       |
|     | SCLLW   | White Corbusier Leather Loveseat                      | \$454.00                     | \$605.50       |       |
|     | SCLLR   | Red Corbusier Leather Loveseat                        | \$454.00                     | \$605.50       |       |
|     | SCLLBK  | Black Corbusier Leather Loveseat                      | \$454.00                     | \$605.50       |       |
|     | swsc    | White Sculpted Leather Chair                          | \$296.50                     | \$395.50       |       |
|     | SSLCR   | Red Sculpted Leather Chair                            | \$296.50                     | \$395.50       |       |
|     | SSLCB   | Black Sculpted Leather Chair                          | \$296.50                     | \$395.50       |       |
|     | SWSLS   | White Sculpted Leather Loveseat                       | \$403.00                     | \$537.50       |       |
|     | SSLLR   | Red Sculpted Leather Loveseat                         | \$403.00                     | \$537.50       |       |
|     | SSLLB   | Black Sculpted Leather Loveseat                       | \$403.00                     | \$537.50       |       |
|     |         | NOTE: 3 Seater Sofa Available Upon Request. On-site o | rders are subject to availab | ility.         |       |