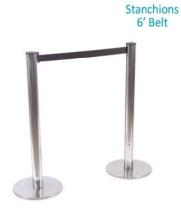

| QTY | Item # | Description                                          | Discount Price | Standard Price | Total |
|-----|--------|------------------------------------------------------|----------------|----------------|-------|
|     | 300050 | Plastic Contour Chair                                | \$56.25        | \$75.00        |       |
|     | FGFSC  | Grey Fabric Side Chair                               | \$97.50        | \$130.00       |       |
|     | FGFAC  | Grey Fabric Arm Chair                                | \$108.00       | \$144.00       |       |
|     | FGFCS  | Grey Fabric Counter Stool                            | \$120.00       | \$160.00       |       |
|     | FGFLC  | Grey Lounge Chair                                    | \$99.75        | \$133.00       |       |
|     | FSC    | Steno Chair                                          | \$103.00       | \$137.00       |       |
|     | FPEDT  | Starbase Table - 30" Round x 30" High                | \$107.50       | \$143.00       |       |
|     | FCOFT  | Starbase Table - 30" Round x 18" High (Coffee Table) | \$81.75        | \$109.00       |       |
|     | FCT    | Coat Tree                                            | \$37.50        | \$50.00        |       |
|     | FCSH   | 22" x 28" Chrome Sign Holder (Sign Extra)            | \$94.25        | \$125.50       |       |
|     | FESL   | Easel                                                | \$48.75        | \$65.00        |       |
|     | FSBD   | Gold Ballot Drum                                     | \$110.50       | \$147.50       |       |
|     | GPLP   | Plexi Pocket (wall mountable only)                   | \$43.25        | \$57.75        |       |
|     | FCSU   | White Counter Storage Unit 41" H                     | \$269.50       | \$359.50       |       |
|     | FBH    | Bag Holder 41"H                                      | \$75.00        | \$100.00       |       |
|     | FCS    | 1 Pair of Stanchions                                 | \$162.50       | \$216.50       |       |
|     | FWB    | Plastic Wastebasket                                  | \$20.00        | \$26.75        |       |