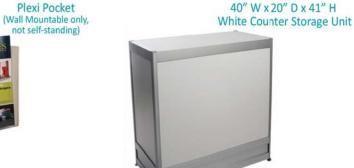

| QTY | Item # | Description                                          | Discount Price | Standard Price | Total |
|-----|--------|------------------------------------------------------|----------------|----------------|-------|
|     | 300050 | Plastic Contour Chair                                | \$56.25        | \$75.00        |       |
|     | FGFSC  | Grey Fabric Side Chair                               | \$97.50        | \$130.00       |       |
|     | FGFAC  | Grey Fabric Arm Chair                                | \$108.00       | \$144.00       |       |
|     | FGFCS  | Grey Fabric Counter Stool                            | \$120.00       | \$160.00       |       |
|     | FGFLC  | Grey Lounge Chair                                    | \$99.75        | \$133.00       |       |
|     | FSC    | Steno Chair                                          | \$103.00       | \$137.00       |       |
|     | FPEDT  | Starbase Table - 30" Round x 30" High                | \$107.50       | \$143.00       |       |
|     | FCOFT  | Starbase Table - 30" Round x 18" High (Coffee Table) | \$81.75        | \$109.00       |       |
|     | FCT    | Coat Tree                                            | \$37.50        | \$50.00        |       |
|     | FCSH   | 22" x 28" Chrome Sign Holder (Sign Extra)            | \$94.25        | \$125.50       |       |
|     | FESL   | Easel                                                | \$48.75        | \$65.00        |       |
|     | FSBD   | Gold Ballot Drum                                     | \$110.50       | \$147.50       |       |
|     | GPLP   | Plexi Pocket (wall mountable only)                   | \$43.25        | \$57.75        |       |
|     | FCSU   | White Counter Storage Unit 41" H                     | \$269.50       | \$359.50       |       |
|     | FBH    | Bag Holder 41"H                                      | \$75.00        | \$100.00       |       |
|     | FCS    | 1 Pair of Stanchions                                 | \$162.50       | \$216.50       |       |
|     | FWB    | Plastic Wastebasket                                  | \$20.00        | \$26.75        |       |