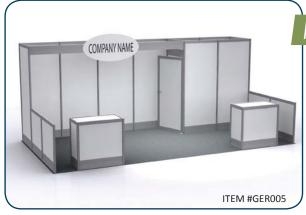

# **Furnishings**

**Plastic Contour Chair** 

Grey Fabric Side Chair

**Grey Fabric Counter Stool** 

Grey Fabric Arm Chair

**Grey Lounge Chair** 

Steno Chair

30" Round / 30" High Starbase Table

30" Round / 18" High Coffee Table

4' and 6' Long Skirted Counter with White Vinyl Top

4′, 6′, or 8′ Long Skirted Table with White Vinyl Top

# **Furnishings**

Gold Ballot Drum

22" W X 28" H Chrome Sign Holder (sign extra)

Easel

Plastic