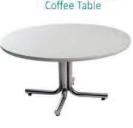

# **FURNISHINGS ORDER FORM**

DATE

7730 - 34 Street NW, Edmonton, AB T6B 3J6 Phone: 780.469.7767 Fax: 780.469.1619 Toll Free: 877.505.7767 edmonton@ges.com The Franchise Expo DISCOUNT PRICE Friday, September 15, 2017 SHOW DATE: September 30- October 1, 2017 **DEADLINE DATE: CREDIT CARD AUTHORIZATION EXHIBITOR INFORMATION BOOTH #:\_\_** COMPANY:\_\_ NO ORDER WILL BE CONSIDERED STREET:\_\_\_ FINAL UNTIL CREDIT CARD \_\_\_\_\_ PROV/STATE:\_\_\_\_\_ CODE:\_\_\_ **AUTHORIZATION FORM IS COMPLETED** EMAIL: AND SUBMITTED WITH THIS FORM. PHONE: FAX: CONTACT NAME:\_\_\_\_ ALL ORDERS MUST BE PREPAID IN FULL (ORDERS CANNOT BE PROCESSED UNTIL PAYMENT IS RECEIVED) **FURNISHINGS SKIRTED TABLES 30" HIGH** ■BLACK ■BLUE ■SILVER ■WHITE ■RED ☐ GREEN ☐ BURGUNDY DISCOUNT REGULAR DESCRIPTION OTY **PRICE** PRICE DISCOUNT REGULAR DESCRIPTION OTY TOTAL PRICE GREY FABRIC SIDE CHAIR \$41.00 \$57.00 GREY FABRIC COUNTER STOOL \$89.50 \$125.50 4 FT LONG X 2 FT WIDE \$85.50 \$119.50 GREY FABRIC ARM CHAIR 6 FT LONG X 2 FT WIDE \$131.50 \$42.00 \$74.50 \$94.00 PLASTIC FOLDING CHAIR \$26.00 8 FT LONG X 2 FT WIDE \$142.50 \$101.50 \$48.50 COFFEE TABLE 18" HIGH ROUND \$57.00 \$79.50 SKIRTED FOURTH SIDE \$37.00 \$51.50 **SKIRTED COUNTER 42" HIGH** STARBASE TABLE 30" ROUND \$74.50 \$104.50 30" HIGH BLACK BLUE SILVER ■ WHITE COCKTAIL TABLE 30" ROUND DISCOUNT REGULAR \$90.00 \$125.50 OTY DESCRIPTION TOTAL 40" HIGH **PRICE** 22" X 28" CHROME SIGN HOLDER \$48.50 \$68.00 4 FT LONG X 2 FT WIDE \$97.50 \$136.50 **EASEL** \$41.00 6 FT LONG X 2 FT WIDE \$168.00 \$57.50 \$120.00 SMALL GOLD BALLOT DRUM \$74.50 \$104.50 8 FT LONG X 2 FT WIDE \$147.00 \$206.00 SKIRTED FOURTH SIDE BAG HOLDER 40" HIGH \$51.50 \$68.00 \$95.50 \$37.00 TAPE STANCHION (7') \$43.50 \$60.50 NON SKIRTED 30" HIGH TABLES (VINYL ONLY) ☐ 4FT ☐ 6FT ☐ 8FT GARMENT RACK ON WHEELS \$68.00 \$95.50 \$46.50 \$65.00 WASTEBASKET \$22.50 \$32.00 NON SKIRTED 42" HIGH TABLES (VINYL ONLY) ☐ 4FT ☐ 6FT ☐ 8FT BASEPLATE & 8 FT H POLE \$20.50 \$29.00 \$109.00 6FT - 10 FT CROSSBAR \$15.50 **CUSTOM BOOTH DRAPING** \$22.00 BAR FRIDGE \$212.00 \$297.00 ■ BLACK ■ BLUE ■ SILVER ■ WHITE ■ RED ☐ GREEN ☐ BURGUNDY REGULAR DISCOUNT QTY DESCRIPTION TOTAL PRICE PRICE 3' HIGH (PER LINEAR FOOT) \$10.00 \$7.00 8' HIGH (PER LINEAR FOOT) \$8.00 \$11.00 **TERMS AND CONDITIONS** ALL ORDERS RECEIVED AFTER DISCOUNT PRICE DATE WILL BE PROCESSED AT THE REGULAR PRICE. - EXHIBITOR IS RESPONSIBLE FOR ALL ITEMS FOR THE DURATION OF THE SHOW. SUBTOTAL - IF A COLOUR IS NOT CHOSEN, GES WILL CHOOSE A COLOUR FOR YOU. - CHARGES ARE FOR RENTAL OF EQUIPMENT ONLY. ALL ITEMS REMAIN THE PROPERTY OF GES. **GST 5%** - GES IS NOT RESPONSIBLE FOR EXHIBIT MATERIALS LEFT IN MODULAR EXHIBIT SYSTEM OR COUNTER STORAGE UNITS. - ALL CLAIMS OR DISCREPANCIES MUST BE SETTLED AT THE GES SERVICE CENTRE PRIOR TO SHOW CLOSING. **TOTAL** - NO REFUNDS/EXCHANGES ON CANCELLED SKIRTED TABLES OR CUSTOM BOOTH DRAPING ONCE DELIVERED. - 50% REFUND ON FURNISHINGS CANCELLED PRIOR TO SHOW OPENING EXCEPT AS NOTED ABOVE. INCLUDE TOTAL FROM THIS PAGE ON ORDER CHECKLIST SHEET I HAVE READ AND UNDERSTAND THE TERMS & CONDITIONS OF MY AGREEMENT WITH GES.

# furnishings

Grey Fabric Side Chair

Grey Fabric Counter Stool

Grey Fabric Arm Chair

Chair

30" Round / 18" High Coffee Table

Spandex Cover for 40" High Cocktail Table

4' and 6' Long Skirted Counter with White Vinyl Top