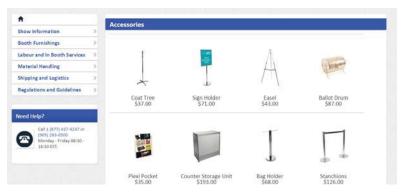

# furnishings

22" W X 28" H Chrome Sign Holder (sign extra)

Gold Ballot Drum

Plexi Pocket (Wall Mountable only, not self-standing)

40" W x 20" D x 41" H White Counter Storage Unit

Bag Holder 41"H

Stanchions 6' Belt