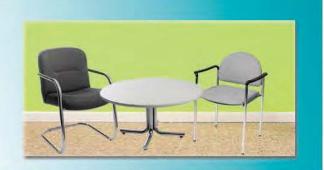

# furnishings

Grey Fabric Side Chair

Grey Fabric Counter Stool

Grey Fabric Arm Chair

Chair

30" Round / 18" High Coffee Table

Spandex Cover for 40" High Cocktail Table

4' and 6' Long Skirted Counter with White Vinyl Top