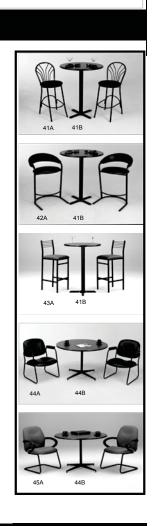

# ALL ORDERS MUST BE PREPAID IN FULL (ORDERS CANNOT BE PROCESSED UNTIL PAYMENT IS RECEIVED)

| DESCRIPTION                                                                                                                                                                                                                                                                                                                                                                                                                                                                                                                                                                                                                                                                                                                                                     |     | ,           |                                           |          |          | 1     |
|-----------------------------------------------------------------------------------------------------------------------------------------------------------------------------------------------------------------------------------------------------------------------------------------------------------------------------------------------------------------------------------------------------------------------------------------------------------------------------------------------------------------------------------------------------------------------------------------------------------------------------------------------------------------------------------------------------------------------------------------------------------------|-----|-------------|-------------------------------------------|----------|----------|-------|
| 41B (FPEDT) COCKTAIL TABLE 30° ROUND 40° HIGH \$90.00 \$125.50  42A (EBLBS) LEATHER BISTRO STOOL \$150.50 \$210.50  43A (EGFBS) FABRIC BISTRO STOOL \$164.50 \$230.00  44B (EBMT) 42° MEETING TABLE \$150.50 \$210.50  45A (EGFC) LEATHER MEETING CHAIR \$110.50 \$154.50  (EBLHC) EXECUTIVE LEATHER HIGH BACK ROLLING CHAIR \$146.00 \$204.50  (EBLS3) LEATHER SOFA - 3 SEATER \$251.00 \$351.50  (EBLS2) LEATHER SOFA - 2 SEATER \$208.50 \$292.00  (EBLS1) LEATHER SOFA CHAIR - 1 SEAT \$163.50 \$228.50  (ECTC3) COFFEE TABLE \$72.50 \$101.50  (EETC3) END TABLES \$50.50 \$70.50  (FLR) LITERATURE RACK \$99.50 \$139.50  (FMISC) 24° X 72° FREESTANDING GRID \$34.50 \$48.50                                                                             | QTY | ITEM#       | DESCRIPTION                               |          |          | Total |
| 42A (EBLBS)  LEATHER BISTRO STOOL  \$150.50  \$210.50  43A (EGFBS)  FABRIC BISTRO STOOL  \$164.50  \$230.00  44B (EBMT)  42" MEETING TABLE  \$150.50  \$210.50  45A (EGFC)  LEATHER MEETING CHAIR  \$110.50  \$154.50  (EBLHC)  EXECUTIVE LEATHER HIGH BACK ROLLING CHAIR  \$146.00  \$204.50  (EBLS3)  LEATHER SOFA - 3 SEATER  \$251.00  \$351.50  (EBLS2)  LEATHER SOFA - 2 SEATER  \$208.50  \$292.00  (EBLS1)  LEATHER SOFA CHAIR - 1 SEAT  \$163.50  \$228.50  (ECTC3)  COFFEE TABLE  \$72.50  \$101.50  (EETC3)  END TABLES  \$50.50  \$70.50  (FLR)  LITERATURE RACK  \$99.50  \$48.50                                                                                                                                                                  |     | 41A (EFBS)  | FANBACK STOOL                             | \$128.00 | \$179.50 |       |
| 43A (EGFBS)  FABRIC BISTRO STOOL  \$164.50 \$230.00  44B (EBMT)  42" MEETING TABLE \$150.50 \$210.50  45A (EGFC)  LEATHER MEETING CHAIR \$110.50 \$154.50  (EBLHC)  EXECUTIVE LEATHER HIGH BACK ROLLING CHAIR \$146.00 \$204.50  (EBLS3)  LEATHER SOFA - 3 SEATER \$251.00 \$351.50  (EBLS2)  LEATHER SOFA - 2 SEATER \$208.50 \$292.00  (EBLS1)  LEATHER SOFA CHAIR - 1 SEAT \$163.50 \$228.50  (ECTC3)  COFFEE TABLE \$72.50 \$101.50  (EETC3)  END TABLES \$50.50 \$70.50  (FLR)  LITERATURE RACK \$99.50 \$48.50                                                                                                                                                                                                                                            |     | 41B (FPEDT) | COCKTAIL TABLE 30" ROUND 40" HIGH         | \$90.00  | \$125.50 |       |
| 44B (EBMT)       42" MEETING TABLE       \$150.50       \$210.50         45A (EGFC)       LEATHER MEETING CHAIR       \$110.50       \$154.50         (EBLHC)       EXECUTIVE LEATHER HIGH BACK ROLLING CHAIR       \$146.00       \$204.50         (EBLS3)       LEATHER SOFA - 3 SEATER       \$251.00       \$351.50         (EBLS2)       LEATHER SOFA - 2 SEATER       \$208.50       \$292.00         (EBLS1)       LEATHER SOFA CHAIR - 1 SEAT       \$163.50       \$228.50         (ECTC3)       COFFEE TABLE       \$72.50       \$101.50         (EETC3)       END TABLES       \$50.50       \$70.50         (FLR)       LITERATURE RACK       \$99.50       \$139.50         (FMISC)       24" X 72" FREESTANDING GRID       \$34.50       \$48.50 |     | 42A (EBLBS) | LEATHER BISTRO STOOL                      | \$150.50 | \$210.50 |       |
| 45A (EGFC)  LEATHER MEETING CHAIR  \$110.50 \$154.50  (EBLHC)  EXECUTIVE LEATHER HIGH BACK ROLLING CHAIR  \$146.00 \$204.50  (EBLS3)  LEATHER SOFA - 3 SEATER  \$251.00 \$351.50  (EBLS2)  LEATHER SOFA - 2 SEATER  \$208.50 \$292.00  (EBLS1)  LEATHER SOFA CHAIR - 1 SEAT  \$163.50 \$228.50  (ECTC3)  COFFEE TABLE  \$72.50 \$101.50  (EETC3)  END TABLES  \$50.50 \$70.50  (FLR)  LITERATURE RACK \$99.50 \$139.50  (FMISC)  24" X 72" FREESTANDING GRID  \$34.50 \$48.50                                                                                                                                                                                                                                                                                   |     | 43A (EGFBS) | FABRIC BISTRO STOOL                       | \$164.50 | \$230.00 |       |
| (EBLHC)       EXECUTIVE LEATHER HIGH BACK ROLLING CHAIR       \$146.00       \$204.50         (EBLS3)       LEATHER SOFA - 3 SEATER       \$251.00       \$351.50         (EBLS2)       LEATHER SOFA - 2 SEATER       \$208.50       \$292.00         (EBLS1)       LEATHER SOFA CHAIR - 1 SEAT       \$163.50       \$228.50         (ECTC3)       COFFEE TABLE       \$72.50       \$101.50         (EETC3)       END TABLES       \$50.50       \$70.50         (FLR)       LITERATURE RACK       \$99.50       \$139.50         (FMISC)       24" X 72" FREESTANDING GRID       \$34.50       \$48.50                                                                                                                                                       |     | 44B (EBMT)  | 42" MEETING TABLE                         | \$150.50 | \$210.50 |       |
| (EBLS3)       LEATHER SOFA - 3 SEATER       \$251.00       \$351.50         (EBLS2)       LEATHER SOFA - 2 SEATER       \$208.50       \$292.00         (EBLS1)       LEATHER SOFA CHAIR - 1 SEAT       \$163.50       \$228.50         (ECTC3)       COFFEE TABLE       \$72.50       \$101.50         (EETC3)       END TABLES       \$50.50       \$70.50         (FLR)       LITERATURE RACK       \$99.50       \$139.50         (FMISC)       24" X 72" FREESTANDING GRID       \$34.50       \$48.50                                                                                                                                                                                                                                                     |     | 45A (EGFC)  | LEATHER MEETING CHAIR                     | \$110.50 | \$154.50 |       |
| (EBLS2)       LEATHER SOFA - 2 SEATER       \$208.50       \$292.00         (EBLS1)       LEATHER SOFA CHAIR - 1 SEAT       \$163.50       \$228.50         (ECTC3)       COFFEE TABLE       \$72.50       \$101.50         (EETC3)       END TABLES       \$50.50       \$70.50         (FLR)       LITERATURE RACK       \$99.50       \$139.50         (FMISC)       24" X 72" FREESTANDING GRID       \$34.50       \$48.50                                                                                                                                                                                                                                                                                                                                 |     | (EBLHC)     | EXECUTIVE LEATHER HIGH BACK ROLLING CHAIR | \$146.00 | \$204.50 |       |
| (EBLS1)       LEATHER SOFA CHAIR - 1 SEAT       \$163.50       \$228.50         (ECTC3)       COFFEE TABLE       \$72.50       \$101.50         (EETC3)       END TABLES       \$50.50       \$70.50         (FLR)       LITERATURE RACK       \$99.50       \$139.50         (FMISC)       24" X 72" FREESTANDING GRID       \$34.50       \$48.50                                                                                                                                                                                                                                                                                                                                                                                                             |     | (EBLS3)     | LEATHER SOFA - 3 SEATER                   | \$251.00 | \$351.50 |       |
| (ECTC3)       COFFEE TABLE       \$72.50       \$101.50         (EETC3)       END TABLES       \$50.50       \$70.50         (FLR)       LITERATURE RACK       \$99.50       \$139.50         (FMISC)       24" X 72" FREESTANDING GRID       \$34.50       \$48.50                                                                                                                                                                                                                                                                                                                                                                                                                                                                                             |     | (EBLS2)     | LEATHER SOFA - 2 SEATER                   | \$208.50 | \$292.00 |       |
| (EETC3)       END TABLES       \$50.50       \$70.50         (FLR)       LITERATURE RACK       \$99.50       \$139.50         (FMISC)       24" X 72" FREESTANDING GRID       \$34.50       \$48.50                                                                                                                                                                                                                                                                                                                                                                                                                                                                                                                                                             |     | (EBLS1)     | LEATHER SOFA CHAIR - 1 SEAT               | \$163.50 | \$228.50 |       |
| (FLR) LITERATURE RACK \$99.50 \$139.50 (FMISC) 24" X 72" FREESTANDING GRID \$34.50 \$48.50                                                                                                                                                                                                                                                                                                                                                                                                                                                                                                                                                                                                                                                                      |     | (ECTC3)     | COFFEE TABLE                              | \$72.50  | \$101.50 |       |
| (FMISC) 24" X 72" FREESTANDING GRID \$34.50 \$48.50                                                                                                                                                                                                                                                                                                                                                                                                                                                                                                                                                                                                                                                                                                             |     | (EETC3)     | END TABLES                                | \$50.50  | \$70.50  |       |
|                                                                                                                                                                                                                                                                                                                                                                                                                                                                                                                                                                                                                                                                                                                                                                 |     | (FLR)       | LITERATURE RACK                           | \$99.50  | \$139.50 |       |
| (FMISC) SPANDEX COCKTAIL COVER BLK OR GREY \$35.00 \$49.00                                                                                                                                                                                                                                                                                                                                                                                                                                                                                                                                                                                                                                                                                                      |     | (FMISC)     | 24" X 72" FREESTANDING GRID               | \$34.50  | \$48.50  |       |
|                                                                                                                                                                                                                                                                                                                                                                                                                                                                                                                                                                                                                                                                                                                                                                 |     | (FMISC)     | SPANDEX COCKTAIL COVER BLK OR GREY        | \$35.00  | \$49.00  |       |