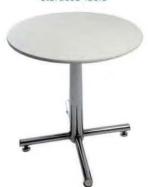

# ALL ORDERS MUST BE PREPAID IN FULL (ORDERS CANNOT BE PROCESSED UNTIL PAYMENT IS RECEIVED)

| DESCRIPTION                                                                                                                                                                                                                                                                                                                                                                                                                                                                                                                                                                                                                                                                                                                                                     |     | ,           |                                           |          |          | 1     |
|-----------------------------------------------------------------------------------------------------------------------------------------------------------------------------------------------------------------------------------------------------------------------------------------------------------------------------------------------------------------------------------------------------------------------------------------------------------------------------------------------------------------------------------------------------------------------------------------------------------------------------------------------------------------------------------------------------------------------------------------------------------------|-----|-------------|-------------------------------------------|----------|----------|-------|
| 41B (FPEDT) COCKTAIL TABLE 30° ROUND 40° HIGH \$90.00 \$125.50  42A (EBLBS) LEATHER BISTRO STOOL \$150.50 \$210.50  43A (EGFBS) FABRIC BISTRO STOOL \$164.50 \$230.00  44B (EBMT) 42° MEETING TABLE \$150.50 \$210.50  45A (EGFC) LEATHER MEETING CHAIR \$110.50 \$154.50  (EBLHC) EXECUTIVE LEATHER HIGH BACK ROLLING CHAIR \$146.00 \$204.50  (EBLS3) LEATHER SOFA - 3 SEATER \$251.00 \$351.50  (EBLS2) LEATHER SOFA - 2 SEATER \$208.50 \$292.00  (EBLS1) LEATHER SOFA CHAIR - 1 SEAT \$163.50 \$228.50  (ECTC3) COFFEE TABLE \$72.50 \$101.50  (EETC3) END TABLES \$50.50 \$70.50  (FLR) LITERATURE RACK \$99.50 \$139.50  (FMISC) 24° X 72° FREESTANDING GRID \$34.50 \$48.50                                                                             | QTY | ITEM#       | DESCRIPTION                               |          |          | Total |
| 42A (EBLBS)  LEATHER BISTRO STOOL  \$150.50  \$210.50  43A (EGFBS)  FABRIC BISTRO STOOL  \$164.50  \$230.00  44B (EBMT)  42" MEETING TABLE  \$150.50  \$210.50  45A (EGFC)  LEATHER MEETING CHAIR  \$110.50  \$154.50  (EBLHC)  EXECUTIVE LEATHER HIGH BACK ROLLING CHAIR  \$146.00  \$204.50  (EBLS3)  LEATHER SOFA - 3 SEATER  \$251.00  \$351.50  (EBLS2)  LEATHER SOFA - 2 SEATER  \$208.50  \$292.00  (EBLS1)  LEATHER SOFA CHAIR - 1 SEAT  \$163.50  \$228.50  (ECTC3)  COFFEE TABLE  \$72.50  \$101.50  (EETC3)  END TABLES  \$50.50  \$70.50  (FLR)  LITERATURE RACK  \$99.50  \$48.50                                                                                                                                                                  |     | 41A (EFBS)  | FANBACK STOOL                             | \$128.00 | \$179.50 |       |
| 43A (EGFBS)  FABRIC BISTRO STOOL  \$164.50 \$230.00  44B (EBMT)  42" MEETING TABLE \$150.50 \$210.50  45A (EGFC)  LEATHER MEETING CHAIR \$110.50 \$154.50  (EBLHC)  EXECUTIVE LEATHER HIGH BACK ROLLING CHAIR \$146.00 \$204.50  (EBLS3)  LEATHER SOFA - 3 SEATER \$251.00 \$351.50  (EBLS2)  LEATHER SOFA - 2 SEATER \$208.50 \$292.00  (EBLS1)  LEATHER SOFA CHAIR - 1 SEAT \$163.50 \$228.50  (ECTC3)  COFFEE TABLE \$72.50 \$101.50  (EETC3)  END TABLES \$50.50 \$70.50  (FLR)  LITERATURE RACK \$99.50 \$48.50                                                                                                                                                                                                                                            |     | 41B (FPEDT) | COCKTAIL TABLE 30" ROUND 40" HIGH         | \$90.00  | \$125.50 |       |
| 44B (EBMT)       42" MEETING TABLE       \$150.50       \$210.50         45A (EGFC)       LEATHER MEETING CHAIR       \$110.50       \$154.50         (EBLHC)       EXECUTIVE LEATHER HIGH BACK ROLLING CHAIR       \$146.00       \$204.50         (EBLS3)       LEATHER SOFA - 3 SEATER       \$251.00       \$351.50         (EBLS2)       LEATHER SOFA - 2 SEATER       \$208.50       \$292.00         (EBLS1)       LEATHER SOFA CHAIR - 1 SEAT       \$163.50       \$228.50         (ECTC3)       COFFEE TABLE       \$72.50       \$101.50         (EETC3)       END TABLES       \$50.50       \$70.50         (FLR)       LITERATURE RACK       \$99.50       \$139.50         (FMISC)       24" X 72" FREESTANDING GRID       \$34.50       \$48.50 |     | 42A (EBLBS) | LEATHER BISTRO STOOL                      | \$150.50 | \$210.50 |       |
| 45A (EGFC)  LEATHER MEETING CHAIR  \$110.50 \$154.50  (EBLHC)  EXECUTIVE LEATHER HIGH BACK ROLLING CHAIR  \$146.00 \$204.50  (EBLS3)  LEATHER SOFA - 3 SEATER  \$251.00 \$351.50  (EBLS2)  LEATHER SOFA - 2 SEATER  \$208.50 \$292.00  (EBLS1)  LEATHER SOFA CHAIR - 1 SEAT  \$163.50 \$228.50  (ECTC3)  COFFEE TABLE  \$72.50 \$101.50  (EETC3)  END TABLES  \$50.50 \$70.50  (FLR)  LITERATURE RACK \$99.50 \$139.50  (FMISC)  24" X 72" FREESTANDING GRID  \$34.50 \$48.50                                                                                                                                                                                                                                                                                   |     | 43A (EGFBS) | FABRIC BISTRO STOOL                       | \$164.50 | \$230.00 |       |
| (EBLHC)       EXECUTIVE LEATHER HIGH BACK ROLLING CHAIR       \$146.00       \$204.50         (EBLS3)       LEATHER SOFA - 3 SEATER       \$251.00       \$351.50         (EBLS2)       LEATHER SOFA - 2 SEATER       \$208.50       \$292.00         (EBLS1)       LEATHER SOFA CHAIR - 1 SEAT       \$163.50       \$228.50         (ECTC3)       COFFEE TABLE       \$72.50       \$101.50         (EETC3)       END TABLES       \$50.50       \$70.50         (FLR)       LITERATURE RACK       \$99.50       \$139.50         (FMISC)       24" X 72" FREESTANDING GRID       \$34.50       \$48.50                                                                                                                                                       |     | 44B (EBMT)  | 42" MEETING TABLE                         | \$150.50 | \$210.50 |       |
| (EBLS3)       LEATHER SOFA - 3 SEATER       \$251.00       \$351.50         (EBLS2)       LEATHER SOFA - 2 SEATER       \$208.50       \$292.00         (EBLS1)       LEATHER SOFA CHAIR - 1 SEAT       \$163.50       \$228.50         (ECTC3)       COFFEE TABLE       \$72.50       \$101.50         (EETC3)       END TABLES       \$50.50       \$70.50         (FLR)       LITERATURE RACK       \$99.50       \$139.50         (FMISC)       24" X 72" FREESTANDING GRID       \$34.50       \$48.50                                                                                                                                                                                                                                                     |     | 45A (EGFC)  | LEATHER MEETING CHAIR                     | \$110.50 | \$154.50 |       |
| (EBLS2)       LEATHER SOFA - 2 SEATER       \$208.50       \$292.00         (EBLS1)       LEATHER SOFA CHAIR - 1 SEAT       \$163.50       \$228.50         (ECTC3)       COFFEE TABLE       \$72.50       \$101.50         (EETC3)       END TABLES       \$50.50       \$70.50         (FLR)       LITERATURE RACK       \$99.50       \$139.50         (FMISC)       24" X 72" FREESTANDING GRID       \$34.50       \$48.50                                                                                                                                                                                                                                                                                                                                 |     | (EBLHC)     | EXECUTIVE LEATHER HIGH BACK ROLLING CHAIR | \$146.00 | \$204.50 |       |
| (EBLS1)       LEATHER SOFA CHAIR - 1 SEAT       \$163.50       \$228.50         (ECTC3)       COFFEE TABLE       \$72.50       \$101.50         (EETC3)       END TABLES       \$50.50       \$70.50         (FLR)       LITERATURE RACK       \$99.50       \$139.50         (FMISC)       24" X 72" FREESTANDING GRID       \$34.50       \$48.50                                                                                                                                                                                                                                                                                                                                                                                                             |     | (EBLS3)     | LEATHER SOFA - 3 SEATER                   | \$251.00 | \$351.50 |       |
| (ECTC3)       COFFEE TABLE       \$72.50       \$101.50         (EETC3)       END TABLES       \$50.50       \$70.50         (FLR)       LITERATURE RACK       \$99.50       \$139.50         (FMISC)       24" X 72" FREESTANDING GRID       \$34.50       \$48.50                                                                                                                                                                                                                                                                                                                                                                                                                                                                                             |     | (EBLS2)     | LEATHER SOFA - 2 SEATER                   | \$208.50 | \$292.00 |       |
| (EETC3)       END TABLES       \$50.50       \$70.50         (FLR)       LITERATURE RACK       \$99.50       \$139.50         (FMISC)       24" X 72" FREESTANDING GRID       \$34.50       \$48.50                                                                                                                                                                                                                                                                                                                                                                                                                                                                                                                                                             |     | (EBLS1)     | LEATHER SOFA CHAIR - 1 SEAT               | \$163.50 | \$228.50 |       |
| (FLR) LITERATURE RACK \$99.50 \$139.50 (FMISC) 24" X 72" FREESTANDING GRID \$34.50 \$48.50                                                                                                                                                                                                                                                                                                                                                                                                                                                                                                                                                                                                                                                                      |     | (ECTC3)     | COFFEE TABLE                              | \$72.50  | \$101.50 |       |
| (FMISC) 24" X 72" FREESTANDING GRID \$34.50 \$48.50                                                                                                                                                                                                                                                                                                                                                                                                                                                                                                                                                                                                                                                                                                             |     | (EETC3)     | END TABLES                                | \$50.50  | \$70.50  |       |
|                                                                                                                                                                                                                                                                                                                                                                                                                                                                                                                                                                                                                                                                                                                                                                 |     | (FLR)       | LITERATURE RACK                           | \$99.50  | \$139.50 |       |
| (FMISC) SPANDEX COCKTAIL COVER BLK OR GREY \$35.00 \$49.00                                                                                                                                                                                                                                                                                                                                                                                                                                                                                                                                                                                                                                                                                                      |     | (FMISC)     | 24" X 72" FREESTANDING GRID               | \$34.50  | \$48.50  |       |
|                                                                                                                                                                                                                                                                                                                                                                                                                                                                                                                                                                                                                                                                                                                                                                 |     | (FMISC)     | SPANDEX COCKTAIL COVER BLK OR GREY        | \$35.00  | \$49.00  |       |