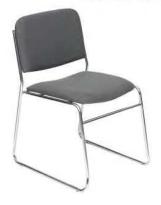

# **FURNISHINGS ORDER FORM**

DATE

7730 - 34 Street NW, Edmonton, AB T6B 3J6 Phone: 780.469.7767 Fax: 780.469.1619 Toll Free: 877.505.7767 edmonton@ges.com The Franchise Expo DISCOUNT PRICE Friday, September 15, 2017 SHOW DATE: September 30- October 1, 2017 **DEADLINE DATE: CREDIT CARD AUTHORIZATION EXHIBITOR INFORMATION BOOTH #:\_\_** COMPANY:\_\_ NO ORDER WILL BE CONSIDERED STREET:\_\_\_ FINAL UNTIL CREDIT CARD \_\_\_\_\_ PROV/STATE:\_\_\_\_\_ CODE:\_\_\_ **AUTHORIZATION FORM IS COMPLETED** EMAIL: AND SUBMITTED WITH THIS FORM. PHONE: FAX: CONTACT NAME:\_\_\_\_ ALL ORDERS MUST BE PREPAID IN FULL (ORDERS CANNOT BE PROCESSED UNTIL PAYMENT IS RECEIVED) **FURNISHINGS SKIRTED TABLES 30" HIGH** ■BLACK ■BLUE ■SILVER ■WHITE ■RED ☐ GREEN ☐ BURGUNDY DISCOUNT REGULAR DESCRIPTION OTY **PRICE** PRICE DISCOUNT REGULAR DESCRIPTION OTY TOTAL PRICE GREY FABRIC SIDE CHAIR \$41.00 \$57.00 GREY FABRIC COUNTER STOOL \$89.50 \$125.50 4 FT LONG X 2 FT WIDE \$85.50 \$119.50 GREY FABRIC ARM CHAIR 6 FT LONG X 2 FT WIDE \$131.50 \$42.00 \$74.50 \$94.00 PLASTIC FOLDING CHAIR \$26.00 8 FT LONG X 2 FT WIDE \$142.50 \$101.50 \$48.50 COFFEE TABLE 18" HIGH ROUND \$57.00 \$79.50 SKIRTED FOURTH SIDE \$37.00 \$51.50 **SKIRTED COUNTER 42" HIGH** STARBASE TABLE 30" ROUND \$74.50 \$104.50 30" HIGH BLACK BLUE SILVER ■ WHITE COCKTAIL TABLE 30" ROUND DISCOUNT REGULAR \$90.00 \$125.50 OTY DESCRIPTION TOTAL 40" HIGH **PRICE** 22" X 28" CHROME SIGN HOLDER \$48.50 \$68.00 4 FT LONG X 2 FT WIDE \$97.50 \$136.50 **EASEL** \$41.00 6 FT LONG X 2 FT WIDE \$168.00 \$57.50 \$120.00 SMALL GOLD BALLOT DRUM \$74.50 \$104.50 8 FT LONG X 2 FT WIDE \$147.00 \$206.00 SKIRTED FOURTH SIDE BAG HOLDER 40" HIGH \$51.50 \$68.00 \$95.50 \$37.00 TAPE STANCHION (7') \$43.50 \$60.50 NON SKIRTED 30" HIGH TABLES (VINYL ONLY) ☐ 4FT ☐ 6FT ☐ 8FT GARMENT RACK ON WHEELS \$68.00 \$95.50 \$46.50 \$65.00 WASTEBASKET \$22.50 \$32.00 NON SKIRTED 42" HIGH TABLES (VINYL ONLY) ☐ 4FT ☐ 6FT ☐ 8FT BASEPLATE & 8 FT H POLE \$20.50 \$29.00 \$109.00 6FT - 10 FT CROSSBAR \$15.50 **CUSTOM BOOTH DRAPING** \$22.00 BAR FRIDGE \$212.00 \$297.00 ■ BLACK ■ BLUE ■ SILVER ■ WHITE ■ RED ☐ GREEN ☐ BURGUNDY REGULAR DISCOUNT QTY DESCRIPTION TOTAL PRICE PRICE 3' HIGH (PER LINEAR FOOT) \$10.00 \$7.00 8' HIGH (PER LINEAR FOOT) \$8.00 \$11.00 **TERMS AND CONDITIONS** ALL ORDERS RECEIVED AFTER DISCOUNT PRICE DATE WILL BE PROCESSED AT THE REGULAR PRICE. - EXHIBITOR IS RESPONSIBLE FOR ALL ITEMS FOR THE DURATION OF THE SHOW. SUBTOTAL - IF A COLOUR IS NOT CHOSEN, GES WILL CHOOSE A COLOUR FOR YOU. - CHARGES ARE FOR RENTAL OF EQUIPMENT ONLY. ALL ITEMS REMAIN THE PROPERTY OF GES. **GST 5%** - GES IS NOT RESPONSIBLE FOR EXHIBIT MATERIALS LEFT IN MODULAR EXHIBIT SYSTEM OR COUNTER STORAGE UNITS. - ALL CLAIMS OR DISCREPANCIES MUST BE SETTLED AT THE GES SERVICE CENTRE PRIOR TO SHOW CLOSING. **TOTAL** - NO REFUNDS/EXCHANGES ON CANCELLED SKIRTED TABLES OR CUSTOM BOOTH DRAPING ONCE DELIVERED. - 50% REFUND ON FURNISHINGS CANCELLED PRIOR TO SHOW OPENING EXCEPT AS NOTED ABOVE. INCLUDE TOTAL FROM THIS PAGE ON ORDER CHECKLIST SHEET I HAVE READ AND UNDERSTAND THE TERMS & CONDITIONS OF MY AGREEMENT WITH GES.

# furnishings

Grey Fabric Side Chair

Grey Fabric Counter Stool

Grey Fabric Arm Chair

Chair

30" Round / 18" High Coffee Table

Spandex Cover for 40" High Cocktail Table

4' and 6' Long Skirted Counter with White Vinyl Top