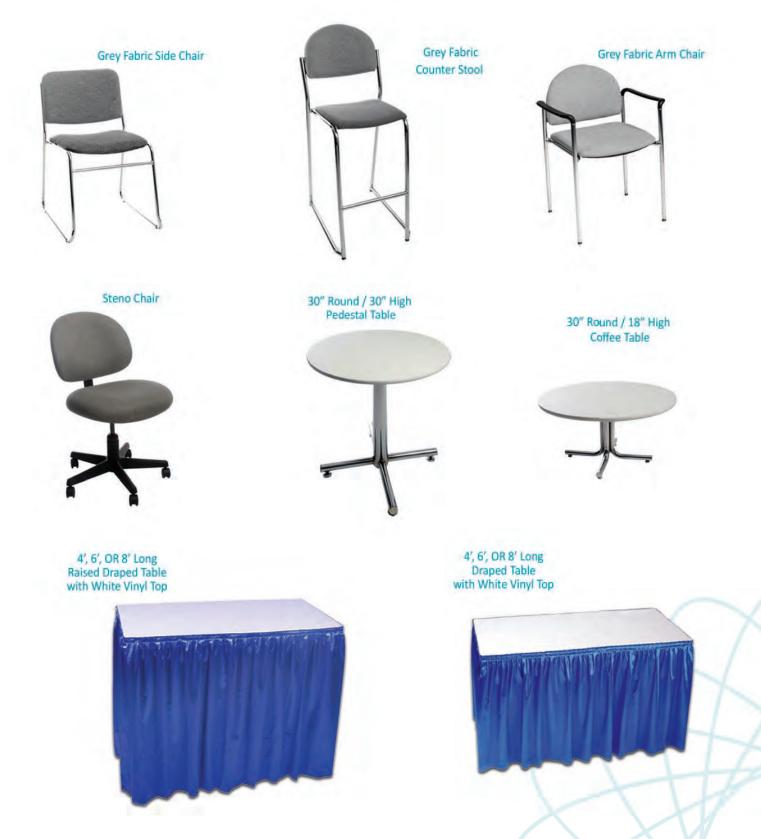

#### ALL ORDERS MUST BE PREPAID IN FULL (ORDERS CANNOT BE PROCESSED UNTIL PAYMENT IS RECEIVED)

|     | FURNISHINGS                                  |                   |                  |       |  |  |  |  |
|-----|----------------------------------------------|-------------------|------------------|-------|--|--|--|--|
| QTY | DESCRIPTION                                  | DISCOUNT<br>PRICE | REGULAR<br>PRICE | TOTAL |  |  |  |  |
|     | Grey Fabric Side Chair                       | \$41.00           | \$57.00          |       |  |  |  |  |
|     | Grey Fabric Counter Stool                    | \$89.50           | \$125.50         |       |  |  |  |  |
|     | Grey Fabric Arm Chair                        | \$42.00           | \$74.50          |       |  |  |  |  |
|     | Steno Chair                                  | \$58.00           | \$81.00          |       |  |  |  |  |
|     | Cocktail Table 40" High                      | \$90.00           | \$125.50         |       |  |  |  |  |
|     | 30" Round 30" High<br>Pedestal Table         | \$74.50           | \$104.50         |       |  |  |  |  |
|     | 30" Round 18" High<br>Coffee Table           | \$57.00           | \$79.50          |       |  |  |  |  |
|     | Coat Tree                                    | \$32.00           | \$45.00          |       |  |  |  |  |
|     | 22" x 28" Chrome Sign<br>Holder (Sign Extra) | \$48.50           | \$68.00          |       |  |  |  |  |
|     | Easel                                        | \$41.00           | \$57.50          |       |  |  |  |  |
|     | Ballot Drum                                  | \$65.00           | \$91.00          |       |  |  |  |  |
|     | Garment Rack on Wheels                       | \$46.50           | \$65.00          |       |  |  |  |  |
|     | White Counter Storage<br>Unit 40" H          | \$139.50          | \$195.50         |       |  |  |  |  |
|     | Bag Holder 41"H                              | \$68.00           | \$95.50          |       |  |  |  |  |
|     | Tape Stanchion                               | \$43.50           | \$60.50          |       |  |  |  |  |
|     | Wastebasket                                  | \$22.50           | \$32.00          |       |  |  |  |  |

#### **DRAPED DISPLAY TABLES 30" HIGH**

| BLACK BLUE BURGUNDY GREEN RED SILVER WHI |                         |                   |                  |       |  |  |  |
|------------------------------------------|-------------------------|-------------------|------------------|-------|--|--|--|
| QTY                                      | DESCRIPTION             | DISCOUNT<br>PRICE | REGULAR<br>PRICE | TOTAL |  |  |  |
|                                          | 4 Ft. Long x 2 Ft. Wide | \$85.50           | \$119.50         |       |  |  |  |
|                                          | 6 Ft. Long x 2 Ft. Wide |                   | \$131.50         |       |  |  |  |
|                                          | 8 Ft. Long x 2 Ft. Wide | \$101.50          | \$142.50         |       |  |  |  |
|                                          | Drape Fourth Side       | Add \$3           |                  |       |  |  |  |

#### **RAISED DRAPED DISPLAY TABLES 42" HIGH**

| BLAC | CK 🗌 BLUE 🗌 S           | SILVER            | WHITE            |       |
|------|-------------------------|-------------------|------------------|-------|
| QTY  | DESCRIPTION             | DISCOUNT<br>PRICE | REGULAR<br>PRICE | TOTAL |
|      | 4 Ft. Long x 2 Ft. Wide | \$ 97.50          | \$136.50         |       |
|      | 6 Ft. Long x 2 Ft. Wide | \$120.00          | \$168.00         |       |
|      | 8 Ft. Long x 2 Ft. Wide | \$147.00 \$206.00 |                  |       |
|      | Drape Fourth Side       | Add \$3           |                  |       |