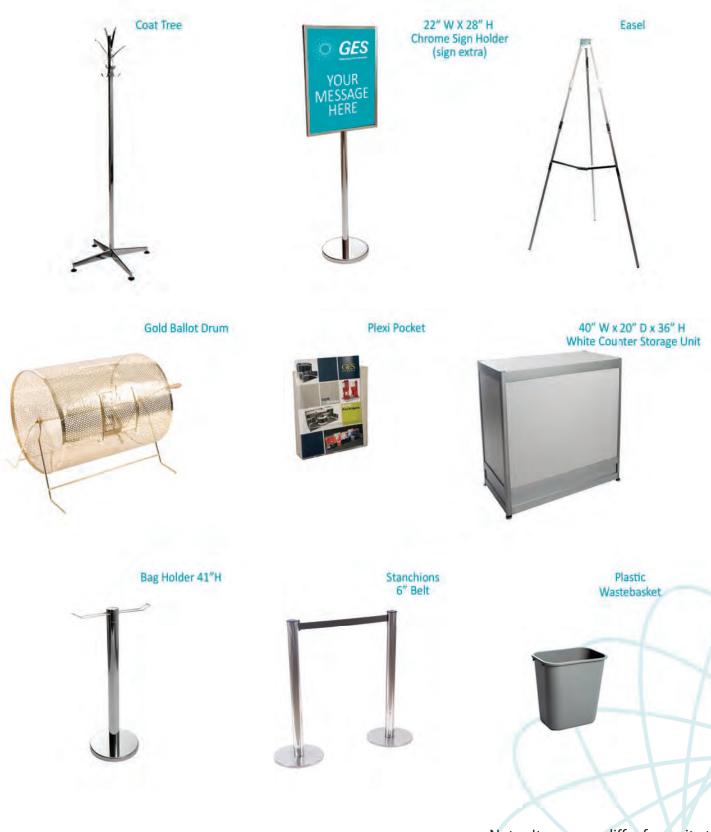

## furnishings

Note: Items may differ from city to city

#### ALL ORDERS MUST BE PREPAID IN FULL (ORDERS CANNOT BE PROCESSED UNTIL PAYMENT IS RECEIVED)

|     | FURNISHINGS                                  |                   |                  |       |  |  |  |  |
|-----|----------------------------------------------|-------------------|------------------|-------|--|--|--|--|
| QTY | DESCRIPTION                                  | DISCOUNT<br>PRICE | REGULAR<br>PRICE | TOTAL |  |  |  |  |
|     | Grey Fabric Side Chair                       | \$41.00           | \$57.00          |       |  |  |  |  |
|     | Grey Fabric Counter Stool                    | \$89.50           | \$125.50         |       |  |  |  |  |
|     | Grey Fabric Arm Chair                        | \$42.00           | \$74.50          |       |  |  |  |  |
|     | Steno Chair                                  | \$58.00           | \$81.00          |       |  |  |  |  |
|     | Cocktail Table 40" High                      | \$90.00           | \$125.50         |       |  |  |  |  |
|     | 30" Round 30" High<br>Pedestal Table         | \$74.50           | \$104.50         |       |  |  |  |  |
|     | 30" Round 18" High<br>Coffee Table           | \$57.00           | \$79.50          |       |  |  |  |  |
|     | Coat Tree                                    | \$32.00           | \$45.00          |       |  |  |  |  |
|     | 22" x 28" Chrome Sign<br>Holder (Sign Extra) | \$48.50           | \$68.00          |       |  |  |  |  |
|     | Easel                                        | \$41.00           | \$57.50          |       |  |  |  |  |
|     | Ballot Drum                                  | \$65.00           | \$91.00          |       |  |  |  |  |
|     | Garment Rack on Wheels                       | \$46.50           | \$65.00          |       |  |  |  |  |
|     | White Counter Storage<br>Unit 40" H          | \$139.50          | \$195.50         |       |  |  |  |  |
|     | Bag Holder 41"H                              | \$68.00           | \$95.50          |       |  |  |  |  |
|     | Tape Stanchion                               | \$43.50           | \$60.50          |       |  |  |  |  |
|     | Wastebasket                                  | \$22.50           | \$32.00          |       |  |  |  |  |