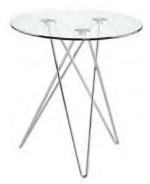

### Bloor Fabric Sofa

Sandor Coffee Table

Genuine Italian Leather Arm Chair

Genuine Italian Leather Sofa & Love Seat

Sandor Side Table

Metropolis Coffee Table

Max Side Table

| ,     | 8,97                            |            | ( )       |        | ``    | /                                |             | 0 1              |       |
|-------|---------------------------------|------------|-----------|--------|-------|----------------------------------|-------------|------------------|-------|
| SHO   | W: IDA Urban                    | Encounte   | er        |        |       | DISCOUNT PRICE<br>DEADLINE DATE: | Septem      | ber 21, 20       | 17    |
|       |                                 | NFORMA     | TION      |        |       | CREDIT CARD                      | AUTHOR      | IZATION          |       |
|       | BOOTH #:                        | MASTERCARD | VISA      | AMEX   |       |                                  |             |                  |       |
| СОМР  | ANY                             |            |           |        |       |                                  |             |                  |       |
| STRE  | T                               |            |           |        |       | EXPIRY DATE                      | /           |                  |       |
| CITY_ | PROV/STA                        | TE         | CODE_     |        |       | _                                |             |                  |       |
| E-MAI | L                               |            |           |        |       | CARDHOL                          | DER NAME    |                  |       |
| PHON  | EF                              | AX         |           |        |       |                                  | R SIGNATURE |                  |       |
| CONT  | ACT NAME                        |            |           |        |       |                                  |             | GES)             |       |
|       | ALL ORDERS MUST BE PRI          | EPAID IN F | -ULL (ORI | DERS C | AN NO | T BE PROCESSED UNTIL PAY         |             | RECEIVED         | )     |
| QTY   | DESCRIPTION                     | DISCOUNT   | REGULAR   | TOTAL  | QTY   | DESCRIPTION                      | DISCOUNT    | REGULAR<br>PRICE | TOTAL |
|       | Milette Hellien Leethen Cefe    |            |           |        |       | Za su Cida Zabla                 |             |                  |       |
|       | White Italian Leather Sofa      | \$310.00   | \$434.00  |        |       | Zoey Side Table                  | \$70.00     | \$98.00          |       |
|       | White Italian Leather Love Seat | \$225.00   | \$315.00  |        |       | Madison Wood Desk                | \$175.00    | \$245.00         |       |
|       | White Italian Leather Armchair  | \$175.00   | \$245.00  |        |       | Diego White Desk                 | \$175.00    | \$245.00         |       |
|       | Bloor Fabric Sofa               | \$310.00   | \$434.00  |        |       | Draco Dining Chair               | \$50.00     | \$70.00          |       |
|       | Black Italian Leather Sofa      | \$310.00   | \$434.00  |        |       |                                  |             |                  |       |
|       | Black Italian Leather Love Seat | \$225.00   | \$315.00  |        |       |                                  |             |                  |       |
|       | Black Italian Leather Armchair  | \$175.00   | \$245.00  |        |       |                                  |             |                  |       |
|       | Sandor Coffee Table             | \$100.00   | \$140.00  |        |       |                                  |             |                  |       |
|       | Metropolis Coffee Table         | \$100.00   | \$140.00  |        |       |                                  |             |                  |       |
|       | Max Side Table                  | \$70.00    | \$98.00   |        |       |                                  |             |                  |       |
|       | Sandor Side Table               | \$70.00    | \$98.00   |        |       |                                  |             |                  |       |
|       | Tate Accent Chair - Black       | \$100.00   | \$140.00  |        |       |                                  |             |                  |       |
|       | Diana Dining Chair              | \$50.00    | \$70.00   |        |       |                                  |             |                  |       |