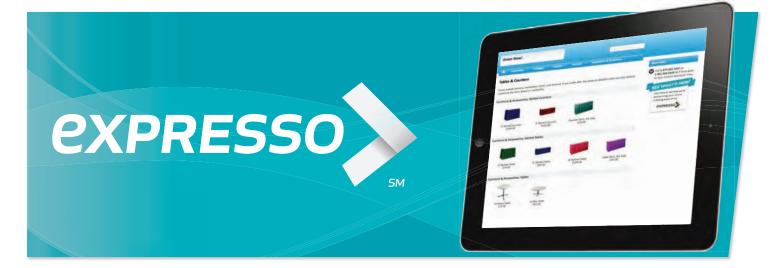

# Accelerate your experience with Expresso exhibit planning, ordering and management.

Exhibitors can order everything they need for their tradeshow exhibit through Expresso, our simple to navigate, picture-driven system that satisfies your need for speed. With just a few clicks exhibitors can order GES products and services including:

### Expresso<sup>™</sup>

Expresso is more than just an online exhibitor manual. Exhibitors can:

- Order exhibit products and services.
- Print shipping labels.
- View important show and event information.
- Download the show schedule into Outlook or iCalendar.
- View account order status and history.

### Experience a difference with Expresso.

- Each show has their own custom website.
- Runs on all browsers for PCs, Macs and tablets.
- Everything in one place; all organizer and show information, ordering and even third party forms.
- Keeps you on-time and on-budget.