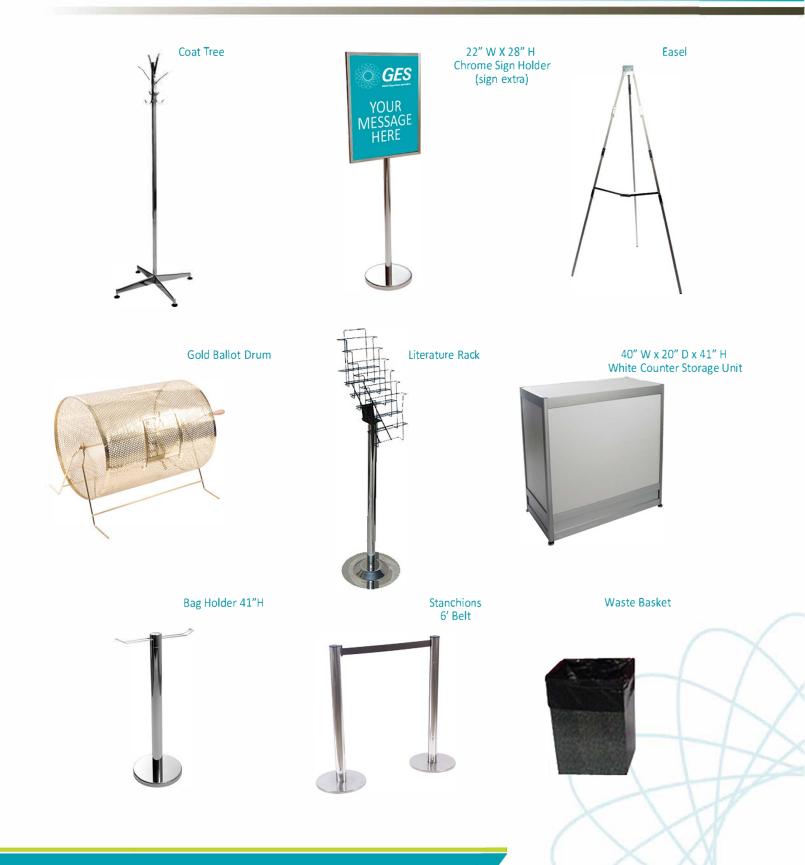

## **Furnishings (Calgary)**

## **Furnishings (Calgary)**

#25, 5805 76th Ave SE, Calgary, Alberta, T2C 5L8 Tel: 403.243.2212 Fax: 403.243.3868 Toll Free: 1.800.636.8235 exhibitorserviceswest@ges.com www.ges.com/ca

| SHO    | W:      | Green Industry Show & Conference 2                   | 017              | ADVANCE PRICE<br>DEADLINE DATE: October 31, 2017 |                      |                      |  |  |
|--------|---------|------------------------------------------------------|------------------|--------------------------------------------------|----------------------|----------------------|--|--|
|        |         | EXHIBITOR INFORMATION                                |                  | CREDIT CARD AUTHORIZATION                        |                      |                      |  |  |
|        | во      | ОТН #:                                               |                  |                                                  |                      |                      |  |  |
| СОМРА  |         |                                                      |                  |                                                  |                      |                      |  |  |
| STREET | Г       |                                                      |                  | EXF                                              | PIRY DATE/           |                      |  |  |
| CITY_  |         | PROV/STATECODE                                       |                  |                                                  |                      |                      |  |  |
| E-MAIL |         |                                                      |                  |                                                  | CARDHOLDER           | NAME                 |  |  |
| PHONE  |         | FAX                                                  |                  |                                                  | CARDHOLDER SI        | GNATURE              |  |  |
| CONTA  | CT NAME |                                                      |                  |                                                  | CHEQUE ATTACHED (PA  | YABLE TO GES CANADA) |  |  |
|        |         | ALL ORDERS MUST BE PREPAID IN FULL (ORDER            | S CAN NOT BE PRO | OCESSED                                          | UNTIL PAYMENT IS REC | EIVED)               |  |  |
| QTY    | Item #  | Description                                          | Advance P        | rice                                             | Regular Price        | Total                |  |  |
|        | FGFSC   | Grey Fabric Side Chair                               | \$41.00          |                                                  | \$57.00              |                      |  |  |
|        | FGFAC   | Grey Fabric Arm Chair                                | \$42.00          |                                                  | \$74.50              |                      |  |  |
|        | FGFCS   | Grey Fabric Counter Stool                            | \$89.50          |                                                  | \$125.50             |                      |  |  |
|        | FGR     | Garment Rack on wheels                               | \$46.50          |                                                  | \$65.00              |                      |  |  |
|        | FLR     | Literature Rack                                      | \$80.00          |                                                  | \$112.00             |                      |  |  |
|        | FPEDT40 | Cocktail Table 40" High                              | \$90.00          |                                                  | \$125.50             |                      |  |  |
|        | FPEDT   | Starbase Table - 30" Round x 30" High (Pedestal)     | \$74.50          |                                                  | \$104.50             |                      |  |  |
|        | FCOFT   | Starbase Table - 30" Round x 18" High (Coffee Table) | \$57.00          |                                                  | \$79.50              |                      |  |  |
|        | FCT     | Coat Tree                                            | \$32.00          |                                                  | \$45.00              |                      |  |  |
|        | FCSH    | 22" x 28" Chrome Sign Holder (Sign Extra)            | \$48.50          |                                                  | \$68.00              |                      |  |  |
|        | FESL    | Easel                                                | \$41.00          |                                                  | \$57.50              |                      |  |  |
|        | FSBD    | Gold Ballot Drum                                     | \$65.00          |                                                  | \$91.00              |                      |  |  |
|        | FWB     | Wastebasket                                          | \$22.50          |                                                  | \$32.00              |                      |  |  |
|        | FCSU    | White Counter Storage Unit 40" H                     | \$139.50         |                                                  | \$195.50             |                      |  |  |
|        | FBH     | Bag Holder 41"H                                      | \$68.00          |                                                  | \$95.50              |                      |  |  |
|        | FCS     | 1 Pair of Stanchions                                 | \$87.00          |                                                  | \$121.00             |                      |  |  |
|        |         | CUSTOM BOOTH DRAPING                                 | BLACK            | BLUE                                             | RED SILVER WHI       | TE                   |  |  |
|        | D3      | 3 Ft. High (Per Linear Ft.)                          | \$7.00           |                                                  | \$10.00              |                      |  |  |
|        | D8      | 8 Ft. High (Per Linear Ft.)                          | \$8.00           |                                                  | \$11.00              |                      |  |  |