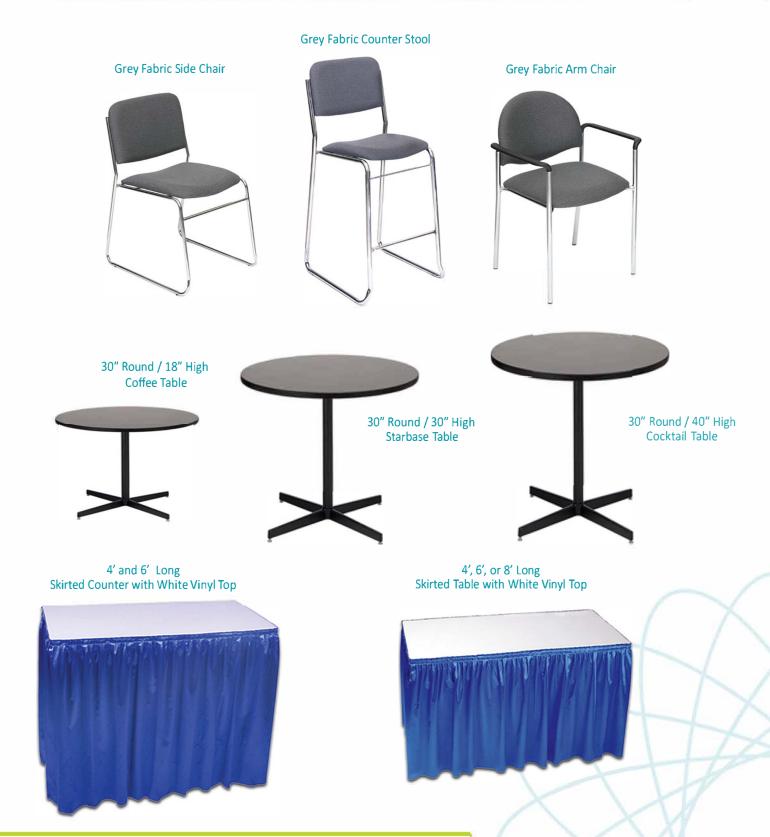

## **Furnishings (Calgary)**

## **Furnishings (Calgary)**

#25, 5805 76th Ave SE, Calgary, Alberta, T2C 5L8 Tel: 403.243.2212 Fax: 403.243.3868 Toll Free: 1.800.636.8235 exhibitorserviceswest@ges.com www.ges.com/ca

| SHO    | W:      | Green Industry Show & Conference 2                   | 017              | ADVANCE PRICE<br>DEADLINE DATE: October 31, 2017 |                      |                      |  |  |
|--------|---------|------------------------------------------------------|------------------|--------------------------------------------------|----------------------|----------------------|--|--|
|        |         | EXHIBITOR INFORMATION                                |                  | CREDIT CARD AUTHORIZATION                        |                      |                      |  |  |
|        | во      | ОТН #:                                               |                  |                                                  |                      |                      |  |  |
| СОМРА  |         |                                                      |                  |                                                  |                      |                      |  |  |
| STREET | Г       |                                                      |                  | EXF                                              | PIRY DATE/           |                      |  |  |
| CITY_  |         | PROV/STATECODE                                       |                  |                                                  |                      |                      |  |  |
| E-MAIL |         |                                                      |                  |                                                  | CARDHOLDER           | NAME                 |  |  |
| PHONE  |         | FAX                                                  |                  |                                                  | CARDHOLDER SI        | GNATURE              |  |  |
| CONTA  | CT NAME |                                                      |                  |                                                  | CHEQUE ATTACHED (PA  | YABLE TO GES CANADA) |  |  |
|        |         | ALL ORDERS MUST BE PREPAID IN FULL (ORDER            | S CAN NOT BE PRO | OCESSED                                          | UNTIL PAYMENT IS REC | EIVED)               |  |  |
| QTY    | Item #  | Description                                          | Advance P        | rice                                             | Regular Price        | Total                |  |  |
|        | FGFSC   | Grey Fabric Side Chair                               | \$41.00          |                                                  | \$57.00              |                      |  |  |
|        | FGFAC   | Grey Fabric Arm Chair                                | \$42.00          |                                                  | \$74.50              |                      |  |  |
|        | FGFCS   | Grey Fabric Counter Stool                            | \$89.50          |                                                  | \$125.50             |                      |  |  |
|        | FGR     | Garment Rack on wheels                               | \$46.50          |                                                  | \$65.00              |                      |  |  |
|        | FLR     | Literature Rack                                      | \$80.00          |                                                  | \$112.00             |                      |  |  |
|        | FPEDT40 | Cocktail Table 40" High                              | \$90.00          |                                                  | \$125.50             |                      |  |  |
|        | FPEDT   | Starbase Table - 30" Round x 30" High (Pedestal)     | \$74.50          |                                                  | \$104.50             |                      |  |  |
|        | FCOFT   | Starbase Table - 30" Round x 18" High (Coffee Table) | \$57.00          |                                                  | \$79.50              |                      |  |  |
|        | FCT     | Coat Tree                                            | \$32.00          |                                                  | \$45.00              |                      |  |  |
|        | FCSH    | 22" x 28" Chrome Sign Holder (Sign Extra)            | \$48.50          |                                                  | \$68.00              |                      |  |  |
|        | FESL    | Easel                                                | \$41.00          |                                                  | \$57.50              |                      |  |  |
|        | FSBD    | Gold Ballot Drum                                     | \$65.00          |                                                  | \$91.00              |                      |  |  |
|        | FWB     | Wastebasket                                          | \$22.50          |                                                  | \$32.00              |                      |  |  |
|        | FCSU    | White Counter Storage Unit 40" H                     | \$139.50         |                                                  | \$195.50             |                      |  |  |
|        | FBH     | Bag Holder 41"H                                      | \$68.00          |                                                  | \$95.50              |                      |  |  |
|        | FCS     | 1 Pair of Stanchions                                 | \$87.00          |                                                  | \$121.00             |                      |  |  |
|        |         | CUSTOM BOOTH DRAPING                                 | BLACK            | BLUE                                             | RED SILVER WHI       | TE                   |  |  |
|        | D3      | 3 Ft. High (Per Linear Ft.)                          | \$7.00           |                                                  | \$10.00              |                      |  |  |
|        | D8      | 8 Ft. High (Per Linear Ft.)                          | \$8.00           |                                                  | \$11.00              |                      |  |  |