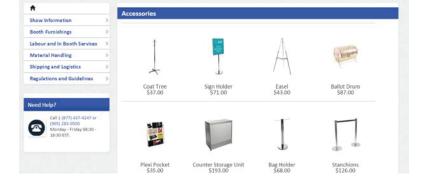

## **Furnishings (Calgary)**

## **Furnishings (Calgary)**

#25, 5805 76th Ave SE, Calgary, Alberta, T2C 5L8 Tel: 403.243.2212 Fax: 403.243.3868 Toll Free: 1.800.636.8235 exhibitorserviceswest@ges.com www.ges.com/ca

| SHO    | W:      | Green Industry Show & Conference 2                   | 017              | ADVANCE PRICE<br>DEADLINE DATE: October 31, 2017 |                      |                      |  |  |
|--------|---------|------------------------------------------------------|------------------|--------------------------------------------------|----------------------|----------------------|--|--|
|        |         | EXHIBITOR INFORMATION                                |                  | CREDIT CARD AUTHORIZATION                        |                      |                      |  |  |
|        | во      | ОТН #:                                               |                  |                                                  |                      |                      |  |  |
| СОМРА  |         |                                                      |                  |                                                  |                      |                      |  |  |
| STREET | Г       |                                                      |                  | EXF                                              | PIRY DATE/           |                      |  |  |
| CITY_  |         | PROV/STATECODE                                       |                  |                                                  |                      |                      |  |  |
| E-MAIL |         |                                                      |                  |                                                  | CARDHOLDER           | NAME                 |  |  |
| PHONE  |         | FAX                                                  |                  |                                                  | CARDHOLDER SI        | GNATURE              |  |  |
| CONTA  | CT NAME |                                                      |                  |                                                  | CHEQUE ATTACHED (PA  | YABLE TO GES CANADA) |  |  |
|        |         | ALL ORDERS MUST BE PREPAID IN FULL (ORDER            | S CAN NOT BE PRO | OCESSED                                          | UNTIL PAYMENT IS REC | EIVED)               |  |  |
| QTY    | Item #  | Description                                          | Advance P        | rice                                             | Regular Price        | Total                |  |  |
|        | FGFSC   | Grey Fabric Side Chair                               | \$41.00          |                                                  | \$57.00              |                      |  |  |
|        | FGFAC   | Grey Fabric Arm Chair                                | \$42.00          |                                                  | \$74.50              |                      |  |  |
|        | FGFCS   | Grey Fabric Counter Stool                            | \$89.50          |                                                  | \$125.50             |                      |  |  |
|        | FGR     | Garment Rack on wheels                               | \$46.50          |                                                  | \$65.00              |                      |  |  |
|        | FLR     | Literature Rack                                      | \$80.00          |                                                  | \$112.00             |                      |  |  |
|        | FPEDT40 | Cocktail Table 40" High                              | \$90.00          |                                                  | \$125.50             |                      |  |  |
|        | FPEDT   | Starbase Table - 30" Round x 30" High (Pedestal)     | \$74.50          |                                                  | \$104.50             |                      |  |  |
|        | FCOFT   | Starbase Table - 30" Round x 18" High (Coffee Table) | \$57.00          |                                                  | \$79.50              |                      |  |  |
|        | FCT     | Coat Tree                                            | \$32.00          |                                                  | \$45.00              |                      |  |  |
|        | FCSH    | 22" x 28" Chrome Sign Holder (Sign Extra)            | \$48.50          |                                                  | \$68.00              |                      |  |  |
|        | FESL    | Easel                                                | \$41.00          |                                                  | \$57.50              |                      |  |  |
|        | FSBD    | Gold Ballot Drum                                     | \$65.00          |                                                  | \$91.00              |                      |  |  |
|        | FWB     | Wastebasket                                          | \$22.50          |                                                  | \$32.00              |                      |  |  |
|        | FCSU    | White Counter Storage Unit 40" H                     | \$139.50         |                                                  | \$195.50             |                      |  |  |
|        | FBH     | Bag Holder 41"H                                      | \$68.00          |                                                  | \$95.50              |                      |  |  |
|        | FCS     | 1 Pair of Stanchions                                 | \$87.00          |                                                  | \$121.00             |                      |  |  |
|        |         | CUSTOM BOOTH DRAPING                                 | BLACK            | BLUE                                             | RED SILVER WHI       | TE                   |  |  |
|        | D3      | 3 Ft. High (Per Linear Ft.)                          | \$7.00           |                                                  | \$10.00              |                      |  |  |
|        | D8      | 8 Ft. High (Per Linear Ft.)                          | \$8.00           |                                                  | \$11.00              |                      |  |  |