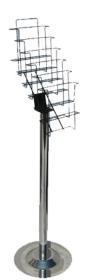

# furnishings

22" W X 28" H Chrome Sign Holder (sign extra)

40" W x 20" D x 41" H

Gold Ballot Drum

Literature Rack

Bag Holder 41"H

**Waste Basket** 

## **FURNISHINGS**

#25, 5805 76th Ave SE, Calgary, Alberta, T2C 5L8 Tel: 403.243.2212 Fax: 403.243.3868 Toll Free: 1.800.636.8235

|                               |                | exhibitorserviceswest                                                                                                                                                            | t@ges.com w   | ww.ges.com     | n/ca                     |                    |
|-------------------------------|----------------|----------------------------------------------------------------------------------------------------------------------------------------------------------------------------------|---------------|----------------|--------------------------|--------------------|
| SHO                           | W:             |                                                                                                                                                                                  |               | ADVAI<br>DEADI | NCE PRICE<br>LINE DATE:  |                    |
|                               |                | EXHIBITOR INFORMATION                                                                                                                                                            |               | С              | REDIT CARD AUT           | HORIZATION         |
|                               | ВО             | OTH #:                                                                                                                                                                           |               | M              | ASTERCARD UV             | ISA AMEX           |
| СОМРА                         |                |                                                                                                                                                                                  |               |                |                          |                    |
| 1                             |                |                                                                                                                                                                                  |               | EX             | PIRY DATE/               |                    |
| CITY_                         |                | PROV/STATE CODE                                                                                                                                                                  |               |                |                          |                    |
|                               |                |                                                                                                                                                                                  |               |                | CARDHOLDER N             | AME                |
| PHONE                         | <u> </u>       | FAX                                                                                                                                                                              |               |                | CARDHOLDER SIGN          | NATURE             |
| CONTA                         | CT NAME        |                                                                                                                                                                                  |               |                | CHEQUE ATTACHED (PAYA    | BLE TO GES CANADA) |
|                               |                | ALL ORDERS MUST BE PREPAID IN FULL (ORDER                                                                                                                                        | RS CAN NOT BE | PROCESSE       | D UNTIL PAYMENT IS RECEI | VED)               |
| QTY                           | Item #         | Description                                                                                                                                                                      | Advance       | e Price        | Regular Price            | Total              |
|                               | FPEDT40        | Cocktail Table 40" High                                                                                                                                                          | \$90          | 0.00           | \$125.50                 |                    |
|                               | FGFSC          | Grey Fabric Side Chair                                                                                                                                                           | \$4           | 1.00           | \$57.00                  |                    |
|                               | FGFAC          | Grey Fabric Arm Chair                                                                                                                                                            | \$4:          | 2.00           | \$74.50                  |                    |
|                               | FGFCS          | Grey Fabric Counter Stool                                                                                                                                                        | \$89          | 9.50           | \$125.50                 |                    |
|                               | FGR            | Garment Rack on wheels                                                                                                                                                           | \$40          | 6.50           | \$65.00                  |                    |
|                               | FLR            | Literature Rack                                                                                                                                                                  | \$80          | 0.00           | \$112.00                 |                    |
|                               | FPEDT          | Starbase Table - 30" Round x 30" High (Pedestal)                                                                                                                                 | \$74          | 4.50           | \$104.50                 |                    |
|                               | FCOFT          | Starbase Table - 30" Round x 18" High (Coffee Table)                                                                                                                             | \$57          | 7.00           | \$79.50                  |                    |
|                               | FCT            | Coat Tree                                                                                                                                                                        | \$32          | 2.00           | \$45.00                  |                    |
|                               | FCSH           | 22" x 28" Chrome Sign Holder (Sign Extra)                                                                                                                                        | \$48          | 8.50           | \$68.00                  |                    |
|                               | FESL           | Easel                                                                                                                                                                            | \$4           | 1.00           | \$57.50                  |                    |
|                               | FSBD           | Gold Ballot Drum                                                                                                                                                                 | \$65          | 5.00           | \$91.00                  |                    |
|                               | FWB            | Wastebasket                                                                                                                                                                      | \$2:          | 2.50           | \$32.00                  |                    |
|                               | FCSU           | White Counter Storage Unit 40" H                                                                                                                                                 | \$139         | 9.50           | \$195.50                 |                    |
|                               | FBH            | Bag Holder 41"H                                                                                                                                                                  | \$68          | 8.00           | \$95.50                  |                    |
|                               | FCS            | 1 Pair of Stanchions                                                                                                                                                             | \$8           | 7.00           | \$121.00                 |                    |
|                               |                | CUSTOM BOOTH DRAPING                                                                                                                                                             | BLACK         | BLUE           | RED SILVER WHITE         | =                  |
|                               | D3             | 3 Ft. High (Per Linear Ft.)                                                                                                                                                      | \$7           | '.00           | \$10.00                  |                    |
|                               | D8             | 8 Ft. High (Per Linear Ft.)                                                                                                                                                      | \$8           | 3.00           | \$11.00                  |                    |
| Terms &                       | Conditions     | <u>s</u>                                                                                                                                                                         |               |                |                          |                    |
| <ul> <li>Exhibitor</li> </ul> | is responsible | er the Advance Price Date will be processed at the Regular Price.<br>e for all items for the duration of the show.                                                               |               |                | SUB                      | TOTAL              |
| <ul> <li>Charges</li> </ul>   | are for rental | n, GES will choose a colour for you.<br>of equipment only. All items remain the property of GES.<br>s for exhibit materials left in GEM rental exhibits or counter storage units | to.           |                |                          | 5% GST             |
| • GES IS II                   | or responsible | FIOI EXHIBIT Materials left in GEW Tental exhibits of counter storage units                                                                                                      | 5.            |                |                          | TOTAL              |