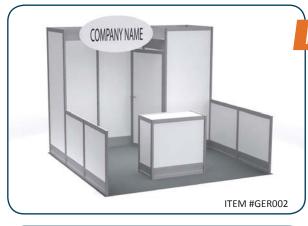

# furnishings

22" W X 28" H Chrome Sign Holder (sign extra)

40" W x 20" D x 41" H

Gold Ballot Drum

Literature Rack

Bag Holder 41"H

**Waste Basket** 