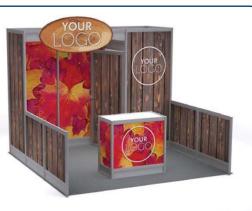

# furnishings

22" W X 28" H Chrome Sign Holder (sign extra)

40" W x 20" D x 41" H

Gold Ballot Drum

Literature Rack

Bag Holder 41"H

**Waste Basket** 