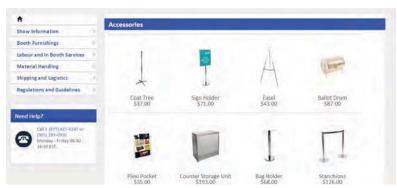

# furnishings

# furnishings

22" W X 28" H Chrome Sign Holder (sign extra)

40" W x 20" D x 41" H

Gold Ballot Drum

Literature Rack

Bag Holder 41"H

**Waste Basket** 

## **FURNISHINGS**

#25, 5805 76th Ave SE, Calgary, Alberta, T2C 5L8 Tel: 403.243.2212 Fax: 403.243.3868 Toll Free: 1.800.636.8235

|                               |                | exhibitorserviceswest                                                                                                                                                            | t@ges.com w   | ww.ges.com     | n/ca                     |                    |
|-------------------------------|----------------|----------------------------------------------------------------------------------------------------------------------------------------------------------------------------------|---------------|----------------|--------------------------|--------------------|
| SHO                           | W:             |                                                                                                                                                                                  |               | ADVAI<br>DEADI | NCE PRICE<br>LINE DATE:  |                    |
|                               |                | EXHIBITOR INFORMATION                                                                                                                                                            |               | С              | REDIT CARD AUT           | HORIZATION         |
|                               | ВО             | OTH #:                                                                                                                                                                           |               | M              | ASTERCARD UV             | ISA AMEX           |
| СОМРА                         |                |                                                                                                                                                                                  |               |                |                          |                    |
| 1                             |                |                                                                                                                                                                                  |               | EX             | PIRY DATE/               |                    |
| CITY_                         |                | PROV/STATE CODE                                                                                                                                                                  |               |                |                          |                    |
|                               |                |                                                                                                                                                                                  |               |                | CARDHOLDER N             | AME                |
| PHONE                         | <u> </u>       | FAX                                                                                                                                                                              |               |                | CARDHOLDER SIGN          | NATURE             |
| CONTA                         | CT NAME        |                                                                                                                                                                                  |               |                | CHEQUE ATTACHED (PAYA    | BLE TO GES CANADA) |
|                               |                | ALL ORDERS MUST BE PREPAID IN FULL (ORDER                                                                                                                                        | RS CAN NOT BE | PROCESSE       | D UNTIL PAYMENT IS RECEI | VED)               |
| QTY                           | Item #         | Description                                                                                                                                                                      | Advance       | e Price        | Regular Price            | Total              |
|                               | FPEDT40        | Cocktail Table 40" High                                                                                                                                                          | \$90          | 0.00           | \$125.50                 |                    |
|                               | FGFSC          | Grey Fabric Side Chair                                                                                                                                                           | \$4           | 1.00           | \$57.00                  |                    |
|                               | FGFAC          | Grey Fabric Arm Chair                                                                                                                                                            | \$4:          | 2.00           | \$74.50                  |                    |
|                               | FGFCS          | Grey Fabric Counter Stool                                                                                                                                                        | \$89          | 9.50           | \$125.50                 |                    |
|                               | FGR            | Garment Rack on wheels                                                                                                                                                           | \$40          | 6.50           | \$65.00                  |                    |
|                               | FLR            | Literature Rack                                                                                                                                                                  | \$80          | 0.00           | \$112.00                 |                    |
|                               | FPEDT          | Starbase Table - 30" Round x 30" High (Pedestal)                                                                                                                                 | \$74          | 4.50           | \$104.50                 |                    |
|                               | FCOFT          | Starbase Table - 30" Round x 18" High (Coffee Table)                                                                                                                             | \$57          | 7.00           | \$79.50                  |                    |
|                               | FCT            | Coat Tree                                                                                                                                                                        | \$32          | 2.00           | \$45.00                  |                    |
|                               | FCSH           | 22" x 28" Chrome Sign Holder (Sign Extra)                                                                                                                                        | \$48          | 8.50           | \$68.00                  |                    |
|                               | FESL           | Easel                                                                                                                                                                            | \$4           | 1.00           | \$57.50                  |                    |
|                               | FSBD           | Gold Ballot Drum                                                                                                                                                                 | \$65          | 5.00           | \$91.00                  |                    |
|                               | FWB            | Wastebasket                                                                                                                                                                      | \$2:          | 2.50           | \$32.00                  |                    |
|                               | FCSU           | White Counter Storage Unit 40" H                                                                                                                                                 | \$139         | 9.50           | \$195.50                 |                    |
|                               | FBH            | Bag Holder 41"H                                                                                                                                                                  | \$68          | 8.00           | \$95.50                  |                    |
|                               | FCS            | 1 Pair of Stanchions                                                                                                                                                             | \$8           | 7.00           | \$121.00                 |                    |
|                               |                | CUSTOM BOOTH DRAPING                                                                                                                                                             | BLACK         | BLUE           | RED SILVER WHITE         | =                  |
|                               | D3             | 3 Ft. High (Per Linear Ft.)                                                                                                                                                      | \$7           | '.00           | \$10.00                  |                    |
|                               | D8             | 8 Ft. High (Per Linear Ft.)                                                                                                                                                      | \$8           | 3.00           | \$11.00                  |                    |
| Terms &                       | Conditions     | <u>s</u>                                                                                                                                                                         |               |                |                          |                    |
| <ul> <li>Exhibitor</li> </ul> | is responsible | er the Advance Price Date will be processed at the Regular Price.<br>e for all items for the duration of the show.                                                               |               |                | SUB                      | TOTAL              |
| <ul> <li>Charges</li> </ul>   | are for rental | n, GES will choose a colour for you.<br>of equipment only. All items remain the property of GES.<br>s for exhibit materials left in GEM rental exhibits or counter storage units | to.           |                |                          | 5% GST             |
| • GES IS II                   | or responsible | FIOI EXHIBIT Materials left in GEW Tental exhibits of counter storage units                                                                                                      | 5.            |                |                          | TOTAL              |