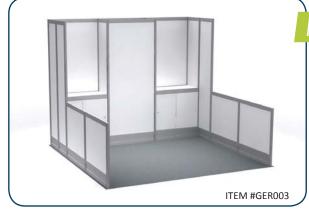

# furnishings

# furnishings

22" W X 28" H Chrome Sign Holder (sign extra)

40" W x 20" D x 41" H

Gold Ballot Drum

Literature Rack

Bag Holder 41"H

**Waste Basket** 