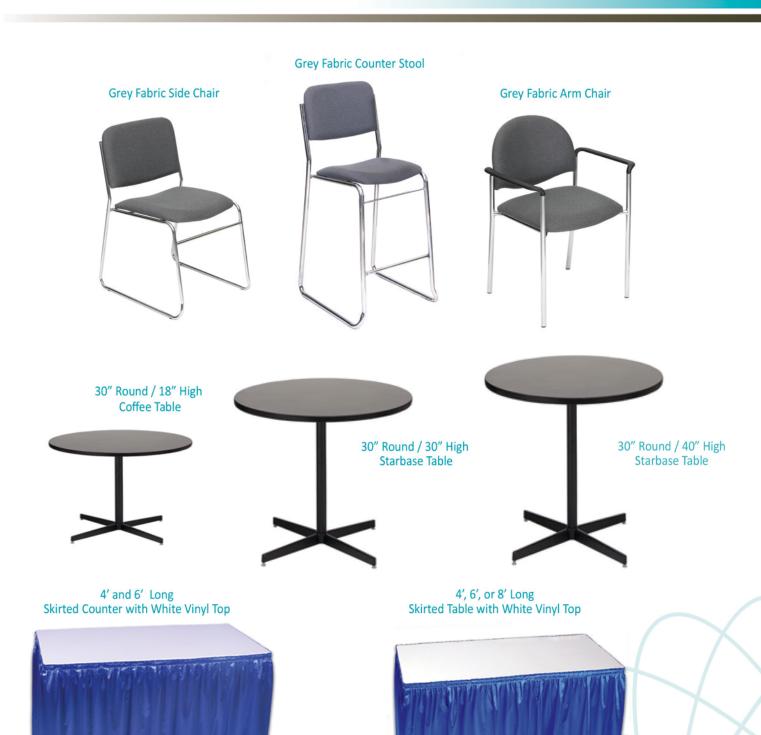

## **FURNISHINGS**

#25, 5805 76th Ave SE, Calgary, Alberta, T2C 5L8 Tel: 403.243.2212 Fax: 403.243.3868 Toll Free: 1.800.636.8235

|                               |                | exhibitorserviceswest                                                                                                                                                            | t@ges.com w   | ww.ges.com     | n/ca                     |                    |
|-------------------------------|----------------|----------------------------------------------------------------------------------------------------------------------------------------------------------------------------------|---------------|----------------|--------------------------|--------------------|
| SHO                           | W:             |                                                                                                                                                                                  |               | ADVAI<br>DEADI | NCE PRICE<br>LINE DATE:  |                    |
|                               |                | EXHIBITOR INFORMATION                                                                                                                                                            |               | С              | REDIT CARD AUT           | HORIZATION         |
|                               | ВО             | OTH #:                                                                                                                                                                           |               | M              | ASTERCARD UV             | ISA AMEX           |
| СОМРА                         |                |                                                                                                                                                                                  |               |                |                          |                    |
| 1                             |                |                                                                                                                                                                                  |               | EX             | PIRY DATE/               |                    |
| CITY_                         |                | PROV/STATE CODE                                                                                                                                                                  |               |                |                          |                    |
|                               |                |                                                                                                                                                                                  |               |                | CARDHOLDER N             | AME                |
| PHONE                         | <u> </u>       | FAX                                                                                                                                                                              |               |                | CARDHOLDER SIGN          | NATURE             |
| CONTA                         | CT NAME        |                                                                                                                                                                                  |               |                | CHEQUE ATTACHED (PAYA    | BLE TO GES CANADA) |
|                               |                | ALL ORDERS MUST BE PREPAID IN FULL (ORDER                                                                                                                                        | RS CAN NOT BE | PROCESSE       | D UNTIL PAYMENT IS RECEI | VED)               |
| QTY                           | Item #         | Description                                                                                                                                                                      | Advance       | e Price        | Regular Price            | Total              |
|                               | FPEDT40        | Cocktail Table 40" High                                                                                                                                                          | \$90          | 0.00           | \$125.50                 |                    |
|                               | FGFSC          | Grey Fabric Side Chair                                                                                                                                                           | \$4           | 1.00           | \$57.00                  |                    |
|                               | FGFAC          | Grey Fabric Arm Chair                                                                                                                                                            | \$4:          | 2.00           | \$74.50                  |                    |
|                               | FGFCS          | Grey Fabric Counter Stool                                                                                                                                                        | \$89          | 9.50           | \$125.50                 |                    |
|                               | FGR            | Garment Rack on wheels                                                                                                                                                           | \$40          | 6.50           | \$65.00                  |                    |
|                               | FLR            | Literature Rack                                                                                                                                                                  | \$80          | 0.00           | \$112.00                 |                    |
|                               | FPEDT          | Starbase Table - 30" Round x 30" High (Pedestal)                                                                                                                                 | \$74          | 4.50           | \$104.50                 |                    |
|                               | FCOFT          | Starbase Table - 30" Round x 18" High (Coffee Table)                                                                                                                             | \$57          | 7.00           | \$79.50                  |                    |
|                               | FCT            | Coat Tree                                                                                                                                                                        | \$32          | 2.00           | \$45.00                  |                    |
|                               | FCSH           | 22" x 28" Chrome Sign Holder (Sign Extra)                                                                                                                                        | \$48          | 8.50           | \$68.00                  |                    |
|                               | FESL           | Easel                                                                                                                                                                            | \$4           | 1.00           | \$57.50                  |                    |
|                               | FSBD           | Gold Ballot Drum                                                                                                                                                                 | \$65          | 5.00           | \$91.00                  |                    |
|                               | FWB            | Wastebasket                                                                                                                                                                      | \$2:          | 2.50           | \$32.00                  |                    |
|                               | FCSU           | White Counter Storage Unit 40" H                                                                                                                                                 | \$139         | 9.50           | \$195.50                 |                    |
|                               | FBH            | Bag Holder 41"H                                                                                                                                                                  | \$68          | 8.00           | \$95.50                  |                    |
|                               | FCS            | 1 Pair of Stanchions                                                                                                                                                             | \$8           | 7.00           | \$121.00                 |                    |
|                               |                | CUSTOM BOOTH DRAPING                                                                                                                                                             | BLACK         | BLUE           | RED SILVER WHITE         | =                  |
|                               | D3             | 3 Ft. High (Per Linear Ft.)                                                                                                                                                      | \$7           | '.00           | \$10.00                  |                    |
|                               | D8             | 8 Ft. High (Per Linear Ft.)                                                                                                                                                      | \$8           | 3.00           | \$11.00                  |                    |
| Terms &                       | Conditions     | <u>s</u>                                                                                                                                                                         |               |                |                          |                    |
| <ul> <li>Exhibitor</li> </ul> | is responsible | er the Advance Price Date will be processed at the Regular Price.<br>e for all items for the duration of the show.                                                               |               |                | SUB                      | TOTAL              |
| <ul> <li>Charges</li> </ul>   | are for rental | n, GES will choose a colour for you.<br>of equipment only. All items remain the property of GES.<br>s for exhibit materials left in GEM rental exhibits or counter storage units | to.           |                |                          | 5% GST             |
| • GES IS II                   | or responsible | FIOI EXHIBIT Materials left in GEW Tental exhibits of counter storage units                                                                                                      | 5.            |                |                          | TOTAL              |

# **FURNISHINGS**

#25, 5805 76th Ave SE, Calgary, Alberta, T2C 5L8 Tel: 403.243.2212 Fax: 403.243.3868 Toll Free: 1.800.636.8235 exhibitorserviceswest@ges.com www.ges.com/ca

| SHO                                                                                                                   | W:                                                                                                    | The New Earth Expo                                                                                                                                                                                                                                                                                                                                                                                                                                                 |                |          | NCE PRICE<br>LINE DATE: | eptember 15, 2017                    |
|-----------------------------------------------------------------------------------------------------------------------|-------------------------------------------------------------------------------------------------------|--------------------------------------------------------------------------------------------------------------------------------------------------------------------------------------------------------------------------------------------------------------------------------------------------------------------------------------------------------------------------------------------------------------------------------------------------------------------|----------------|----------|-------------------------|--------------------------------------|
|                                                                                                                       |                                                                                                       | EXHIBITOR INFORMATION                                                                                                                                                                                                                                                                                                                                                                                                                                              |                | С        | REDIT CARD AU           | THORIZATION                          |
|                                                                                                                       | ВО                                                                                                    | OTH #:                                                                                                                                                                                                                                                                                                                                                                                                                                                             | -              | М        | ASTERCARD U             | /ISA □ AMEX                          |
| СОМРА                                                                                                                 | NY                                                                                                    |                                                                                                                                                                                                                                                                                                                                                                                                                                                                    |                | ЩЩ       |                         |                                      |
|                                                                                                                       | Γ                                                                                                     |                                                                                                                                                                                                                                                                                                                                                                                                                                                                    |                | EX       | (PIRY DATE/             |                                      |
|                                                                                                                       |                                                                                                       | PROV/STATE CODE                                                                                                                                                                                                                                                                                                                                                                                                                                                    |                |          | CARDHOLDER              | NAME                                 |
|                                                                                                                       |                                                                                                       |                                                                                                                                                                                                                                                                                                                                                                                                                                                                    |                |          | CARDHOLDER              | NAME                                 |
|                                                                                                                       |                                                                                                       | FAX                                                                                                                                                                                                                                                                                                                                                                                                                                                                |                |          | CARDHOLDER SIG          | NATURE                               |
| CONTAC                                                                                                                | CT NAME                                                                                               |                                                                                                                                                                                                                                                                                                                                                                                                                                                                    |                |          | CHEQUE ATTACHED (PAY    | ,                                    |
|                                                                                                                       |                                                                                                       | ALL ORDERS MUST BE PREPAID IN FULL (ORDE                                                                                                                                                                                                                                                                                                                                                                                                                           | ERS CAN NOT BE | PROCESSE | D UNTIL PAYMENT IS RECE | EIVED)                               |
| QTY                                                                                                                   | Item #                                                                                                | SKIRTED TABLES 30" HIGH                                                                                                                                                                                                                                                                                                                                                                                                                                            | Advance        | Price    | Regular Price           | Total                                |
|                                                                                                                       |                                                                                                       | □ BLACK □ BLUE □ BURGUNDY                                                                                                                                                                                                                                                                                                                                                                                                                                          | ☐GREEN ☐RED    | SILVER   | ☐ WHITE                 |                                      |
|                                                                                                                       | DT4                                                                                                   | 4 Ft. Long x 2 Ft. Wide                                                                                                                                                                                                                                                                                                                                                                                                                                            | \$85.50        |          | \$119.50                |                                      |
|                                                                                                                       | DT6                                                                                                   | 6 Ft. Long x 2 Ft. Wide                                                                                                                                                                                                                                                                                                                                                                                                                                            | \$94.00        |          | \$131.50                |                                      |
|                                                                                                                       | DT8                                                                                                   | 8 Ft. Long x 2 Ft. Wide                                                                                                                                                                                                                                                                                                                                                                                                                                            | \$101.50       |          | \$142.50                |                                      |
|                                                                                                                       | DTS4S                                                                                                 | Skirted Fourth Side Additional Charge                                                                                                                                                                                                                                                                                                                                                                                                                              | \$37.00        |          | \$37.00                 |                                      |
|                                                                                                                       |                                                                                                       | SKIRTED COUNTER 42" HIGH                                                                                                                                                                                                                                                                                                                                                                                                                                           | □BLA           | CK BLUE  | SILVER WHITE            |                                      |
|                                                                                                                       | RD4                                                                                                   | 4 Ft. Long x 2 Ft. Wide                                                                                                                                                                                                                                                                                                                                                                                                                                            | \$97.50        |          | \$136.50                |                                      |
|                                                                                                                       | RD6                                                                                                   | 6 Ft. Long x 2 Ft. Wide                                                                                                                                                                                                                                                                                                                                                                                                                                            | \$120.00       |          | \$168.00                |                                      |
|                                                                                                                       | RD8                                                                                                   | 8 Ft. Long x 2 Ft. Wide                                                                                                                                                                                                                                                                                                                                                                                                                                            | \$147.00       |          | \$206.00                |                                      |
|                                                                                                                       |                                                                                                       | NON SKIRTED TABLES 30" HIGH                                                                                                                                                                                                                                                                                                                                                                                                                                        |                |          |                         |                                      |
|                                                                                                                       | UD4                                                                                                   | 4 Ft. Long x 2 Ft. Wide                                                                                                                                                                                                                                                                                                                                                                                                                                            | \$48.50        |          | \$82.50                 |                                      |
|                                                                                                                       | UD6                                                                                                   | 6 Ft. Long x 2 Ft. Wide                                                                                                                                                                                                                                                                                                                                                                                                                                            | \$57.00        |          | \$94.50                 |                                      |
|                                                                                                                       | UD8                                                                                                   | 8 Ft. Long x 2 Ft. Wide                                                                                                                                                                                                                                                                                                                                                                                                                                            | \$64.50        |          | \$105.50                |                                      |
|                                                                                                                       |                                                                                                       | NON SKIRTED TABLES 42" HIGH                                                                                                                                                                                                                                                                                                                                                                                                                                        |                |          |                         |                                      |
|                                                                                                                       | RUD4                                                                                                  | 4 Ft. Long x 2 Ft. Wide                                                                                                                                                                                                                                                                                                                                                                                                                                            | \$60.50        | )        | \$99.50                 |                                      |
|                                                                                                                       | RUD6                                                                                                  | 6 Ft. Long x 2 Ft. Wide                                                                                                                                                                                                                                                                                                                                                                                                                                            | \$83.00        | )        | \$131.00                |                                      |
| Terms &                                                                                                               | Conditions                                                                                            | <u>s</u>                                                                                                                                                                                                                                                                                                                                                                                                                                                           |                |          |                         |                                      |
| <ul><li>Exhibitor</li><li>If a colou</li><li>Charges</li><li>GES is no</li><li>All claims</li><li>No refund</li></ul> | is responsible<br>r is not chose<br>are for rental<br>ot responsible<br>or discrepan-<br>ds/exchanges | er the Advance Price Date will be processed at the Regular Price. e for all items for the duration of the show. n, GES will choose a colour for you. of equipment only. All items remain the property of GES. for exhibit materials left in GEM rental exhibits or counter storage u cies must be settled at the GES Service Centre prior to show closing on cancelled skirted tables or custom booth draping once delivered. ngs cancelled prior to show opening. | ].             |          |                         | STOTAL 5% GST TOTAL  GST #R104060264 |