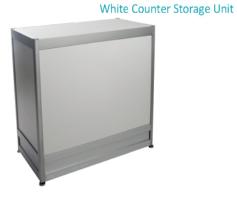

## **FURNISHINGS**

#25, 5805 76th Ave SE, Calgary, Alberta, T2C 5L8 Tel: 403.243.2212 Fax: 403.243.3868 Toll Free: 1.800.636.8235

|                               |                | exhibitorserviceswest                                                                                                                                                            | t@ges.com w   | ww.ges.com     | n/ca                     |                    |
|-------------------------------|----------------|----------------------------------------------------------------------------------------------------------------------------------------------------------------------------------|---------------|----------------|--------------------------|--------------------|
| SHO                           | W:             |                                                                                                                                                                                  |               | ADVAI<br>DEADI | NCE PRICE<br>LINE DATE:  |                    |
|                               |                | EXHIBITOR INFORMATION                                                                                                                                                            |               | С              | REDIT CARD AUT           | HORIZATION         |
|                               | ВО             | OTH #:                                                                                                                                                                           |               | M              | ASTERCARD UV             | ISA AMEX           |
| СОМРА                         |                |                                                                                                                                                                                  |               |                |                          |                    |
| 1                             |                |                                                                                                                                                                                  |               | EX             | PIRY DATE/               |                    |
| CITY_                         |                | PROV/STATE CODE                                                                                                                                                                  |               |                |                          |                    |
|                               |                |                                                                                                                                                                                  |               |                | CARDHOLDER N             | AME                |
| PHONE                         | <u> </u>       | FAX                                                                                                                                                                              |               |                | CARDHOLDER SIGN          | NATURE             |
| CONTA                         | CT NAME        |                                                                                                                                                                                  |               |                | CHEQUE ATTACHED (PAYA    | BLE TO GES CANADA) |
|                               |                | ALL ORDERS MUST BE PREPAID IN FULL (ORDER                                                                                                                                        | RS CAN NOT BE | PROCESSE       | D UNTIL PAYMENT IS RECEI | VED)               |
| QTY                           | Item #         | Description                                                                                                                                                                      | Advance       | e Price        | Regular Price            | Total              |
|                               | FPEDT40        | Cocktail Table 40" High                                                                                                                                                          | \$90          | 0.00           | \$125.50                 |                    |
|                               | FGFSC          | Grey Fabric Side Chair                                                                                                                                                           | \$4           | 1.00           | \$57.00                  |                    |
|                               | FGFAC          | Grey Fabric Arm Chair                                                                                                                                                            | \$4:          | 2.00           | \$74.50                  |                    |
|                               | FGFCS          | Grey Fabric Counter Stool                                                                                                                                                        | \$89          | 9.50           | \$125.50                 |                    |
|                               | FGR            | Garment Rack on wheels                                                                                                                                                           | \$40          | 6.50           | \$65.00                  |                    |
|                               | FLR            | Literature Rack                                                                                                                                                                  | \$80          | 0.00           | \$112.00                 |                    |
|                               | FPEDT          | Starbase Table - 30" Round x 30" High (Pedestal)                                                                                                                                 | \$74          | 4.50           | \$104.50                 |                    |
|                               | FCOFT          | Starbase Table - 30" Round x 18" High (Coffee Table)                                                                                                                             | \$57          | 7.00           | \$79.50                  |                    |
|                               | FCT            | Coat Tree                                                                                                                                                                        | \$32          | 2.00           | \$45.00                  |                    |
|                               | FCSH           | 22" x 28" Chrome Sign Holder (Sign Extra)                                                                                                                                        | \$48          | 8.50           | \$68.00                  |                    |
|                               | FESL           | Easel                                                                                                                                                                            | \$4           | 1.00           | \$57.50                  |                    |
|                               | FSBD           | Gold Ballot Drum                                                                                                                                                                 | \$65          | 5.00           | \$91.00                  |                    |
|                               | FWB            | Wastebasket                                                                                                                                                                      | \$2:          | 2.50           | \$32.00                  |                    |
|                               | FCSU           | White Counter Storage Unit 40" H                                                                                                                                                 | \$139         | 9.50           | \$195.50                 |                    |
|                               | FBH            | Bag Holder 41"H                                                                                                                                                                  | \$68          | 8.00           | \$95.50                  |                    |
|                               | FCS            | 1 Pair of Stanchions                                                                                                                                                             | \$8           | 7.00           | \$121.00                 |                    |
|                               |                | CUSTOM BOOTH DRAPING                                                                                                                                                             | BLACK         | BLUE           | RED SILVER WHITE         | =                  |
|                               | D3             | 3 Ft. High (Per Linear Ft.)                                                                                                                                                      | \$7           | '.00           | \$10.00                  |                    |
|                               | D8             | 8 Ft. High (Per Linear Ft.)                                                                                                                                                      | \$8           | 3.00           | \$11.00                  |                    |
| Terms &                       | Conditions     | <u>s</u>                                                                                                                                                                         |               |                |                          |                    |
| <ul> <li>Exhibitor</li> </ul> | is responsible | er the Advance Price Date will be processed at the Regular Price.<br>e for all items for the duration of the show.                                                               |               |                | SUB                      | TOTAL              |
| <ul> <li>Charges</li> </ul>   | are for rental | n, GES will choose a colour for you.<br>of equipment only. All items remain the property of GES.<br>s for exhibit materials left in GEM rental exhibits or counter storage units | to.           |                |                          | 5% GST             |
| • GES IS II                   | or responsible | FIOI EXHIBIT Materials left in GEW Tental exhibits of counter storage units                                                                                                      | 5.            |                |                          | TOTAL              |