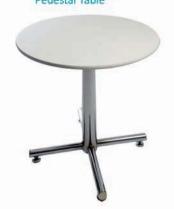

# furnishings

Grey Fabric Side Chair

Grey Fabric Counter Stool

Steno Chair

30" Round / 30" High Pedestal Table

30" Round / 18" High Coffee Table

4', 6', OR 8' Long Raised Draped Table with White Vinyl Top

4', 6', OR 8' Long Draped Table with White Vinyl Top