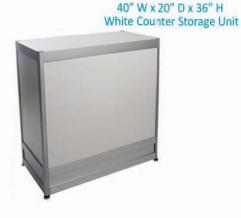

# furnishings

Grey Fabric Side Chair

Grey Fabric Counter Stool

Steno Chair

30" Round / 30" High Pedestal Table

30" Round / 18" High Coffee Table

4', 6', OR 8' Long Raised Draped Table with White Vinyl Top

4', 6', OR 8' Long Draped Table with White Vinyl Top