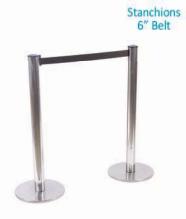

# furnishings

Grey Fabric Side Chair

Grey Fabric Counter Stool

Steno Chair

30" Round / 30" High Pedestal Table

30" Round / 18" High Coffee Table

4', 6', OR 8' Long Raised Draped Table with White Vinyl Top

4', 6', OR 8' Long Draped Table with White Vinyl Top