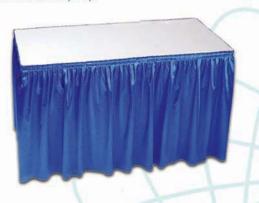

# furnishings

Grey Fabric Side Chair

Grey Fabric Counter Stool

Steno Chair

30" Round / 30" High Pedestal Table

30" Round / 18" High Coffee Table

4', 6', OR 8' Long Raised Draped Table with White Vinyl Top

4', 6', OR 8' Long Draped Table with White Vinyl Top