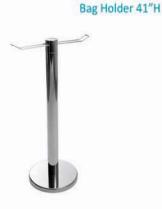

# furnishings

Grey Fabric Side Chair

Grey Fabric Counter Stool

Steno Chair

30" Round / 30" High Pedestal Table

30" Round / 18" High Coffee Table

4', 6', OR 8' Long Raised Draped Table with White Vinyl Top

4', 6', OR 8' Long Draped Table with White Vinyl Top