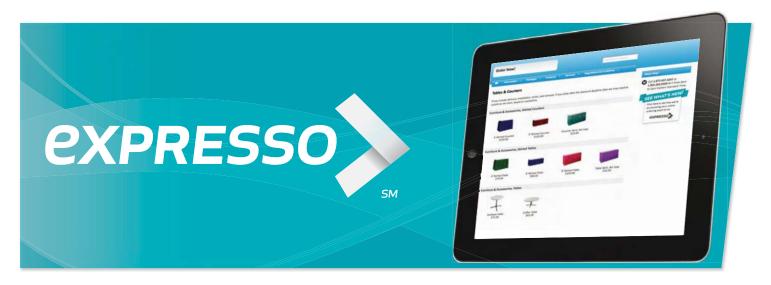

# Accelerate your experience with Expresso exhibit planning, ordering and management.

Exhibitors can order everything they need for their tradeshow exhibit through Expresso, our simple to navigate, picture-driven system that satisfies your need for speed. With just a few clicks exhibitors can order GES products and services including:

### Expresso<sup>™</sup>

## Expresso is more than just an online exhibitor manual. Exhibitors can:

- Order exhibit products and services.
- Print shipping labels.
- View important show and event information.
- Download the show schedule into Outlook or iCalendar.
- View account order status and history.

## **Experience a difference with Expresso.**

- Each show has their own custom website.
- Runs on all browsers for PCs, Macs and tablets.
- Everything in one place; all organizer and show information, ordering and even third party forms.
- Keeps you on-time and on-budget.