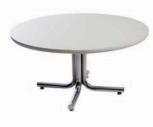

# furnishings

Grey Fabric Side Chair

Grey Fabric Counter Stool

Steno Chair

30" Round / 30" High Pedestal Table

30" Round / 18" High Coffee Table

4', 6', OR 8' Long Raised Draped Table with White Vinyl Top

4', 6', OR 8' Long Draped Table with White Vinyl Top