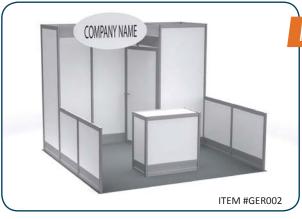

Toronto, Ontario, Canada

M5V 2W6

\* Shipping Labels are provided in the GES Exhibitor Services Kit \*

**Show Information** 

Booth Size10' x 10'Backwall DrapeBlue (8'h)Sidewall DrapeBlue (3'h)

Aisle Carpet Carpet Colour N/A (Exhibit Hall is in a fully carpeted room)

Booth Package Includes 1 - 10' x 10' Draped Booth (blue)

1 - 6' Skirted Table (black skirt)2 - Fabric Side Chairs (grey)

1 - Wastebasket

1 - 44" x 7" Booth ID Sign (black block lettering on white background)