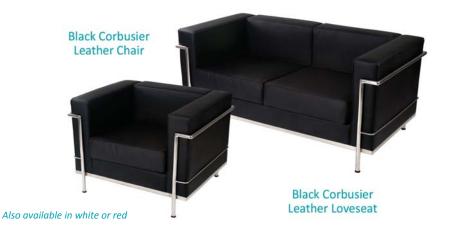

For your convenience, we will be offering the following services:

- → Expresso Online Ordering
- √ Furnishings
- → Carpet & Underpadding
- **✓** Specialty Furnishings
- GES Exhibits & Accessories
- Signs & Graphics
- Installation & Dismantling Labour
- ✓ Material Handling
- ✓ GES Logistics / Shipping
- ✓ GES Customs

Booth Package Includes 1 - 10' x 10' Draped Booth (blue)

1 - 6' Skirted Table (black skirt)2 - Fabric Side Chairs (grey)

1 - Wastebasket

1 - 44" x 7" Booth ID Sign (black block lettering on white background)