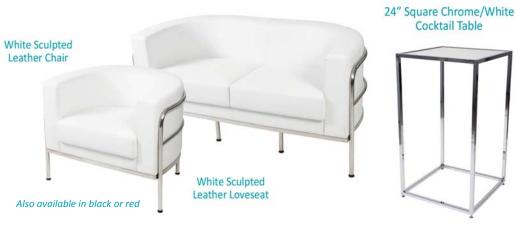

For your convenience, we will be offering the following services:

- → Expresso Online Ordering
- √ Furnishings
- → Carpet & Underpadding
- **✓** Specialty Furnishings
- GES Exhibits & Accessories
- Signs & Graphics
- Installation & Dismantling Labour
- ✓ Material Handling
- ✓ GES Logistics / Shipping
- ✓ GES Customs

Booth Package Includes 1 - 10' x 10' Draped Booth (blue)

1 - 6' Skirted Table (black skirt)2 - Fabric Side Chairs (grey)

1 - Wastebasket

1 - 44" x 7" Booth ID Sign (black block lettering on white background)