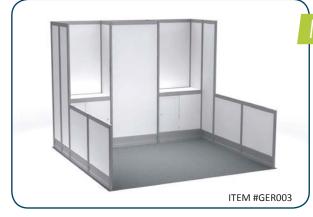

Toronto, Ontario, Canada

M5V 2W6

\* Shipping Labels are provided in the GES Exhibitor Services Kit \*

**Show Information** 

Booth Size10' x 10'Backwall DrapeBlue (8'h)Sidewall DrapeBlue (3'h)

Aisle Carpet Carpet Colour N/A (Exhibit Hall is in a fully carpeted room)

Booth Package Includes 1 - 10' x 10' Draped Booth (blue)

1 - 6' Skirted Table (black skirt)2 - Fabric Side Chairs (grey)

1 - Wastebasket

1 - 44" x 7" Booth ID Sign (black block lettering on white background)