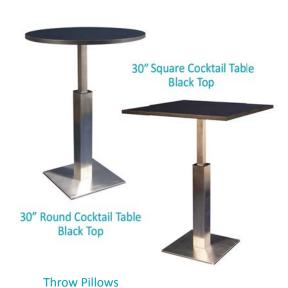

For your convenience, we will be offering the following services:

- → Expresso Online Ordering
- √ Furnishings
- → Carpet & Underpadding
- **✓** Specialty Furnishings
- GES Exhibits & Accessories
- Signs & Graphics
- Installation & Dismantling Labour
- ✓ Material Handling
- ✓ GES Logistics / Shipping
- ✓ GES Customs

Booth Package Includes 1 - 10' x 10' Draped Booth (blue)

1 - 6' Skirted Table (black skirt)2 - Fabric Side Chairs (grey)

1 - Wastebasket

1 - 44" x 7" Booth ID Sign (black block lettering on white background)