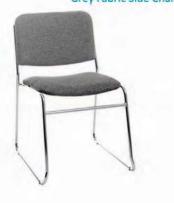

ALL EXHIBITORS MUST PAY 5% GST ON ALL ORDERS.

Grey Fabric Side Chair

Grey Fabric Counter Stool

Grey Fabric Arm Chair

Steno Chair

30" Round / 18" High Coffee Table

4', 6', OR 8' Long Raised Draped Table with White Vinyl Top

# FURNISHINGS ORDER FORM

|                                                                                                                                    | EXHIBITOR                                                                                                                                                                                                                                                                                                     | INFORM                                                                           | IATION                               |                |                 | CREDIT CA                           | RD AUTHO                    | RIZATIO          | N        |
|------------------------------------------------------------------------------------------------------------------------------------|---------------------------------------------------------------------------------------------------------------------------------------------------------------------------------------------------------------------------------------------------------------------------------------------------------------|----------------------------------------------------------------------------------|--------------------------------------|----------------|-----------------|-------------------------------------|-----------------------------|------------------|----------|
|                                                                                                                                    | BOOTH #:                                                                                                                                                                                                                                                                                                      |                                                                                  |                                      |                |                 | MASTERCARI                          | VISA                        | AMI              | EX       |
| COMPANY                                                                                                                            | <b>,</b>                                                                                                                                                                                                                                                                                                      |                                                                                  |                                      |                | L               |                                     |                             |                  |          |
|                                                                                                                                    |                                                                                                                                                                                                                                                                                                               |                                                                                  |                                      |                |                 | EXPIRY DATE _                       | 1                           |                  |          |
|                                                                                                                                    | PROV/ST                                                                                                                                                                                                                                                                                                       |                                                                                  |                                      |                |                 |                                     |                             |                  |          |
|                                                                                                                                    |                                                                                                                                                                                                                                                                                                               |                                                                                  |                                      |                |                 | C/                                  | ARDHOLDER NAME              |                  |          |
|                                                                                                                                    |                                                                                                                                                                                                                                                                                                               |                                                                                  |                                      |                |                 | CARI                                | HOLDER SIGNATUR             | E                |          |
| CONTACT                                                                                                                            | NAME                                                                                                                                                                                                                                                                                                          |                                                                                  |                                      |                |                 |                                     | TACHED (PAYABLE T           | O GES)           |          |
|                                                                                                                                    | (ORE                                                                                                                                                                                                                                                                                                          |                                                                                  |                                      |                |                 | PAID IN FULL<br>PAYMENT IS RECEIVED | /ED)                        |                  |          |
|                                                                                                                                    | FURNIS                                                                                                                                                                                                                                                                                                        | HINGS                                                                            |                                      |                |                 | DRAPED DISPLA                       | AY TABLES                   | 30" HIGH         | 1        |
| QTY                                                                                                                                | DESCRIPTION                                                                                                                                                                                                                                                                                                   | DISCOUNT                                                                         | REGULAR<br>PRICE                     | TOTAL          | BLACK           | BLUE BURGUND                        | / □GREEN □RE                | D SILVER         | ☐ WHITE  |
|                                                                                                                                    | Grey Fabric Side Chair                                                                                                                                                                                                                                                                                        | \$41.00                                                                          | \$57.00                              |                | QTY             | DESCRIPTION                         | DISCOUNT<br>PRICE           | REGULAR<br>PRICE | TOTAL    |
|                                                                                                                                    | Grey Fabric Counter Stool                                                                                                                                                                                                                                                                                     | \$89.50                                                                          | \$125.50                             |                |                 | 4 Ft. Long x 2 Ft. Wid              | e \$85.50                   | \$119.50         |          |
|                                                                                                                                    | Grey Fabric Arm Chair                                                                                                                                                                                                                                                                                         | \$42.00                                                                          | \$74.50                              |                |                 | 6 Ft. Long x 2 Ft. Wid              | e \$94.00                   | \$131.50         |          |
|                                                                                                                                    | Steno Chair                                                                                                                                                                                                                                                                                                   | \$58.00                                                                          | \$81.00                              |                |                 | 8 Ft. Long x 2 Ft. Wid              | e \$101.50                  | \$142.50         |          |
|                                                                                                                                    | Cocktail Table 40" High                                                                                                                                                                                                                                                                                       | \$90.00                                                                          | \$125.50                             |                |                 | Drape Fourth Side                   | Add \$3                     | 7.00 ea.         |          |
|                                                                                                                                    | 30" Round 30" High<br>Pedestal Table                                                                                                                                                                                                                                                                          | \$74.50                                                                          | \$104.50                             |                | DAI             | ISED DRAPED DI                      | SDI AV TARI                 | ES 42" L         | חוכח     |
|                                                                                                                                    | 30" Round 18" High                                                                                                                                                                                                                                                                                            | \$57.00                                                                          | \$79.50                              |                | BLAC            |                                     | SILVER                      | WHITE            |          |
|                                                                                                                                    | Coffee Table Coat Tree                                                                                                                                                                                                                                                                                        | \$32.00                                                                          | \$45.00                              |                | QTY             | DESCRIPTION                         | DISCOUNT                    | REGULAR<br>PRICE | TOTAL    |
|                                                                                                                                    | 22" x 28" Chrome Sign                                                                                                                                                                                                                                                                                         | <u> </u>                                                                         |                                      |                |                 | 4 Ft. Long x 2 Ft. Wid              |                             | \$136.50         | 10.7.2   |
|                                                                                                                                    | Holder (Sign Extra)                                                                                                                                                                                                                                                                                           | \$48.50                                                                          | \$68.00                              |                |                 | 6 Ft. Long x 2 Ft. Wid              |                             | \$168.00         |          |
|                                                                                                                                    | Easel                                                                                                                                                                                                                                                                                                         | \$41.00                                                                          | \$57.50                              |                |                 | 8 Ft. Long x 2 Ft. Wid              |                             | \$206.00         |          |
|                                                                                                                                    | Ballot Drum                                                                                                                                                                                                                                                                                                   | \$65.00                                                                          | \$91.00                              |                |                 | Drape Fourth Side                   | Add \$3                     |                  |          |
|                                                                                                                                    | Garment Rack on Wheels                                                                                                                                                                                                                                                                                        | \$46.50                                                                          | \$65.00                              |                |                 | Brape i dartii dide                 | / / / (α ψο                 | 7.00 ca.         | <u> </u> |
|                                                                                                                                    | White Counter Storage<br>Unit 40" H                                                                                                                                                                                                                                                                           | \$139.50                                                                         | \$195.50                             |                |                 | CUSTOM B                            | OOTH DRAP                   | ING              |          |
|                                                                                                                                    | Bag Holder 41"H                                                                                                                                                                                                                                                                                               | \$68.00                                                                          | \$95.50                              |                |                 | □BLACK □BLU                         |                             |                  | ITE      |
|                                                                                                                                    | Tape Stanchion                                                                                                                                                                                                                                                                                                | \$43.50                                                                          | \$60.50                              |                |                 | 3 Ft. High (Per Linear              | Ft.) \$7.00                 | \$10.00          |          |
|                                                                                                                                    | Wastebasket                                                                                                                                                                                                                                                                                                   | \$22.50                                                                          | \$32.00                              |                |                 | 8 Ft. High (Per Linear              | Ft.) \$8.00                 | \$11.00          |          |
| <ul><li>Exhibitor is</li><li>If a colour i</li><li>Charges at</li><li>GES is not</li><li>All claims o</li><li>No refunds</li></ul> | eceived after the Discount Price Date was responsible for all items for the duration is not chosen, GES will choose a colour refor rental of equipment only. All items responsible for exhibit materials left in for discrepancies must be settled at the Cylexchanges on cancelled draped tables we opening. | n of the show.<br>for you.<br>remain the pro<br>GEM rental exh<br>GES Service Ce | perty of GES.<br>ibits or counter so | storage units. | nd on furnishir | ngs cancelled                       | SUBTOTAL<br>5% GST<br>TOTAL |                  | 04060264 |