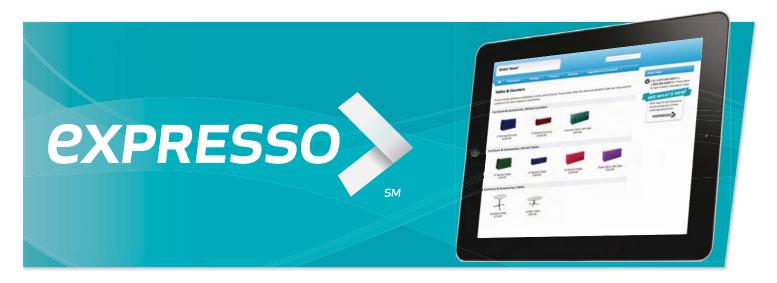

# Accelerate your experience with Expresso exhibit planning, ordering and management.

Exhibitors can order everything they need for their tradeshow exhibit through Expresso, our simple to navigate, picture-driven system that satisfies your need for speed. With just a few clicks exhibitors can order GES products and services including:

### Expresso<sup>™</sup>

### Expresso is more than just an online exhibitor manual. Exhibitors can:

- Order exhibit products and services.
- Print shipping labels.
- View important show and event information.
- Download the show schedule into Outlook or iCalendar.
- View account order status and history.

### **Experience a difference with Expresso.**

- Each show has their own custom website.
- Runs on all browsers for PCs, Macs and tablets.
- Everything in one place; all organizer and show information, ordering and even third party forms.
- Keeps you on-time and on-budget.