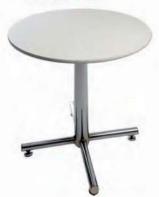

ALL EXHIBITORS MUST PAY 5% GST ON ALL ORDERS.

Grey Fabric Side Chair

Grey Fabric Counter Stool

Grey Fabric Arm Chair

Steno Chair

30" Round / 18" High Coffee Table

4', 6', OR 8' Long Raised Draped Table with White Vinyl Top

# FURNISHINGS ORDER FORM

|                                                                                                                                    | EXHIBITOR                                                                                                                                                                                                                                                                                                     | INFORM                                                                           | IATION                               |                |                 | CREDIT CA                           | RD AUTHO                    | RIZATIO          | N        |
|------------------------------------------------------------------------------------------------------------------------------------|---------------------------------------------------------------------------------------------------------------------------------------------------------------------------------------------------------------------------------------------------------------------------------------------------------------|----------------------------------------------------------------------------------|--------------------------------------|----------------|-----------------|-------------------------------------|-----------------------------|------------------|----------|
|                                                                                                                                    | BOOTH #:                                                                                                                                                                                                                                                                                                      |                                                                                  |                                      |                |                 | MASTERCARI                          | VISA                        | AMI              | EX       |
| COMPANY                                                                                                                            | <b>,</b>                                                                                                                                                                                                                                                                                                      |                                                                                  |                                      |                | L               |                                     |                             |                  |          |
|                                                                                                                                    |                                                                                                                                                                                                                                                                                                               |                                                                                  |                                      |                |                 | EXPIRY DATE _                       | 1                           |                  |          |
|                                                                                                                                    | PROV/ST                                                                                                                                                                                                                                                                                                       |                                                                                  |                                      |                |                 |                                     |                             |                  |          |
|                                                                                                                                    |                                                                                                                                                                                                                                                                                                               |                                                                                  |                                      |                |                 | C/                                  | ARDHOLDER NAME              |                  |          |
|                                                                                                                                    |                                                                                                                                                                                                                                                                                                               |                                                                                  |                                      |                |                 | CARI                                | HOLDER SIGNATUR             | E                |          |
| CONTACT                                                                                                                            | NAME                                                                                                                                                                                                                                                                                                          |                                                                                  |                                      |                |                 |                                     | TACHED (PAYABLE T           | O GES)           |          |
|                                                                                                                                    | (ORE                                                                                                                                                                                                                                                                                                          |                                                                                  |                                      |                |                 | PAID IN FULL<br>PAYMENT IS RECEIVED | /ED)                        |                  |          |
|                                                                                                                                    | FURNIS                                                                                                                                                                                                                                                                                                        | HINGS                                                                            |                                      |                |                 | DRAPED DISPLA                       | AY TABLES                   | 30" HIGH         | 1        |
| QTY                                                                                                                                | DESCRIPTION                                                                                                                                                                                                                                                                                                   | DISCOUNT                                                                         | REGULAR<br>PRICE                     | TOTAL          | BLACK           | BLUE BURGUND                        | / □GREEN □RE                | D SILVER         | ☐ WHITE  |
|                                                                                                                                    | Grey Fabric Side Chair                                                                                                                                                                                                                                                                                        | \$41.00                                                                          | \$57.00                              |                | QTY             | DESCRIPTION                         | DISCOUNT<br>PRICE           | REGULAR<br>PRICE | TOTAL    |
|                                                                                                                                    | Grey Fabric Counter Stool                                                                                                                                                                                                                                                                                     | \$89.50                                                                          | \$125.50                             |                |                 | 4 Ft. Long x 2 Ft. Wid              | e \$85.50                   | \$119.50         |          |
|                                                                                                                                    | Grey Fabric Arm Chair                                                                                                                                                                                                                                                                                         | \$42.00                                                                          | \$74.50                              |                |                 | 6 Ft. Long x 2 Ft. Wid              | e \$94.00                   | \$131.50         |          |
|                                                                                                                                    | Steno Chair                                                                                                                                                                                                                                                                                                   | \$58.00                                                                          | \$81.00                              |                |                 | 8 Ft. Long x 2 Ft. Wid              | e \$101.50                  | \$142.50         |          |
|                                                                                                                                    | Cocktail Table 40" High                                                                                                                                                                                                                                                                                       | \$90.00                                                                          | \$125.50                             |                |                 | Drape Fourth Side                   | Add \$3                     | 7.00 ea.         |          |
|                                                                                                                                    | 30" Round 30" High<br>Pedestal Table                                                                                                                                                                                                                                                                          | \$74.50                                                                          | \$104.50                             |                | DAI             | ISED DRAPED DI                      | SDI AV TARI                 | ES 42" L         | חוכח     |
|                                                                                                                                    | 30" Round 18" High                                                                                                                                                                                                                                                                                            | \$57.00                                                                          | \$79.50                              |                | BLAC            |                                     | SILVER                      | WHITE            |          |
|                                                                                                                                    | Coffee Table Coat Tree                                                                                                                                                                                                                                                                                        | \$32.00                                                                          | \$45.00                              |                | QTY             | DESCRIPTION                         | DISCOUNT                    | REGULAR<br>PRICE | TOTAL    |
|                                                                                                                                    | 22" x 28" Chrome Sign                                                                                                                                                                                                                                                                                         | <u> </u>                                                                         |                                      |                |                 | 4 Ft. Long x 2 Ft. Wid              |                             | \$136.50         | 10.7.2   |
|                                                                                                                                    | Holder (Sign Extra)                                                                                                                                                                                                                                                                                           | \$48.50                                                                          | \$68.00                              |                |                 | 6 Ft. Long x 2 Ft. Wid              |                             | \$168.00         |          |
|                                                                                                                                    | Easel                                                                                                                                                                                                                                                                                                         | \$41.00                                                                          | \$57.50                              |                |                 | 8 Ft. Long x 2 Ft. Wid              |                             | \$206.00         |          |
|                                                                                                                                    | Ballot Drum                                                                                                                                                                                                                                                                                                   | \$65.00                                                                          | \$91.00                              |                |                 | Drape Fourth Side                   | Add \$3                     |                  |          |
|                                                                                                                                    | Garment Rack on Wheels                                                                                                                                                                                                                                                                                        | \$46.50                                                                          | \$65.00                              |                |                 | Brape i dartii dide                 | / / / (α ψο                 | 7.00 ca.         | <u> </u> |
|                                                                                                                                    | White Counter Storage<br>Unit 40" H                                                                                                                                                                                                                                                                           | \$139.50                                                                         | \$195.50                             |                |                 | CUSTOM B                            | OOTH DRAP                   | ING              |          |
|                                                                                                                                    | Bag Holder 41"H                                                                                                                                                                                                                                                                                               | \$68.00                                                                          | \$95.50                              |                |                 | □BLACK □BLU                         |                             |                  | ITE      |
|                                                                                                                                    | Tape Stanchion                                                                                                                                                                                                                                                                                                | \$43.50                                                                          | \$60.50                              |                |                 | 3 Ft. High (Per Linear              | Ft.) \$7.00                 | \$10.00          |          |
|                                                                                                                                    | Wastebasket                                                                                                                                                                                                                                                                                                   | \$22.50                                                                          | \$32.00                              |                |                 | 8 Ft. High (Per Linear              | Ft.) \$8.00                 | \$11.00          |          |
| <ul><li>Exhibitor is</li><li>If a colour i</li><li>Charges at</li><li>GES is not</li><li>All claims o</li><li>No refunds</li></ul> | eceived after the Discount Price Date was responsible for all items for the duration is not chosen, GES will choose a colour refor rental of equipment only. All items responsible for exhibit materials left in for discrepancies must be settled at the Cylexchanges on cancelled draped tables we opening. | n of the show.<br>for you.<br>remain the pro<br>GEM rental exh<br>GES Service Ce | perty of GES.<br>ibits or counter so | storage units. | nd on furnishir | ngs cancelled                       | SUBTOTAL<br>5% GST<br>TOTAL |                  | 04060264 |