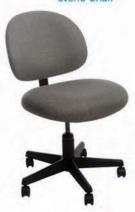

ALL EXHIBITORS MUST PAY 5% GST ON ALL ORDERS.

Grey Fabric Side Chair

Grey Fabric Counter Stool

Grey Fabric Arm Chair

Steno Chair

30" Round / 18" High Coffee Table

4', 6', OR 8' Long Raised Draped Table with White Vinyl Top

# FURNISHINGS ORDER FORM

|                                                                                                                                    | EXHIBITOR                                                                                                                                                                                                                                                                                                     | INFORM                                                                           | IATION                               |                |                 | CREDIT CA                           | RD AUTHO                    | RIZATIO          | N        |
|------------------------------------------------------------------------------------------------------------------------------------|---------------------------------------------------------------------------------------------------------------------------------------------------------------------------------------------------------------------------------------------------------------------------------------------------------------|----------------------------------------------------------------------------------|--------------------------------------|----------------|-----------------|-------------------------------------|-----------------------------|------------------|----------|
|                                                                                                                                    | BOOTH #:                                                                                                                                                                                                                                                                                                      |                                                                                  |                                      |                |                 | MASTERCARI                          | VISA                        | AMI              | EX       |
| COMPANY                                                                                                                            | <b>,</b>                                                                                                                                                                                                                                                                                                      |                                                                                  |                                      |                | L               |                                     |                             |                  |          |
|                                                                                                                                    |                                                                                                                                                                                                                                                                                                               |                                                                                  |                                      |                |                 | EXPIRY DATE _                       | 1                           |                  |          |
|                                                                                                                                    | PROV/ST                                                                                                                                                                                                                                                                                                       |                                                                                  |                                      |                |                 |                                     |                             |                  |          |
|                                                                                                                                    |                                                                                                                                                                                                                                                                                                               |                                                                                  |                                      |                |                 | C/                                  | ARDHOLDER NAME              |                  |          |
|                                                                                                                                    |                                                                                                                                                                                                                                                                                                               |                                                                                  |                                      |                |                 | CARI                                | HOLDER SIGNATUR             | E                |          |
| CONTACT                                                                                                                            | NAME                                                                                                                                                                                                                                                                                                          |                                                                                  |                                      |                |                 |                                     | TACHED (PAYABLE T           | O GES)           |          |
|                                                                                                                                    | (ORE                                                                                                                                                                                                                                                                                                          |                                                                                  |                                      |                |                 | PAID IN FULL<br>PAYMENT IS RECEIVED | /ED)                        |                  |          |
|                                                                                                                                    | FURNIS                                                                                                                                                                                                                                                                                                        | HINGS                                                                            |                                      |                |                 | DRAPED DISPLA                       | AY TABLES                   | 30" HIGH         | 1        |
| QTY                                                                                                                                | DESCRIPTION                                                                                                                                                                                                                                                                                                   | DISCOUNT                                                                         | REGULAR<br>PRICE                     | TOTAL          | BLACK           | BLUE BURGUND                        | / □GREEN □RE                | D SILVER         | ☐ WHITE  |
|                                                                                                                                    | Grey Fabric Side Chair                                                                                                                                                                                                                                                                                        | \$41.00                                                                          | \$57.00                              |                | QTY             | DESCRIPTION                         | DISCOUNT<br>PRICE           | REGULAR<br>PRICE | TOTAL    |
|                                                                                                                                    | Grey Fabric Counter Stool                                                                                                                                                                                                                                                                                     | \$89.50                                                                          | \$125.50                             |                |                 | 4 Ft. Long x 2 Ft. Wid              | e \$85.50                   | \$119.50         |          |
|                                                                                                                                    | Grey Fabric Arm Chair                                                                                                                                                                                                                                                                                         | \$42.00                                                                          | \$74.50                              |                |                 | 6 Ft. Long x 2 Ft. Wid              | e \$94.00                   | \$131.50         |          |
|                                                                                                                                    | Steno Chair                                                                                                                                                                                                                                                                                                   | \$58.00                                                                          | \$81.00                              |                |                 | 8 Ft. Long x 2 Ft. Wid              | e \$101.50                  | \$142.50         |          |
|                                                                                                                                    | Cocktail Table 40" High                                                                                                                                                                                                                                                                                       | \$90.00                                                                          | \$125.50                             |                |                 | Drape Fourth Side                   | Add \$3                     | 7.00 ea.         |          |
|                                                                                                                                    | 30" Round 30" High<br>Pedestal Table                                                                                                                                                                                                                                                                          | \$74.50                                                                          | \$104.50                             |                | DAI             | ISED DRAPED DI                      | SDI AV TARI                 | ES 42" L         | חוכח     |
|                                                                                                                                    | 30" Round 18" High                                                                                                                                                                                                                                                                                            | \$57.00                                                                          | \$79.50                              |                | BLAC            |                                     | SILVER                      | WHITE            |          |
|                                                                                                                                    | Coffee Table Coat Tree                                                                                                                                                                                                                                                                                        | \$32.00                                                                          | \$45.00                              |                | QTY             | DESCRIPTION                         | DISCOUNT                    | REGULAR<br>PRICE | TOTAL    |
|                                                                                                                                    | 22" x 28" Chrome Sign                                                                                                                                                                                                                                                                                         | <u> </u>                                                                         |                                      |                |                 | 4 Ft. Long x 2 Ft. Wid              |                             | \$136.50         | 10.7.2   |
|                                                                                                                                    | Holder (Sign Extra)                                                                                                                                                                                                                                                                                           | \$48.50                                                                          | \$68.00                              |                |                 | 6 Ft. Long x 2 Ft. Wid              |                             | \$168.00         |          |
|                                                                                                                                    | Easel                                                                                                                                                                                                                                                                                                         | \$41.00                                                                          | \$57.50                              |                |                 | 8 Ft. Long x 2 Ft. Wid              |                             | \$206.00         |          |
|                                                                                                                                    | Ballot Drum                                                                                                                                                                                                                                                                                                   | \$65.00                                                                          | \$91.00                              |                |                 | Drape Fourth Side                   | Add \$3                     |                  |          |
|                                                                                                                                    | Garment Rack on Wheels                                                                                                                                                                                                                                                                                        | \$46.50                                                                          | \$65.00                              |                |                 | Brape i dartii dide                 | / / / (α ψο                 | 7.00 ca.         | <u> </u> |
|                                                                                                                                    | White Counter Storage<br>Unit 40" H                                                                                                                                                                                                                                                                           | \$139.50                                                                         | \$195.50                             |                |                 | CUSTOM B                            | OOTH DRAP                   | ING              |          |
|                                                                                                                                    | Bag Holder 41"H                                                                                                                                                                                                                                                                                               | \$68.00                                                                          | \$95.50                              |                |                 | □BLACK □BLU                         |                             |                  | ITE      |
|                                                                                                                                    | Tape Stanchion                                                                                                                                                                                                                                                                                                | \$43.50                                                                          | \$60.50                              |                |                 | 3 Ft. High (Per Linear              | Ft.) \$7.00                 | \$10.00          |          |
|                                                                                                                                    | Wastebasket                                                                                                                                                                                                                                                                                                   | \$22.50                                                                          | \$32.00                              |                |                 | 8 Ft. High (Per Linear              | Ft.) \$8.00                 | \$11.00          |          |
| <ul><li>Exhibitor is</li><li>If a colour i</li><li>Charges at</li><li>GES is not</li><li>All claims o</li><li>No refunds</li></ul> | eceived after the Discount Price Date was responsible for all items for the duration is not chosen, GES will choose a colour refor rental of equipment only. All items responsible for exhibit materials left in for discrepancies must be settled at the Cylexchanges on cancelled draped tables we opening. | n of the show.<br>for you.<br>remain the pro<br>GEM rental exh<br>GES Service Ce | perty of GES.<br>ibits or counter so | storage units. | nd on furnishir | ngs cancelled                       | SUBTOTAL<br>5% GST<br>TOTAL |                  | 04060264 |